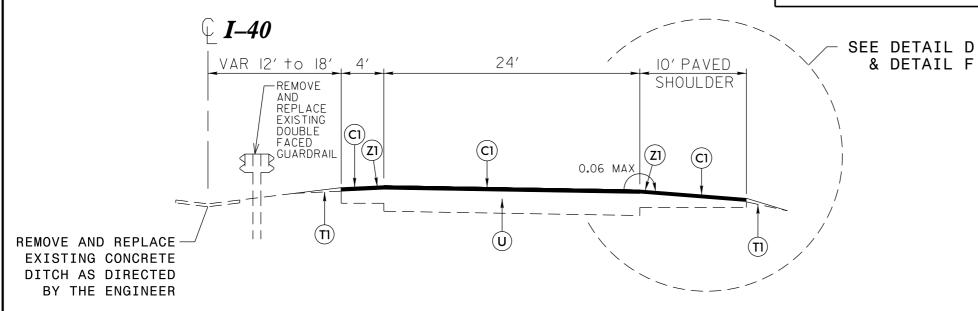

## TYPICAL SECTION NO. 8

McDOWELL COUNTY

**DETAIL C**VARIOUS LOCATIONS

| PAVEMENT SCHEDULE |                                                                                                             |  |
|-------------------|-------------------------------------------------------------------------------------------------------------|--|
| C1                | PROP. APPROX. 2" ASPHALT CONCRETE SURFACE COURSE, TYPE S9.5D,<br>AT AN AVERAGE RATE OF 224 LBS. PER SQ. YD. |  |
| T1                | SHOULDER RECONSTRUCTION                                                                                     |  |
| U                 | EXISTING PAVEMENT                                                                                           |  |
| V1                | MILLING ASPHALT PAVEMENT, 0" - 2" DEPTH                                                                     |  |
| Z1                | MILLED RUMBLE STRIPS (ASPHALT CONCRETE)                                                                     |  |