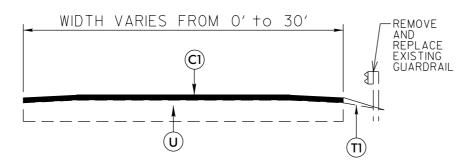

## TYPICAL SECTION NO. 8

McDOWELL COUNTY

**DETAIL C**VARIOUS LOCATIONS

| PAVEMENT SCHEDULE |                                                                                                             |  |
|-------------------|-------------------------------------------------------------------------------------------------------------|--|
| C1                | PROP. APPROX. 2" ASPHALT CONCRETE SURFACE COURSE, TYPE S9.5D,<br>AT AN AVERAGE RATE OF 224 LBS. PER SQ. YD. |  |
| T1                | SHOULDER RECONSTRUCTION                                                                                     |  |
| U                 | EXISTING PAVEMENT                                                                                           |  |
| V1                | MILLING ASPHALT PAVEMENT, 0" - 2" DEPTH                                                                     |  |
| Z1                | MILLED RUMBLE STRIPS (ASPHALT CONCRETE)                                                                     |  |