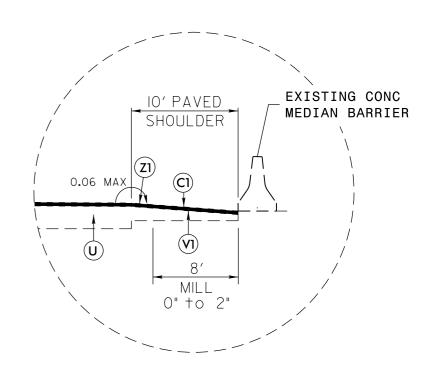

## TYPICAL SECTION NO. 8

McDOWELL COUNTY

**DETAIL C**VARIOUS LOCATIONS

| PAVEMENT SCHEDULE |                                                                                                             |  |
|-------------------|-------------------------------------------------------------------------------------------------------------|--|
| C1                | PROP. APPROX. 2" ASPHALT CONCRETE SURFACE COURSE, TYPE S9.5D,<br>AT AN AVERAGE RATE OF 224 LBS. PER SQ. YD. |  |
| T1                | SHOULDER RECONSTRUCTION                                                                                     |  |
| U                 | EXISTING PAVEMENT                                                                                           |  |
| V1                | MILLING ASPHALT PAVEMENT, 0" - 2" DEPTH                                                                     |  |
| Z1                | MILLED RUMBLE STRIPS (ASPHALT CONCRETE)                                                                     |  |