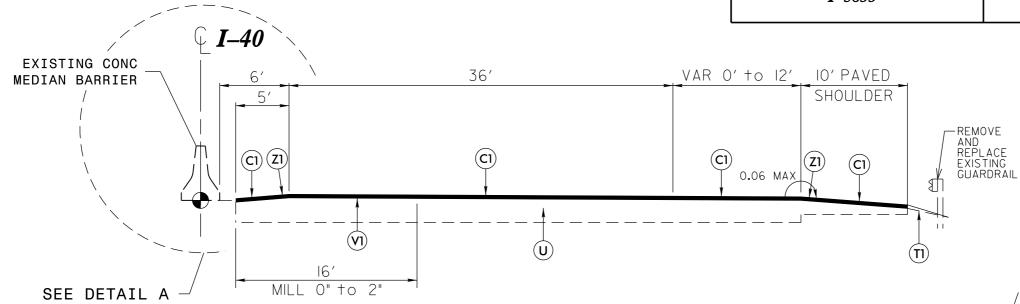

## TYPICAL SECTION NO. 5

## DETAIL B VARIOUS LOCATIONS

| PAVEMENT SCHEDULE |                                                                                                             |  |  |
|-------------------|-------------------------------------------------------------------------------------------------------------|--|--|
| C1                | PROP. APPROX. 2" ASPHALT CONCRETE SURFACE COURSE, TYPE S9.5D,<br>AT AN AVERAGE RATE OF 224 LBS. PER SQ. YD. |  |  |
| T1                | SHOULDER RECONSTRUCTION                                                                                     |  |  |
| U                 | EXISTING PAVEMENT                                                                                           |  |  |
| V1                | MILLING ASPHALT PAVEMENT, 0" - 2" DEPTH                                                                     |  |  |
| Z1                | MILLED RUMBLE STRIPS (ASPHALT CONCRETE)                                                                     |  |  |