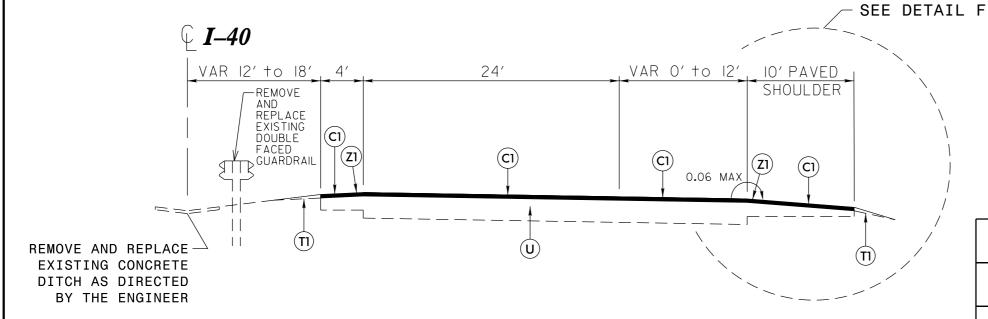

## TYPICAL SECTION NO. 6

McDOWELL COUNTY

## DETAIL B VARIOUS LOCATIONS

| PAVEMENT SCHEDULE |                                                                                                             |  |  |
|-------------------|-------------------------------------------------------------------------------------------------------------|--|--|
| C1                | PROP. APPROX. 2" ASPHALT CONCRETE SURFACE COURSE, TYPE S9.5D,<br>AT AN AVERAGE RATE OF 224 LBS. PER SQ. YD. |  |  |
| T1                | SHOULDER RECONSTRUCTION                                                                                     |  |  |
| U                 | EXISTING PAVEMENT                                                                                           |  |  |
| V1                | MILLING ASPHALT PAVEMENT, 0" - 2" DEPTH                                                                     |  |  |
| Z1                | MILLED RUMBLE STRIPS (ASPHALT CONCRETE)                                                                     |  |  |