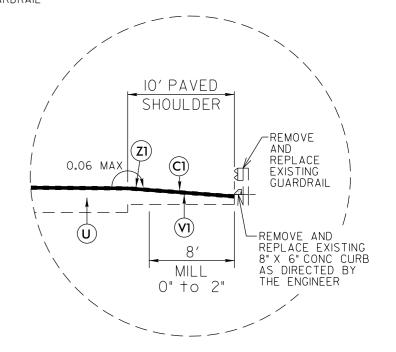

## DETAIL B VARIOUS LOCATIONS

| PAVEMENT SCHEDULE |                                                                                                             |  |  |
|-------------------|-------------------------------------------------------------------------------------------------------------|--|--|
| C1                | PROP. APPROX. 2" ASPHALT CONCRETE SURFACE COURSE, TYPE S9.5D,<br>AT AN AVERAGE RATE OF 224 LBS. PER SQ. YD. |  |  |
| T1                | SHOULDER RECONSTRUCTION                                                                                     |  |  |
| U                 | EXISTING PAVEMENT                                                                                           |  |  |
| V1                | MILLING ASPHALT PAVEMENT, 0" - 2" DEPTH                                                                     |  |  |
| Z1                | MILLED RUMBLE STRIPS (ASPHALT CONCRETE)                                                                     |  |  |