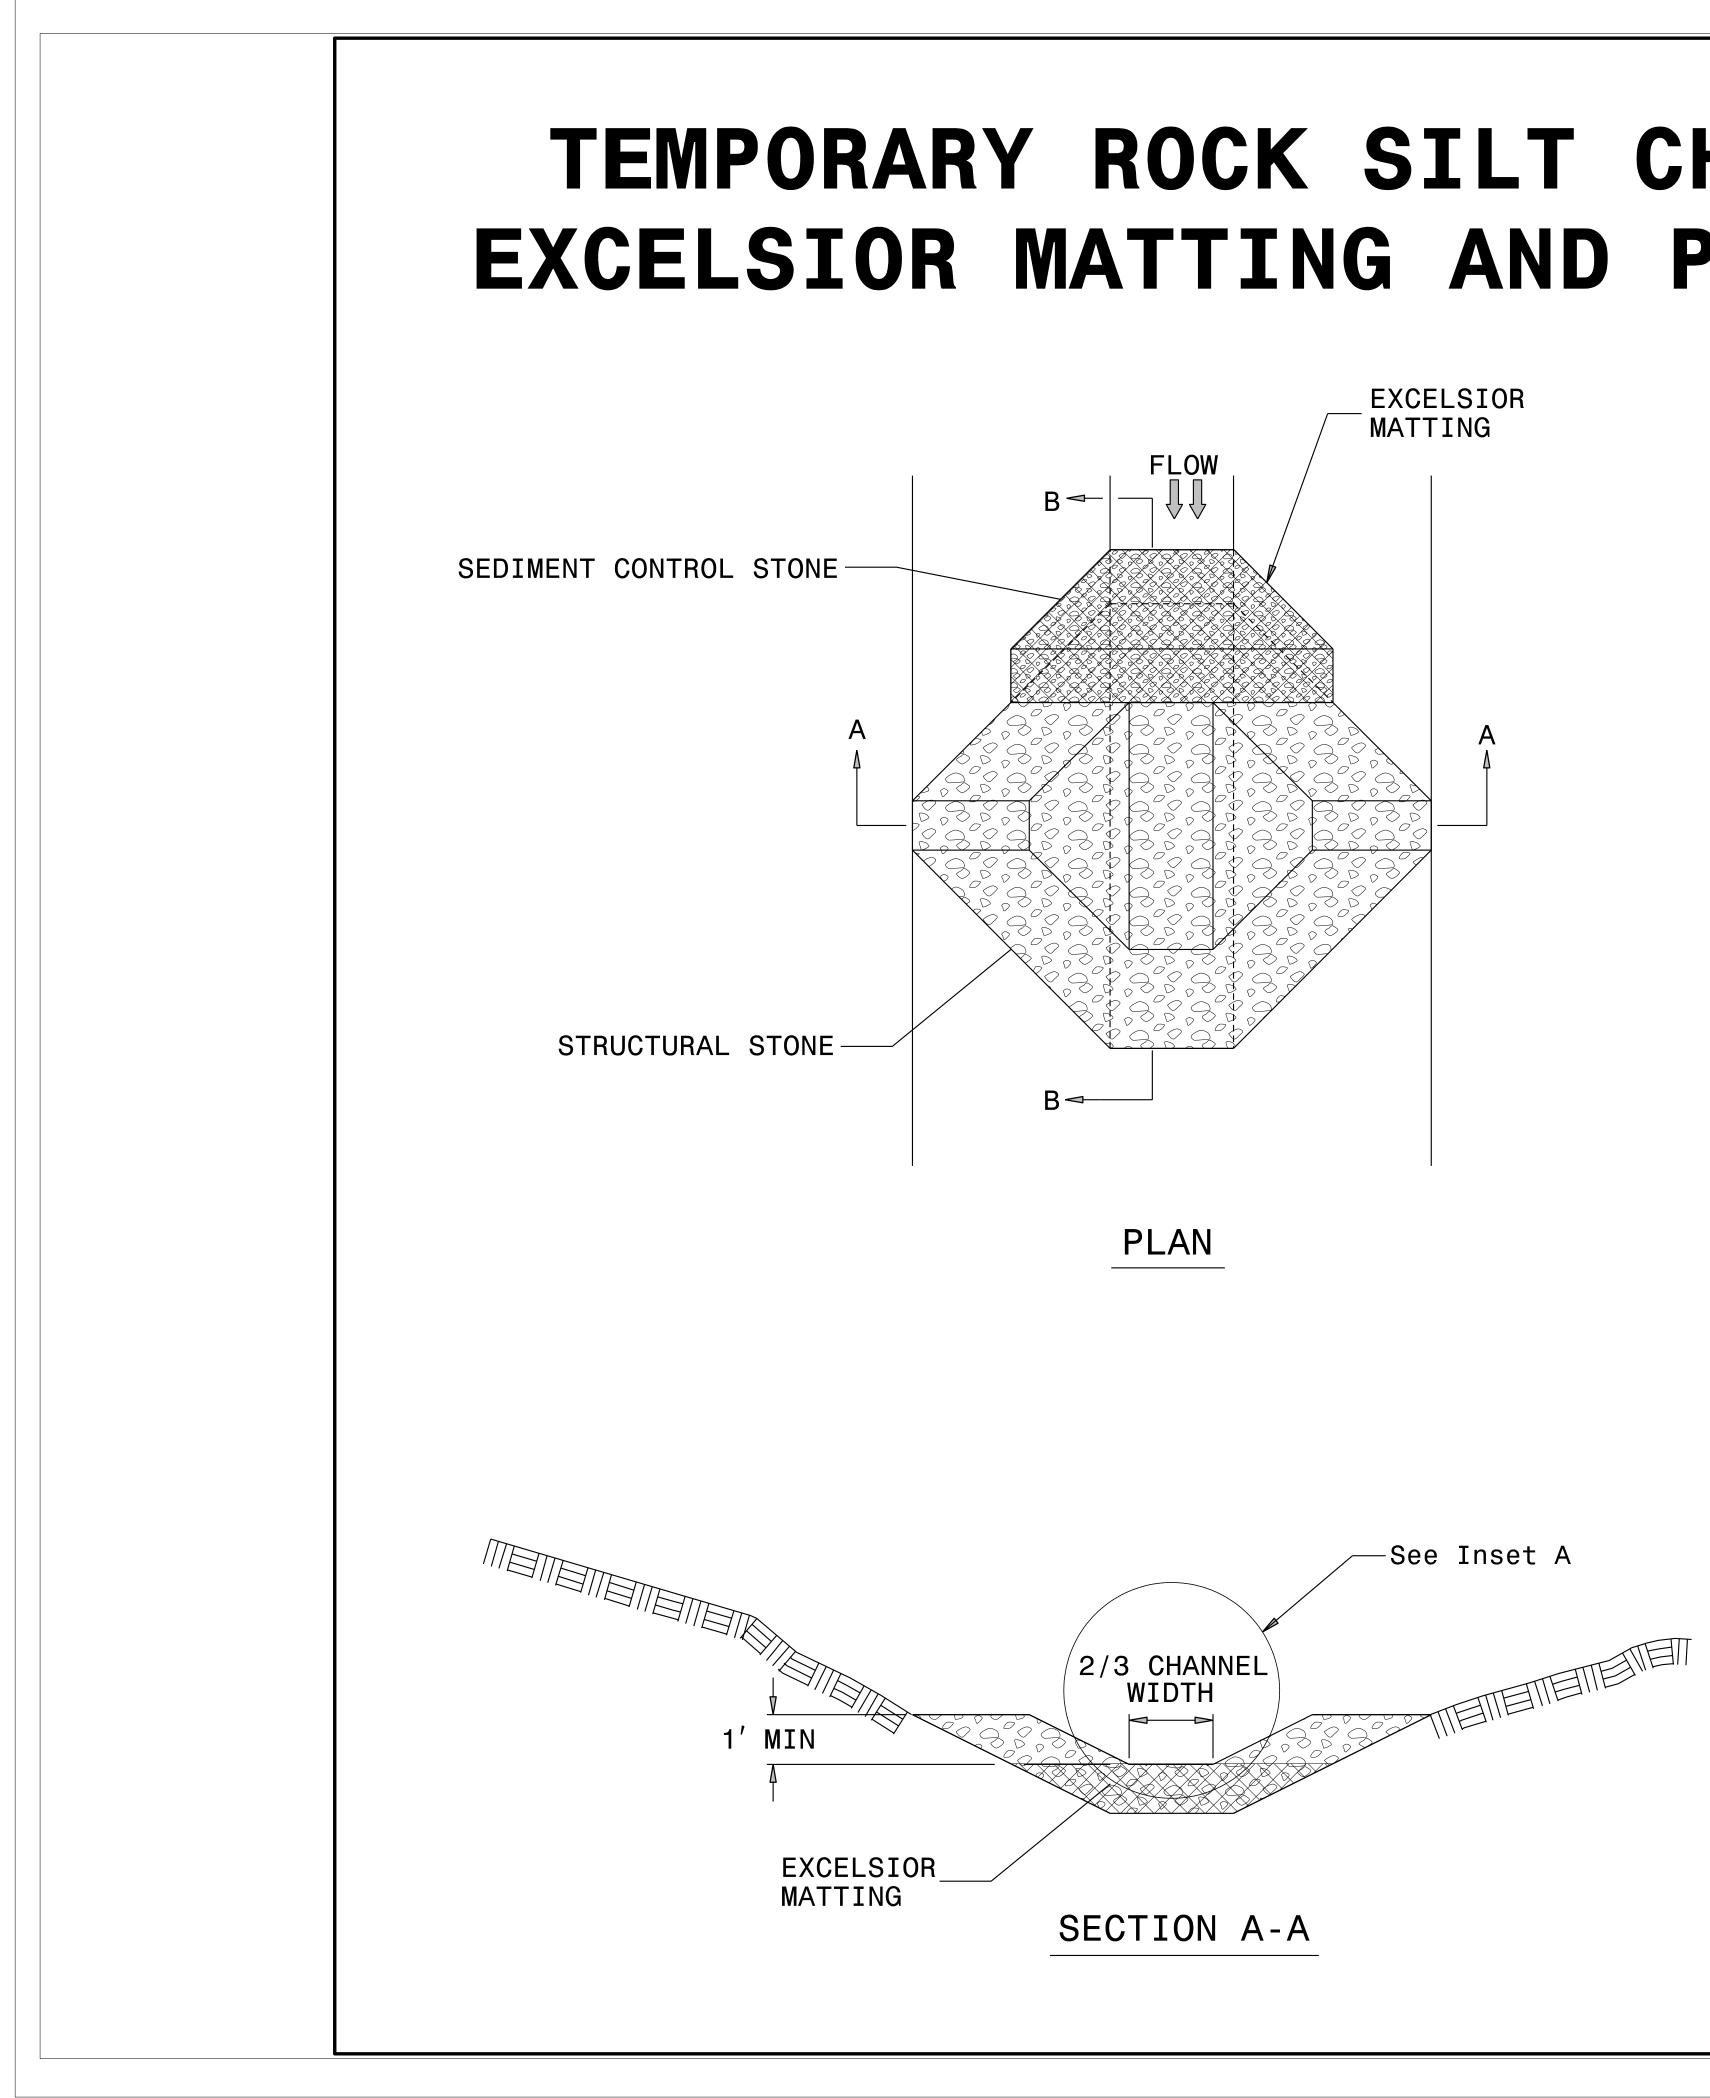

## TEMPORARY ROCK SILT CHECK TYPE 'A' WITH EXCELSIOR MATTING AND POLYACRYLAMIDE (PAM)

## NOTES:

INSTALL TEMPORARY ROCK SILT CHECK TYPE A IN ACCORDANCE WITH ROADWAY STANDARD DRAWING NO. 1633.01.

USE EXCELSIOR FOR MATTING MATERIAL AND ANCHOR MATTING SECTION AT TOP AND BOTTOM WITH CLASS B STONE.

PRIOR TO POLYACRYLAMIDE (PAM) APPLICATION, OBTAIN A SOIL SAMPLE FROM PROJECT LOCATION, AND FROM OFFSITE MATERIAL, AND ANALYZE FOR APPROPRIATE PAM FLOCCULANT TO BE APPLIED TO EACH ROCK SILT CHECK.

INITIALLY APPLY 4 OUNCES OF POLYACRYLAMIDE (PAM) TO TOP OF MATTING SECTION AND AFTER EVERY RAINFALL EVENT THAT EQUALS OR EXCEEDS 0.50 INCHES.