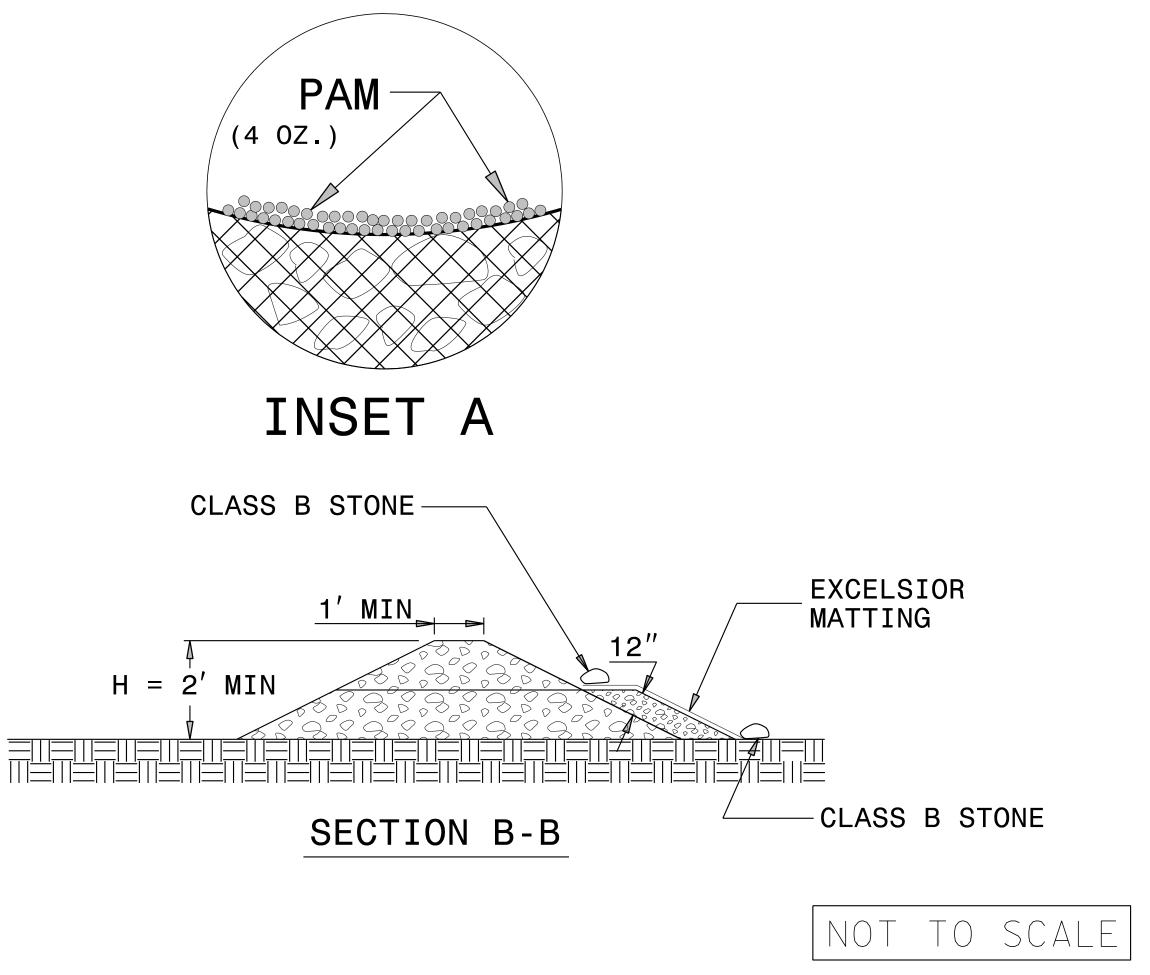

## NOTES:

INSTALL TEMPORARY ROCK SILT CHECK TYPE A IN ACCORDANCE WITH ROADWAY STANDARD DRAWING NO. 1633.01.

USE EXCELSIOR FOR MATTING MATERIAL AND ANCHOR MATTING SECTION AT TOP AND BOTTOM WITH CLASS B STONE.

PRIOR TO POLYACRYLAMIDE (PAM) APPLICATION, OBTAIN A SOIL SAMPLE FROM PROJECT LOCATION, AND FROM OFFSITE MATERIAL, AND ANALYZE FOR APPROPRIATE PAM FLOCCULANT TO BE APPLIED TO EACH ROCK SILT CHECK.

INITIALLY APPLY 4 OUNCES OF POLYACRYLAMIDE (PAM) TO TOP OF MATTING SECTION AND AFTER EVERY RAINFALL EVENT THAT EQUALS OR EXCEEDS 0.50 INCHES.