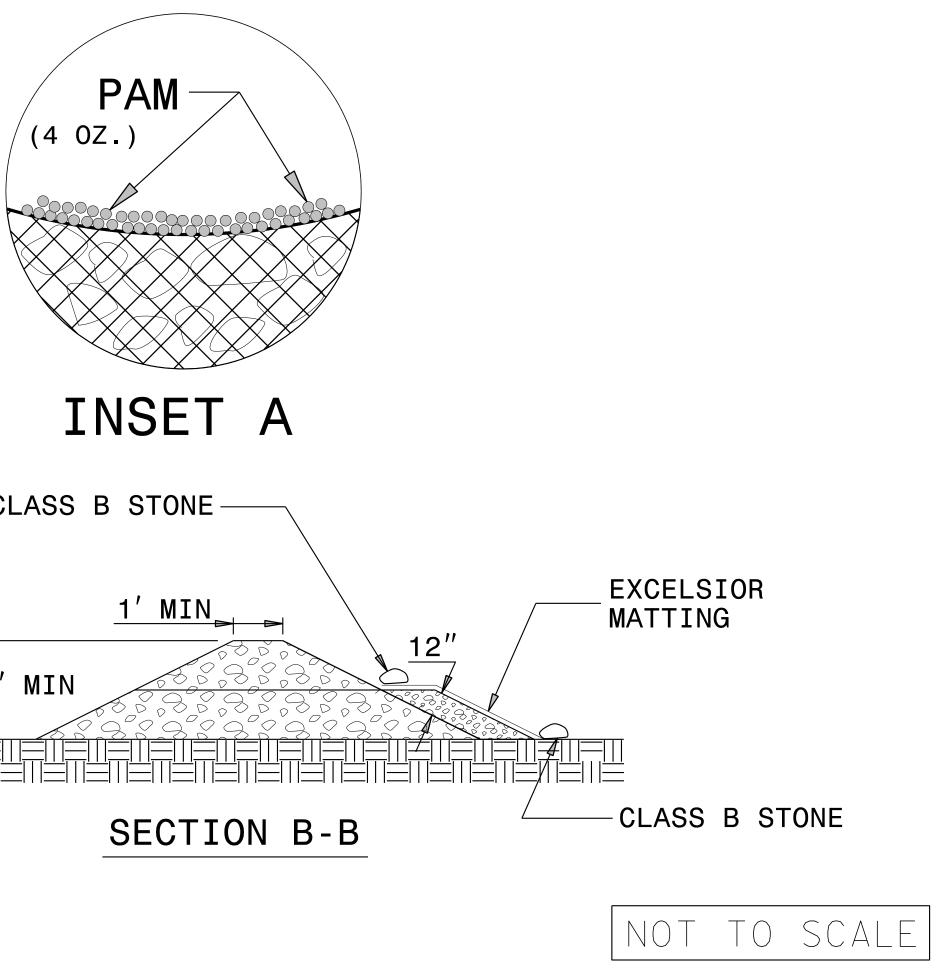

## NOTES:

INSTALL TEMPORARY ROCK SILT CHECK TYPE A IN ACCORDANCE WITH ROADWAY STANDARD DRAWING NO. 1633.01.

USE EXCELSIOR FOR MATTING MATERIAL AND ANCHOR MATTING SECTION AT TOP AND BOTTOM WITH CLASS B STONE.

PRIOR TO POLYACRYLAMIDE (PAM) APPLICATION, OBTAIN A SOIL SAMPLE FROM PROJECT LOCATION, AND FROM OFFSITE MATERIAL, AND ANALYZE FOR APPROPRIATE PAM FLOCCULANT TO BE APPLIED TO EACH ROCK SILT CHECK.

INITIALLY APPLY 4 OUNCES OF POLYACRYLAMIDE (PAM) TO TOP OF MATTING SECTION AND AFTER EVERY RAINFALL EVENT THAT EQUALS OR EXCEEDS 0.50 INCHES.