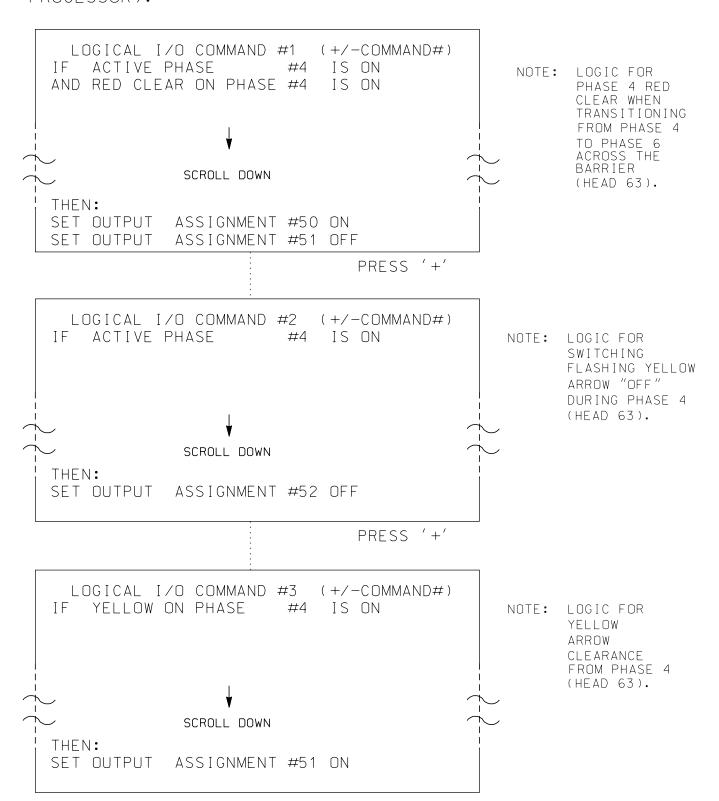

# LOGICAL I/O PROCESSOR PROGRAMMING DETAIL TO PRODUCE SPECIAL FYA-PPLT SIGNAL SEQUENCE

### (program controller as shown below)

- 1. FROM MAIN MENU PRESS '2' (PHASE CONTROL), THEN '1' (PHASE CONTROL FUNCTIONS). SCROLL TO THE BOTTOM OF THE MENU AND ENABLE ACT LOGIC COMMANDS 1, 2 AND 3.
- 2. FROM MAIN MENU PRESS '6' (OUTPUTS), THEN '3' (LOGICAL I/O PROCESSOR).

#### OUTPUT REFERENCE SCHEDULE

OUTPUT 50 = Overlap A Red OUTPUT 51 = Overlap A Yellow OUTPUT 52 = Overlap A Green