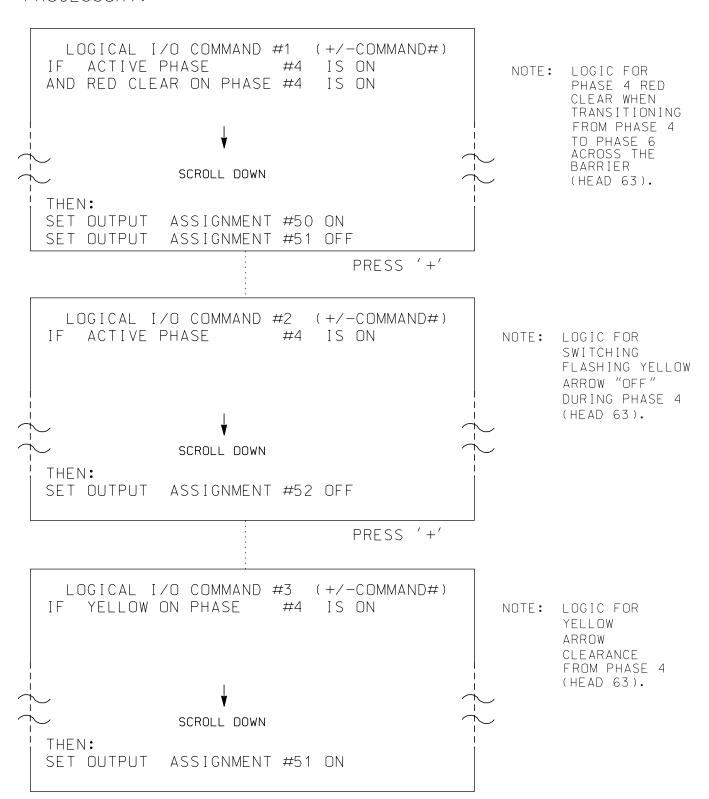

# LOGICAL I/O PROCESSOR PROGRAMMING DETAIL TO PRODUCE SPECIAL FYA-PPLT SIGNAL SEQUENCE

#### (program controller as shown below)

- 1. FROM MAIN MENU PRESS '2' (PHASE CONTROL), THEN '1' (PHASE CONTROL FUNCTIONS). SCROLL TO THE BOTTOM OF THE MENU AND ENABLE ACT LOGIC COMMANDS 1, 2 AND 3.
- 2. FROM MAIN MENU PRESS '6' (OUTPUTS), THEN '3' (LOGICAL I/O PROCESSOR).