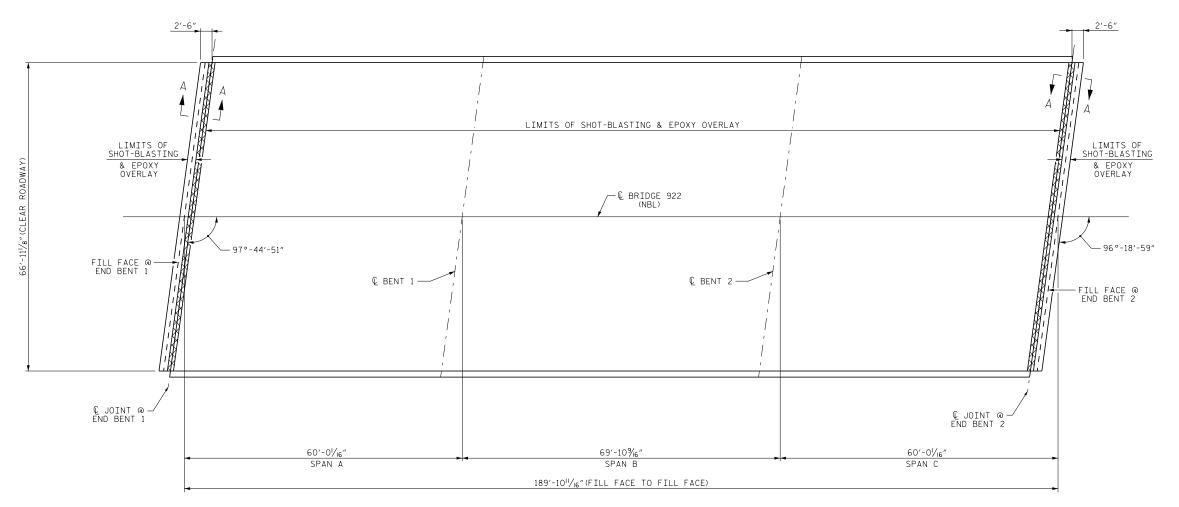

922 BRIDGE NO.\_

SHEET 1 OF 2

STATE OF NORTH CAROLINA
DEPARTMENT OF TRANSPORTATION
RALEIGH

SURFACE PREPARATION & EPOXY OVERLAY (NORTHBOUND LANE)

7/28/2016 REVISIONS SHEET NO. DATE: NO. BY: DATE: DOCUMENT NOT CONSIDERED FINAL UNLESS ALL SIGNATURES COMPLETED TOTAL SHEETS

PLAN

(FOR SECTION A-A, SEE "JOINT DETAILS" SHEET S-11)

DATE : 4/20/16 DATE : 6/14/16 M.K. BEARD DRAWN BY : \_\_ CHECKED BY : \_