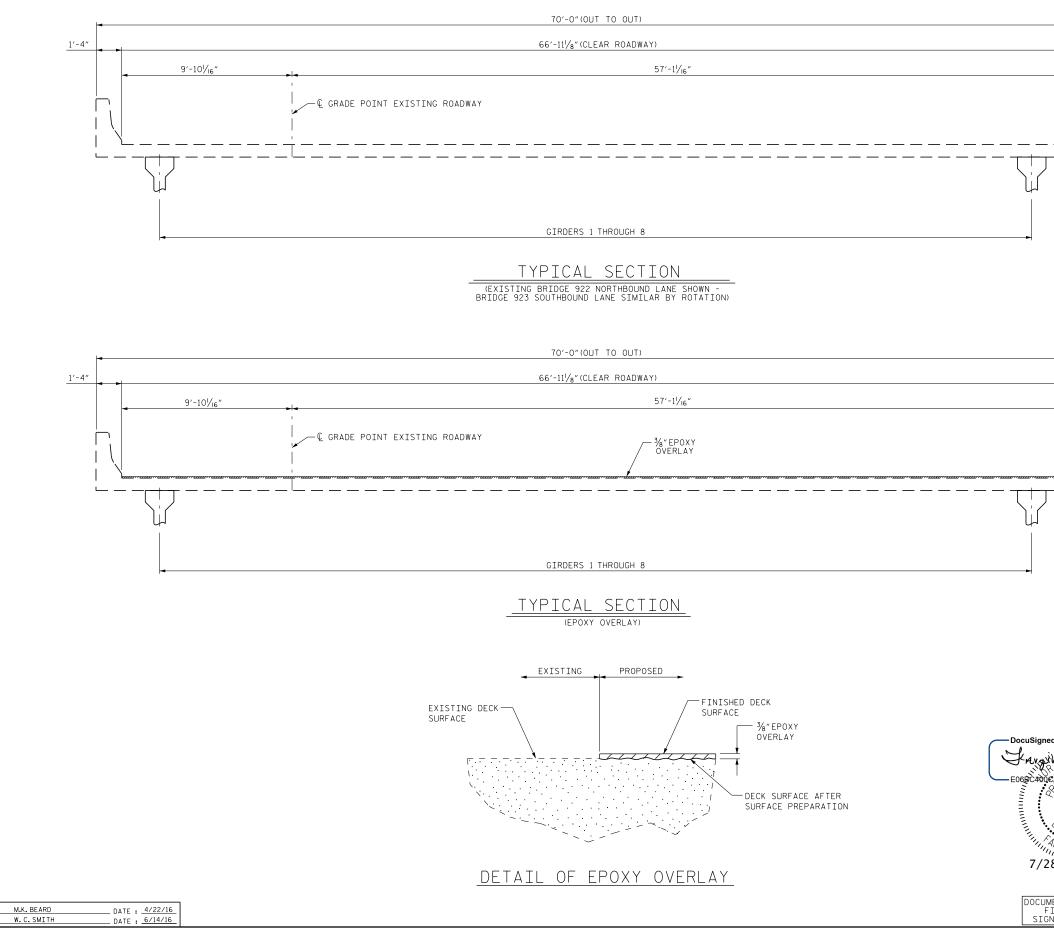

+

+

DRAWN BY : \_\_\_ CHECKED BY : .

| Net Not considered                     | PROJECT NO. <u>I-5960</u><br><u>MECKLENBURG</u> COUNTY<br>BRIDGE NO. <u>922 &amp; 923</u><br>STATE OF NORTH CAROLINA<br>DEPARTMENT OF TRANSPORTATION<br>RALEIGH<br>TYPICAL SECTIONS<br>&<br>EPOXY OVERLAY<br>DETAIL<br>REVISIONS SHEET NO.<br>S-8<br>SUBLETS |
|----------------------------------------|--------------------------------------------------------------------------------------------------------------------------------------------------------------------------------------------------------------------------------------------------------------|
| FINAL UNLESS ALL<br>GNATURES COMPLETED | □                                                                                                                                                                                                                                                            |