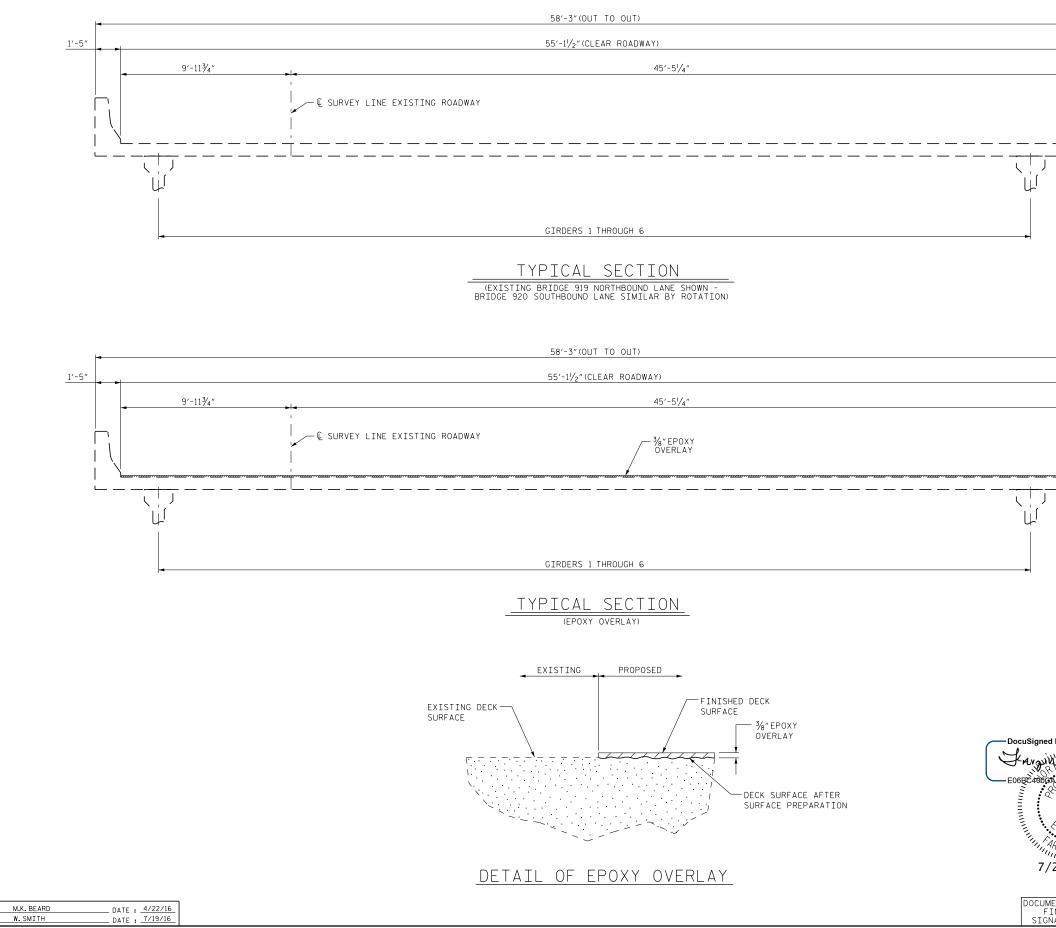

+

+

DRAWN BY : \_\_\_ CHECKED BY : .

| 1′-5″                                   |                                                                                                                                                                                                                                                                                                                                                                                                                                                                                                                                                                                                                                                                                                                                                                                                                                                                                                                                                                                                                                                                                                                                                                                                                                                                                                                                                                                                                                                                                                                                                                                                                                                                                                                                                                                                                                                                                                                                                                                                                                                                                                                                                                                                                                                                                                                                                                                                                                                                               |
|-----------------------------------------|-------------------------------------------------------------------------------------------------------------------------------------------------------------------------------------------------------------------------------------------------------------------------------------------------------------------------------------------------------------------------------------------------------------------------------------------------------------------------------------------------------------------------------------------------------------------------------------------------------------------------------------------------------------------------------------------------------------------------------------------------------------------------------------------------------------------------------------------------------------------------------------------------------------------------------------------------------------------------------------------------------------------------------------------------------------------------------------------------------------------------------------------------------------------------------------------------------------------------------------------------------------------------------------------------------------------------------------------------------------------------------------------------------------------------------------------------------------------------------------------------------------------------------------------------------------------------------------------------------------------------------------------------------------------------------------------------------------------------------------------------------------------------------------------------------------------------------------------------------------------------------------------------------------------------------------------------------------------------------------------------------------------------------------------------------------------------------------------------------------------------------------------------------------------------------------------------------------------------------------------------------------------------------------------------------------------------------------------------------------------------------------------------------------------------------------------------------------------------------|
| AND | PROJECT NO. <u>I-5960</u><br><u>MECKLENBURG</u> COUNTY<br>BRIDGE NO.: <u>919 &amp; 920</u><br>STATE OF NORTH CAROLINA<br>DEPARTMENT OF TRANSPORTATION<br>RALEICH<br>TYPICAL SECTIONS<br>&<br>EPOXY OVERLAY<br>DETAIL<br>REVISIONS<br>NO. BY: DATE: NO. BY: DATE: SHEET NO.<br>STATE NO. BY: DATE: SHEET NO.<br>BY: DATE: NO. BY: DATE: SHEET NO.<br>STATE NO. BY: DATE: SHEET NO.<br>SHEET NO.<br>SHEET NO.<br>SHEET NO.<br>BY: DATE: NO. BY: DATE: SHEET NO.<br>SHEET |