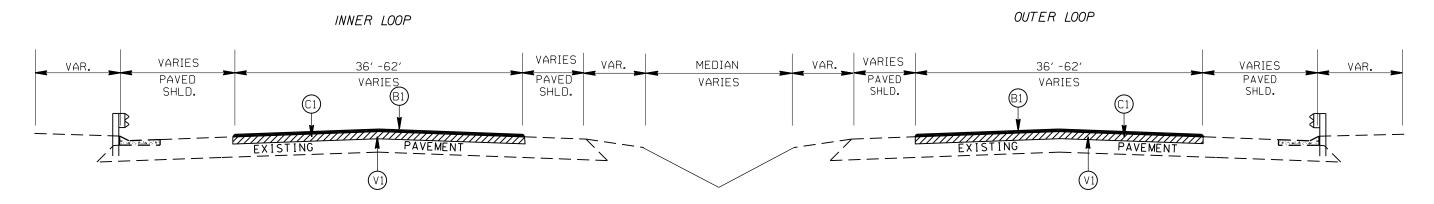

## OUTER LOOP

## TYPICAL SECTION NO.1

TYPICAL SECTION NO.2

| PAVEMENT SCHEDULE |                                                                                                                                   |  |  |  |
|-------------------|-----------------------------------------------------------------------------------------------------------------------------------|--|--|--|
| B1                | PROP. APPROX. 5/8" ULTRATHIN HOT MIX ASPHALT COURSE,<br>AT AN AVERAGE RATE OF 70 LBS. PER SQ. YD.                                 |  |  |  |
| C1                | PROP. APPROX. 3" ASPHALT CONCRETE SURFACE COURSE, TYPE S9.5D,<br>AT AN AVERAGE RATE OF 168 LBS. PER SQ. YD. IN EACH OF TWO LAYERS |  |  |  |
| V1                | MILLING 3" DEPTH                                                                                                                  |  |  |  |