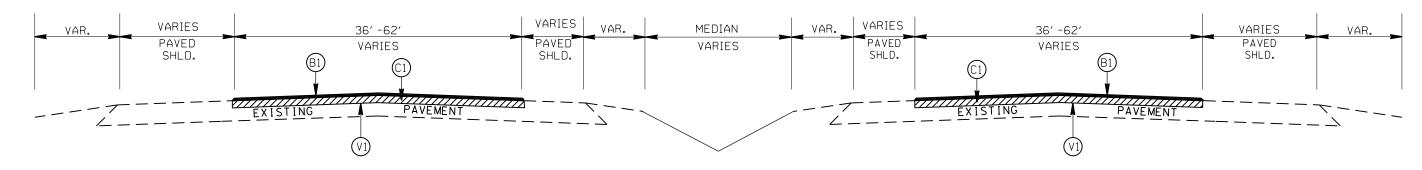

## TYPICAL SECTION NO.1

TYPICAL SECTION NO.2

| PAVEMENT SCHEDULE |                                                                                                                                   |  |  |  |
|-------------------|-----------------------------------------------------------------------------------------------------------------------------------|--|--|--|
| B1                | PROP. APPROX. 5/8" ULTRATHIN HOT MIX ASPHALT COURSE,<br>AT AN AVERAGE RATE OF 70 LBS. PER SQ. YD.                                 |  |  |  |
| C1                | PROP. APPROX. 3" ASPHALT CONCRETE SURFACE COURSE, TYPE S9.5D,<br>AT AN AVERAGE RATE OF 168 LBS. PER SQ. YD. IN EACH OF TWO LAYERS |  |  |  |
| V1                | MILLING 3" DEPTH                                                                                                                  |  |  |  |