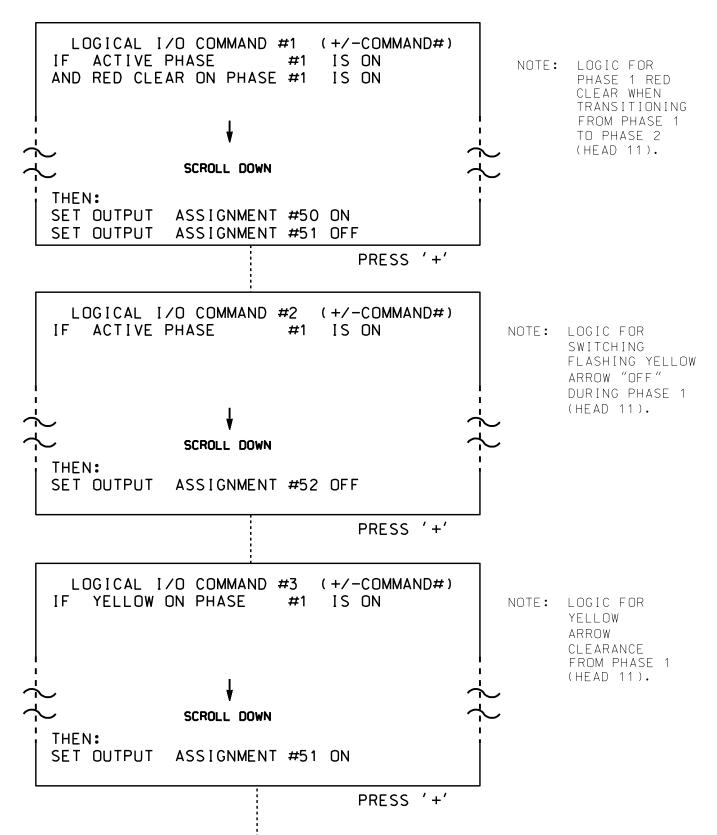

- 1. FROM MAIN MENU PRESS '2' (PHASE CONTROL), THEN '1' (PHASE CONTROL FUNCTIONS). SCROLL TO THE BOTTOM OF THE MENU AND ENABLE ACT LOGIC COMMANDS 1, 2, 3, 4, 5, AND 6.
- 2. FROM MAIN MENU PRESS '6' (OUTPUTS), THEN '3' (LOGICAL I/O PROCESSOR).

## OUTPUT REFERENCE SCHEDULE

OUTPUT 42 = Overlap C Red OUTPUT 43 = Overlap C Yellow OUTPUT 44 = Overlap C Green OUTPUT 50 = Overlap A Red OUTPUT 51 = Overlap A Yellow OUTPUT 52 = Overlap A Green

PROJECT REFERENCE NO. Sig. 9.2 U-3440