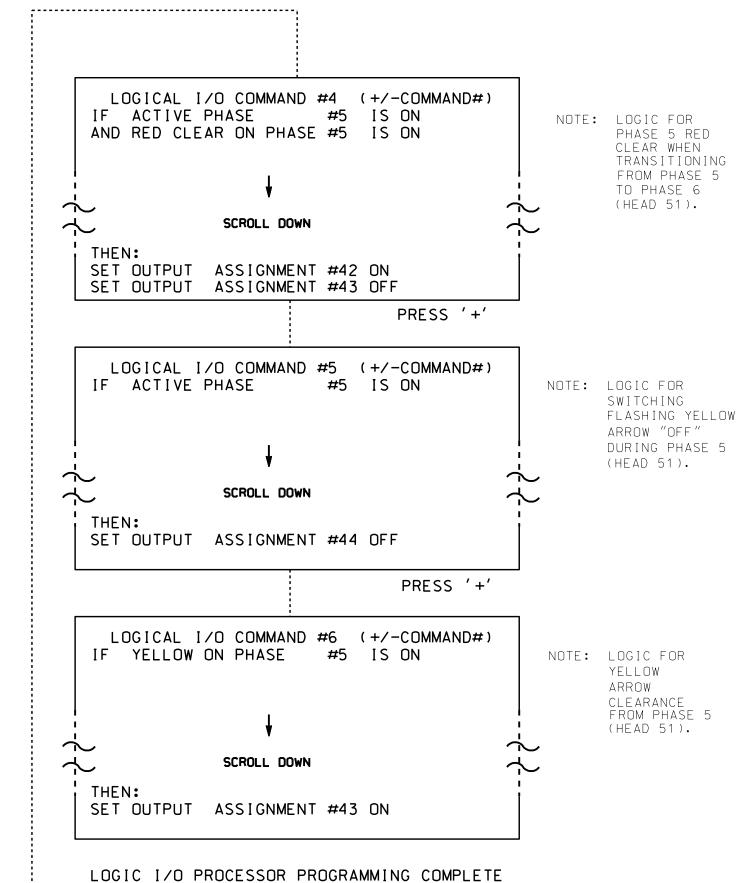

- 1. FROM MAIN MENU PRESS '2' (PHASE CONTROL), THEN '1' (PHASE CONTROL FUNCTIONS). SCROLL TO THE BOTTOM OF THE MENU AND ENABLE ACT LOGIC COMMANDS 1, 2, 3, 4, 5, AND 6.
- 2. FROM MAIN MENU PRESS '6' (OUTPUTS), THEN '3' (LOGICAL I/O PROCESSOR).

## OUTPUT REFERENCE SCHEDULE

OUTPUT 42 = Overlap C Red OUTPUT 43 = Overlap C Yellow OUTPUT 44 = Overlap C Green OUTPUT 50 = Overlap A Red OUTPUT 51 = Overlap A Yellow OUTPUT 52 = Overlap A Green

PROJECT REFERENCE NO. Sig. 9.2 U-3440