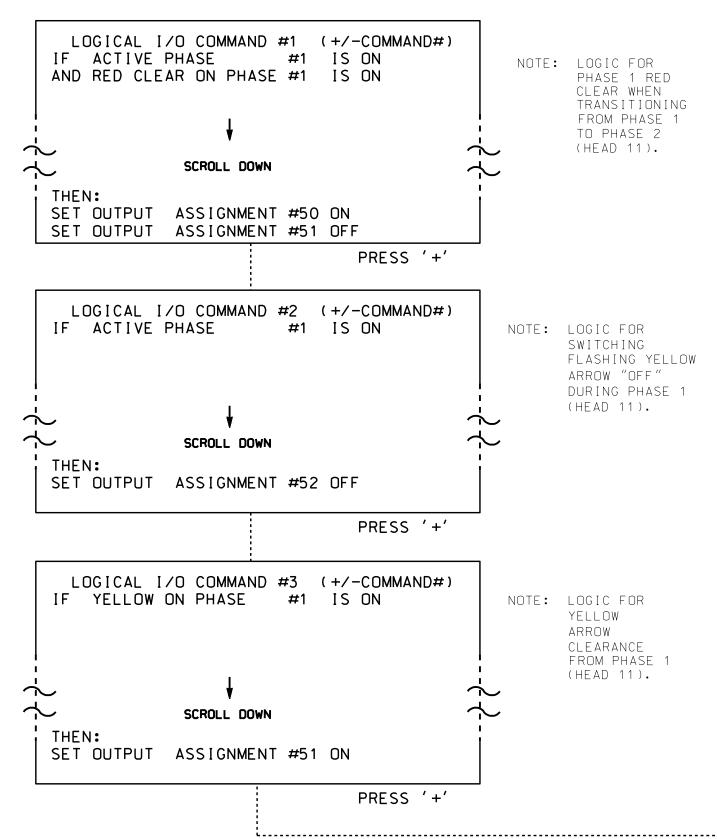

- 1. FROM MAIN MENU PRESS '2' (PHASE CONTROL), THEN '1' (PHASE CONTROL FUNCTIONS). SCROLL TO THE BOTTOM OF THE MENU AND ENABLE ACT LOGIC COMMANDS 1, 2, 3, 4, 5, AND 6.
- 2. FROM MAIN MENU PRESS '6' (OUTPUTS), THEN '3' (LOGICAL I/O PROCESSOR).

## OUTPUT REFERENCE SCHEDULE

OUTPUT 42 = Overlap C Red OUTPUT 43 = Overlap C Yellow OUTPUT 44 = Overlap C Green OUTPUT 50 = Overlap A Red OUTPUT 51 = Overlap A Yellow OUTPUT 52 = Overlap A Green

PROJECT REFERENCE NO. Sig. 8.2 U-3440