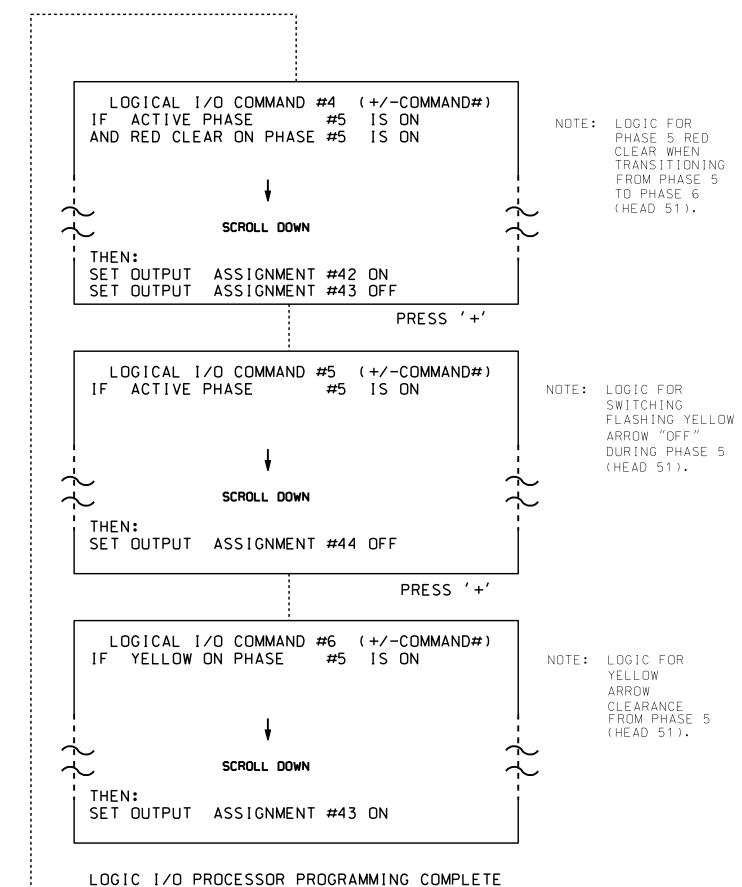

- 1. FROM MAIN MENU PRESS '2' (PHASE CONTROL), THEN '1' (PHASE CONTROL FUNCTIONS). SCROLL TO THE BOTTOM OF THE MENU AND ENABLE ACT LOGIC COMMANDS 1, 2, 3, 4, 5, AND 6.
- 2. FROM MAIN MENU PRESS '6' (OUTPUTS), THEN '3' (LOGICAL I/O PROCESSOR).

## OUTPUT REFERENCE SCHEDULE

OUTPUT 42 = Overlap C Red OUTPUT 43 = Overlap C Yellow OUTPUT 44 = Overlap C Green OUTPUT 50 = Overlap A Red OUTPUT 51 = Overlap A Yellow OUTPUT 52 = Overlap A Green

PROJECT REFERENCE NO. Sig. 8.2 U-3440