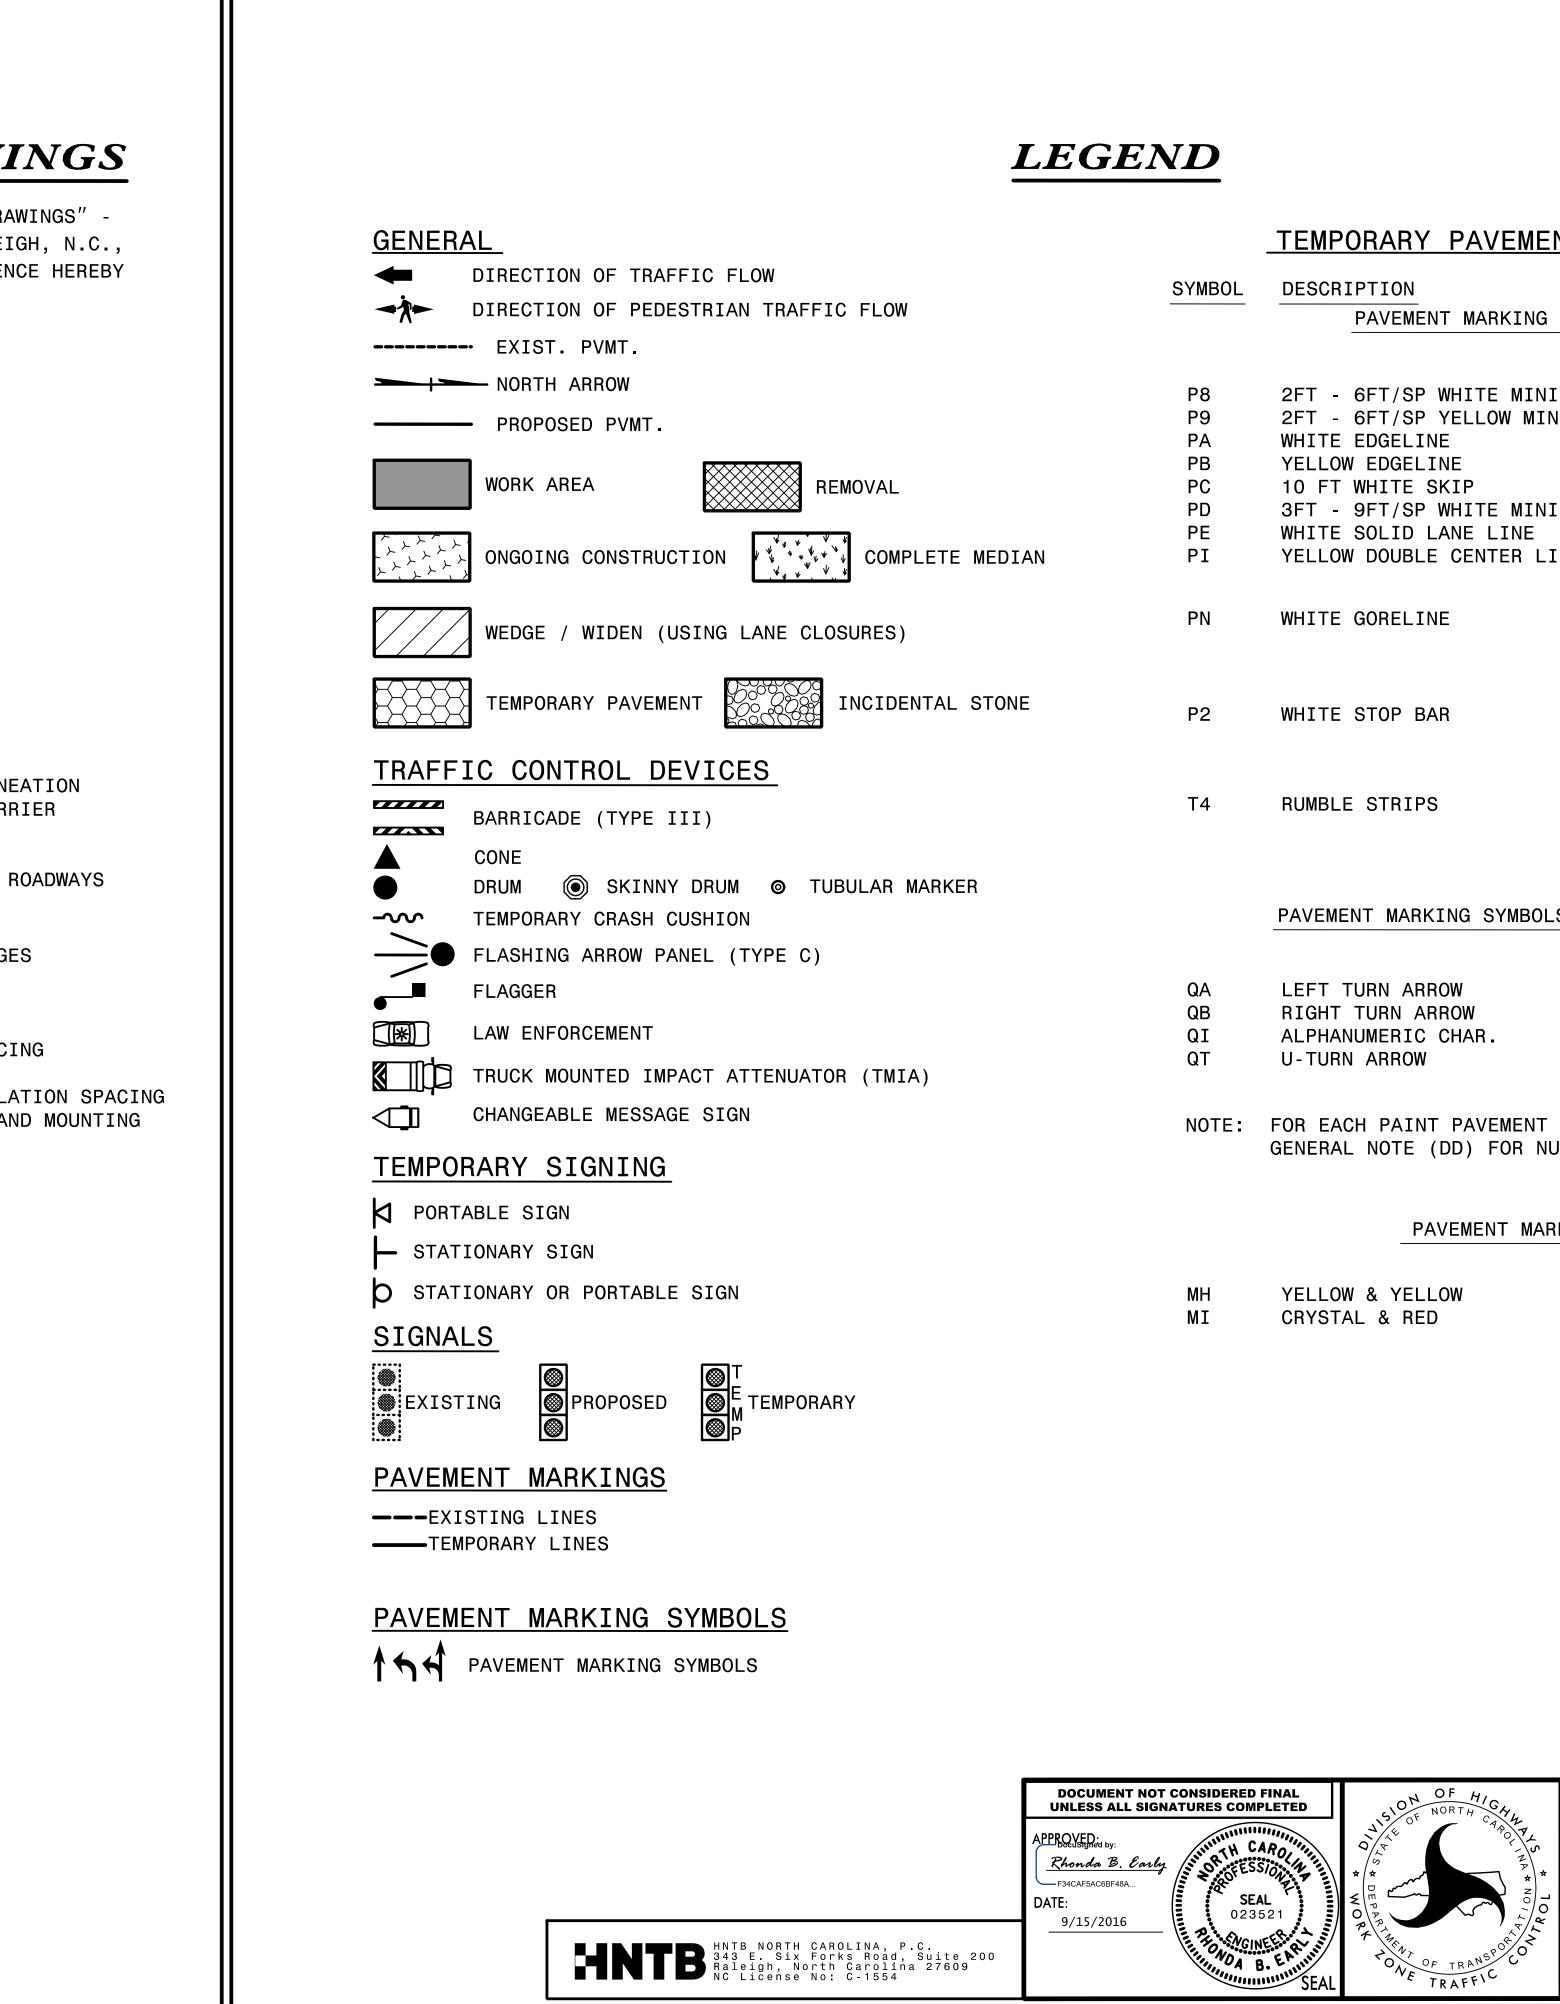

| STD. | NO. | TITLE                                         |
|------|-----|-----------------------------------------------|
|      |     |                                               |
| 1101 | .01 | WORK ZONE WARNING SIGNS                       |
| 1101 | .02 | TEMPORARY LANE CLOSURES                       |
| 1101 | .03 | TEMPORARY ROAD CLOSURES                       |
| 1101 | .04 | TEMPORARY SHOULDER CLOSURES                   |
| 1101 | .05 | WORK ZONE VEHICLE ACCESSES                    |
| 1101 | .06 | WARNING SIGNS FOR BLASTING ZONES              |
| 1101 | .11 | TRAFFIC CONTROL DESIGN TABLES                 |
| 1110 | .01 | STATIONARY WORK ZONE SIGNS                    |
| 1110 | .02 | PORTABLE WORK ZONE SIGNS                      |
| 1115 | .01 | FLASHING ARROW BOARDS                         |
| 1130 | .01 | DRUMS                                         |
| 1135 | .01 | CONES                                         |
| 1145 | .01 | BARRICADES                                    |
| 1150 | .01 | FLAGGING DEVICES                              |
| 1160 | .01 | TEMPORARY CRASH CUSHION                       |
| 1165 | .01 | WORK VEHICLE LIGHTING SYSTEMS AND TMA DELINE  |
| 1170 | .01 | POSITIVE PROTECTION - PORTABLE CONCRETE BARR  |
| 1180 | .01 | SKINNY - DRUM                                 |
| 1205 | .01 | PAVEMENT MARKINGS - LINE TYPES AND OFFSETS    |
| 1205 | .02 | PAVEMENT MARKINGS - TWO LANE AND MULTILANE RO |
| 1205 | .04 | PAVEMENT MARKINGS - INTERSECTIONS             |
| 1205 | .05 | PAVEMENT MARKINGS - TURN LANES                |
| 1205 | .08 | PAVEMENT MARKINGS - SYMBOLS AND WORD MESSAGES |
| 1205 | .09 | PAVEMENT MARKINGS - PAINTED ISLANDS           |
| 1205 | .12 | PAVEMENT MARKINGS - BRIDGES                   |
| 1205 | .13 | PAVEMENT MARKINGS - LANE REDUCTIONS           |
| 1250 | .01 | RAISED PAVEMENT MARKERS - INSTALLATION SPACI  |
| 1251 | .01 | RAISED PAVEMENT MARKERS - (TEMPORARY)         |
| 1261 | .01 | GUARDRAIL AND BARRIER DELINEATORS - INSTALLA  |
| 1261 | .02 | GUARDRAIL AND BARRIER DELINEATORS - TYPES AND |
| 1262 | .01 | GUARDRAIL END DELINEATION                     |
|      |     |                                               |

PM R2 4:27:18 ...\TCP

|                                                                                                                                                                                                           | ⊢       | R-2915C                                       | SHEET NC |
|-----------------------------------------------------------------------------------------------------------------------------------------------------------------------------------------------------------|---------|-----------------------------------------------|----------|
|                                                                                                                                                                                                           | L       | n-23130                                       |          |
|                                                                                                                                                                                                           |         |                                               |          |
| TEMPORARY PAVEMENT MAR                                                                                                                                                                                    | RKING   | <u>i                                     </u> |          |
| DESCRIPTION                                                                                                                                                                                               | PAY     | ITEM                                          |          |
| PAVEMENT MARKING LINES                                                                                                                                                                                    |         |                                               |          |
|                                                                                                                                                                                                           | PAIN    | JT (4″)                                       |          |
| 2FT - 6FT/SP WHITE MINISKIP<br>2FT - 6FT/SP YELLOW MINISKIP<br>WHITE EDGELINE<br>YELLOW EDGELINE<br>10 FT WHITE SKIP<br>3FT - 9FT/SP WHITE MINISKIP<br>WHITE SOLID LANE LINE<br>YELLOW DOUBLE CENTER LINE |         |                                               |          |
|                                                                                                                                                                                                           | PAIN    | IT (8″)                                       |          |
| WHITE GORELINE                                                                                                                                                                                            |         |                                               |          |
|                                                                                                                                                                                                           | PAIN    | IT (24″)                                      |          |
| WHITE STOP BAR                                                                                                                                                                                            |         |                                               |          |
| THERMOR                                                                                                                                                                                                   | PLASTI  | C (4", 120 MILS                               | 5)       |
| RUMBLE STRIPS                                                                                                                                                                                             |         |                                               |          |
|                                                                                                                                                                                                           |         |                                               |          |
| PAVEMENT MARKING SYMBOLS & CHAR                                                                                                                                                                           | RACTERS |                                               |          |
|                                                                                                                                                                                                           | PAIN    | -<br>IT SYMBOL                                |          |
| LEFT TURN ARROW<br>RIGHT TURN ARROW<br>ALPHANUMERIC CHAR.<br>U-TURN ARROW                                                                                                                                 |         |                                               |          |
| FOR EACH PAINT PAVEMENT MARKING<br>GENERAL NOTE (DD) FOR NUMBER OF                                                                                                                                        | -       |                                               |          |
|                                                                                                                                                                                                           |         |                                               |          |