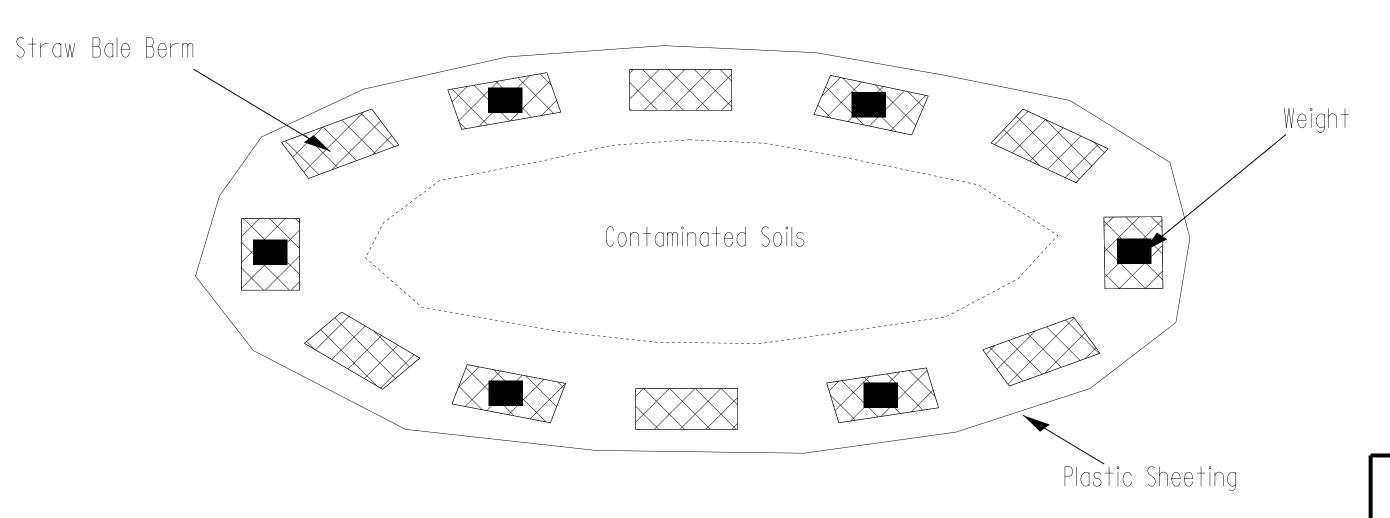

------------------------------|----------|-------|
| R-2915C                                                                                 |          | 2H-1  |
| GEOENVIRONMENTAL<br>ENGINEER                                                            | ENGINE   | ER    |
| SEAL 31499  OF ESS /ON  SEAL 31499  OF ESS /ON  Cyrus Parker 7/22/2015  C96492AF5E824DF |          |       |

## Detailfor Temporary Containment of Contaminated Soil

Cross-Section View

NOTE:

The Contractor shall stockpile all contaminated soil excavated from a property in a location within the property boundaries of the source parcel. If the volume of contaminated material exceeds available space on site, the Contractor shall obtain a permit from the NCDENR UST Section for off-site temporary storage.



## Map View



## GEOTECHNICAL ENGINEERING UNIT



- ☐ EASTERN REGIONAL OFFICE

STATE OF NORTH CAROLINA
DEPARTMENT OF TRANSPORTATION
RALEIGH

| STOCKPILE CONTAINMENT DETAIL |
|------------------------------|

| REVISIONS |      |     |    |      |  |  |
|-----------|------|-----|----|------|--|--|
| BY        | DATE | NO. | BY | DATE |  |  |
|           |      | 3   |    |      |  |  |
|           |      | 4   |    |      |  |  |

PREPARED BY: DATE:

REVIEWED BY: DATE:

Top Plastic Cover Sheeting