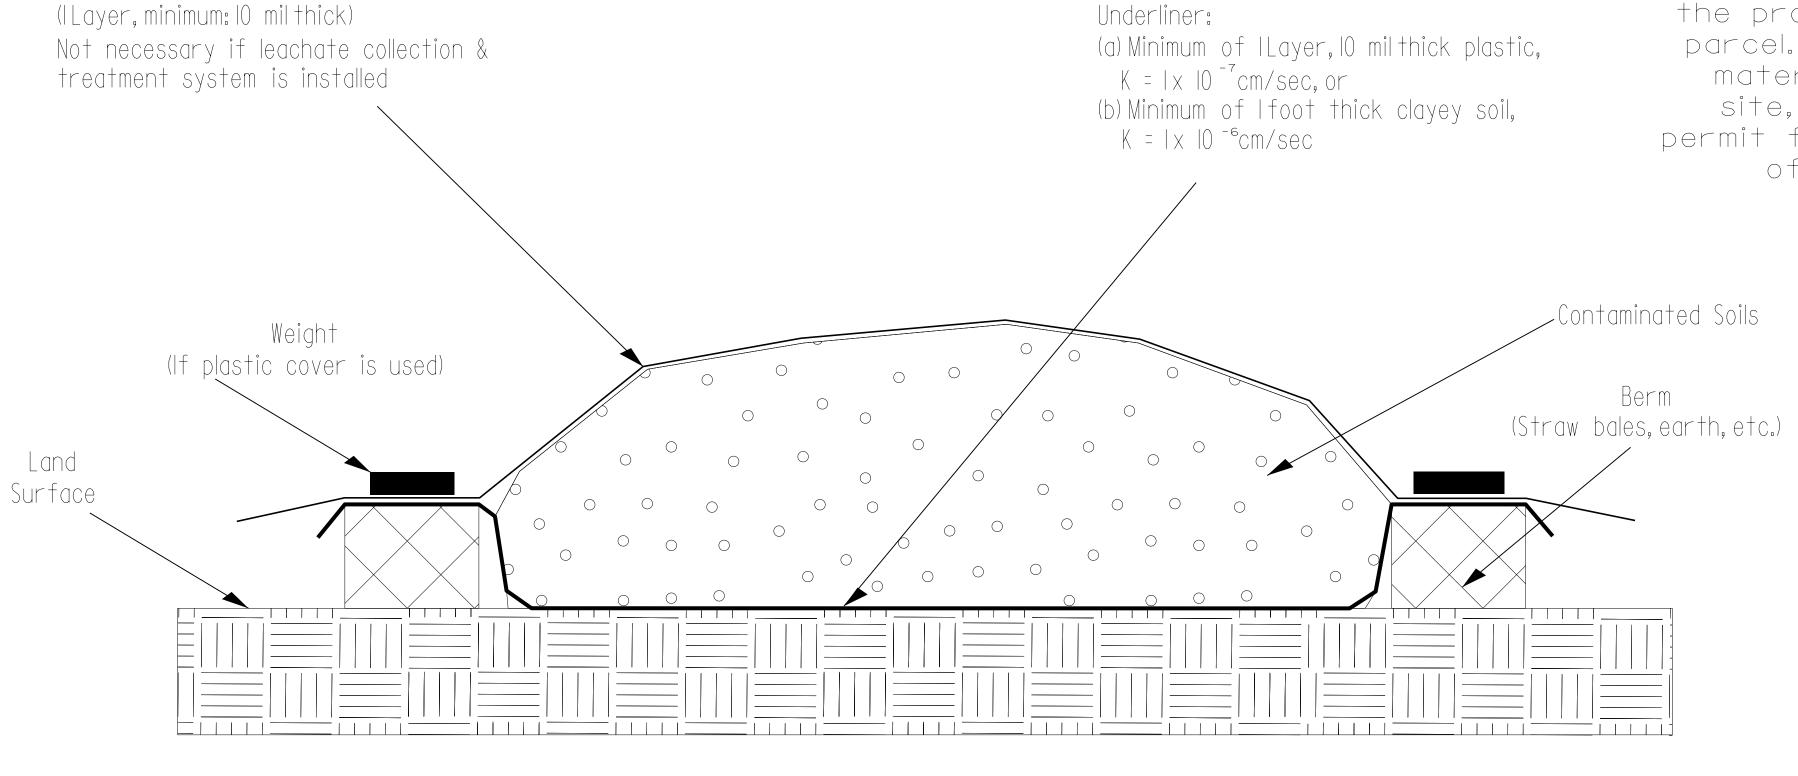

## Detailfor Temporary Containment of Contaminated Soil

Cross-Section View

NOTE:

The Contractor shall stockpile all contaminated soil excavated from a property in a location within the property boundaries of the source parcel. If the volume of contaminated material exceeds available space on site, the Contractor shall obtain a permit from the NCDENR UST Section for off-site temporary storage.

PREPARED BY: DATE:

REVIEWED BY: DATE:

Top Plastic Cover Sheeting