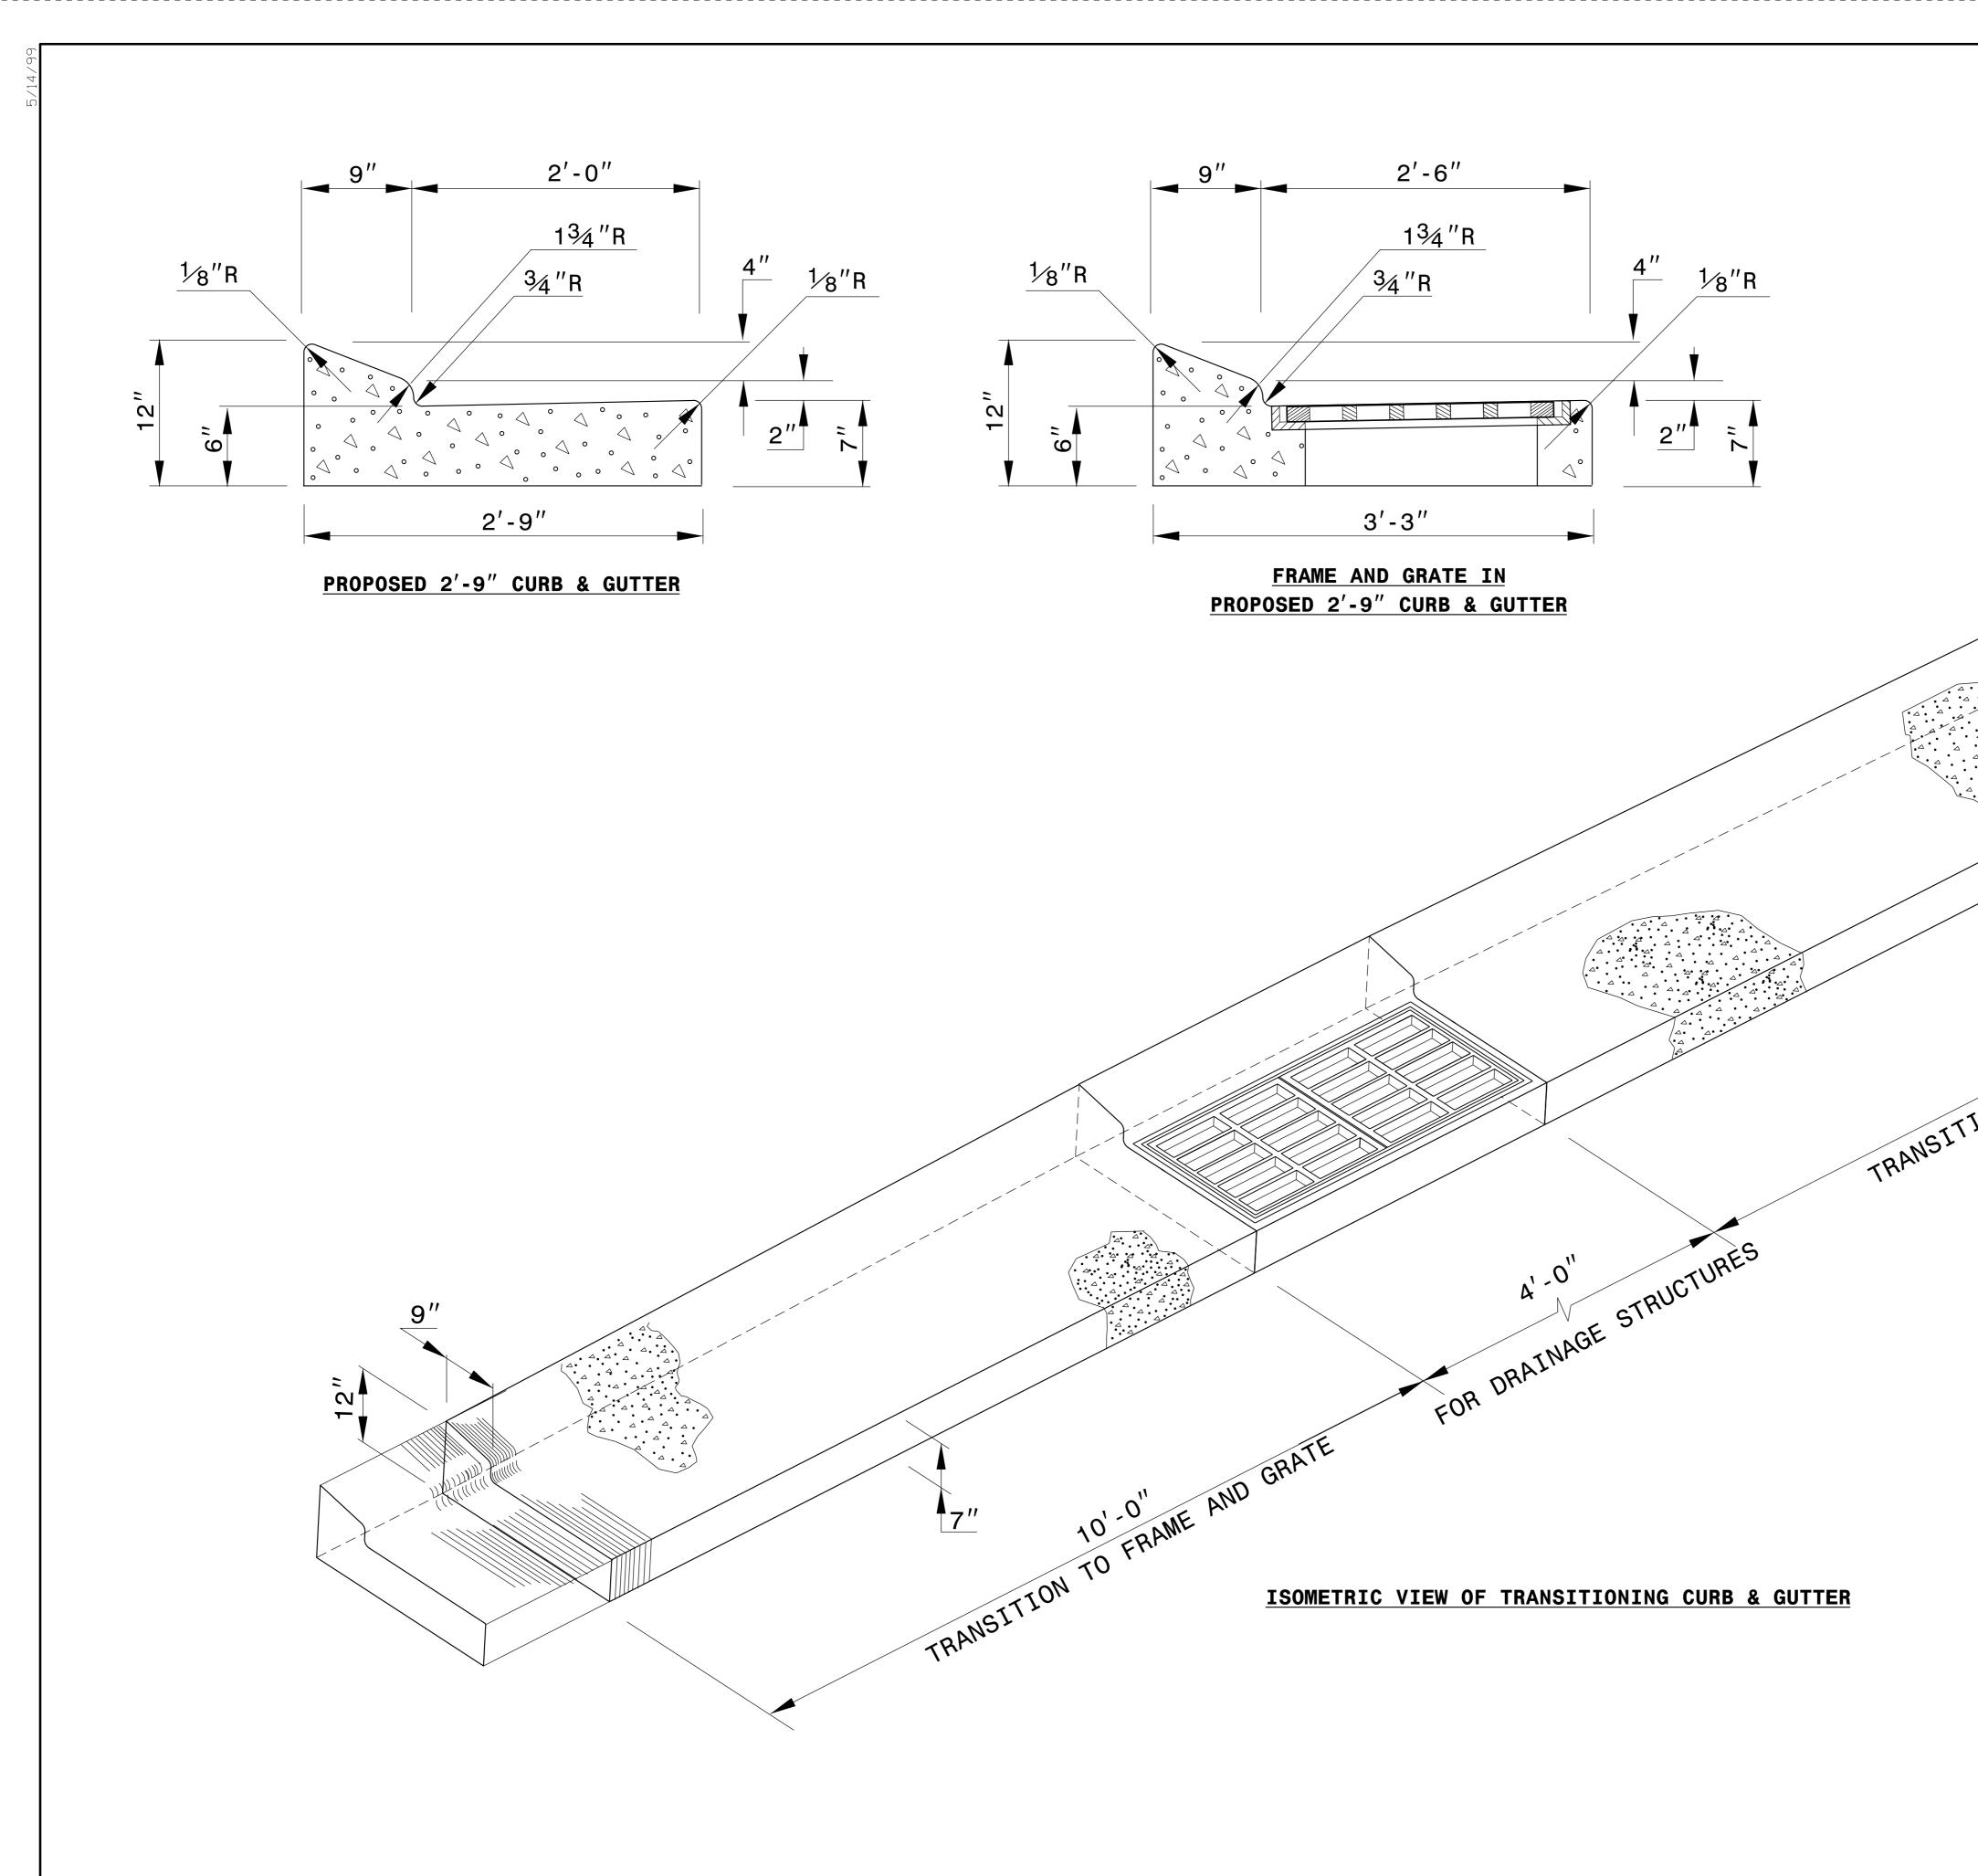

.

|                              | PROJECT REFERENCE NO.                                                                                                    | SHEET NO.                                                                                                                                        |
|------------------------------|--------------------------------------------------------------------------------------------------------------------------|--------------------------------------------------------------------------------------------------------------------------------------------------|
|                              | PROJECT REFERENCE NO.<br>R–2915C                                                                                         | SHEET NO.                                                                                                                                        |
|                              |                                                                                                                          |                                                                                                                                                  |
|                              |                                                                                                                          |                                                                                                                                                  |
|                              |                                                                                                                          |                                                                                                                                                  |
|                              |                                                                                                                          |                                                                                                                                                  |
|                              |                                                                                                                          |                                                                                                                                                  |
|                              |                                                                                                                          |                                                                                                                                                  |
|                              |                                                                                                                          |                                                                                                                                                  |
|                              |                                                                                                                          |                                                                                                                                                  |
|                              |                                                                                                                          |                                                                                                                                                  |
|                              |                                                                                                                          |                                                                                                                                                  |
|                              |                                                                                                                          |                                                                                                                                                  |
| <u>9"</u>                    |                                                                                                                          |                                                                                                                                                  |
|                              |                                                                                                                          |                                                                                                                                                  |
|                              |                                                                                                                          |                                                                                                                                                  |
|                              |                                                                                                                          |                                                                                                                                                  |
|                              |                                                                                                                          |                                                                                                                                                  |
|                              | $\geq$                                                                                                                   |                                                                                                                                                  |
|                              |                                                                                                                          |                                                                                                                                                  |
|                              |                                                                                                                          |                                                                                                                                                  |
|                              |                                                                                                                          |                                                                                                                                                  |
|                              | <                                                                                                                        |                                                                                                                                                  |
|                              |                                                                                                                          |                                                                                                                                                  |
|                              |                                                                                                                          |                                                                                                                                                  |
| -6                           |                                                                                                                          |                                                                                                                                                  |
| 10'-0"<br>TO FRAME AND GRATE |                                                                                                                          |                                                                                                                                                  |
| a'-O" TE AND                 |                                                                                                                          |                                                                                                                                                  |
| 10 FRAMIL                    |                                                                                                                          |                                                                                                                                                  |
| TON TU                       |                                                                                                                          |                                                                                                                                                  |
|                              |                                                                                                                          |                                                                                                                                                  |
|                              |                                                                                                                          |                                                                                                                                                  |
|                              |                                                                                                                          |                                                                                                                                                  |
|                              |                                                                                                                          |                                                                                                                                                  |
|                              |                                                                                                                          |                                                                                                                                                  |
|                              |                                                                                                                          |                                                                                                                                                  |
|                              |                                                                                                                          |                                                                                                                                                  |
|                              |                                                                                                                          |                                                                                                                                                  |
|                              |                                                                                                                          | 11.                                                                                                                                              |
|                              | THE CA                                                                                                                   | North States                                                                                                                                     |
|                              | 9/1/2016                                                                                                                 |                                                                                                                                                  |
|                              | 9/1/2016<br>9/1/2016<br>9/1/2016<br>9/1/2016                                                                             |                                                                                                                                                  |
|                              | 0229                                                                                                                     | 66<br>WERTONING<br>WERTONING                                                                                                                     |
|                              | Docuoigneu                                                                                                               | 66<br>WERTON<br>WERTON                                                                                                                           |
|                              | Joel S.<br>873F3D17DC                                                                                                    | 66<br>WERTUNN<br>VY:<br>towenton<br>DC45F                                                                                                        |
|                              | DOCUMENT<br>UNLESS ALL                                                                                                   | 66<br>WERTUIN<br>WERTUIN<br>TOWUTON<br>DOC45F<br>NOT CONSIDERED FINAL<br>SIGNATURES COMPLETED                                                    |
|                              | DOCUMENT<br>JOU S.<br>B73F3D17DC<br>DOCUMENT<br>UNLESS ALL S<br>CONTRACT STANDA                                          | 66<br>WERLOW<br>WERLOW<br>Sy:<br>towutow<br>DC45F<br>NOT CONSIDERED FINAL<br>SIGNATURES COMPLETED<br>RDS AND                                     |
| Offi                         | Document<br>Jou S. 4<br>BOCUMENT<br>UNLESS ALL<br>CONTRACT STANDAI<br>DEVELOPMENT<br>Ce 919-707-6950 FAX                 | 66<br>WERLOW<br>WERLOW<br>Southow<br>Docton<br>Docton<br>Signatures completed<br>RDS AND<br>JNIT<br>X 919-250-4119                               |
|                              | DOCUMENT<br>Jou S. 6<br>BOCUMENT<br>UNLESS ALL<br>CONTRACT STANDAL<br>DEVELOPMENT<br>Ce 919-707-6950 FAX<br>DETAIL OF 2' | 66<br>WERLOW<br>WERLOW<br>Southon<br>Double<br>towuton<br>Double<br>SIGNATURES COMPLETED<br>RDS AND<br>JNIT<br>X 919-250-4119<br>- 9"            |
|                              | Document<br>Jou S. 4<br>BOCUMENT<br>UNLESS ALL<br>CONTRACT STANDAI<br>DEVELOPMENT<br>Ce 919-707-6950 FAX                 | 66<br>WERLOW<br>WERLOW<br>Southon<br>Double<br>towuton<br>Double<br>SIGNATURES COMPLETED<br>RDS AND<br>JNIT<br>X 919-250-4119<br>- 9"            |
| -                            | DOCUMENT<br>Jou S. 6<br>BOCUMENT<br>UNLESS ALL<br>CONTRACT STANDAL<br>DEVELOPMENT<br>Ce 919-707-6950 FAX<br>DETAIL OF 2' | 66<br>WERLOW<br>WERLOW<br>Southon<br>Doc45F<br>NOT CONSIDERED FINAL<br>SIGNATURES COMPLETED<br>RDS AND<br>JNIT<br>X 919-250-4119<br>-9"<br>GRATE |