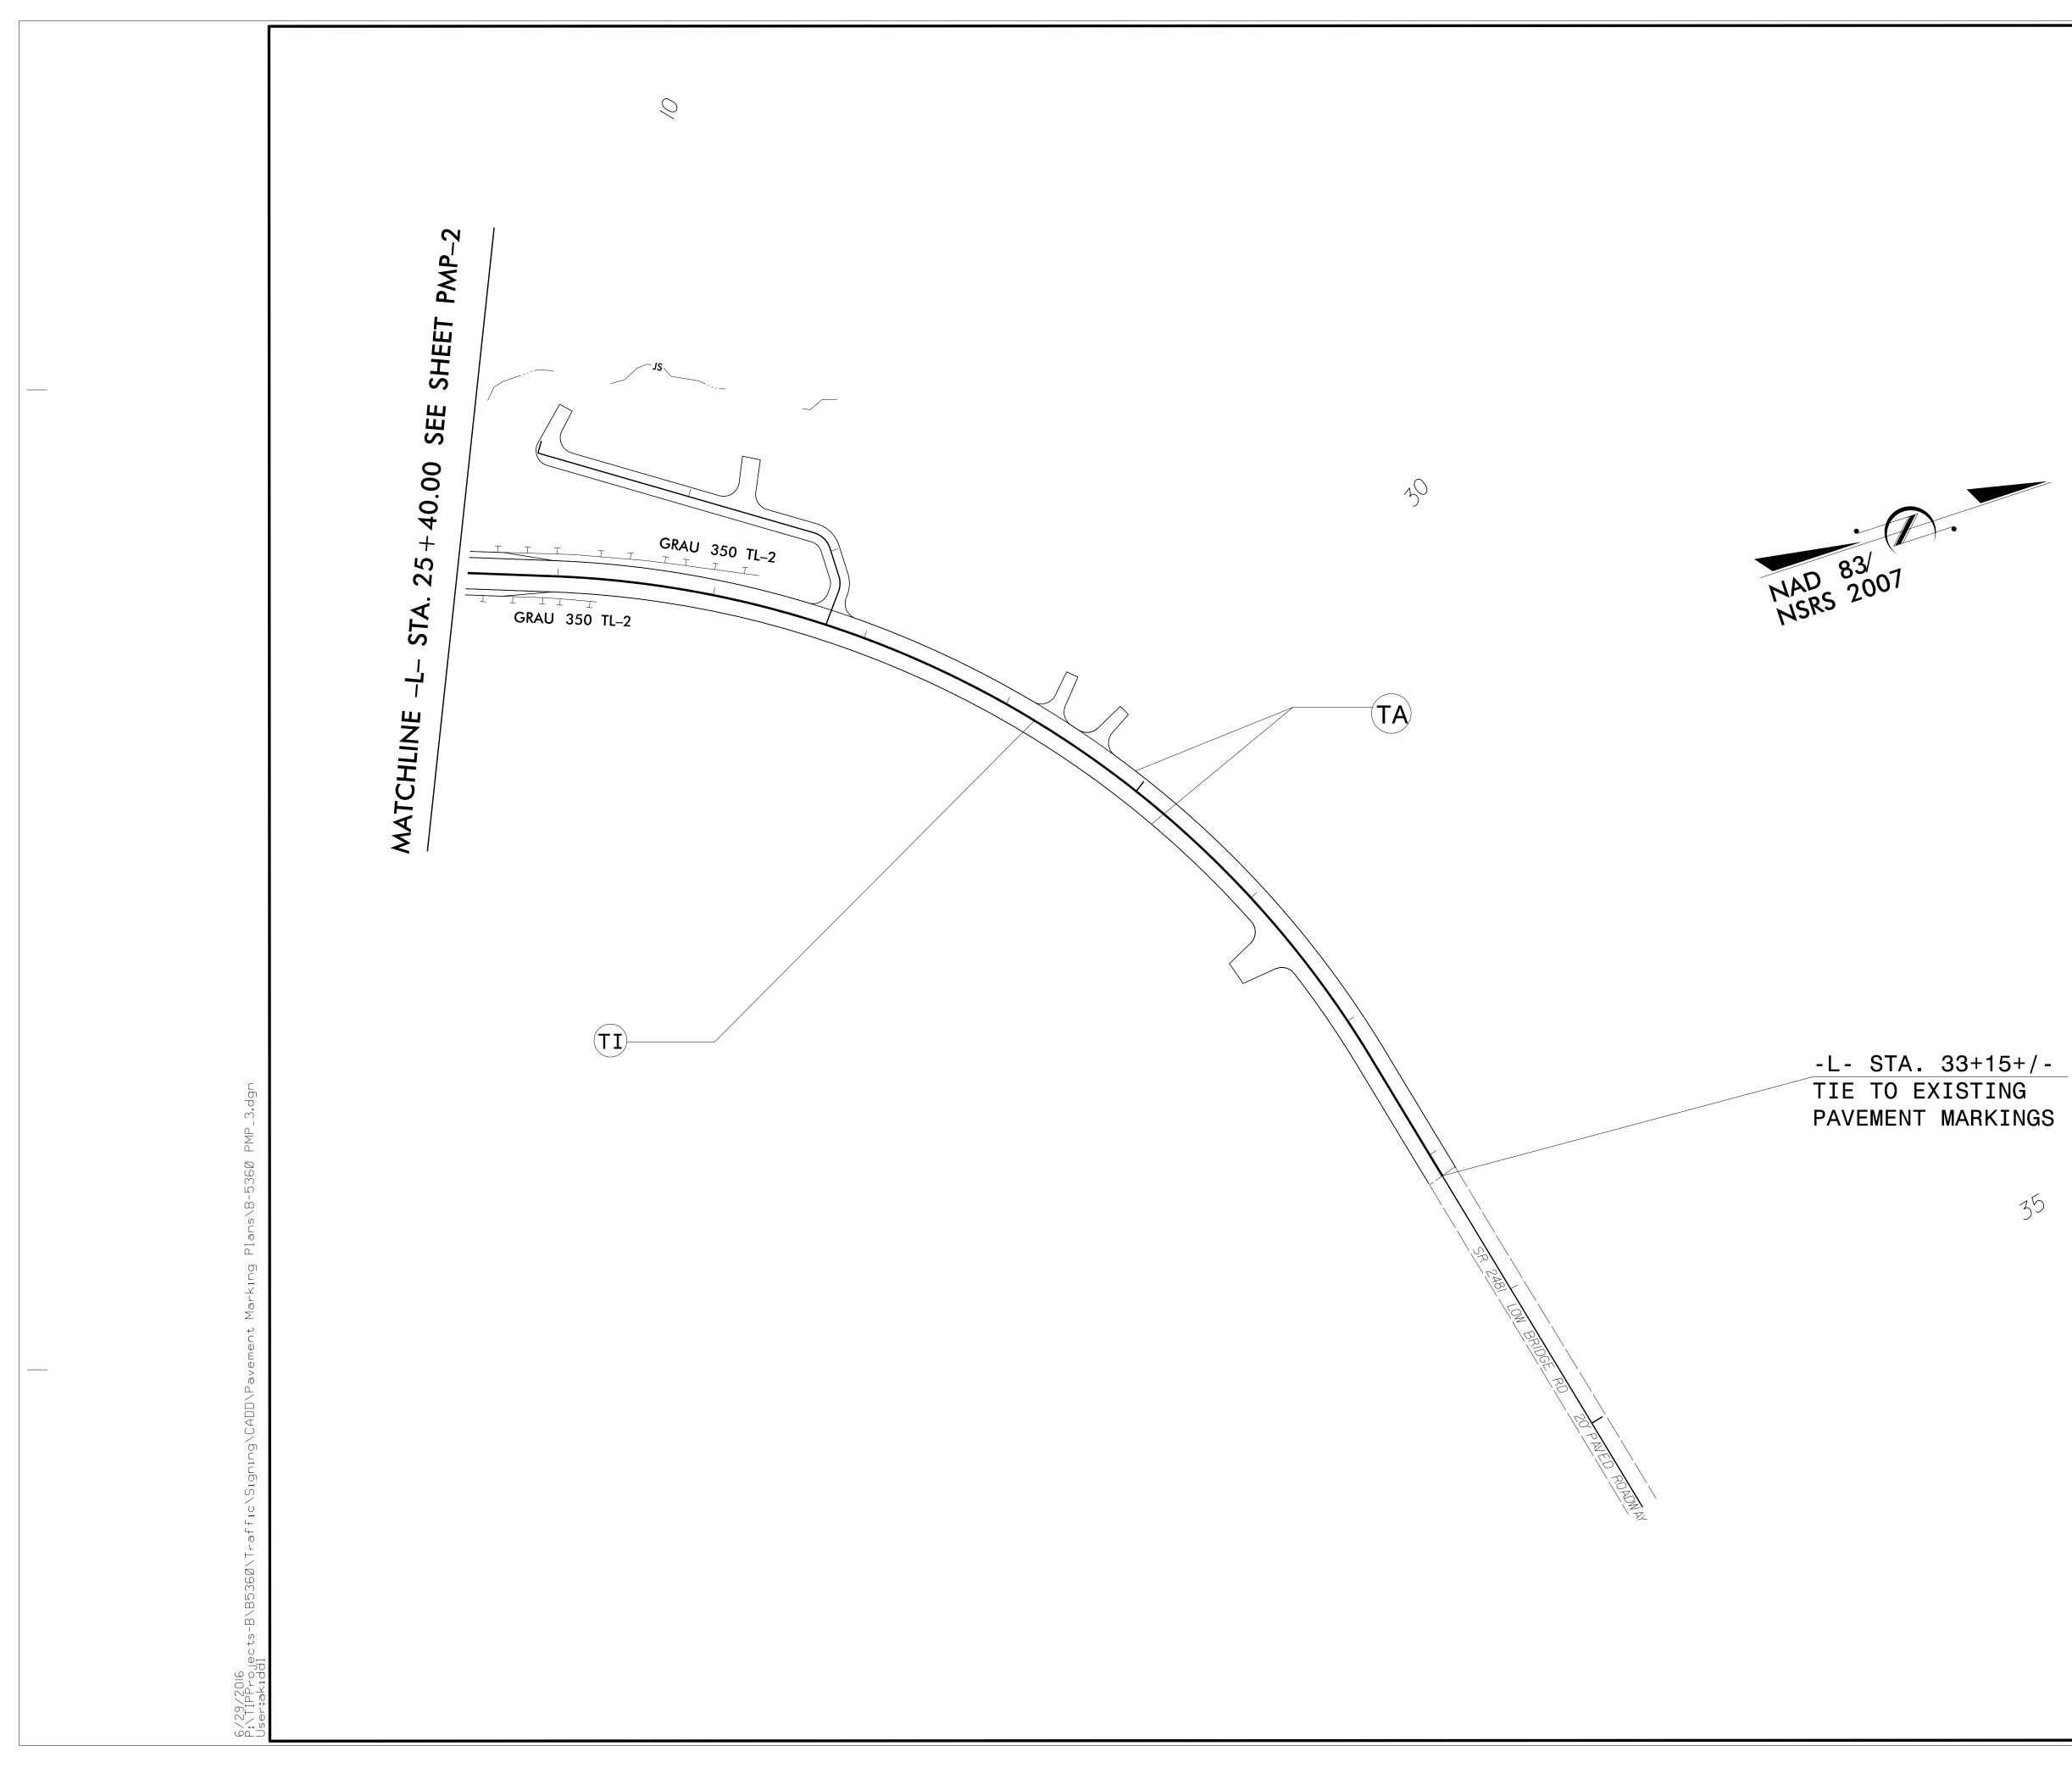

## RANDOLPH COUNTY

LOCATION: BRIDGE NO. 374 OVER SANDY CREEK ON SR 2481 (LOW BRIDGE ROAD)

### PAVEMENT MARKING SCHEDULE

DESCRIPTION THERMOPLASTIC (4", 90 MIL)

WHITE EDGELINE

THERMOPLASTIC (4", 120 MIL) YELLOW DOUBLE CENTER

| TIP NO.                                     | SHEET NO. |
|---------------------------------------------|-----------|
| B-5360                                      | PMP-3     |
| APPROVED: Rune Koach<br>B3C6C6F7CF4640D     |           |
| DATE: 7/1/2016   3:50 PM EDT                |           |
| SEAL                                        |           |
| SEAL<br>024921<br>Priver B. ROAC            |           |
| DOCUMENT NOT CONSIL<br>UNLESS ALL SIGNATURE |           |

35

PAVEMENT MARKING DETAIL