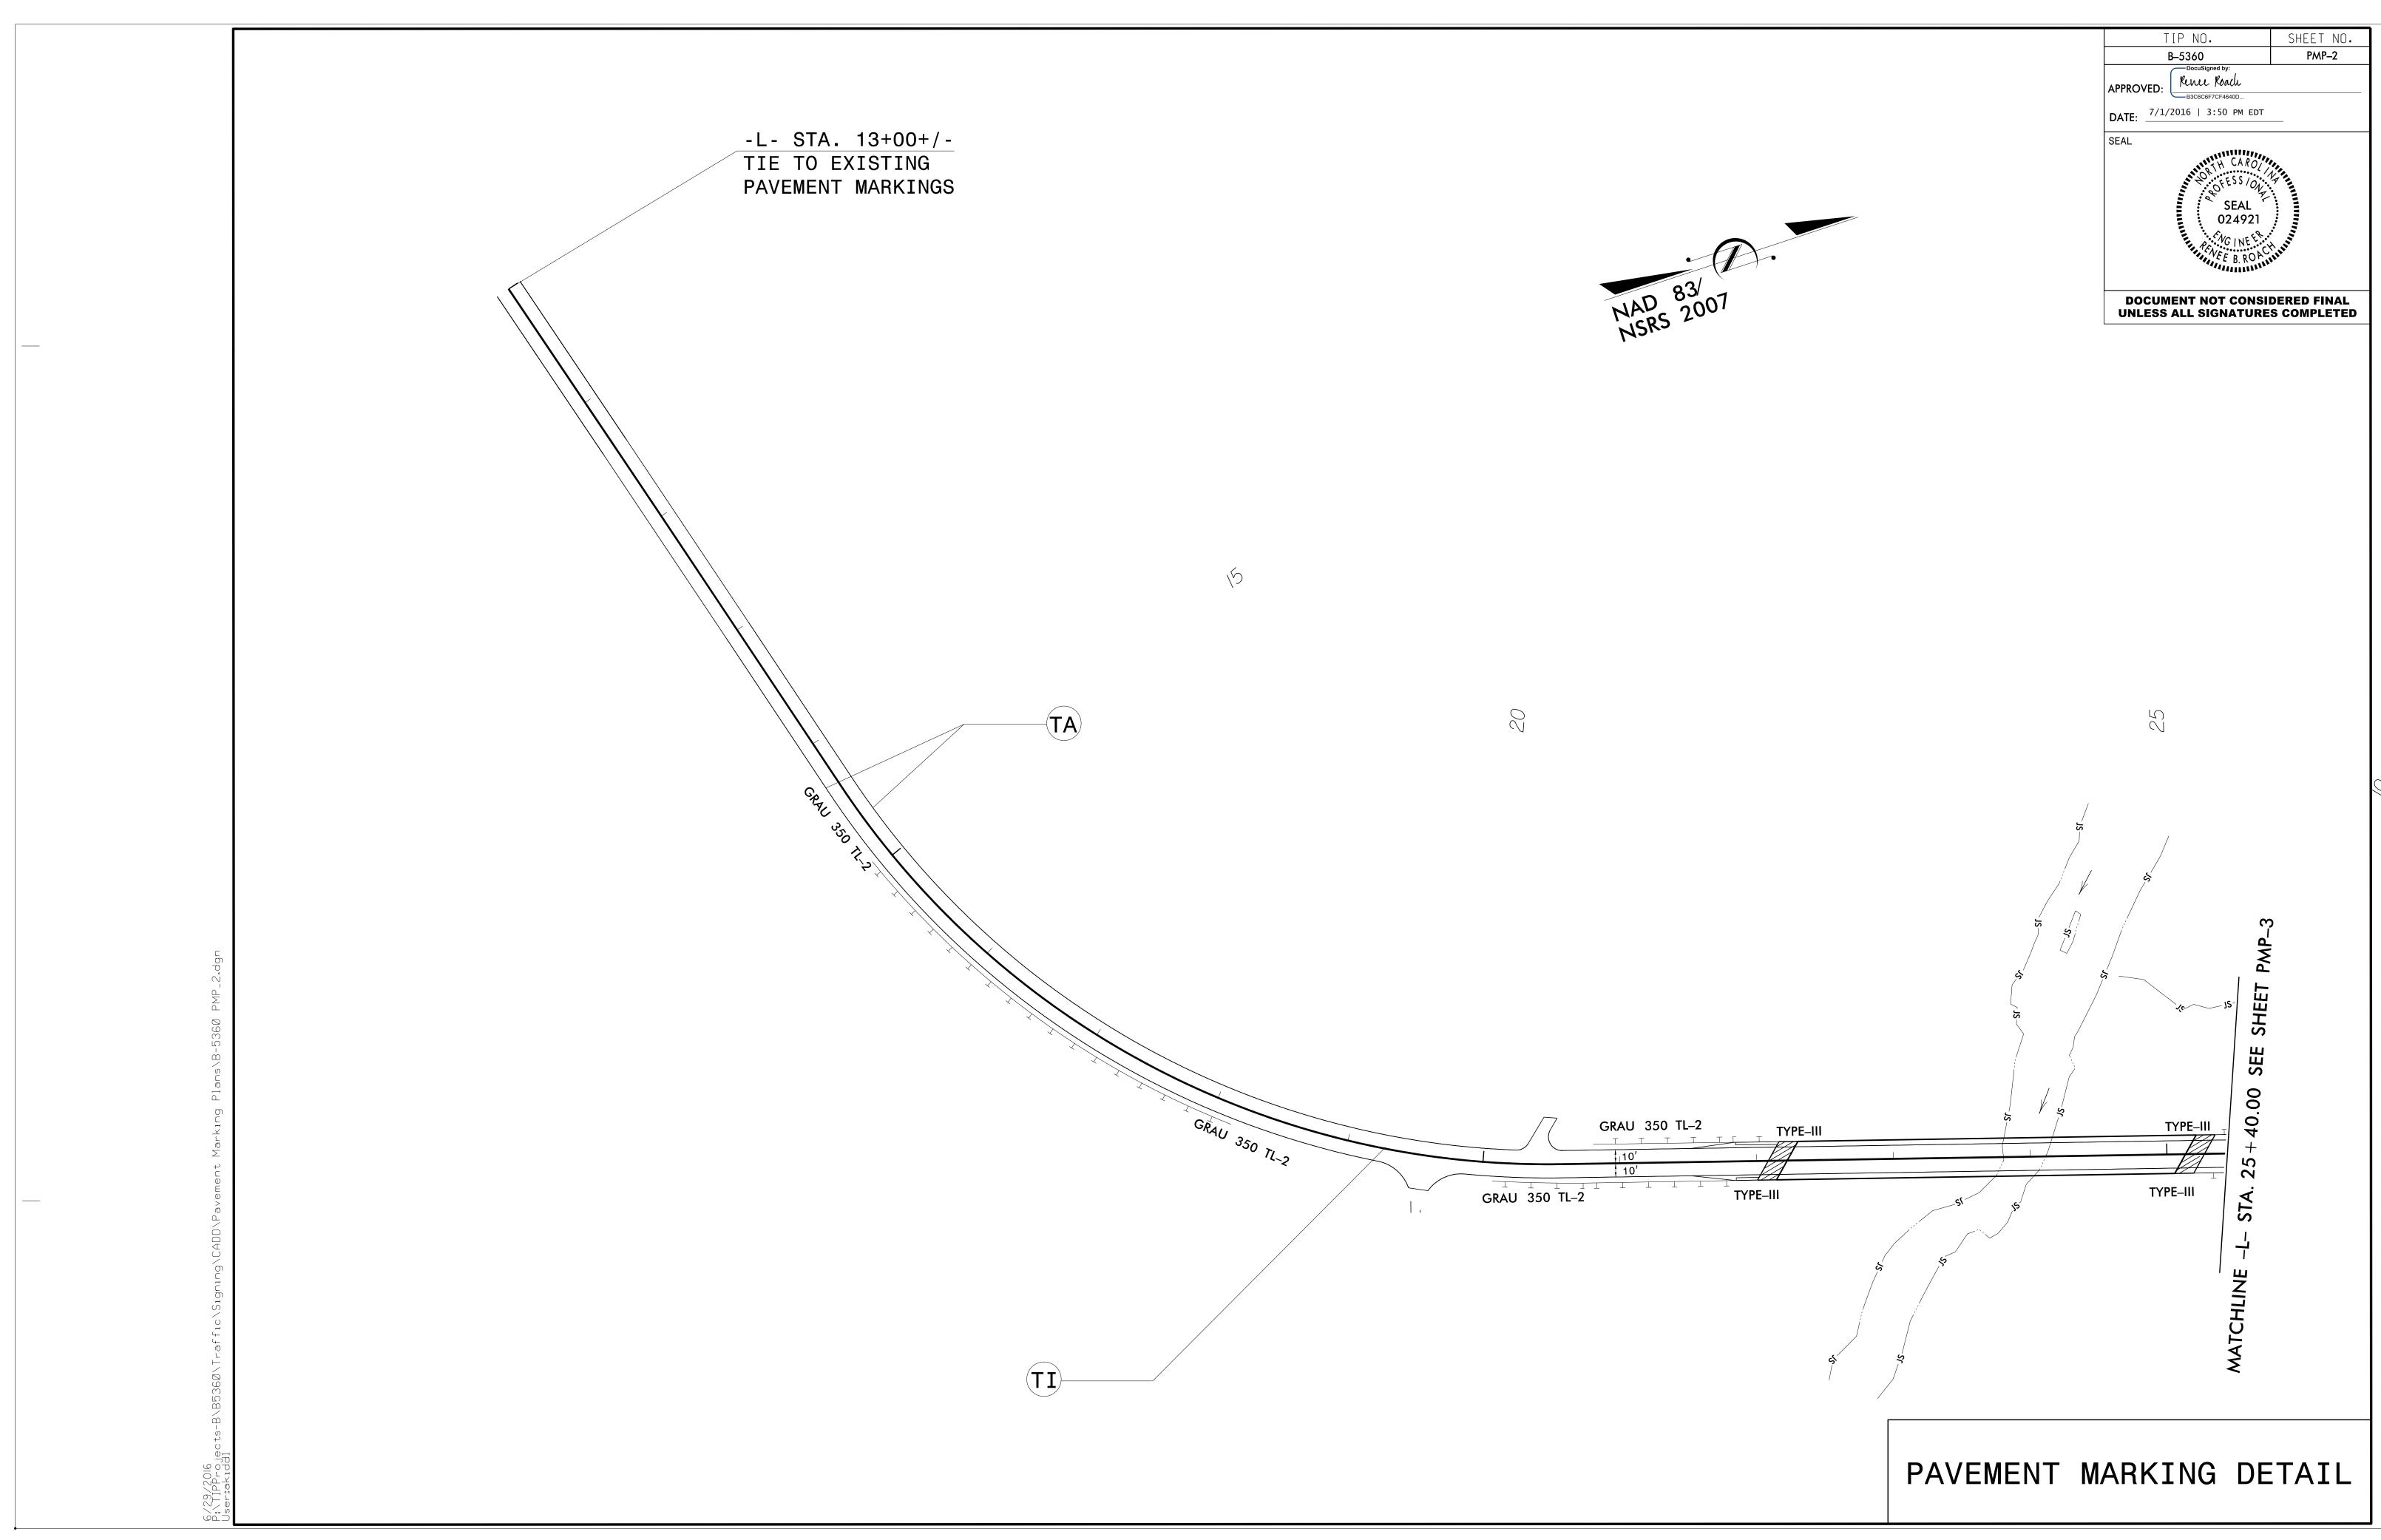

THE FOLLOWING GENERAL NOTES A THE CONSTRUCTION PROJECT, EXC OR DIRECTED BY THE ENGINEER.

A) INSTALL PAVEMENT MARKINGS AND AS FOLLOWS:

ROAD NAME LOW BRIDGE ROAD

- B) TIE PROPOSED PAVEMENT MARKING
- C) REMOVE/REPLACE ANY CONFLICTING/
- D) PASSING ZONES WILL BE DETERMINE THE ENGINEER.

PTION

ING PLAN TITLE SHEET NG DETAIL

HNICIAN

|                                                                                                               | PROJECT REFERENCE NO.                                      | SHEET NO. |
|---------------------------------------------------------------------------------------------------------------|------------------------------------------------------------|-----------|
|                                                                                                               | B-5360                                                     | PMP - 1   |
|                                                                                                               | APPROVED: Revue Roadu<br>B3C6C6F7CF4640D                   |           |
|                                                                                                               | DATE: 7/1/2016   3:50 PM EI                                | т         |
|                                                                                                               | SEAL<br>SEAL<br>OFESS/OF<br>SEAL<br>024921<br>PENEE B. ROF |           |
|                                                                                                               | DOCUMENT NOT CON<br>UNLESS ALL SIGNATU                     |           |
| TES APPLY AT ALL TIMES FOR THE I<br>, EXCEPT WHEN OTHERWISE NOTED I<br>EER.<br>AND PAVEMENT MARKERS ON THE FI | N THE PLAN,                                                |           |
|                                                                                                               | RKER<br>MARKERS                                            |           |
| KING LINES TO EXISTING PAVEMENT                                                                               | MARKING LINES.                                             |           |
| CTING/DAMAGED PAVEMENT MARKINGS                                                                               |                                                            |           |
| ERMINED IN THE FIELD AND MUST B                                                                               | E APPROVED BY                                              |           |
|                                                                                                               |                                                            |           |
|                                                                                                               |                                                            |           |