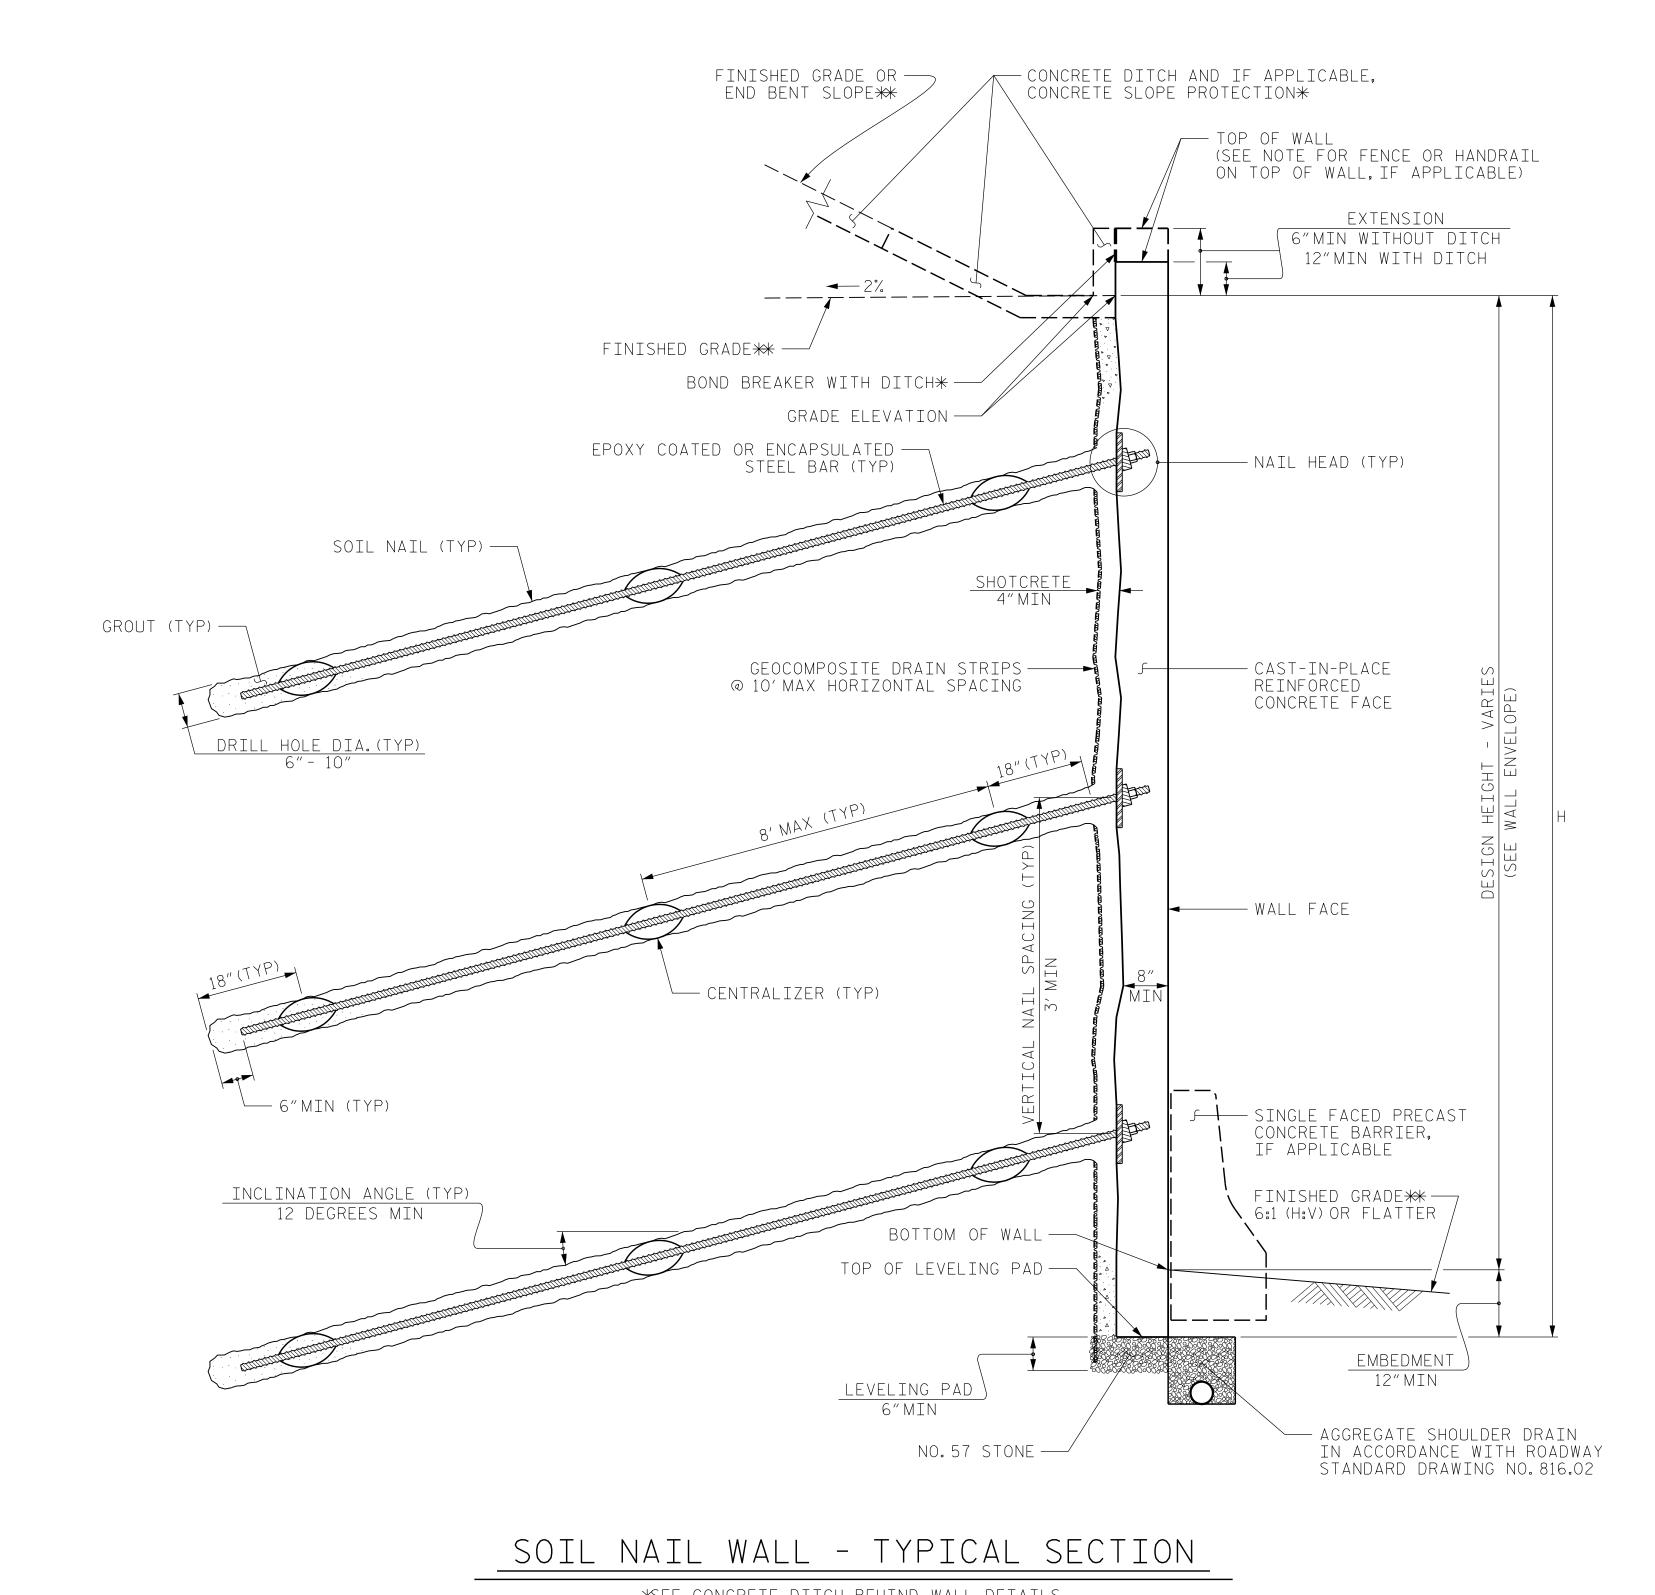

PROJECT NO.: U-2524D (34820.1.2)

GUILFORD COUNTY

STATION: -Y6- 25+18.62

SHEET 2 OF 5

DEPARTITION OF TRANSPORTS

NORTH CAROLINA
DEPARTMENT OF TRANSPORTATION
DIVISION OF HIGHWAYS

GEOTECHNICAL ENGINEERING UNIT RETAINING WALL NO. 12 AND RETAINING WALL NO. 13 TYPICAL SECTIONS

\*SEE CONCRETE DITCH BEHIND WALL DETAILS.

\*\*SEE PLANS FOR FINISHED GRADE OR END BENT SLOPE DETAILS.

DATE: 5/02/2016

DATE: 5/10/2016

PREPARED BY: N. MOHS

REVIEWED BY: D. BROWN