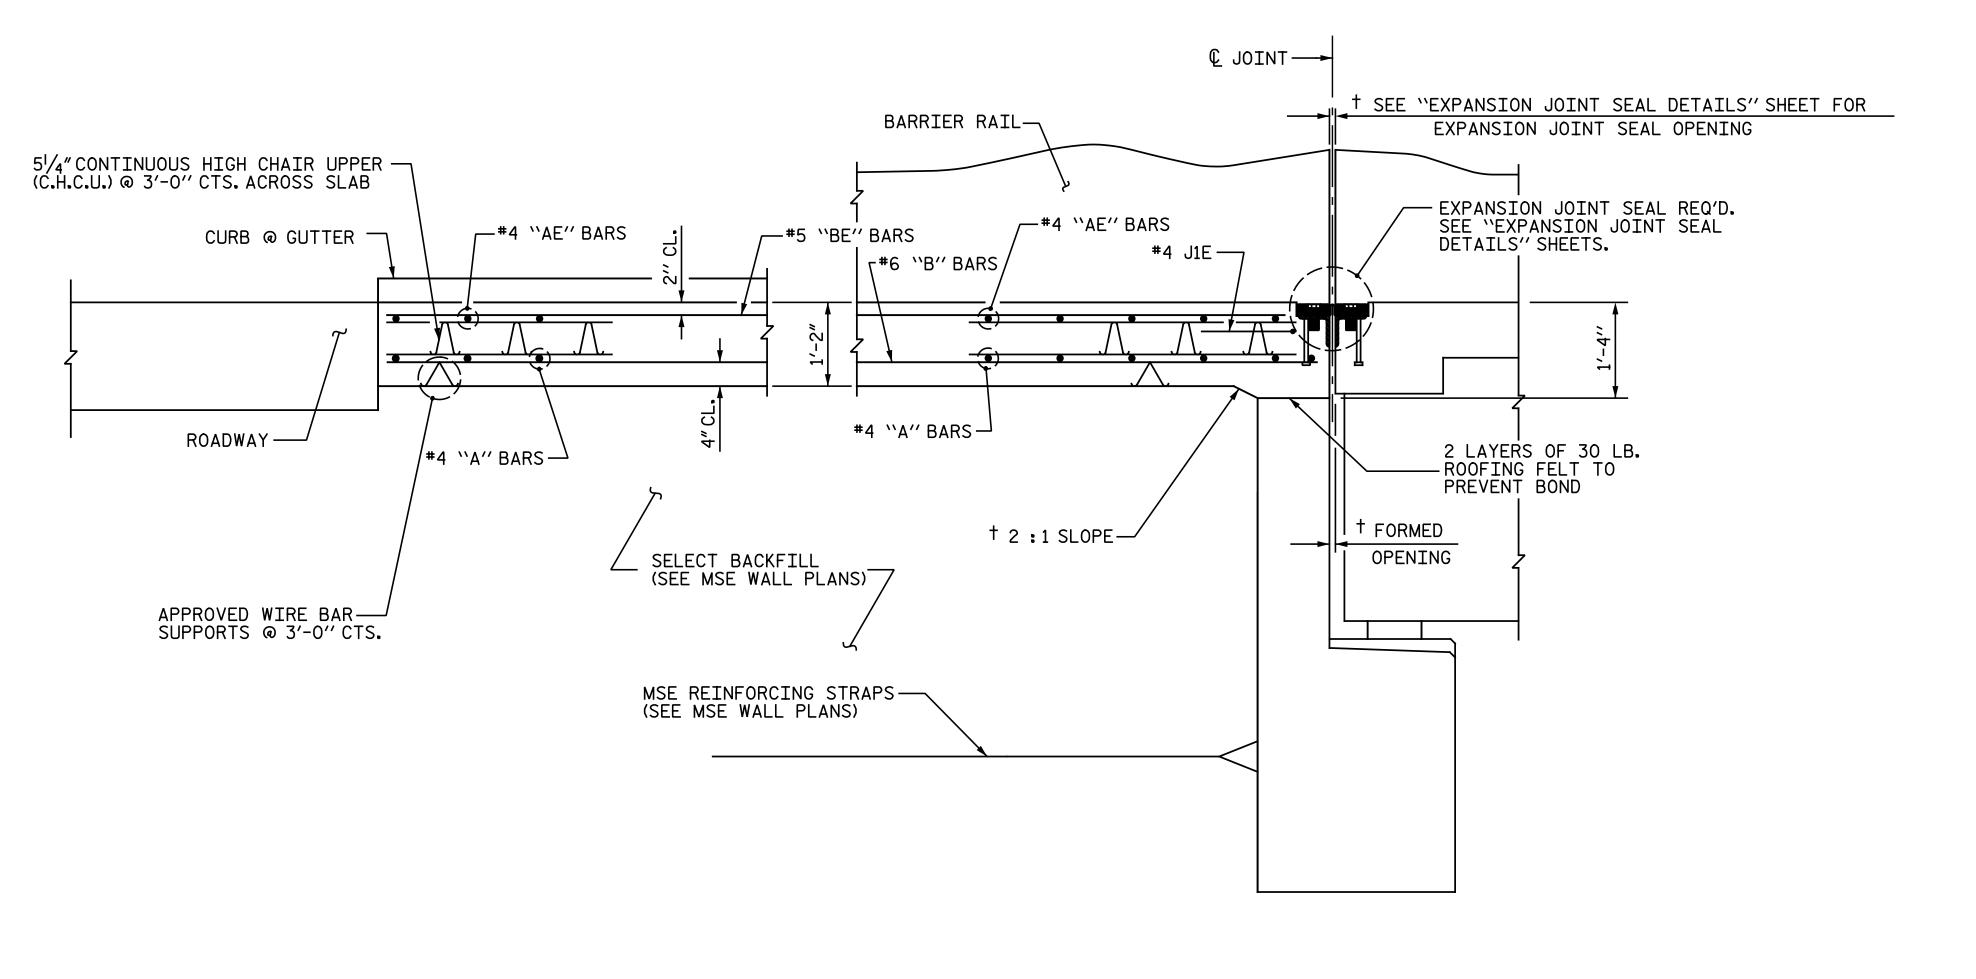

SECTION THRU SLAB

END BENT 1 SHOWN, END BENT 2 SIMILAR

† NORMAL TO END BENT

PROJECT NO. U-2524D

GUILFORD COUNTY

STATION: 495+22.00 -LREV
SHEET 1 OF 3

STATE OF NORTH CAROLINA
DEPARTMENT OF TRANSPORTATION

BRIDGE APPROACH SLAB