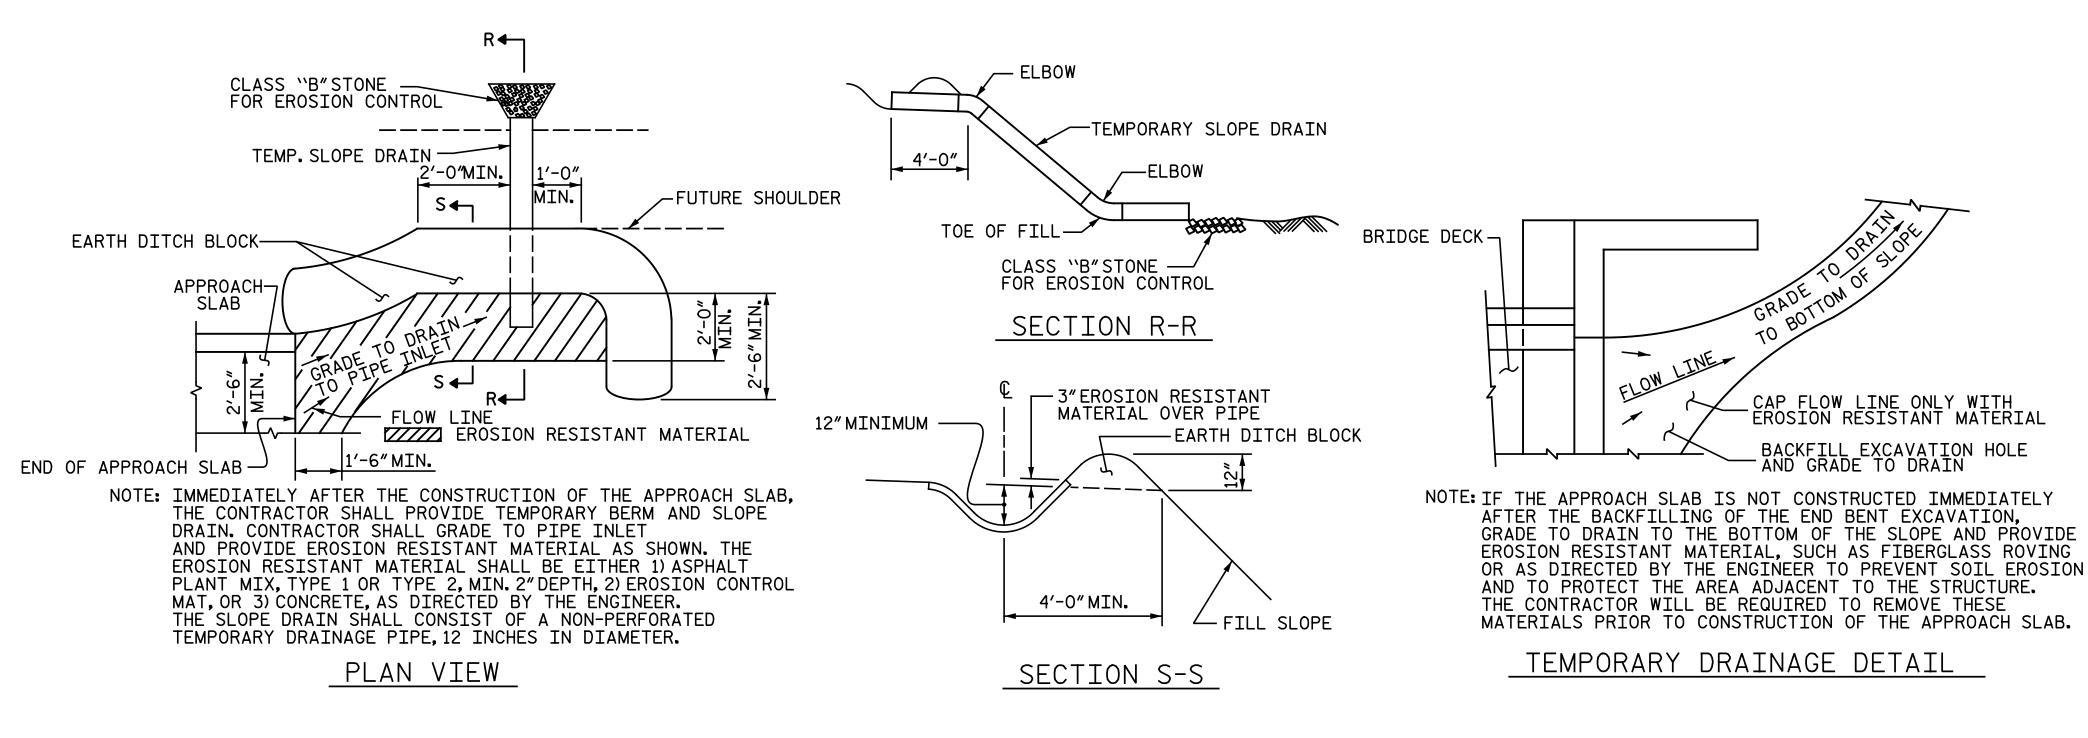

TOTAL SHEETS
35

cmayhew 5/17/2016 5:18:36 |

DRAWN BY : N. B. SPEAKS DATE : 7-15-15
CHECKED BY : B. J. BELL DATE : 3-21-16

TEMPORARY BERM AND SLOPE DRAIN DETAILS

(TO BE USED WHEN SHOULDER BERM GUTTER IS REQUIRED)