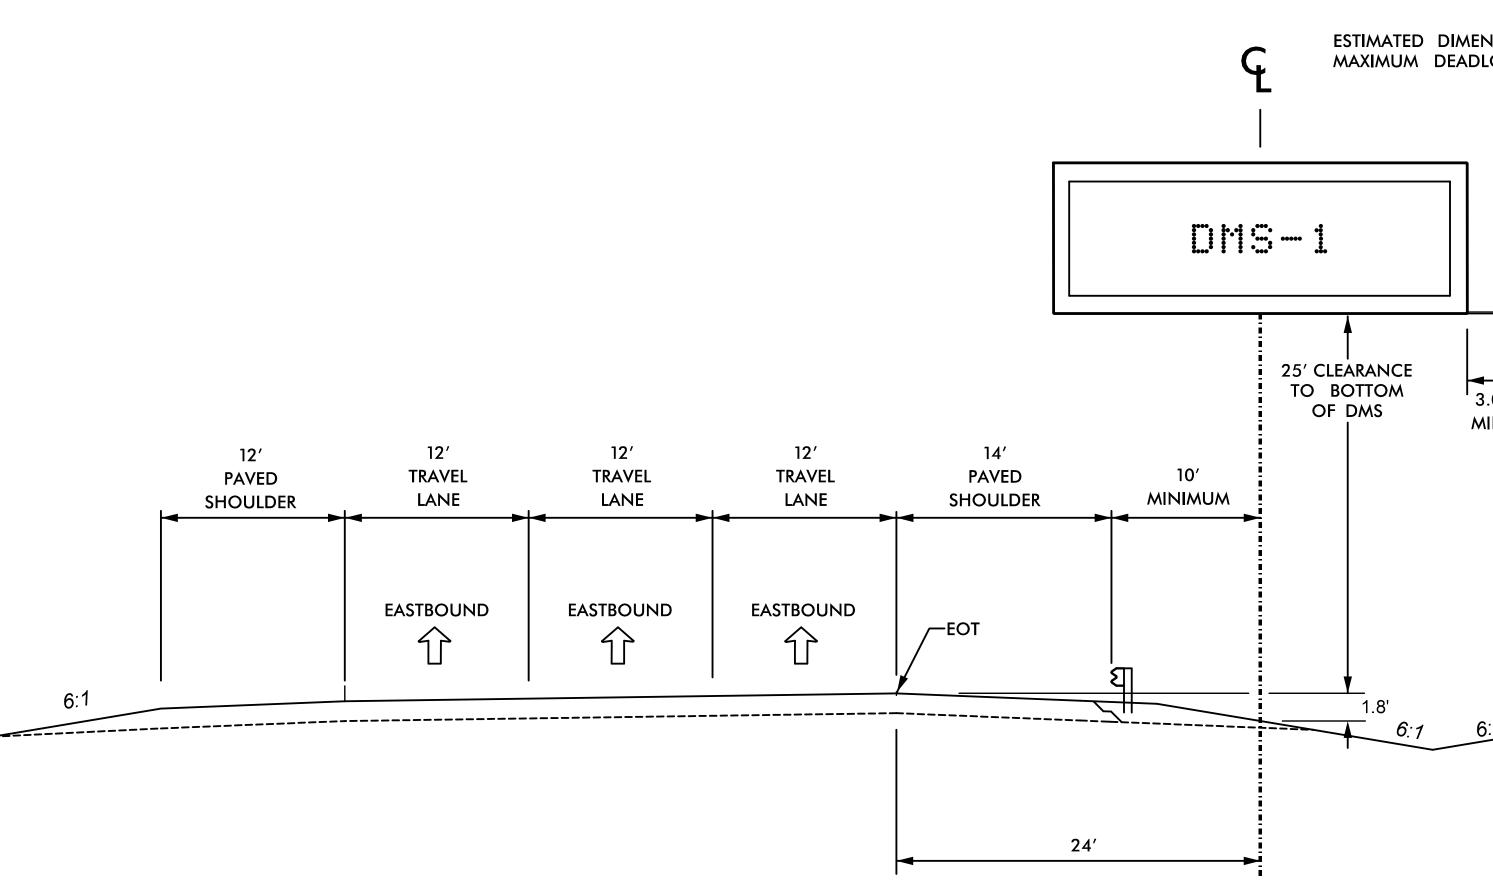

## NOTES:

- 1. FIELD VERIFY ALL FOOTING ELEVATIONS AND GROUND SLOPES AT THE FOOTING USING THE LATEST NCDOT STANDARD SPECIFICATIONS FOR ROADS AND STRUCTURES. CONTRACTOR IS RESPONSIBLE FOR FURNISHING ELEVATION DRAWINGS FOR ENGINEER'S APPROVAL.
- 2. PROVIDE A FIXED LADDER LEADING TO THE ACCESS PLATFORM.
- 3. EQUIP THE LADDER WITH A SECURITY COVER (LADDER GUARD) AND LOCK. START THE FIRST LADDER RUNG NO MORE THAN 18 INCHES ABOVE A CONCRETE LANDING PAD. DESIGN RUNGS ON 12 INCH CENTER– TO–CENTER TYPICAL SPACING.
- 4. INSTALL A LEVEL CONCRETE LANDING PAD MEASURING A MINIMUM 4 INCHES DEEP, 24 INCHES WIDE, AND 36 INCHES LONG DIRECTLY BENEATH THE LADDER.
- 5. USE ACTUAL DIMENSIONS AND WEIGHT OF THE DMS TO COMPLETE THE DESIGN OF THE DMS STRUCTURE.
- 6. ENSURE THAT THE TOP OF THE FOOTING EXTENDS AT LEAST 6 INCHES AND NOT MORE THAN 24 INCHES ABOVE THE HIGHEST POINT OF THE GROUND SURFACE AT THE FOOTING.
- 7. DESIGN AND CONSTRUCT THE PEDESTAL STRUCTURE AND DMS ENCLOSURE TO WITHSTAND WIND VELOCITIES OF 90 MPH.
- 8. VERIFY ALL UNDERGROUND UTILITY LOCATIONS BEFORE BEGINNING ANY UNDERGROUND WORK. DO NOT DAMAGE ANY EXISTING UTILITIES OR NCDOT CABLES DURING CONSTRUCTION.

|                                                                         | PROJECT REFERENCE NO.<br>U-2524D                                                        | SHEET NO.<br>ITS-9              |
|-------------------------------------------------------------------------|-----------------------------------------------------------------------------------------|---------------------------------|
|                                                                         | 0-20240                                                                                 | 1 · U <sup>-</sup> J            |
|                                                                         |                                                                                         |                                 |
|                                                                         |                                                                                         |                                 |
|                                                                         |                                                                                         |                                 |
|                                                                         |                                                                                         |                                 |
|                                                                         |                                                                                         |                                 |
|                                                                         |                                                                                         |                                 |
|                                                                         |                                                                                         |                                 |
| SION : 27' X 10'<br>OAD : 5200 LBS                                      |                                                                                         |                                 |
|                                                                         |                                                                                         |                                 |
|                                                                         |                                                                                         |                                 |
|                                                                         |                                                                                         |                                 |
| DMS ACCESS                                                              |                                                                                         |                                 |
| PLATFORM                                                                |                                                                                         |                                 |
| ↓<br>↓                                                                  |                                                                                         |                                 |
|                                                                         |                                                                                         |                                 |
| ▶                                                                       |                                                                                         |                                 |
| 0'<br>N.                                                                |                                                                                         |                                 |
| 1 ٦.                                                                    |                                                                                         |                                 |
|                                                                         |                                                                                         |                                 |
|                                                                         |                                                                                         |                                 |
|                                                                         |                                                                                         |                                 |
|                                                                         |                                                                                         |                                 |
| 2:1                                                                     |                                                                                         |                                 |
|                                                                         |                                                                                         |                                 |
| 1                                                                       |                                                                                         |                                 |
| -                                                                       |                                                                                         |                                 |
|                                                                         |                                                                                         |                                 |
|                                                                         |                                                                                         |                                 |
|                                                                         |                                                                                         |                                 |
|                                                                         |                                                                                         |                                 |
|                                                                         |                                                                                         |                                 |
|                                                                         |                                                                                         |                                 |
|                                                                         |                                                                                         |                                 |
|                                                                         |                                                                                         |                                 |
|                                                                         |                                                                                         |                                 |
|                                                                         |                                                                                         |                                 |
|                                                                         |                                                                                         |                                 |
|                                                                         |                                                                                         |                                 |
|                                                                         |                                                                                         |                                 |
|                                                                         |                                                                                         |                                 |
|                                                                         |                                                                                         |                                 |
|                                                                         | DOCUMENT NOT CONSIDERED                                                                 | FINAL                           |
| Plans Prepared for:                                                     | UNLESS ALL SIGNATURES COM                                                               | PLETED                          |
| Mobility and Gree                                                       | SEAL                                                                                    |                                 |
| DMS-1 ELEVATION<br>DIVISION 70 GUILFORD CO.                             |                                                                                         | ` ? E                           |
| DIVISION 70 GUILFORD CO.                                                | GREENSBORO<br>.D. KLINKSIEK<br>.L. WINSTEAD                                             | 2.<br>2.<br>                    |
| DIVISION 70 GUILFORD CO.<br>PLAN DATE: APRIL 2016 REVIEWED BY: A.       | D. KLINKSIEK                                                                            | Burne A.                        |
|                                                                         |                                                                                         | ST <sup>L</sup> mm <sup>n</sup> |
|                                                                         | INIT. DATE Docusigned by.                                                               | 4/25/2016                       |
| nfield Pkwy., Garner, NC 27529 PREPARED BY: T.R. TERRELL REVIEWED BY: H | L. WINSTEAD<br>INIT. DATE<br>H L Winstead, U<br>ES3182981472474<br>CADD Filename: U2524 | 9. 4/25/2016                    |