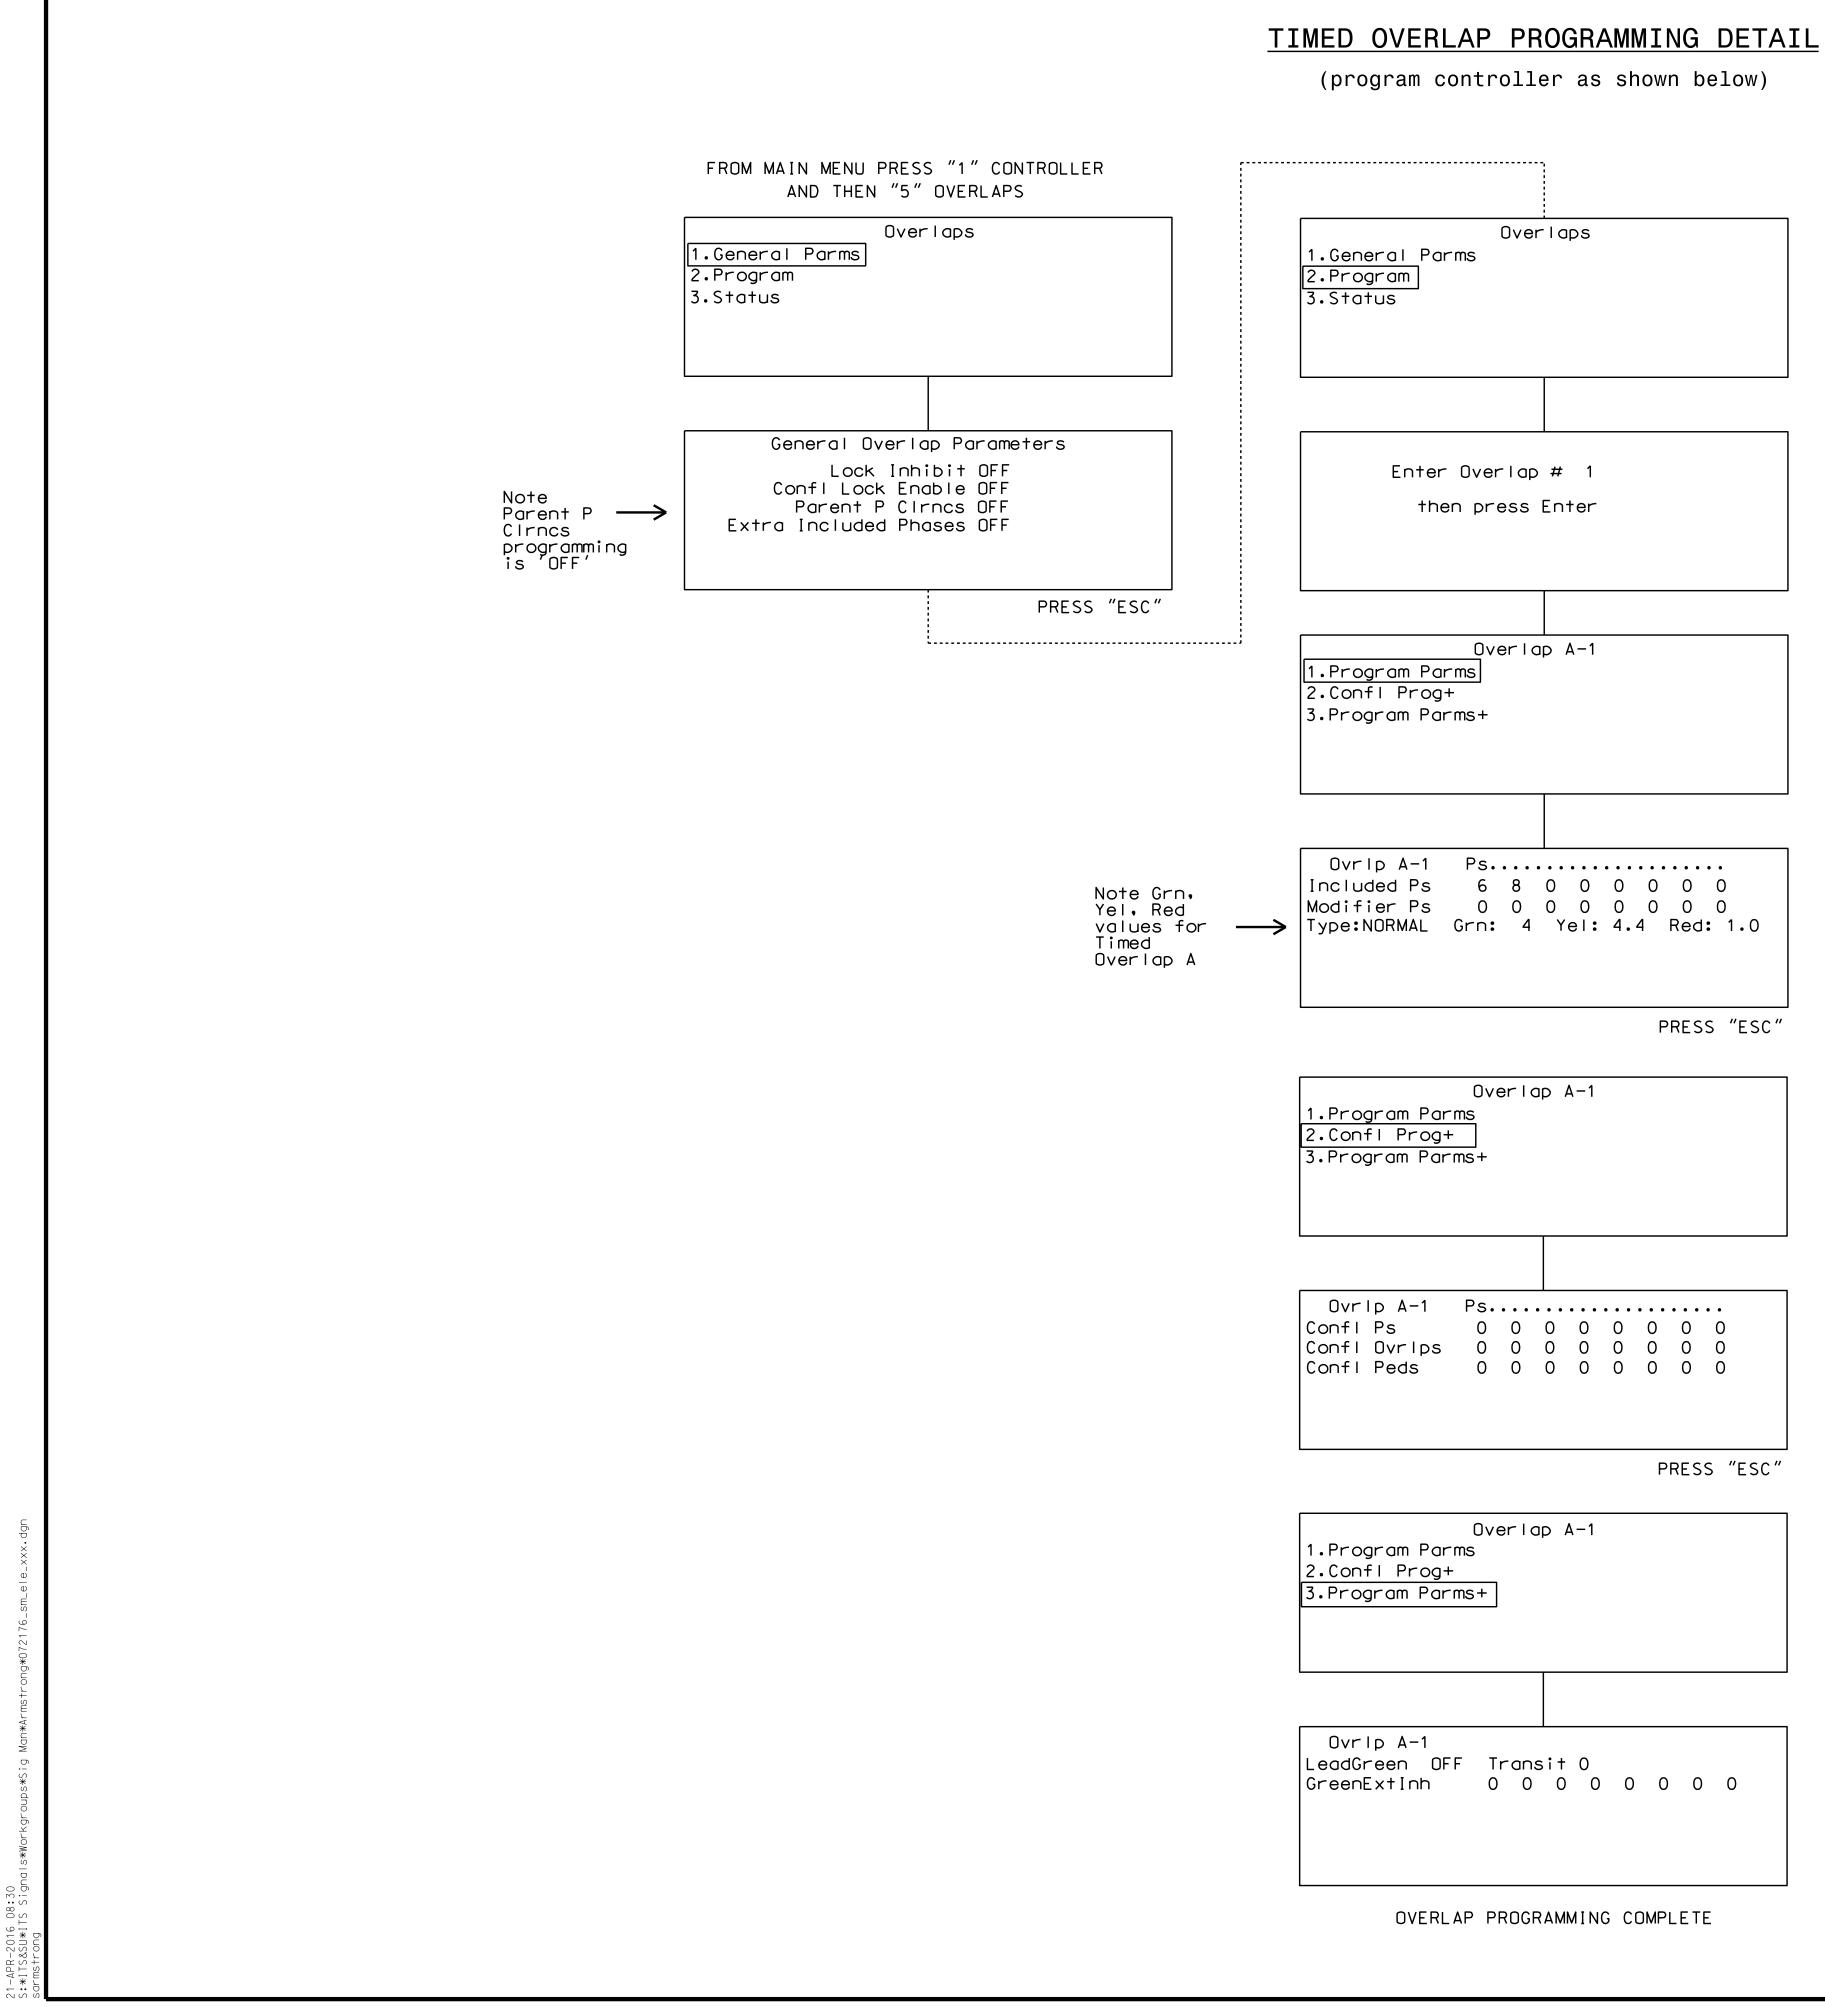

| THIS ELECTRICAL DETAIL IS FOR<br>THE SIGNAL DESIGN 07-2176<br>DESIGNED Much 2015<br>BELOWING WITH THE SIGNAL DETAIL IS FOR<br>THE SIGNAL DESIGN 07-2176<br>DESIGNED Much 2015<br>Revised Much 2016<br>Revised Much 2016<br>Revised Much 2017<br>1:840 Rauge<br>TISSUE WITH THE SIGNAL<br>DESIGNED AND REVISED WITH THE SIGNAL<br>DESIGNED AND REVISED WITH THE SIGNAL<br>DESIGNED AND REVISED WITH THE SIGNAL<br>TISSUE WITH THE SIGNAL<br>TISSUE WITH THE SIGNAL DETAIL IS FOR<br>THE SIGNAL DESIGNATION OF THE SIGNAL DETAILS OF THE SIGNAL DE |                                     |                      | U - 2524D            | Sig. 2.2  |
|--------------------------------------------------------------------------------------------------------------------------------------------------------------------------------------------------------------------------------------------------------------------------------------------------------------------------------------------------------------------------------------------------------------------------------------------------------------------------------------------------------------------------------------------------------------------------------------------------------------------------------------------------------------------------------------------------------------------------------------------------------------------------------------------------------------------------------------------------------------------------------------------------------------------------------------------------------------------------------------------------------------------------------------------------------------------------------------------------------------------------------------------------------------------------------------------------------------------------------------------------------------------------------------------------------------------------------------------------------------------------------------------------------------------------------------------------------------------------------------------------------------------------------------------------------------------------------------------------------------------------------------------------------------------------------------------------------------------------------------------------------------------------------------------------------------------------------------------------------------------------------------------------------------------------------------------------------------------------------------------------------------------------------------------------------------------------------------------------------------------------------------------------------------------------------------------------------------|-------------------------------------|----------------------|----------------------|-----------|
| THE SIGNAL DESIGN: Ø7-2176<br>DESIGNED: Morch 2016<br>SEALED: 4/19/2016<br>REVISED: N/A     DOCUMENT NOT CONSIDERED FINAL<br>REVISED: N/A     Electrical Detail - Sheet 2 of 2     DOCUMENT NOT CONSIDERED FINAL<br>UNLESS ALL SIGNATURES COMPLETED     ELECTRICAL AND PROGRAMMING<br>DETAILS FOR<br>DETAILS FOR<br>I - 840 Ramps     Division 7 Guilford County Breensboro<br>I - 840 Ramps     Division 7 Guilford County Breensboro<br>Prepared in the Offices of:<br>I - 840 Ramps     Division 7 Guilford County Breensboro<br>Prepared DP: S. Armstrong REVIEND DP:<br>No Ares Med DP: S. Armstrong REVIEND DP:<br>Division 7 Guilford County Breensboro<br>Prepared DP: S. Armstrong REVIEND DP:<br>Division 7 Guilford County Breensboro<br>Division 7                                                                                                                                                                                                                                                                                            |                                     |                      |                      |           |
| THE SIGNAL DESIGN: Ø7-2176<br>DESIGNED: Morch 2016<br>SEALED: 4/19/2016<br>REVISED: N/A     DOCUMENT NOT CONSIDERED FINAL<br>REVISED: N/A     Electrical Detail - Sheet 2 of 2     DOCUMENT NOT CONSIDERED FINAL<br>UNLESS ALL SIGNATURES COMPLETED     ELECTRICAL AND PROGRAMMING<br>DETAILS FOR<br>DETAILS FOR<br>I - 840 Ramps     Division 7 Guilford County Breensboro<br>I - 840 Ramps     Division 7 Guilford County Breensboro<br>Prepared in the Offices of:<br>I - 840 Ramps     Division 7 Guilford County Breensboro<br>Prepared DP: S. Armstrong REVIEND DP:<br>No Ares Med DP: S. Armstrong REVIEND DP:<br>Division 7 Guilford County Breensboro<br>Prepared DP: S. Armstrong REVIEND DP:<br>Division 7 Guilford County Breensboro<br>Division 7                                                                                                                                                                                                                                                                                            |                                     |                      |                      |           |
| THE SIGNAL DESIGN: Ø7-2176<br>DESIGNED: Morch 2016<br>SEALED: 4/19/2016<br>REVISED: N/A     DOCUMENT NOT CONSIDERED FINAL<br>REVISED: N/A     Electrical Detail - Sheet 2 of 2     DOCUMENT NOT CONSIDERED FINAL<br>UNLESS ALL SIGNATURES COMPLETED     ELECTRICAL AND PROGRAMMING<br>DETAILS FOR<br>DETAILS FOR<br>I - 840 Ramps     Division 7 Guilford County Breensboro<br>I - 840 Ramps     Division 7 Guilford County Breensboro<br>Prepared in the Offices of:<br>I - 840 Ramps     Division 7 Guilford County Breensboro<br>Prepared DP: S. Armstrong REVIEND DP:<br>No Ares Med DP: S. Armstrong REVIEND DP:<br>Division 7 Guilford County Breensboro<br>Prepared DP: S. Armstrong REVIEND DP:<br>Division 7 Guilford County Breensboro<br>Division 7                                                                                                                                                                                                                                                                                            |                                     |                      |                      |           |
| THE SIGNAL DESIGN: Ø7-2176<br>DESIGNED: Morch 2016<br>SEALED: 4/19/2016<br>REVISED: N/A     DOCUMENT NOT CONSIDERED FINAL<br>REVISED: N/A     Electrical Detail - Sheet 2 of 2     DOCUMENT NOT CONSIDERED FINAL<br>UNLESS ALL SIGNATURES COMPLETED     ELECTRICAL AND PROGRAMMING<br>DETAILS FOR<br>DETAILS FOR<br>I - 840 Ramps     Division 7 Guilford County Breensboro<br>I - 840 Ramps     Division 7 Guilford County Breensboro<br>Prepared in the Offices of:<br>I - 840 Ramps     Division 7 Guilford County Breensboro<br>Prepared DP: S. Armstrong REVIEND DP:<br>No Ares Med DP: S. Armstrong REVIEND DP:<br>Division 7 Guilford County Breensboro<br>Prepared DP: S. Armstrong REVIEND DP:<br>Division 7 Guilford County Breensboro<br>Division 7                                                                                                                                                                                                                                                                                            |                                     |                      |                      |           |
| THE SIGNAL DESIGN: Ø7-2176<br>DESIGNED: Morch 2016<br>SEALED: 4/19/2016<br>REVISED: N/A     DOCUMENT NOT CONSIDERED FINAL<br>REVISED: N/A     Electrical Detail - Sheet 2 of 2     DOCUMENT NOT CONSIDERED FINAL<br>UNLESS ALL SIGNATURES COMPLETED     ELECTRICAL AND PROGRAMMING<br>DETAILS FOR<br>DETAILS FOR<br>I - 840 Ramps     Division 7 Guilford County Breensboro<br>I - 840 Ramps     Division 7 Guilford County Breensboro<br>Prepared in the Offices of:<br>I - 840 Ramps     Division 7 Guilford County Breensboro<br>Prepared DP: S. Armstrong REVIEND DP:<br>No Ares Med DP: S. Armstrong REVIEND DP:<br>Division 7 Guilford County Breensboro<br>Prepared DP: S. Armstrong REVIEND DP:<br>Division 7 Guilford County Breensboro<br>Division 7                                                                                                                                                                                                                                                                                            |                                     |                      |                      |           |
| THE SIGNAL DESIGN: Ø7-2176<br>DESIGNED: Morch 2016<br>SEALED: 4/19/2016<br>REVISED: N/A     DOCUMENT NOT CONSIDERED FINAL<br>REVISED: N/A     Electrical Detail - Sheet 2 of 2     DOCUMENT NOT CONSIDERED FINAL<br>UNLESS ALL SIGNATURES COMPLETED     ELECTRICAL AND PROGRAMMING<br>DETAILS FOR<br>DETAILS FOR<br>I - 840 Ramps     Division 7 Guilford County Breensboro<br>I - 840 Ramps     Division 7 Guilford County Breensboro<br>Prepared in the Offices of:<br>I - 840 Ramps     Division 7 Guilford County Breensboro<br>Prepared DP: S. Armstrong REVIEND DP:<br>No Ares Med DP: S. Armstrong REVIEND DP:<br>Division 7 Guilford County Breensboro<br>Prepared DP: S. Armstrong REVIEND DP:<br>Division 7 Guilford County Breensboro<br>Division 7                                                                                                                                                                                                                                                                                            |                                     |                      |                      |           |
| THE SIGNAL DESIGN: Ø7-2176<br>DESIGNED: Morch 2016<br>SEALED: 4/19/2016<br>REVISED: N/A     DOCUMENT NOT CONSIDERED FINAL<br>REVISED: N/A     Electrical Detail - Sheet 2 of 2     DOCUMENT NOT CONSIDERED FINAL<br>UNLESS ALL SIGNATURES COMPLETED     ELECTRICAL AND PROGRAMMING<br>DETAILS FOR<br>DETAILS FOR<br>I - 840 Ramps     Division 7 Guilford County Breensboro<br>I - 840 Ramps     Division 7 Guilford County Breensboro<br>Prepared in the Offices of:<br>I - 840 Ramps     Division 7 Guilford County Breensboro<br>Prepared DP: S. Armstrong REVIEND DP:<br>No Ares Med DP: S. Armstrong REVIEND DP:<br>Division 7 Guilford County Breensboro<br>Prepared DP: S. Armstrong REVIEND DP:<br>Division 7 Guilford County Breensboro<br>Division 7                                                                                                                                                                                                                                                                                            |                                     |                      |                      |           |
| THE SIGNAL DESIGN: Ø7-2176<br>DESIGNED: Morch 2016<br>SEALED: 4/19/2016<br>REVISED: N/A     DOCUMENT NOT CONSIDERED FINAL<br>REVISED: N/A     Electrical Detail - Sheet 2 of 2     DOCUMENT NOT CONSIDERED FINAL<br>UNLESS ALL SIGNATURES COMPLETED     ELECTRICAL AND PROGRAMMING<br>DETAILS FOR<br>DETAILS FOR<br>I - 840 Ramps     Division 7 Guilford County Breensboro<br>I - 840 Ramps     Division 7 Guilford County Breensboro<br>Prepared in the Offices of:<br>I - 840 Ramps     Division 7 Guilford County Breensboro<br>Prepared DP: S. Armstrong REVIEND DP:<br>No Ares Med DP: S. Armstrong REVIEND DP:<br>Division 7 Guilford County Breensboro<br>Prepared DP: S. Armstrong REVIEND DP:<br>Division 7 Guilford County Breensboro<br>Division 7                                                                                                                                                                                                                                                                                            |                                     |                      |                      |           |
| THE SIGNAL DESIGN: Ø7-2176<br>DESIGNED: Morch 2016<br>SEALED: 4/19/2016<br>REVISED: N/A     DOCUMENT NOT CONSIDERED FINAL<br>REVISED: N/A     Electrical Detail - Sheet 2 of 2     DOCUMENT NOT CONSIDERED FINAL<br>UNLESS ALL SIGNATURES COMPLETED     ELECTRICAL AND PROGRAMMING<br>DETAILS FOR<br>DETAILS FOR<br>I - 840 Ramps     Division 7 Guilford County Breensboro<br>I - 840 Ramps     Division 7 Guilford County Breensboro<br>Prepared in the Offices of:<br>I - 840 Ramps     Division 7 Guilford County Breensboro<br>Prepared DP: S. Armstrong REVIEND DP:<br>No Ares Med DP: S. Armstrong REVIEND DP:<br>Division 7 Guilford County Breensboro<br>Prepared DP: S. Armstrong REVIEND DP:<br>Division 7 Guilford County Breensboro<br>Division 7                                                                                                                                                                                                                                                                                            |                                     |                      |                      |           |
| THE SIGNAL DESIGN: Ø7-2176<br>DESIGNED: Morch 2016<br>SEALED: 4/19/2016<br>REVISED: N/A     DOCUMENT NOT CONSIDERED FINAL<br>REVISED: N/A     Electrical Detail - Sheet 2 of 2     DOCUMENT NOT CONSIDERED FINAL<br>UNLESS ALL SIGNATURES COMPLETED     ELECTRICAL AND PROGRAMMING<br>DETAILS FOR<br>DETAILS FOR<br>I - 840 Ramps     Division 7 Guilford County Breensboro<br>I - 840 Ramps     Division 7 Guilford County Breensboro<br>Prepared in the Offices of:<br>I - 840 Ramps     Division 7 Guilford County Breensboro<br>Prepared DP: S. Armstrong REVIEND DP:<br>No Ares Med DP: S. Armstrong REVIEND DP:<br>Division 7 Guilford County Breensboro<br>Prepared DP: S. Armstrong REVIEND DP:<br>Division 7 Guilford County Breensboro<br>Division 7                                                                                                                                                                                                                                                                                            |                                     |                      |                      |           |
| THE SIGNAL DESIGN: Ø7-2176<br>DESIGNED: Morch 2016<br>SEALED: 4/19/2016<br>REVISED: N/A     DOCUMENT NOT CONSIDERED FINAL<br>REVISED: N/A     Electrical Detail - Sheet 2 of 2     DOCUMENT NOT CONSIDERED FINAL<br>UNLESS ALL SIGNATURES COMPLETED     ELECTRICAL AND PROGRAMMING<br>DETAILS FOR<br>DETAILS FOR<br>I - 840 Ramps     Division 7 Guilford County Breensboro<br>I - 840 Ramps     Division 7 Guilford County Breensboro<br>Prepared in the Offices of:<br>I - 840 Ramps     Division 7 Guilford County Breensboro<br>Prepared DP: S. Armstrong REVIEND DP:<br>No Ares Med DP: S. Armstrong REVIEND DP:<br>Division 7 Guilford County Breensboro<br>Prepared DP: S. Armstrong REVIEND DP:<br>Division 7 Guilford County Breensboro<br>Division 7                                                                                                                                                                                                                                                                                            |                                     |                      |                      |           |
| THE SIGNAL DESIGN: Ø7-2176<br>DESIGNED: Morch 2016<br>SEALED: 4/19/2016<br>REVISED: N/A     DOCUMENT NOT CONSIDERED FINAL<br>REVISED: N/A     Electrical Detail - Sheet 2 of 2     DOCUMENT NOT CONSIDERED FINAL<br>UNLESS ALL SIGNATURES COMPLETED     ELECTRICAL AND PROGRAMMING<br>DETAILS FOR<br>DETAILS FOR<br>I - 840 Ramps     Division 7 Guilford County Breensboro<br>I - 840 Ramps     Division 7 Guilford County Breensboro<br>Prepared in the Offices of:<br>I - 840 Ramps     Division 7 Guilford County Breensboro<br>Prepared DP: S. Armstrong REVIEND DP:<br>No Ares Med DP: S. Armstrong REVIEND DP:<br>Division 7 Guilford County Breensboro<br>Prepared DP: S. Armstrong REVIEND DP:<br>Division 7 Guilford County Breensboro<br>Division 7                                                                                                                                                                                                                                                                                            |                                     |                      |                      |           |
| THE SIGNAL DESIGN: Ø7-2176<br>DESIGNED: Morch 2016<br>SEALED: 4/19/2016<br>REVISED: N/A     DOCUMENT NOT CONSIDERED FINAL<br>REVISED: N/A     Electrical Detail - Sheet 2 of 2     DOCUMENT NOT CONSIDERED FINAL<br>UNLESS ALL SIGNATURES COMPLETED     ELECTRICAL AND PROGRAMMING<br>DETAILS FOR<br>DETAILS FOR<br>I - 840 Ramps     Division 7 Guilford County Breensboro<br>I - 840 Ramps     Division 7 Guilford County Breensboro<br>Prepared in the Offices of:<br>I - 840 Ramps     Division 7 Guilford County Breensboro<br>Prepared DP: S. Armstrong REVIEND DP:<br>No Ares Med DP: S. Armstrong REVIEND DP:<br>Division 7 Guilford County Breensboro<br>Prepared DP: S. Armstrong REVIEND DP:<br>Division 7 Guilford County Breensboro<br>Division 7                                                                                                                                                                                                                                                                                            |                                     |                      |                      |           |
| THE SIGNAL DESIGN: Ø7-2176<br>DESIGNED: Morch 2016<br>SEALED: 4/19/2016<br>REVISED: N/A     DOCUMENT NOT CONSIDERED FINAL<br>REVISED: N/A     Electrical Detail - Sheet 2 of 2     DOCUMENT NOT CONSIDERED FINAL<br>UNLESS ALL SIGNATURES COMPLETED     ELECTRICAL AND PROGRAMMING<br>DETAILS FOR<br>DETAILS FOR<br>I - 840 Ramps     Division 7 Guilford County Breensboro<br>I - 840 Ramps     Division 7 Guilford County Breensboro<br>Prepared in the Offices of:<br>I - 840 Ramps     Division 7 Guilford County Breensboro<br>Prepared DP: S. Armstrong REVIEND DP:<br>No Ares Med DP: S. Armstrong REVIEND DP:<br>Division 7 Guilford County Breensboro<br>Prepared DP: S. Armstrong REVIEND DP:<br>Division 7 Guilford County Breensboro<br>Division 7                                                                                                                                                                                                                                                                                            |                                     |                      |                      |           |
| THE SIGNAL DESIGN: Ø7-2176<br>DESIGNED: Morch 2016<br>SEALED: 4/19/2016<br>REVISED: N/A     DOCUMENT NOT CONSIDERED FINAL<br>REVISED: N/A     Electrical Detail - Sheet 2 of 2     DOCUMENT NOT CONSIDERED FINAL<br>UNLESS ALL SIGNATURES COMPLETED     ELECTRICAL AND PROGRAMMING<br>DETAILS FOR<br>DETAILS FOR<br>I - 840 Ramps     Division 7 Guilford County Breensboro<br>I - 840 Ramps     Division 7 Guilford County Breensboro<br>Prepared in the Offices of:<br>I - 840 Ramps     Division 7 Guilford County Breensboro<br>Prepared DP: S. Armstrong REVIEND DP:<br>No Ares Med DP: S. Armstrong REVIEND DP:<br>Division 7 Guilford County Breensboro<br>Prepared DP: S. Armstrong REVIEND DP:<br>Division 7 Guilford County Breensboro<br>Division 7                                                                                                                                                                                                                                                                                            |                                     |                      |                      |           |
| THE SIGNAL DESIGN: Ø7-2176<br>DESIGNED: Morch 2016<br>SEALED: 4/19/2016<br>REVISED: N/A     DOCUMENT NOT CONSIDERED FINAL<br>REVISED: N/A     Electrical Detail - Sheet 2 of 2     DOCUMENT NOT CONSIDERED FINAL<br>UNLESS ALL SIGNATURES COMPLETED     ELECTRICAL AND PROGRAMMING<br>DETAILS FOR<br>DETAILS FOR<br>I - 840 Ramps     Division 7 Guilford County Breensboro<br>I - 840 Ramps     Division 7 Guilford County Breensboro<br>Prepared in the Offices of:<br>I - 840 Ramps     Division 7 Guilford County Breensboro<br>Prepared DP: S. Armstrong REVIEND DP:<br>No Ares Med DP: S. Armstrong REVIEND DP:<br>Division 7 Guilford County Breensboro<br>Prepared DP: S. Armstrong REVIEND DP:<br>Division 7 Guilford County Breensboro<br>Division 7                                                                                                                                                                                                                                                                                            |                                     |                      |                      |           |
| THE SIGNAL DESIGN: Ø7-2176<br>DESIGNED: Morch 2016<br>SEALED: 4/19/2016<br>REVISED: N/A     DOCUMENT NOT CONSIDERED FINAL<br>REVISED: N/A     Electrical Detail - Sheet 2 of 2     DOCUMENT NOT CONSIDERED FINAL<br>UNLESS ALL SIGNATURES COMPLETED     ELECTRICAL AND PROGRAMMING<br>DETAILS FOR<br>DETAILS FOR<br>I - 840 Ramps     Division 7 Guilford County Breensboro<br>I - 840 Ramps     Division 7 Guilford County Breensboro<br>Prepared in the Offices of:<br>I - 840 Ramps     Division 7 Guilford County Breensboro<br>Prepared DP: S. Armstrong REVIEND DP:<br>No Ares Med DP: S. Armstrong REVIEND DP:<br>Division 7 Guilford County Breensboro<br>Prepared DP: S. Armstrong REVIEND DP:<br>Division 7 Guilford County Breensboro<br>Division 7                                                                                                                                                                                                                                                                                            |                                     |                      |                      |           |
| THE SIGNAL DESIGN: Ø7-2176<br>DESIGNED: Morch 2016<br>SEALED: 4/19/2016<br>REVISED: N/A     DOCUMENT NOT CONSIDERED FINAL<br>REVISED: N/A     Electrical Detail - Sheet 2 of 2     DOCUMENT NOT CONSIDERED FINAL<br>UNLESS ALL SIGNATURES COMPLETED     ELECTRICAL AND PROGRAMMING<br>DETAILS FOR<br>DETAILS FOR<br>I - 840 Ramps     Division 7 Guilford County Breensboro<br>I - 840 Ramps     Division 7 Guilford County Breensboro<br>Prepared in the Offices of:<br>I - 840 Ramps     Division 7 Guilford County Breensboro<br>Prepared DP: S. Armstrong REVIEND DP:<br>No Ares Med DP: S. Armstrong REVIEND DP:<br>Division 7 Guilford County Breensboro<br>Prepared DP: S. Armstrong REVIEND DP:<br>Division 7 Guilford County Breensboro<br>Division 7                                                                                                                                                                                                                                                                                            |                                     |                      |                      |           |
| THE SIGNAL DESIGN: Ø7-2176<br>DESIGNED: Morch 2016<br>SEALED: 4/19/2016<br>REVISED: N/A     DOCUMENT NOT CONSIDERED FINAL<br>REVISED: N/A     Electrical Detail - Sheet 2 of 2     DOCUMENT NOT CONSIDERED FINAL<br>UNLESS ALL SIGNATURES COMPLETED     ELECTRICAL AND PROGRAMMING<br>DETAILS FOR<br>DETAILS FOR<br>I - 840 Ramps     Division 7 Guilford County Breensboro<br>I - 840 Ramps     Division 7 Guilford County Breensboro<br>Prepared in the Offices of:<br>I - 840 Ramps     Division 7 Guilford County Breensboro<br>Prepared DP: S. Armstrong REVIEND DP:<br>No Ares Med DP: S. Armstrong REVIEND DP:<br>Division 7 Guilford County Breensboro<br>Prepared DP: S. Armstrong REVIEND DP:<br>Division 7 Guilford County Breensboro<br>Division 7                                                                                                                                                                                                                                                                                            |                                     |                      |                      |           |
| THE SIGNAL DESIGN: Ø7-2176<br>DESIGNED: Morch 2016<br>SEALED: 4/19/2016<br>REVISED: N/A     DOCUMENT NOT CONSIDERED FINAL<br>REVISED: N/A     Electrical Detail - Sheet 2 of 2     DOCUMENT NOT CONSIDERED FINAL<br>UNLESS ALL SIGNATURES COMPLETED     ELECTRICAL AND PROGRAMMING<br>DETAILS FOR<br>DETAILS FOR<br>I - 840 Ramps     Division 7 Guilford County Breensboro<br>I - 840 Ramps     Division 7 Guilford County Breensboro<br>Prepared in the Offices of:<br>I - 840 Ramps     Division 7 Guilford County Breensboro<br>Prepared DP: S. Armstrong REVIEND DP:<br>No Ares Med DP: S. Armstrong REVIEND DP:<br>Division 7 Guilford County Breensboro<br>Prepared DP: S. Armstrong REVIEND DP:<br>Division 7 Guilford County Breensboro<br>Division 7                                                                                                                                                                                                                                                                                            |                                     |                      |                      |           |
| THE SIGNAL DESIGN: Ø7-2176<br>DESIGNED: Morch 2016<br>SEALED: 4/19/2016<br>REVISED: N/A     DOCUMENT NOT CONSIDERED FINAL<br>REVISED: N/A     Electrical Detail - Sheet 2 of 2     DOCUMENT NOT CONSIDERED FINAL<br>UNLESS ALL SIGNATURES COMPLETED     ELECTRICAL AND PROGRAMMING<br>DETAILS FOR<br>DETAILS FOR<br>I - 840 Ramps     Division 7 Guilford County Breensboro<br>I - 840 Ramps     Division 7 Guilford County Breensboro<br>Prepared in the Offices of:<br>I - 840 Ramps     Division 7 Guilford County Breensboro<br>Prepared DP: S. Armstrong REVIEND DP:<br>No Ares Med DP: S. Armstrong REVIEND DP:<br>Division 7 Guilford County Breensboro<br>Prepared DP: S. Armstrong REVIEND DP:<br>Division 7 Guilford County Breensboro<br>Division 7                                                                                                                                                                                                                                                                                            |                                     |                      |                      |           |
| THE SIGNAL DESIGN: Ø7-2176<br>DESIGNED: Morch 2016<br>SEALED: 4/19/2016<br>REVISED: N/A     DOCUMENT NOT CONSIDERED FINAL<br>REVISED: N/A     Electrical Detail - Sheet 2 of 2     DOCUMENT NOT CONSIDERED FINAL<br>UNLESS ALL SIGNATURES COMPLETED     ELECTRICAL AND PROGRAMMING<br>DETAILS FOR<br>DETAILS FOR<br>I - 840 Ramps     Division 7 Guilford County Breensboro<br>I - 840 Ramps     Division 7 Guilford County Breensboro<br>Prepared in the Offices of:<br>I - 840 Ramps     Division 7 Guilford County Breensboro<br>Prepared DP: S. Armstrong REVIEND DP:<br>No Ares Med DP: S. Armstrong REVIEND DP:<br>Division 7 Guilford County Breensboro<br>Prepared DP: S. Armstrong REVIEND DP:<br>Division 7 Guilford County Breensboro<br>Division 7                                                                                                                                                                                                                                                                                            |                                     |                      |                      |           |
| THE SIGNAL DESIGN: Ø7-2176<br>DESIGNED: Morch 2016<br>SEALED: 4/19/2016<br>REVISED: N/A     DOCUMENT NOT CONSIDERED FINAL<br>REVISED: N/A     Electrical Detail - Sheet 2 of 2     DOCUMENT NOT CONSIDERED FINAL<br>UNLESS ALL SIGNATURES COMPLETED     ELECTRICAL AND PROGRAMMING<br>DETAILS FOR<br>DETAILS FOR<br>I - 840 Ramps     Division 7 Guilford County Breensboro<br>I - 840 Ramps     Division 7 Guilford County Breensboro<br>Prepared in the Offices of:<br>I - 840 Ramps     Division 7 Guilford County Breensboro<br>Prepared DP: S. Armstrong REVIEND DP:<br>No Ares Med DP: S. Armstrong REVIEND DP:<br>Division 7 Guilford County Breensboro<br>Prepared DP: S. Armstrong REVIEND DP:<br>Division 7 Guilford County Breensboro<br>Division 7                                                                                                                                                                                                                                                                                            |                                     |                      |                      |           |
| THE SIGNAL DESIGN: Ø7-2176<br>DESIGNED: Morch 2016<br>SEALED: 4/19/2016<br>REVISED: N/A     DOCUMENT NOT CONSIDERED FINAL<br>REVISED: N/A     Electrical Detail - Sheet 2 of 2     DOCUMENT NOT CONSIDERED FINAL<br>UNLESS ALL SIGNATURES COMPLETED     ELECTRICAL AND PROGRAMMING<br>DETAILS FOR<br>DETAILS FOR<br>I - 840 Ramps     Division 7 Guilford County Breensboro<br>I - 840 Ramps     Division 7 Guilford County Breensboro<br>Prepared in the Offices of:<br>I - 840 Ramps     Division 7 Guilford County Breensboro<br>Prepared DP: S. Armstrong REVIEND DP:<br>No Ares Med DP: S. Armstrong REVIEND DP:<br>Division 7 Guilford County Breensboro<br>Prepared DP: S. Armstrong REVIEND DP:<br>Division 7 Guilford County Breensboro<br>Division 7                                                                                                                                                                                                                                                                                            |                                     |                      |                      |           |
| THE SIGNAL DESIGN: Ø7-2176<br>DESIGNED: Morch 2016<br>SEALED: 4/19/2016<br>REVISED: N/A     DOCUMENT NOT CONSIDERED FINAL<br>REVISED: N/A     Electrical Detail - Sheet 2 of 2     DOCUMENT NOT CONSIDERED FINAL<br>UNLESS ALL SIGNATURES COMPLETED     ELECTRICAL AND PROGRAMMING<br>DETAILS FOR<br>DETAILS FOR<br>I - 840 Ramps     Division 7 Guilford County Breensboro<br>I - 840 Ramps     Division 7 Guilford County Breensboro<br>Prepared in the Offices of:<br>I - 840 Ramps     Division 7 Guilford County Breensboro<br>Prepared DP: S. Armstrong REVIEND DP:<br>No Ares Med DP: S. Armstrong REVIEND DP:<br>Division 7 Guilford County Breensboro<br>Prepared DP: S. Armstrong REVIEND DP:<br>Division 7 Guilford County Breensboro<br>Division 7                                                                                                                                                                                                                                                                                            |                                     |                      |                      |           |
| THE SIGNAL DESIGN: Ø7-2176<br>DESIGNED: Morch 2016<br>SEALED: 4/19/2016<br>REVISED: N/A     DOCUMENT NOT CONSIDERED FINAL<br>REVISED: N/A     Electrical Detail - Sheet 2 of 2     DOCUMENT NOT CONSIDERED FINAL<br>UNLESS ALL SIGNATURES COMPLETED     ELECTRICAL AND PROGRAMMING<br>DETAILS FOR<br>DETAILS FOR<br>I - 840 Ramps     Division 7 Guilford County Breensboro<br>I - 840 Ramps     Division 7 Guilford County Breensboro<br>Prepared in the Offices of:<br>I - 840 Ramps     Division 7 Guilford County Breensboro<br>Prepared DP: S. Armstrong REVIEND DP:<br>No Ares Med DP: S. Armstrong REVIEND DP:<br>Division 7 Guilford County Breensboro<br>Prepared DP: S. Armstrong REVIEND DP:<br>Division 7 Guilford County Breensboro<br>Division 7                                                                                                                                                                                                                                                                                            |                                     |                      |                      |           |
| THE SIGNAL DESIGN: Ø7-2176<br>DESIGNED: Morch 2016<br>SEALED: 4/19/2016<br>REVISED: N/A     DOCUMENT NOT CONSIDERED FINAL<br>REVISED: N/A     Electrical Detail - Sheet 2 of 2     DOCUMENT NOT CONSIDERED FINAL<br>UNLESS ALL SIGNATURES COMPLETED     ELECTRICAL AND PROGRAMMING<br>DETAILS FOR<br>DETAILS FOR<br>I - 840 Ramps     Division 7 Guilford County Breensboro<br>I - 840 Ramps     Division 7 Guilford County Breensboro<br>Prepared in the Offices of:<br>I - 840 Ramps     Division 7 Guilford County Breensboro<br>Prepared DP: S. Armstrong REVIEND DP:<br>No Ares Med DP: S. Armstrong REVIEND DP:<br>Division 7 Guilford County Breensboro<br>Prepared DP: S. Armstrong REVIEND DP:<br>Division 7 Guilford County Breensboro<br>Division 7                                                                                                                                                                                                                                                                                            |                                     |                      |                      |           |
| THE SIGNAL DESIGN: Ø7-2176<br>DESIGNED: Morch 2016<br>SEALED: 4/19/2016<br>REVISED: N/A     DOCUMENT NOT CONSIDERED FINAL<br>REVISED: N/A     Electrical Detail - Sheet 2 of 2     DOCUMENT NOT CONSIDERED FINAL<br>UNLESS ALL SIGNATURES COMPLETED     ELECTRICAL AND PROGRAMMING<br>DETAILS FOR<br>DETAILS FOR<br>I - 840 Ramps     Division 7 Guilford County Breensboro<br>I - 840 Ramps     Division 7 Guilford County Breensboro<br>Prepared in the Offices of:<br>I - 840 Ramps     Division 7 Guilford County Breensboro<br>Prepared DP: S. Armstrong REVIEND DP:<br>No Ares Med DP: S. Armstrong REVIEND DP:<br>Division 7 Guilford County Breensboro<br>Prepared DP: S. Armstrong REVIEND DP:<br>Division 7 Guilford County Breensboro<br>Division 7                                                                                                                                                                                                                                                                                            |                                     |                      |                      |           |
| THE SIGNAL DESIGN: Ø7-2176<br>DESIGNED: Morch 2016<br>SEALED: 4/19/2016<br>REVISED: N/A     DOCUMENT NOT CONSIDERED FINAL<br>REVISED: N/A     Electrical Detail - Sheet 2 of 2     DOCUMENT NOT CONSIDERED FINAL<br>UNLESS ALL SIGNATURES COMPLETED     ELECTRICAL AND PROGRAMMING<br>DETAILS FOR<br>DETAILS FOR<br>I - 840 Ramps     Division 7 Guilford County Breensboro<br>I - 840 Ramps     Division 7 Guilford County Breensboro<br>Prepared in the Offices of:<br>I - 840 Ramps     Division 7 Guilford County Breensboro<br>Prepared DP: S. Armstrong REVIEND DP:<br>No Ares Med DP: S. Armstrong REVIEND DP:<br>Division 7 Guilford County Breensboro<br>Prepared DP: S. Armstrong REVIEND DP:<br>Division 7 Guilford County Breensboro<br>Division 7                                                                                                                                                                                                                                                                                            |                                     |                      |                      |           |
| THE SIGNAL DESIGN: Ø7-2176<br>DESIGNED: Morch 2016<br>SEALED: 4/19/2016<br>REVISED: N/A     DOCUMENT NOT CONSIDERED FINAL<br>REVISED: N/A     Electrical Detail - Sheet 2 of 2     DOCUMENT NOT CONSIDERED FINAL<br>UNLESS ALL SIGNATURES COMPLETED     ELECTRICAL AND PROGRAMMING<br>DETAILS FOR<br>DETAILS FOR<br>I - 840 Ramps     Division 7 Guilford County Breensboro<br>I - 840 Ramps     Division 7 Guilford County Breensboro<br>Prepared in the Offices of:<br>I - 840 Ramps     Division 7 Guilford County Breensboro<br>Prepared DP: S. Armstrong REVIEND DP:<br>No Ares Med DP: S. Armstrong REVIEND DP:<br>Division 7 Guilford County Breensboro<br>Prepared DP: S. Armstrong REVIEND DP:<br>Division 7 Guilford County Breensboro<br>Division 7                                                                                                                                                                                                                                                                                            |                                     |                      |                      |           |
| THE SIGNAL DESIGN: Ø7-2176<br>DESIGNED: Morch 2016<br>SEALED: 4/19/2016<br>REVISED: N/A     DOCUMENT NOT CONSIDERED FINAL<br>REVISED: N/A     Electrical Detail - Sheet 2 of 2     DOCUMENT NOT CONSIDERED FINAL<br>UNLESS ALL SIGNATURES COMPLETED     ELECTRICAL AND PROGRAMMING<br>DETAILS FOR<br>DETAILS FOR<br>I - 840 Ramps     Division 7 Guilford County Breensboro<br>I - 840 Ramps     Division 7 Guilford County Breensboro<br>Prepared in the Offices of:<br>I - 840 Ramps     Division 7 Guilford County Breensboro<br>Prepared DP: S. Armstrong REVIEND DP:<br>No Ares Med DP: S. Armstrong REVIEND DP:<br>Division 7 Guilford County Breensboro<br>Prepared DP: S. Armstrong REVIEND DP:<br>Division 7 Guilford County Breensboro<br>Division 7                                                                                                                                                                                                                                                                                            |                                     |                      |                      |           |
| THE SIGNAL DESIGN: Ø7-2176<br>DESIGNED: Morch 2016<br>SEALED: 4/19/2016<br>REVISED: N/A     DOCUMENT NOT CONSIDERED FINAL<br>REVISED: N/A     Electrical Detail - Sheet 2 of 2     DOCUMENT NOT CONSIDERED FINAL<br>UNLESS ALL SIGNATURES COMPLETED     ELECTRICAL AND PROGRAMMING<br>DETAILS FOR<br>DETAILS FOR<br>I - 840 Ramps     Division 7 Guilford County Breensboro<br>I - 840 Ramps     Division 7 Guilford County Breensboro<br>Prepared in the Offices of:<br>I - 840 Ramps     Division 7 Guilford County Breensboro<br>Prepared DP: S. Armstrong REVIEND DP:<br>No Ares Med DP: S. Armstrong REVIEND DP:<br>Division 7 Guilford County Breensboro<br>Prepared DP: S. Armstrong REVIEND DP:<br>Division 7 Guilford County Breensboro<br>Division 7                                                                                                                                                                                                                                                                                            |                                     |                      |                      |           |
| THE SIGNAL DESIGN: Ø7-2176<br>DESIGNED: Morch 2016<br>SEALED: 4/19/2016<br>REVISED: N/A     DOCUMENT NOT CONSIDERED FINAL<br>REVISED: N/A     Electrical Detail - Sheet 2 of 2     DOCUMENT NOT CONSIDERED FINAL<br>UNLESS ALL SIGNATURES COMPLETED     ELECTRICAL AND PROGRAMMING<br>DETAILS FOR<br>DETAILS FOR<br>I - 840 Ramps     Division 7 Guilford County Breensboro<br>I - 840 Ramps     Division 7 Guilford County Breensboro<br>Prepared in the Offices of:<br>I - 840 Ramps     Division 7 Guilford County Breensboro<br>Prepared DP: S. Armstrong REVIEND DP:<br>No Ares Med DP: S. Armstrong REVIEND DP:<br>Division 7 Guilford County Breensboro<br>Prepared DP: S. Armstrong REVIEND DP:<br>Division 7 Guilford County Breensboro<br>Division 7                                                                                                                                                                                                                                                                                            |                                     |                      |                      |           |
| THE SIGNAL DESIGN: Ø7-2176<br>DESIGNED: Morch 2016<br>SEALED: 4/19/2016<br>REVISED: N/A     DOCUMENT NOT CONSIDERED FINAL<br>REVISED: N/A     Electrical Detail - Sheet 2 of 2     DOCUMENT NOT CONSIDERED FINAL<br>UNLESS ALL SIGNATURES COMPLETED     ELECTRICAL AND PROGRAMMING<br>DETAILS FOR<br>DETAILS FOR<br>I - 840 Ramps     Division 7 Guilford County Breensboro<br>I - 840 Ramps     Division 7 Guilford County Breensboro<br>Prepared in the Offices of:<br>I - 840 Ramps     Division 7 Guilford County Breensboro<br>Prepared DP: S. Armstrong REVIEND DP:<br>No Ares Med DP: S. Armstrong REVIEND DP:<br>Division 7 Guilford County Breensboro<br>Prepared DP: S. Armstrong REVIEND DP:<br>Division 7 Guilford County Breensboro<br>Division 7                                                                                                                                                                                                                                                                                            |                                     |                      |                      |           |
| THE SIGNAL DESIGN: Ø7-2176<br>DESIGNED: Morch 2016<br>SEALED: 4/19/2016<br>REVISED: N/A     DOCUMENT NOT CONSIDERED FINAL<br>REVISED: N/A     Electrical Detail - Sheet 2 of 2     DOCUMENT NOT CONSIDERED FINAL<br>UNLESS ALL SIGNATURES COMPLETED     ELECTRICAL AND PROGRAMMING<br>DETAILS FOR<br>DETAILS FOR<br>I - 840 Ramps     Division 7 Guilford County Breensboro<br>I - 840 Ramps     Division 7 Guilford County Breensboro<br>Prepared in the Offices of:<br>I - 840 Ramps     Division 7 Guilford County Breensboro<br>Prepared DP: S. Armstrong REVIEND DP:<br>No Ares Med DP: S. Armstrong REVIEND DP:<br>Division 7 Guilford County Breensboro<br>Prepared DP: S. Armstrong REVIEND DP:<br>Division 7 Guilford County Breensboro<br>Division 7                                                                                                                                                                                                                                                                                            |                                     |                      |                      |           |
| THE SIGNAL DESIGN: Ø7-2176<br>DESIGNED: Morch 2016<br>SEALED: 4/19/2016<br>REVISED: N/A     DOCUMENT NOT CONSIDERED FINAL<br>REVISED: N/A     Electrical Detail - Sheet 2 of 2     DOCUMENT NOT CONSIDERED FINAL<br>UNLESS ALL SIGNATURES COMPLETED     ELECTRICAL AND PROGRAMMING<br>DETAILS FOR<br>DETAILS FOR<br>I - 840 Ramps     Division 7 Guilford County Breensboro<br>I - 840 Ramps     Division 7 Guilford County Breensboro<br>Prepared in the Offices of:<br>I - 840 Ramps     Division 7 Guilford County Breensboro<br>Prepared DP: S. Armstrong REVIEND DP:<br>No Ares Med DP: S. Armstrong REVIEND DP:<br>Division 7 Guilford County Breensboro<br>Prepared DP: S. Armstrong REVIEND DP:<br>Division 7 Guilford County Breensboro<br>Division 7                                                                                                                                                                                                                                                                                            |                                     |                      |                      |           |
| THE SIGNAL DESIGN: Ø7-2176<br>DESIGNED: Morch 2016<br>SEALED: 4/19/2016<br>REVISED: N/A     DOCUMENT NOT CONSIDERED FINAL<br>REVISED: N/A     Electrical Detail - Sheet 2 of 2     DOCUMENT NOT CONSIDERED FINAL<br>UNLESS ALL SIGNATURES COMPLETED     ELECTRICAL AND PROGRAMMING<br>DETAILS FOR<br>DETAILS FOR<br>I - 840 Ramps     Division 7 Guilford County Breensboro<br>I - 840 Ramps     Division 7 Guilford County Breensboro<br>Prepared in the Offices of:<br>I - 840 Ramps     Division 7 Guilford County Breensboro<br>Prepared DP: S. Armstrong REVIEND DP:<br>No Ares Med DP: S. Armstrong REVIEND DP:<br>Division 7 Guilford County Breensboro<br>Prepared DP: S. Armstrong REVIEND DP:<br>Division 7 Guilford County Breensboro<br>Division 7                                                                                                                                                                                                                                                                                            |                                     |                      |                      |           |
| THE SIGNAL DESIGN: Ø7-2176<br>DESIGNED: Morch 2016<br>SEALED: 4/19/2016<br>REVISED: N/A     DOCUMENT NOT CONSIDERED FINAL<br>REVISED: N/A     Electrical Detail - Sheet 2 of 2     DOCUMENT NOT CONSIDERED FINAL<br>UNLESS ALL SIGNATURES COMPLETED     ELECTRICAL AND PROGRAMMING<br>DETAILS FOR<br>DETAILS FOR<br>I - 840 Ramps     Division 7 Guilford County Breensboro<br>I - 840 Ramps     Division 7 Guilford County Breensboro<br>Prepared in the Offices of:<br>I - 840 Ramps     Division 7 Guilford County Breensboro<br>Prepared DP: S. Armstrong REVIEND DP:<br>No Ares Med DP: S. Armstrong REVIEND DP:<br>Division 7 Guilford County Breensboro<br>Prepared DP: S. Armstrong REVIEND DP:<br>Division 7 Guilford County Breensboro<br>Division 7                                                                                                                                                                                                                                                                                            |                                     |                      |                      |           |
| THE SIGNAL DESIGN: Ø7-2176<br>DESIGNED: Morch 2016<br>SEALED: 4/19/2016<br>REVISED: N/A     DOCUMENT NOT CONSIDERED FINAL<br>REVISED: N/A     Electrical Detail - Sheet 2 of 2     DOCUMENT NOT CONSIDERED FINAL<br>UNLESS ALL SIGNATURES COMPLETED     ELECTRICAL AND PROGRAMMING<br>DETAILS FOR<br>DETAILS FOR<br>I - 840 Ramps     Division 7 Guilford County Breensboro<br>I - 840 Ramps     Division 7 Guilford County Breensboro<br>Prepared in the Offices of:<br>I - 840 Ramps     Division 7 Guilford County Breensboro<br>Prepared DP: S. Armstrong REVIEND DP:<br>No Ares Med DP: S. Armstrong REVIEND DP:<br>Division 7 Guilford County Breensboro<br>Prepared DP: S. Armstrong REVIEND DP:<br>Division 7 Guilford County Breensboro<br>Division 7                                                                                                                                                                                                                                                                                            |                                     |                      |                      |           |
| THE SIGNAL DESIGN: Ø7-2176<br>DESIGNED: Morch 2016<br>SEALED: 4/19/2016<br>REVISED: N/A     DOCUMENT NOT CONSIDERED FINAL<br>REVISED: N/A     Electrical Detail - Sheet 2 of 2     DOCUMENT NOT CONSIDERED FINAL<br>UNLESS ALL SIGNATURES COMPLETED     ELECTRICAL AND PROGRAMMING<br>DETAILS FOR<br>DETAILS FOR<br>I - 840 Ramps     Division 7 Guilford County Breensboro<br>I - 840 Ramps     Division 7 Guilford County Breensboro<br>Prepared in the Offices of:<br>I - 840 Ramps     Division 7 Guilford County Breensboro<br>Prepared DP: S. Armstrong REVIEND DP:<br>No Ares Med DP: S. Armstrong REVIEND DP:<br>Division 7 Guilford County Breensboro<br>Prepared DP: S. Armstrong REVIEND DP:<br>Division 7 Guilford County Breensboro<br>Division 7                                                                                                                                                                                                                                                                                            |                                     |                      |                      |           |
| THE SIGNAL DESIGN: Ø7-2176<br>DESIGNED: Morch 2016<br>SEALED: 4/19/2016<br>REVISED: N/A     DOCUMENT NOT CONSIDERED FINAL<br>REVISED: N/A     Electrical Detail - Sheet 2 of 2     DOCUMENT NOT CONSIDERED FINAL<br>UNLESS ALL SIGNATURES COMPLETED     ELECTRICAL AND PROGRAMMING<br>DETAILS FOR<br>DETAILS FOR<br>I - 840 Ramps     Division 7 Guilford County Breensboro<br>I - 840 Ramps     Division 7 Guilford County Breensboro<br>Prepared in the Offices of:<br>I - 840 Ramps     Division 7 Guilford County Breensboro<br>Prepared DP: S. Armstrong REVIEND DP:<br>No Ares Med DP: S. Armstrong REVIEND DP:<br>Division 7 Guilford County Breensboro<br>Prepared DP: S. Armstrong REVIEND DP:<br>Division 7 Guilford County Breensboro<br>Division 7                                                                                                                                                                                                                                                                                            |                                     | ]                    |                      |           |
| DESIGNED: March 2016     SEALED: 4/19/2016     REVISED: N/A     Electrical Detail - Sheet 2 of 2     DOCUMENT NOT CONSIDERED FINAL<br>UNLESS ALL SIGNATURES COMPLETED     ELECTRICAL AND PROGRAMMING<br>DETAILS POR<br>DETAILS POR<br>I - 840 Ramps     Prepared in the Office of<br>Prepared in the Office of<br>REVISION     Division 7   Guilford County     Prepared in the Office of<br>REVISION     Division 7   Guilford County     Prepared in the Office of<br>REVISIONS     Division 7   Guilford County     PREPARED BY: S. Armstrong   REVIEWED BY:<br>REVISIONS     Division 7   Guilford County     PREPARED BY: S. Armstrong   REVIEWED BY:<br>REVISIONS     NG Greensboro   Min.     Vision 7   Guilford County     REVISIONS   INIT.     Date   4/25/2016     Date   4/25/2016                                                                                                                                                                                                                                                                                                                                                                                                                                                                                                                                                                                                                                                                                                                                                                                                                                                                                                                                                                                                                                                                                                                                                                                                                                                                                                                                                                                                              |                                     |                      |                      |           |
| SEALED: 4/19/2016<br>REVISED: N/A     Belectrical Detail - Sheet 2 of 2     DOCUMENT NOT CONSIDERED FINAL<br>UNLESS ALL SIGNATURES COMPLETED     ELECTRICAL AND PROGRAMMING<br>DETAILS POR<br>Prepared in the Office of<br>I - 840 Ramps     Prepared in the Office of<br>Prepared in the Office of<br>I - 840 Ramps     Division 7   Guilford County     Prepared in the Office of<br>Prepared in the Office of<br>I - 840 Ramps     Division 7   Guilford County     Prepared in the Office of<br>REVISIONS     PLAN DATE: April 2016     REVISIONS     NIT.     Date     PREPARED BY: S. Armstrong     REVISIONS     NIT.     Date     PLAN DATE: April 2016     REVISIONS     REVISIONS     NIT.     Date                                                                                                                                                                                                                                                                                                                                                                                                                                                                                                                                                                                                                                                                                                                                                                                                                                                                                                                                                                                                                                                                                                                                                                                                                                                                                                                                                                                                                                                                                                |                                     |                      |                      |           |
| Electrical Detail - Sheet 2 of 2   Document not considered final     ELECTRICAL AND PROGRAMMING<br>DETAILS FOR:   US 220 (Battleground Ave)<br>at<br>I - 840 Ramps   SEAL     Prepared in the Offices of:   Division 7   Guilford County   Greensboro     Division 7   Guilford County   Greensboro     PREPARED BY:   April 2016   REVIEWED BY:   BAS     759 N. Greenfield Phews, Garmer, NC 27529   REVISIONS   INIT.   DATE                                                                                                                                                                                                                                                                                                                                                                                                                                                                                                                                                                                                                                                                                                                                                                                                                                                                                                                                                                                                                                                                                                                                                                                                                                                                                                                                                                                                                                                                                                                                                                                                                                                                                                                                                                              | SEALED: 4/                          | /19/2016             |                      |           |
| UNLESS ALL SIGNATURES COMPLETED     UNLESS ALL SIGNATURES COMPLETED     UNLESS ALL SIGNATURES COMPLETED     ELECTRICAL AND PROGRAMMING<br>DETAILS FOR:     US 220 (Battleground Ave)<br>at<br>I - 840 Ramps     Prepared in the Offices of:     Division 7 Guilford County Greensboro     Division 7 Guilford County Greensboro     PLAN DATE:   April 2016     REVISIONS   INIT.     Docusigned by:   M. Minus 4/25/2016     2F80786E8CD34A5.   DATE                                                                                                                                                                                                                                                                                                                                                                                                                                                                                                                                                                                                                                                                                                                                                                                                                                                                                                                                                                                                                                                                                                                                                                                                                                                                                                                                                                                                                                                                                                                                                                                                                                                                                                                                                        | REVISED: N                          | /A                   |                      |           |
| UNLESS ALL SIGNATURES COMPLETED     UNLESS ALL SIGNATURES COMPLETED     UNLESS ALL SIGNATURES COMPLETED     ELECTRICAL AND PROGRAMMING<br>DETAILS FOR:     US 220 (Battleground Ave)<br>at<br>I - 840 Ramps     Prepared in the Offices of:     Division 7 Guilford County Greensboro     Division 7 Guilford County Greensboro     PLAN DATE:   April 2016     REVISIONS   INIT.     Docusigned by:   M. Minus 4/25/2016     2F80786E8CD34A5.   DATE                                                                                                                                                                                                                                                                                                                                                                                                                                                                                                                                                                                                                                                                                                                                                                                                                                                                                                                                                                                                                                                                                                                                                                                                                                                                                                                                                                                                                                                                                                                                                                                                                                                                                                                                                        |                                     |                      |                      |           |
| UNLESS ALL SIGNATURES COMPLETED     UNLESS ALL SIGNATURES COMPLETED     UNLESS ALL SIGNATURES COMPLETED     ELECTRICAL AND PROGRAMMING<br>DETAILS FOR:     US 220 (Battleground Ave)<br>at<br>I - 840 Ramps     Prepared in the Offices of:     Division 7 Guilford County Greensboro     Division 7 Guilford County Greensboro     PLAN DATE:   April 2016     REVISIONS   INIT.     Docusigned by:   M. Minus 4/25/2016     2F80786E8CD34A5.   DATE                                                                                                                                                                                                                                                                                                                                                                                                                                                                                                                                                                                                                                                                                                                                                                                                                                                                                                                                                                                                                                                                                                                                                                                                                                                                                                                                                                                                                                                                                                                                                                                                                                                                                                                                                        |                                     |                      |                      |           |
| UNLESS ALL SIGNATURES COMPLETED     UNLESS ALL SIGNATURES COMPLETED     UNLESS ALL SIGNATURES COMPLETED     ELECTRICAL AND PROGRAMMING<br>DETAILS FOR:     US 220 (Battleground Ave)<br>at<br>I - 840 Ramps     Prepared in the Offices of:     Division 7 Guilford County Greensboro     Division 7 Guilford County Greensboro     PLAN DATE:   April 2016     REVISIONS   INIT.     Docusigned by:   M. Minus 4/25/2016     2F80786E8CD34A5.   DATE                                                                                                                                                                                                                                                                                                                                                                                                                                                                                                                                                                                                                                                                                                                                                                                                                                                                                                                                                                                                                                                                                                                                                                                                                                                                                                                                                                                                                                                                                                                                                                                                                                                                                                                                                        |                                     |                      |                      |           |
| UNLESS ALL SIGNATURES COMPLETED     UNLESS ALL SIGNATURES COMPLETED     UNLESS ALL SIGNATURES COMPLETED     ELECTRICAL AND PROGRAMMING<br>DETAILS FOR:     US 220 (Battleground Ave)<br>at<br>I - 840 Ramps     Prepared in the Offices of:     Division 7 Guilford County Greensboro     Division 7 Guilford County Greensboro     PLAN DATE:   April 2016     REVISIONS   INIT.     Docusigned by:   M. Minus 4/25/2016     2F80786E8CD34A5.   DATE                                                                                                                                                                                                                                                                                                                                                                                                                                                                                                                                                                                                                                                                                                                                                                                                                                                                                                                                                                                                                                                                                                                                                                                                                                                                                                                                                                                                                                                                                                                                                                                                                                                                                                                                                        |                                     |                      |                      |           |
| UNLESS ALL SIGNATURES COMPLETED     UNLESS ALL SIGNATURES COMPLETED     UNLESS ALL SIGNATURES COMPLETED     ELECTRICAL AND PROGRAMMING<br>DETAILS FOR:     US 220 (Battleground Ave)<br>at<br>I - 840 Ramps     Prepared in the Offices of:     Division 7 Guilford County Greensboro     Division 7 Guilford County Greensboro     PLAN DATE:   April 2016     REVISIONS   INIT.     Docusigned by:   M. Minus 4/25/2016     2F80786E8CD34A5.   DATE                                                                                                                                                                                                                                                                                                                                                                                                                                                                                                                                                                                                                                                                                                                                                                                                                                                                                                                                                                                                                                                                                                                                                                                                                                                                                                                                                                                                                                                                                                                                                                                                                                                                                                                                                        |                                     |                      |                      |           |
| ELECTRICAL AND PROGRAMMING<br>DETAILS FOR:     US 220 (Battleground Ave)<br>at<br>I-840 Ramps     SEAL     Division 7   Guilford County<br>Greensboro     Division 7   Guilford County<br>PLAN DATE: April 2016   REVIEWED BY: BAS     PREPARED BY: S. Armstrong<br>REVISIONS   INIT. DATE     VS 0. Greenfield Pkwy, Garner, NC 27529                                                                                                                                                                                                                                                                                                                                                                                                                                                                                                                                                                                                                                                                                                                                                                                                                                                                                                                                                                                                                                                                                                                                                                                                                                                                                                                                                                                                                                                                                                                                                                                                                                                                                                                                                                                                                                                                       | Electrical Detail - Sheet 2 of 2    | Г.                   | DOCUMENT NOT CONSIDE | RED FINAL |
| Prepared in the Offices of:   at     I - 840 Ramps     Division 7   Guilford County     Greensboro     PREPARED BY:   S. Armstrong     REVISIONS   INIT.     Date     Keithur M. Minus   4/25/2016     State   Date     Greensboro   BAS     PREPARED BY:   S. Armstrong     REVISIONS   INIT.     Date   Date     ZF80786EBCD34A5   Date                                                                                                                                                                                                                                                                                                                                                                                                                                                                                                                                                                                                                                                                                                                                                                                                                                                                                                                                                                                                                                                                                                                                                                                                                                                                                                                                                                                                                                                                                                                                                                                                                                                                                                                                                                                                                                                                    | ELECTRICAL AND PROGRAMMING US 220 ( |                      | \                    |           |
| PREPARED BY: S. Armstrong REVIEWED BY:   REVISIONS INIT. DATE   750 N. Greenfield Pkwy, Garner, NC 27529 DATE                                                                                                                                                                                                                                                                                                                                                                                                                                                                                                                                                                                                                                                                                                                                                                                                                                                                                                                                                                                                                                                                                                                                                                                                                                                                                                                                                                                                                                                                                                                                                                                                                                                                                                                                                                                                                                                                                                                                                                                                                                                                                                |                                     | at                   |                      |           |
| PREPARED BY: S. Armstrong REVIEWED BY:   REVISIONS INIT. DATE   750 N. Greenfield Pkwy, Garner, NC 27529 DATE                                                                                                                                                                                                                                                                                                                                                                                                                                                                                                                                                                                                                                                                                                                                                                                                                                                                                                                                                                                                                                                                                                                                                                                                                                                                                                                                                                                                                                                                                                                                                                                                                                                                                                                                                                                                                                                                                                                                                                                                                                                                                                | I repared in the Offices of:        | -840 Ramps           | 2 Por ESSIO          | NAL N     |
| PREPARED BY: S. Armstrong REVIEWED BY:   REVISIONS INIT. DATE   750 N. Greenfield Pkwy, Garner, NC 27529 DATE                                                                                                                                                                                                                                                                                                                                                                                                                                                                                                                                                                                                                                                                                                                                                                                                                                                                                                                                                                                                                                                                                                                                                                                                                                                                                                                                                                                                                                                                                                                                                                                                                                                                                                                                                                                                                                                                                                                                                                                                                                                                                                | Division 7                          | Guilford County Gree | nsboro               |           |
| PREPARED BY: S. Armstrong REVIEWED BY:   REVISIONS INIT. DATE   750 N. Greenfield Pkwy, Garner, NC 27529 DATE                                                                                                                                                                                                                                                                                                                                                                                                                                                                                                                                                                                                                                                                                                                                                                                                                                                                                                                                                                                                                                                                                                                                                                                                                                                                                                                                                                                                                                                                                                                                                                                                                                                                                                                                                                                                                                                                                                                                                                                                                                                                                                | PLAN DATE: April 20                 | 16 REVIEWED BY: BAS  | TA SNGINE            | a Sill    |
| Management   Keith M. Mins 4/25/2016     750 N. Greenfield Pkwy, Garner, NC 27529   DATE     SIG. INVENTORY NO. 07-2176                                                                                                                                                                                                                                                                                                                                                                                                                                                                                                                                                                                                                                                                                                                                                                                                                                                                                                                                                                                                                                                                                                                                                                                                                                                                                                                                                                                                                                                                                                                                                                                                                                                                                                                                                                                                                                                                                                                                                                                                                                                                                      | PREPARED BY: S. Armstr<br>REVISIONS |                      | DATE DocuSigned by:  | MARIN     |
| SIG. INVENTORY NO. 07-2176                                                                                                                                                                                                                                                                                                                                                                                                                                                                                                                                                                                                                                                                                                                                                                                                                                                                                                                                                                                                                                                                                                                                                                                                                                                                                                                                                                                                                                                                                                                                                                                                                                                                                                                                                                                                                                                                                                                                                                                                                                                                                                                                                                                   |                                     |                      | Keith M. Mins        | 4/25/2016 |
|                                                                                                                                                                                                                                                                                                                                                                                                                                                                                                                                                                                                                                                                                                                                                                                                                                                                                                                                                                                                                                                                                                                                                                                                                                                                                                                                                                                                                                                                                                                                                                                                                                                                                                                                                                                                                                                                                                                                                                                                                                                                                                                                                                                                              |                                     |                      | SIG. INVENTORY NO.   | 07-2176   |