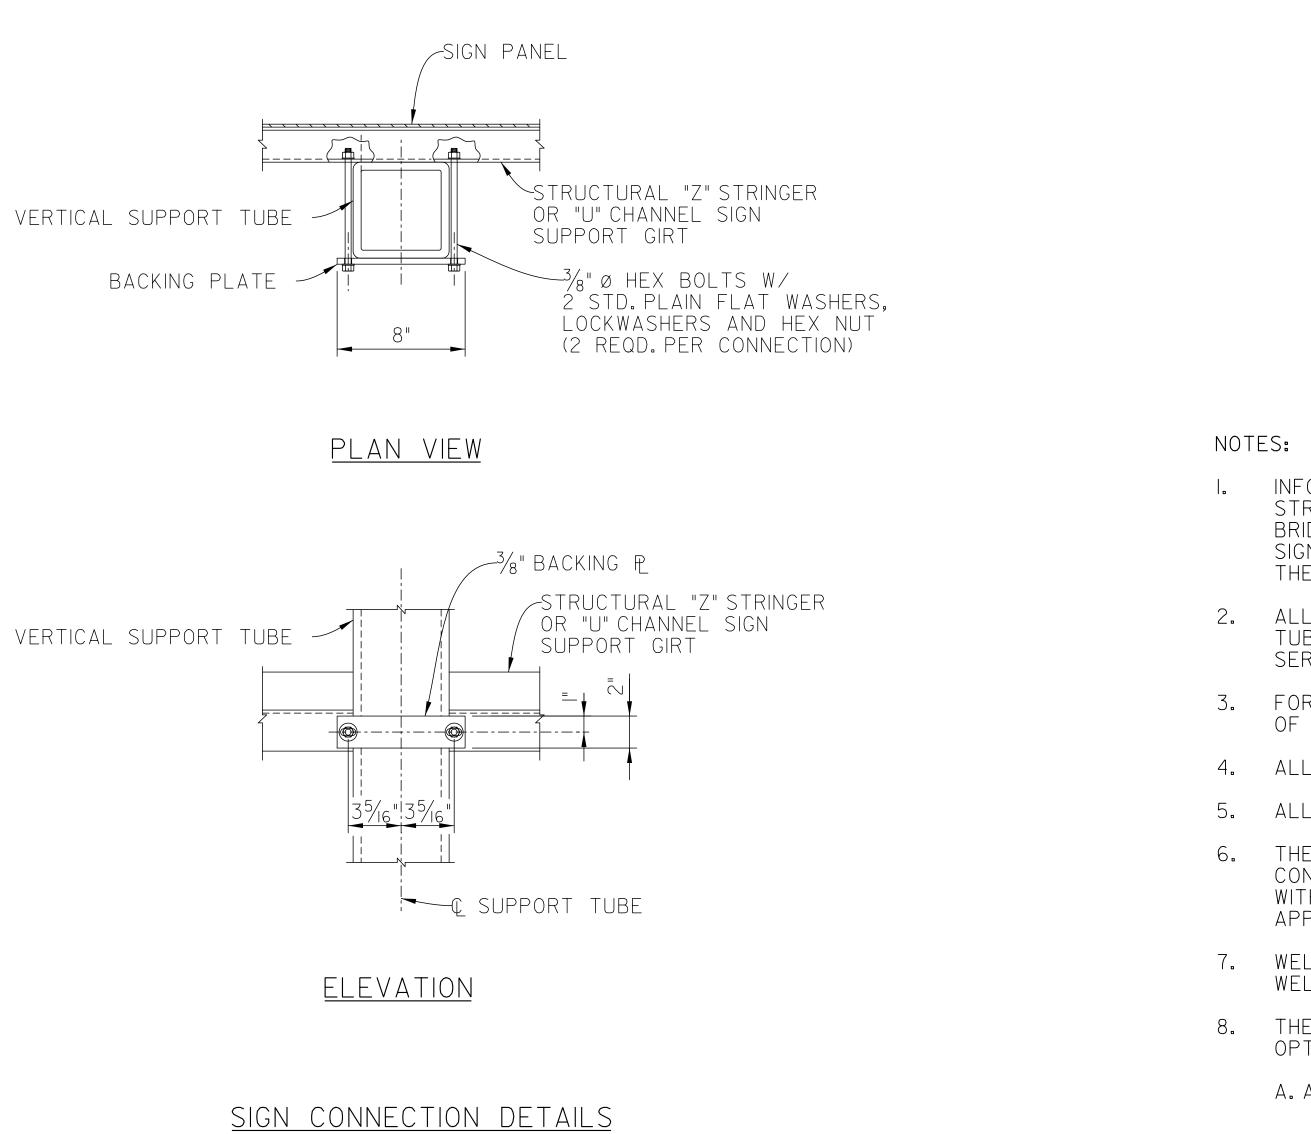

DocuSign Envelope ID: 74AF9064-EF05-43AE-8E21-3D2981B96F11

Β.(

|                                                                                                                                                               |                                                                                                                                                                                                                                          | TIP NO.<br>U-2524D                                                                                                     |                                                                     | SHEET NO.<br>SIGN-2E |  |  |
|---------------------------------------------------------------------------------------------------------------------------------------------------------------|------------------------------------------------------------------------------------------------------------------------------------------------------------------------------------------------------------------------------------------|------------------------------------------------------------------------------------------------------------------------|---------------------------------------------------------------------|----------------------|--|--|
|                                                                                                                                                               |                                                                                                                                                                                                                                          |                                                                                                                        | David W                                                             |                      |  |  |
|                                                                                                                                                               |                                                                                                                                                                                                                                          | APPROVED:                                                                                                              | A9ED7524B85                                                         |                      |  |  |
|                                                                                                                                                               |                                                                                                                                                                                                                                          | DATE:<br>SEAL                                                                                                          |                                                                     |                      |  |  |
|                                                                                                                                                               |                                                                                                                                                                                                                                          | SEAL<br>CAROZ<br>NOR THE CAROZ<br>NOR THE CAROZ<br>SEAL<br>27812<br>W. HAWMMMMMMMMMMMMMMMMMMMMMMMMMMMMMMMMMMMM         |                                                                     |                      |  |  |
|                                                                                                                                                               |                                                                                                                                                                                                                                          | UNLESS ALL SI                                                                                                          | GNATURE                                                             | S COMPLETED          |  |  |
| RUCTURAL FA<br>IDGE MOUNTED<br>IN INFORMATIO<br>E SIGNING PLA<br>L BOLTS IN V<br>BE CONNECTIO<br>RIES HIGH STR<br>R ADHESIVELY<br>THE STANDAI<br>L PLATE SHAL | BRICATION AND ERECTION<br>SIGN SUPPORT ASSEMBL<br>N REQUIRED SHALL BE FO<br>ANS.<br>ERTICAL AND HORIZONTAL<br>ONS SHALL BE 3/4" Ø STAIN<br>RENGTH BOLTS CONFORMIN<br>ANCHORED ANCHOR BOLT<br>RD SPECIFICATIONS.<br>L BE 606I-T6 ALUMINUM | OF NON-STAN<br>IES. ANY ADD<br>DUND ELSEWHE<br>STRUCTURAL<br>LESS STEEL/<br>G TO ASTM F<br>S, SEE SECTIO<br>PER ASTM B | IDARD<br>ITIONAL<br>RE IN<br>STEEL<br>300<br>593.<br>ON 420<br>209. | -                    |  |  |
|                                                                                                                                                               | LL BE 6061-T6 ALUMINUM                                                                                                                                                                                                                   |                                                                                                                        |                                                                     |                      |  |  |
| NTACT WITH C                                                                                                                                                  | TE,OR ANY OTHER ALUMII<br>Concrete shall be thor<br>UM IMPREGNATED CAULKIN<br>ITY.                                                                                                                                                       | COUGHLY COAT                                                                                                           | ΓED                                                                 |                      |  |  |
| LDING SHALL<br>LDING CODE -                                                                                                                                   | COMPLY WITH AWS DI.2/DI<br>Aluminum.                                                                                                                                                                                                     | .2M STRUCTU                                                                                                            | RAL                                                                 |                      |  |  |
| E CONTRACTO<br>TIONS FOR AN                                                                                                                                   | R MAY CHOOSE ONE OF T<br>ICHOR BOLTS:                                                                                                                                                                                                    | HE FOLLOWING                                                                                                           | G TWO                                                               |                      |  |  |
| ADHESIVE ANC                                                                                                                                                  | HOR OPTION:                                                                                                                                                                                                                              |                                                                                                                        |                                                                     |                      |  |  |
| "ADHESIVEL`                                                                                                                                                   | NCHORS IN ACCORDANCE W<br>Y ANCHORED ANCHOR BOL<br>TING IS REQUIRED.                                                                                                                                                                     |                                                                                                                        |                                                                     |                      |  |  |
| RAILING. MA                                                                                                                                                   | E MUST BE FLUSH WITH E<br>INTAIN A MINIMUM COVER<br>AILING TO TIP OF ADHESIV                                                                                                                                                             | OF 2" FROM F                                                                                                           |                                                                     |                      |  |  |
| CAST-IN-PLAC                                                                                                                                                  | E ANCHOR OPTION:                                                                                                                                                                                                                         |                                                                                                                        |                                                                     |                      |  |  |
| CAST-IN-PL<br>HEX HEAD                                                                                                                                        | ACE ANCHORS SHALL BE<br>Bolts.                                                                                                                                                                                                           | I" DIA. STAINLE                                                                                                        | ISS STE                                                             | EEL                  |  |  |
|                                                                                                                                                               | R BOLTS SECURELY AND L<br>TO MAINTAIN BOLT SPAC                                                                                                                                                                                          |                                                                                                                        | es as                                                               |                      |  |  |
|                                                                                                                                                               | ACTOR MAY USE THREADE<br>NG OF THE BARRIER RAILS<br>ONCRETE.                                                                                                                                                                             |                                                                                                                        |                                                                     |                      |  |  |
|                                                                                                                                                               |                                                                                                                                                                                                                                          |                                                                                                                        |                                                                     |                      |  |  |
|                                                                                                                                                               |                                                                                                                                                                                                                                          |                                                                                                                        |                                                                     |                      |  |  |
|                                                                                                                                                               |                                                                                                                                                                                                                                          |                                                                                                                        |                                                                     |                      |  |  |
| C.<br>Suite 200<br>27609                                                                                                                                      |                                                                                                                                                                                                                                          | NG PLAN<br>MOUNT<br>TAILS (2                                                                                           | ED                                                                  | · )                  |  |  |