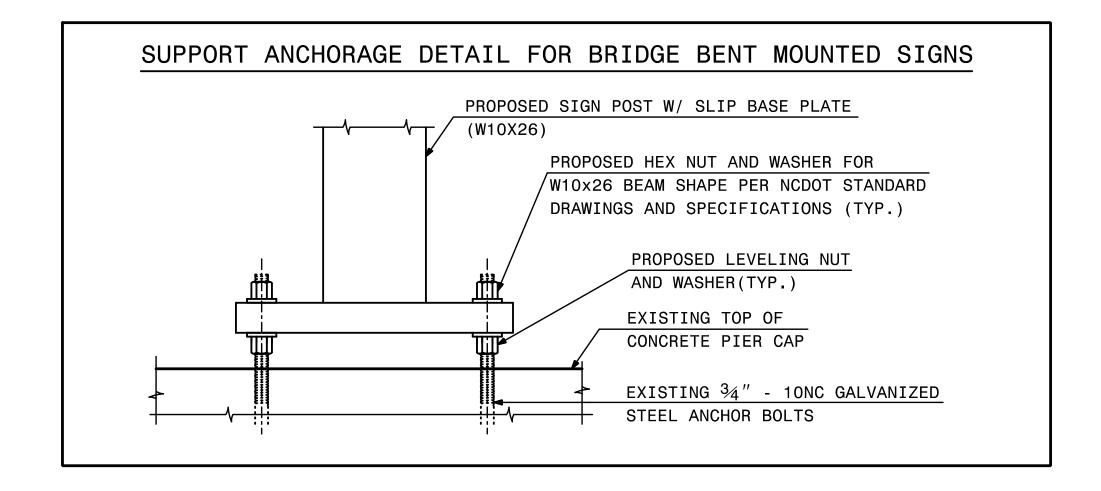

DOCUMENT NOT CONSIDERED FINAL

**UNLESS ALL SIGNATURES COMPLETED** 

| <br>  SIGN    | <br>SIGN    | SIGN<br>SIZE   | <br>  ROADWAY               | <br>  NO.   | <br>  BEAM      | <br>  SUPPORT   | <br>  ATTACH   | <br>  MOUNTING    | <br>  HORIZ.      |      | LENGTH           | ,      | LEFT           | SUPPORT           | Γ (ft)      | CENTE            | R SUPPC | ORT (ft) | RIGHT          | SUPPOR          | RT (ft)           | <br>  FOOTING | FOOTING I | B/A  <br>SUPPORT | SIMPLE     | REINF. |                  | FIELD<br>  VERIFIED |
|---------------|-------------|----------------|-----------------------------|-------------|-----------------|-----------------|----------------|-------------------|-------------------|------|------------------|--------|----------------|-------------------|-------------|------------------|---------|----------|----------------|-----------------|-------------------|---------------|-----------|------------------|------------|--------|------------------|---------------------|
| •             | TYPE        |                | STATION                     | ,<br>OF     | SECTION         | <u>'</u>        | METHOD         | :                 |                   |      | MTG HT           | EMBED- |                |                   | TOTAL       |                  |         | TOTAL    |                |                 | TOTAL             | DIAMETER      | •         | ·                | WEIGHTS    |        | FTGS.            | •                   |
|               |             | w x h          | <br>                        | SUP.        |                 | BA or S         |                | <br>              | (ft.)  <br>       | Н    | C  <br>          | MENT   | S<br>          | <b>L</b>  <br>    | LENGTH      | S  <br>          | L       | LENGTH   | S<br>          | L<br>           | LENGTH  <br>      | (ft.)         | (ft.)     | (lbs.)           | (lbs.)     | (c.y.) | (c.y.)  <br>     | (mm/dd/yy)          |
| **101         | <br>B       | 90 X 30        | -RPAY4- 13+51.96 LT         |             | W10x26          | <br>  BA        | <br> <br>  N/A | <br>  N/A         | <br>  6.17        | 2.50 | <br>  7.00       | 0      | 7.20           | <br>  16.70       | 16.70       | 0.00             | 0.00    | 0.00     | 0.00           | 0.00            | 0.00              | 0             | 0         | 434.20           | 0.00       | 0.00   | 0.00             |                     |
|               | <br>        |                |                             |             | <br>            | <br>            |                |                   | <br>              |      |                  |        |                | <br>              |             | <br>             |         |          | <br>           | <br>            | <br>              |               |           | <br>             |            |        | <br>             |                     |
| 102           | '<br>       | 246 X 90       | -L- 434+00 LT<br>           | 3           | W6x16           | BA              | N/A<br>        | N/A<br>           | 30.00             | 7.50 | 9.21             | 5.5    | 3.40           | 20.11             | 25.61  <br> | 1.44  <br>       | 18.15   | 23.65    | -2.21          | 14.50           | 20.00             | 1.50  <br>    | 6  <br>   | 1249.16          | 0.00       | 1.18   | 0.00             | <br>                |
| <br>  103<br> | A  <br>     | 192 X 90       | -L- 474+50<br>              | <br>  2<br> | <br>  W6x16<br> | <br>  BA<br>    | <br>  N/A<br>  | <br>  N/A<br>     | <br>  26.00  <br> | 7.50 | <br>  7.00  <br> | 5.5    | <br>  3.11<br> | <br>  17.61  <br> | 23.11  <br> | <br>  0.00  <br> | 0.00    | 0.00     | <br>  2.22<br> | <br>  16.72<br> | <br>  22.22  <br> | 1.50  <br>    | 6  <br>   | 819.28  <br>     | 0.00  <br> | 0.79   | <br>  0.00  <br> |                     |
| <br>  201<br> | <br>  A<br> | 60 X 90        | <br>  -L- 422+50 +/- LT<br> | <br>  1<br> | <br>  W6x9<br>  | <br>  BA<br>    | <br>  N/A<br>  | <br>  N/A<br>     | ;<br>             | 7.50 | <br>  7.00  <br> | 4      | 0.50           | <br>  15.00  <br> | 19.00  <br> | <br>  0.00  <br> | 0.00    | 0.00     | <br>  0.00<br> | 0.00            | <br>  0.00  <br>  | 1.50  <br>    | 4.5<br>   | 203.00           | 0.00  <br> | 0.29   | <br>  0.00  <br> | <br> <br>           |
| 202           | <br>  A     | 78 X 60        | <br>  -L- 487+18 +/-        | 2           | <br>  S3x5.7    | <br>  BA        | <br>  N/A      | <br>  N/A         |                   | 5.00 | <br>  7.00       | 3.5    | 0.50           | <br>  12.50       | 16.00       | 0.00             | 0.00    | 0.00     | 0.50           | 12.50           | 16.00             | 1.00          | 4         | 218.40           | 0.00       | 0.00   | 0.23             | <br>                |
| <br>**SIGN    | I           | ED ON BRIDGE B | <br>ENT - SEE "SUPPORT AN   | <br>ICHORAG | <br>E DETAIL F( | <br>OR BRIDGE B | <br>ENT MOUNT  | <br>TED SIGNS" BI | <br>ELOW          |      |                  |        |                |                   |             |                  |         |          |                |                 |                   |               |           |                  |            |        |                  |                     |