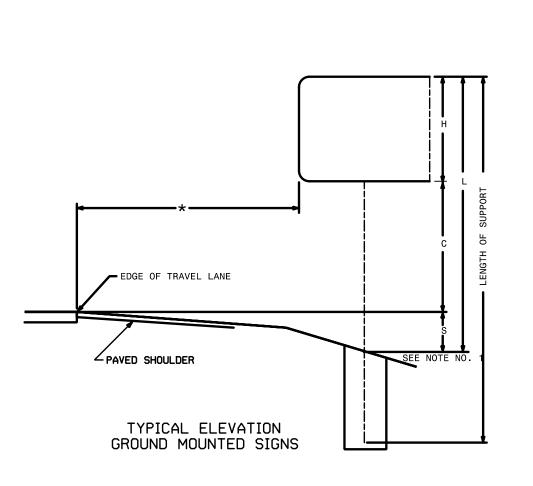

DOCUMENT NOT CONSIDERED FINAL

**UNLESS ALL SIGNATURES COMPLETED** 

| <br>  SIGN    | <br>SIGN    | SIGN<br>SIZE   | <br>  ROADWAY               | <br>  NO.   | <br>  BEAM      | <br>  SUPPORT   | <br>  ATTACH   | <br>  MOUNTING    | <br>  HORIZ.      |      | LENGTH           | ,      | LEFT           | SUPPORT           | Γ (ft)      | CENTE            | R SUPPC | ORT (ft) | RIGHT          | SUPPOR          | RT (ft)           | <br>  FOOTING | FOOTING I | B/A  <br>SUPPORT | SIMPLE     | REINF. |                  | FIELD<br>  VERIFIED |
|---------------|-------------|----------------|-----------------------------|-------------|-----------------|-----------------|----------------|-------------------|-------------------|------|------------------|--------|----------------|-------------------|-------------|------------------|---------|----------|----------------|-----------------|-------------------|---------------|-----------|------------------|------------|--------|------------------|---------------------|
| •             | TYPE        |                | STATION                     | ,<br>OF     | SECTION         | <u>'</u>        | METHOD         | :                 |                   |      | MTG HT           | EMBED- |                |                   | TOTAL       |                  |         | TOTAL    |                |                 | TOTAL             | DIAMETER      | •         | ·                | WEIGHTS    |        | FTGS.            | •                   |
|               |             | w x h          | <br>                        | SUP.        |                 | BA or S         |                | <br>              | (ft.)  <br>       | Н    | C  <br>          | MENT   | S<br>          | <b>L</b>  <br>    | LENGTH      | S  <br>          | L       | LENGTH   | S<br>          | L<br>           | LENGTH  <br>      | (ft.)         | (ft.)     | (lbs.)           | (lbs.)     | (c.y.) | (c.y.)  <br>     | (mm/dd/yy)          |
| **101         | <br>B       | 90 X 30        | -RPAY4- 13+51.96 LT         |             | W10x26          | <br>  BA        | <br> <br>  N/A | <br>  N/A         | <br>  6.17        | 2.50 | <br>  7.00       | 0      | 7.20           | <br>  16.70       | 16.70       | 0.00             | 0.00    | 0.00     | 0.00           | 0.00            | 0.00              | 0             | 0         | 434.20           | 0.00       | 0.00   | 0.00             |                     |
|               | <br>        |                |                             |             | <br>            | <br>            |                |                   | <br>              |      |                  |        |                | <br>              |             | <br>             |         |          | <br>           | <br>            | <br>              |               |           | <br>             |            |        | <br>             |                     |
| 102           | '<br>       | 246 X 90       | -L- 434+00 LT<br>           | 3           | W6x16           | BA              | N/A<br>        | N/A<br>           | 30.00             | 7.50 | 9.21             | 5.5    | 3.40           | 20.11             | 25.61  <br> | 1.44  <br>       | 18.15   | 23.65    | -2.21          | 14.50           | 20.00             | 1.50  <br>    | 6  <br>   | 1249.16          | 0.00       | 1.18   | 0.00             | <br>                |
| <br>  103<br> | A  <br>     | 192 X 90       | -L- 474+50<br>              | <br>  2<br> | <br>  W6x16<br> | <br>  BA<br>    | <br>  N/A<br>  | <br>  N/A<br>     | <br>  26.00  <br> | 7.50 | <br>  7.00  <br> | 5.5    | <br>  3.11<br> | <br>  17.61  <br> | 23.11  <br> | <br>  0.00  <br> | 0.00    | 0.00     | <br>  2.22<br> | <br>  16.72<br> | <br>  22.22  <br> | 1.50  <br>    | 6  <br>   | 819.28  <br>     | 0.00  <br> | 0.79   | <br>  0.00  <br> |                     |
| <br>  201<br> | <br>  A<br> | 60 X 90        | <br>  -L- 422+50 +/- LT<br> | <br>  1<br> | <br>  W6x9<br>  | <br>  BA<br>    | <br>  N/A<br>  | <br>  N/A<br>     | ;<br>             | 7.50 | <br>  7.00  <br> | 4      | 0.50           | <br>  15.00  <br> | 19.00  <br> | <br>  0.00  <br> | 0.00    | 0.00     | <br>  0.00<br> | 0.00            | <br>  0.00  <br>  | 1.50  <br>    | 4.5<br>   | 203.00           | 0.00  <br> | 0.29   | <br>  0.00  <br> | <br> <br>           |
| 202           | <br>  A     | 78 X 60        | <br>  -L- 487+18 +/-        | 2           | <br>  S3x5.7    | <br>  BA        | <br>  N/A      | <br>  N/A         |                   | 5.00 | <br>  7.00       | 3.5    | 0.50           | <br>  12.50       | 16.00       | 0.00             | 0.00    | 0.00     | 0.50           | 12.50           | 16.00             | 1.00          | 4         | 218.40           | 0.00       | 0.00   | 0.23             | <br>                |
| <br>**SIGN    | I           | ED ON BRIDGE B | <br>ENT - SEE "SUPPORT AN   | <br>ICHORAG | <br>E DETAIL F( | <br>OR BRIDGE B | <br>ENT MOUNT  | <br>TED SIGNS" BI | <br>ELOW          |      |                  |        |                |                   |             |                  |         |          |                |                 |                   |               |           |                  |            |        |                  |                     |

## NOTES:

- 1. DIMENSION "S" REPRESENTS AN INCREASE (+), OR A DECREASE (-) IN POLE LENGTH, RELATIVE TO THE ELEVATION OF THE EDGE OF PAVEMENT.
- 2. FIELD VERIFICATIONS SHALL BE REQUIRED FOR ALL SUPPORTS, SEE (\*) ARTICLE 903-3. FABRICATORS SHALL BE AISC CERTIFIED IN CATEGORY 1, SEE (\*) ARTICLE 1072-1. (\*) = N.C.D.O.T. STANDARD SPECIFICATIONS FOR ROADS AND STRUCTURES
- 3. PLAN LOCATIONS FOR EXISTING UTILITIES ARE BASED ON THE BEST AVAILABLE INFORMATION AND, THEREFORE MAY NOT BE PRECISELY ACCURATE. THEREFORE, IT IS INCUMBENT UPON THE CONTRACTOR TO DETERMINE THE EXACT LOCATION OF UTILITIES BEFORE BEGINNING WORK IN A LOCATION.