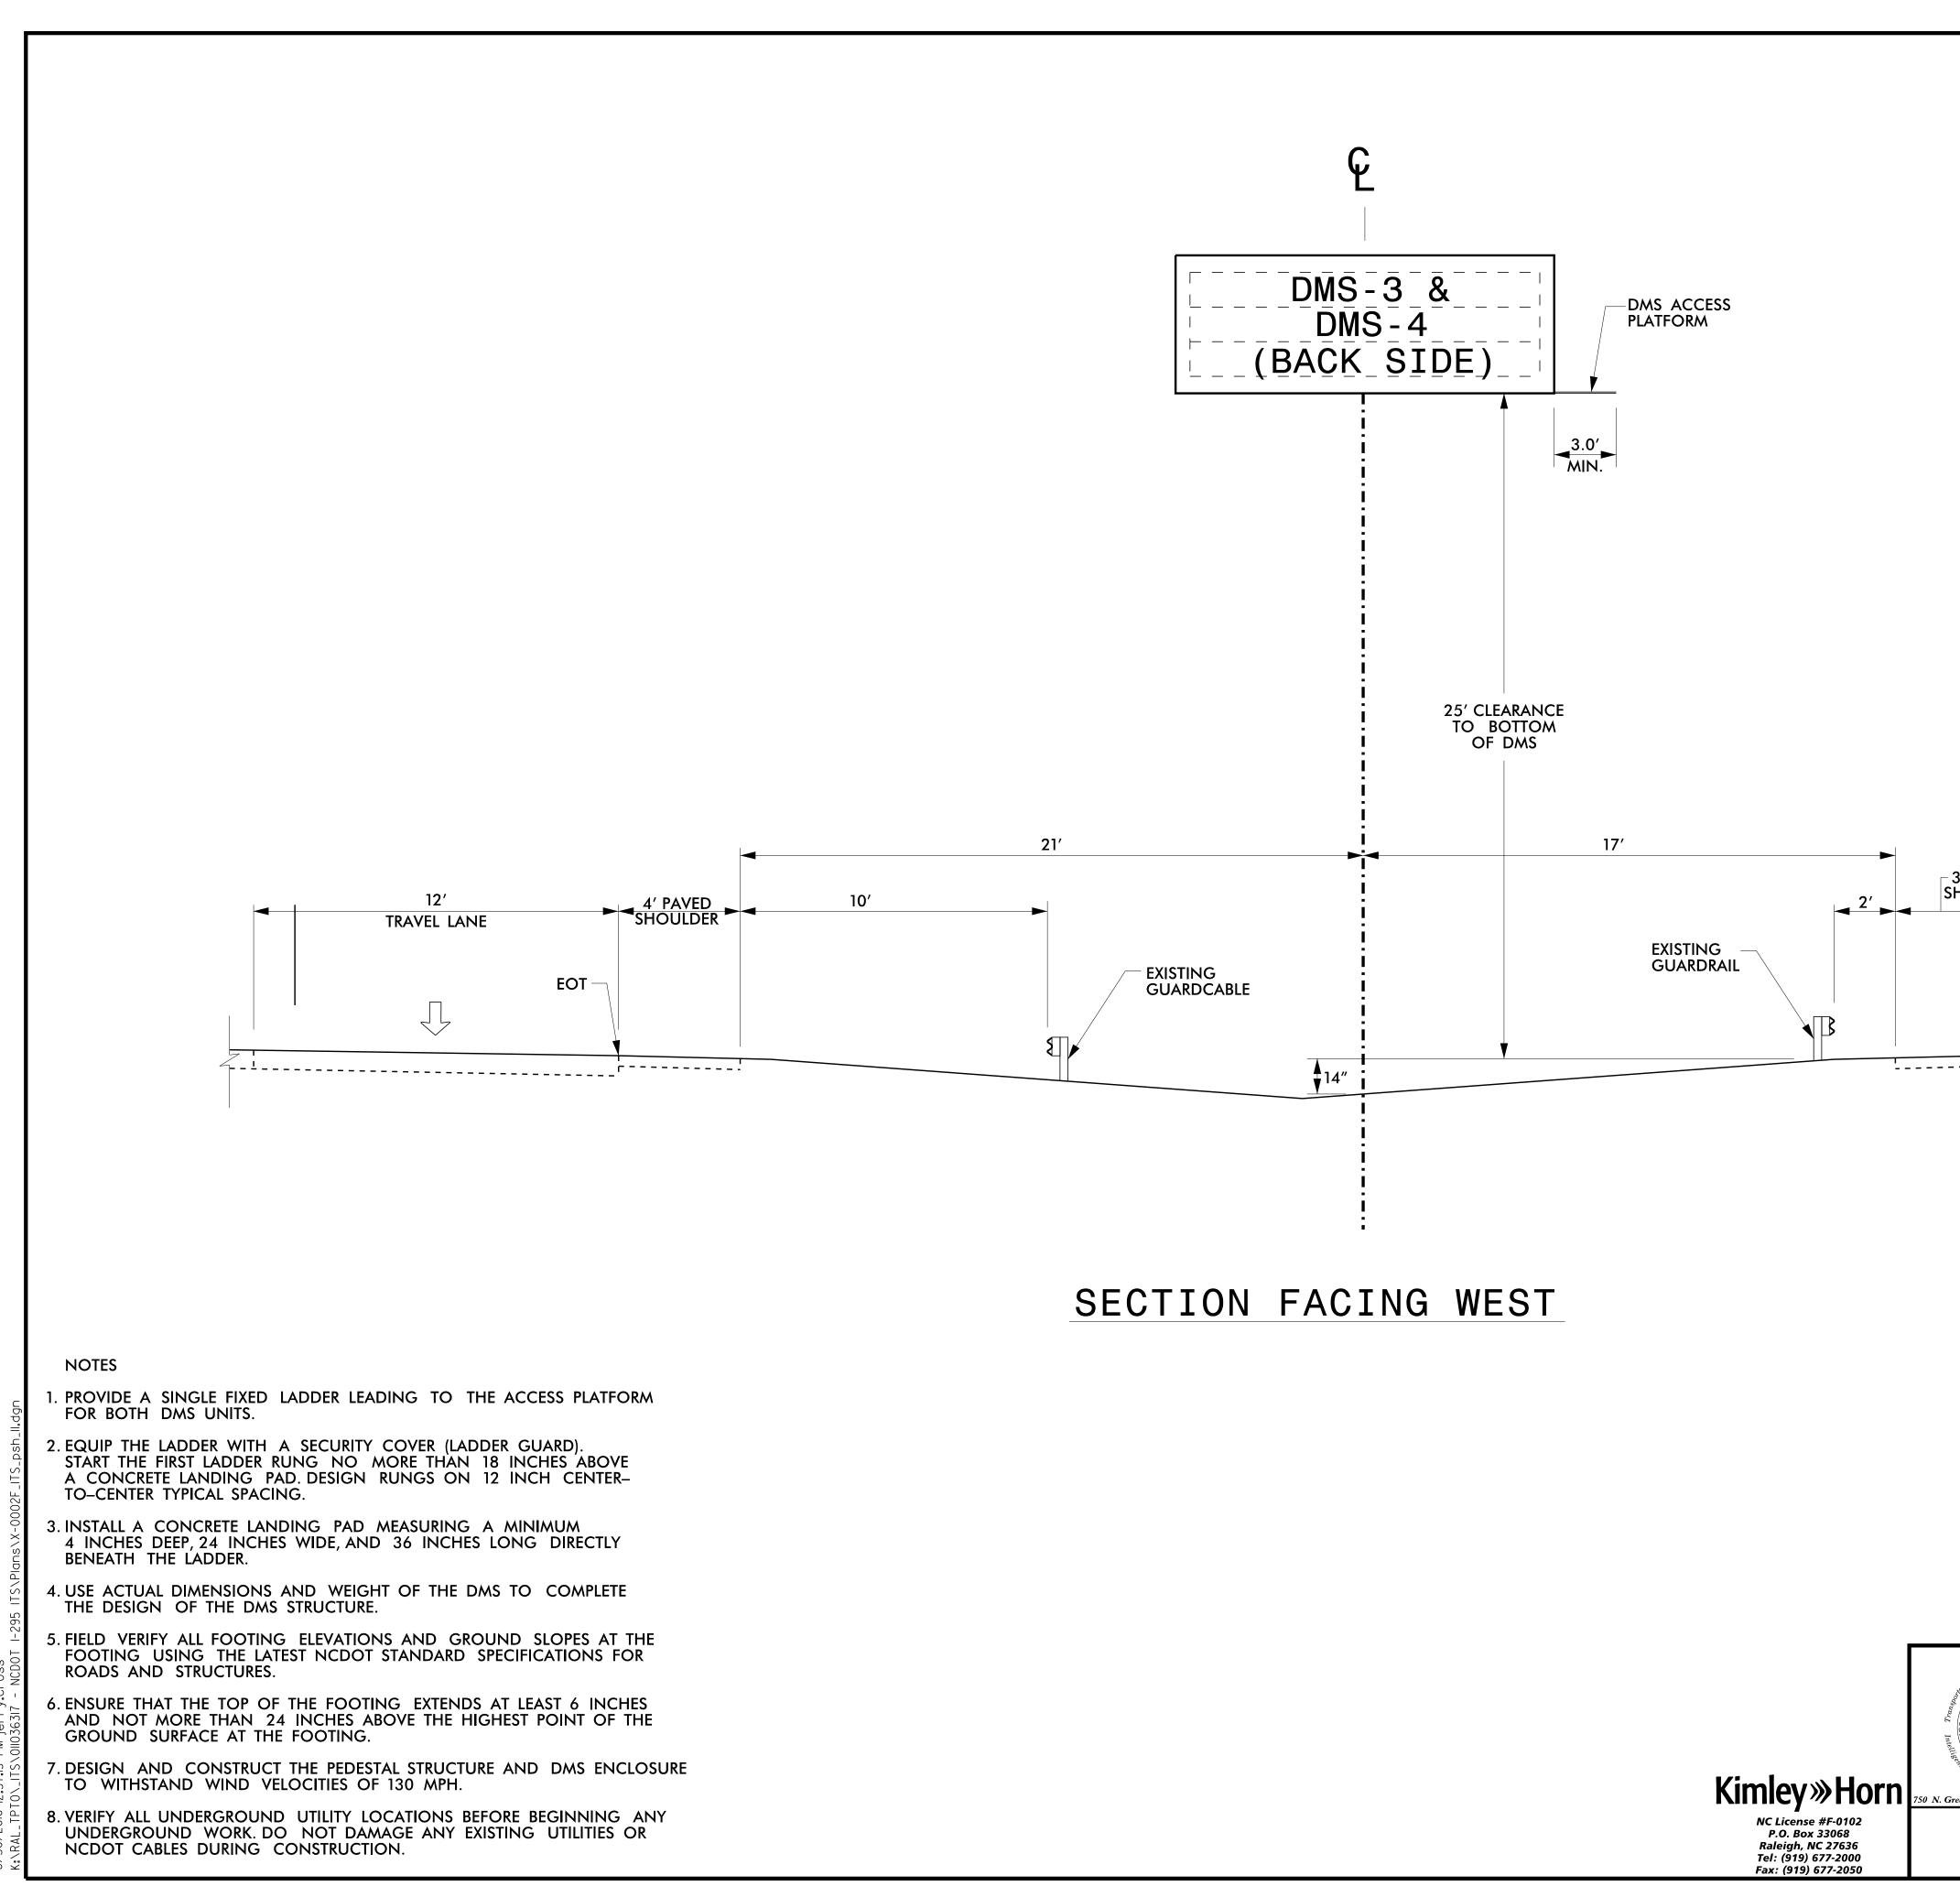

|                                    |                                       | PROJECT REFERENCE NO.<br>X-0002F | SHEET NO. |
|------------------------------------|---------------------------------------|----------------------------------|-----------|
|                                    |                                       | ∧-UUU2F                          | ITS-11    |
|                                    |                                       |                                  |           |
|                                    |                                       |                                  |           |
|                                    |                                       |                                  |           |
|                                    |                                       |                                  |           |
|                                    |                                       |                                  |           |
|                                    |                                       |                                  |           |
|                                    |                                       |                                  |           |
|                                    |                                       |                                  |           |
|                                    |                                       |                                  |           |
|                                    |                                       |                                  |           |
|                                    |                                       |                                  |           |
|                                    |                                       |                                  |           |
|                                    |                                       |                                  |           |
|                                    |                                       |                                  |           |
|                                    |                                       |                                  |           |
|                                    |                                       |                                  |           |
|                                    |                                       |                                  |           |
|                                    |                                       |                                  |           |
|                                    |                                       |                                  |           |
| 3' PAVED<br>SHOULDER               |                                       |                                  |           |
|                                    | 12'                                   |                                  |           |
|                                    |                                       |                                  |           |
| <b>EOT</b>                         |                                       |                                  |           |
|                                    |                                       |                                  |           |
|                                    | ·                                     |                                  |           |
|                                    |                                       |                                  |           |
|                                    |                                       |                                  |           |
|                                    |                                       |                                  |           |
|                                    |                                       |                                  |           |
|                                    |                                       |                                  |           |
|                                    |                                       |                                  |           |
|                                    |                                       |                                  |           |
|                                    |                                       |                                  |           |
|                                    |                                       |                                  |           |
|                                    |                                       |                                  |           |
|                                    |                                       |                                  |           |
|                                    |                                       |                                  |           |
|                                    |                                       |                                  |           |
|                                    |                                       |                                  |           |
| Plans Prepared For:                |                                       | CEAL                             |           |
| sphilits and                       | NC-295 FAYETTEVILLE<br>OUTER LOOP ITS | SEAL                             | ****      |
| Mobility and Charles Internet      | DMS-3 & DMS-4 PROFILE                 |                                  |           |
| Transportation Sjstem <sup>5</sup> | DIVISION 06 CUMBERLAND CO             |                                  |           |
| Freenfield Pkwy., Garner, NC 27529 |                                       |                                  | 200<br>TH |
| SCALE<br>O                         | REVISIONS INIT.                       | 0686E04B3B0440F                  | 6/30/2016 |
|                                    | <b> </b>                              | SIGNATURE                        | DATE      |