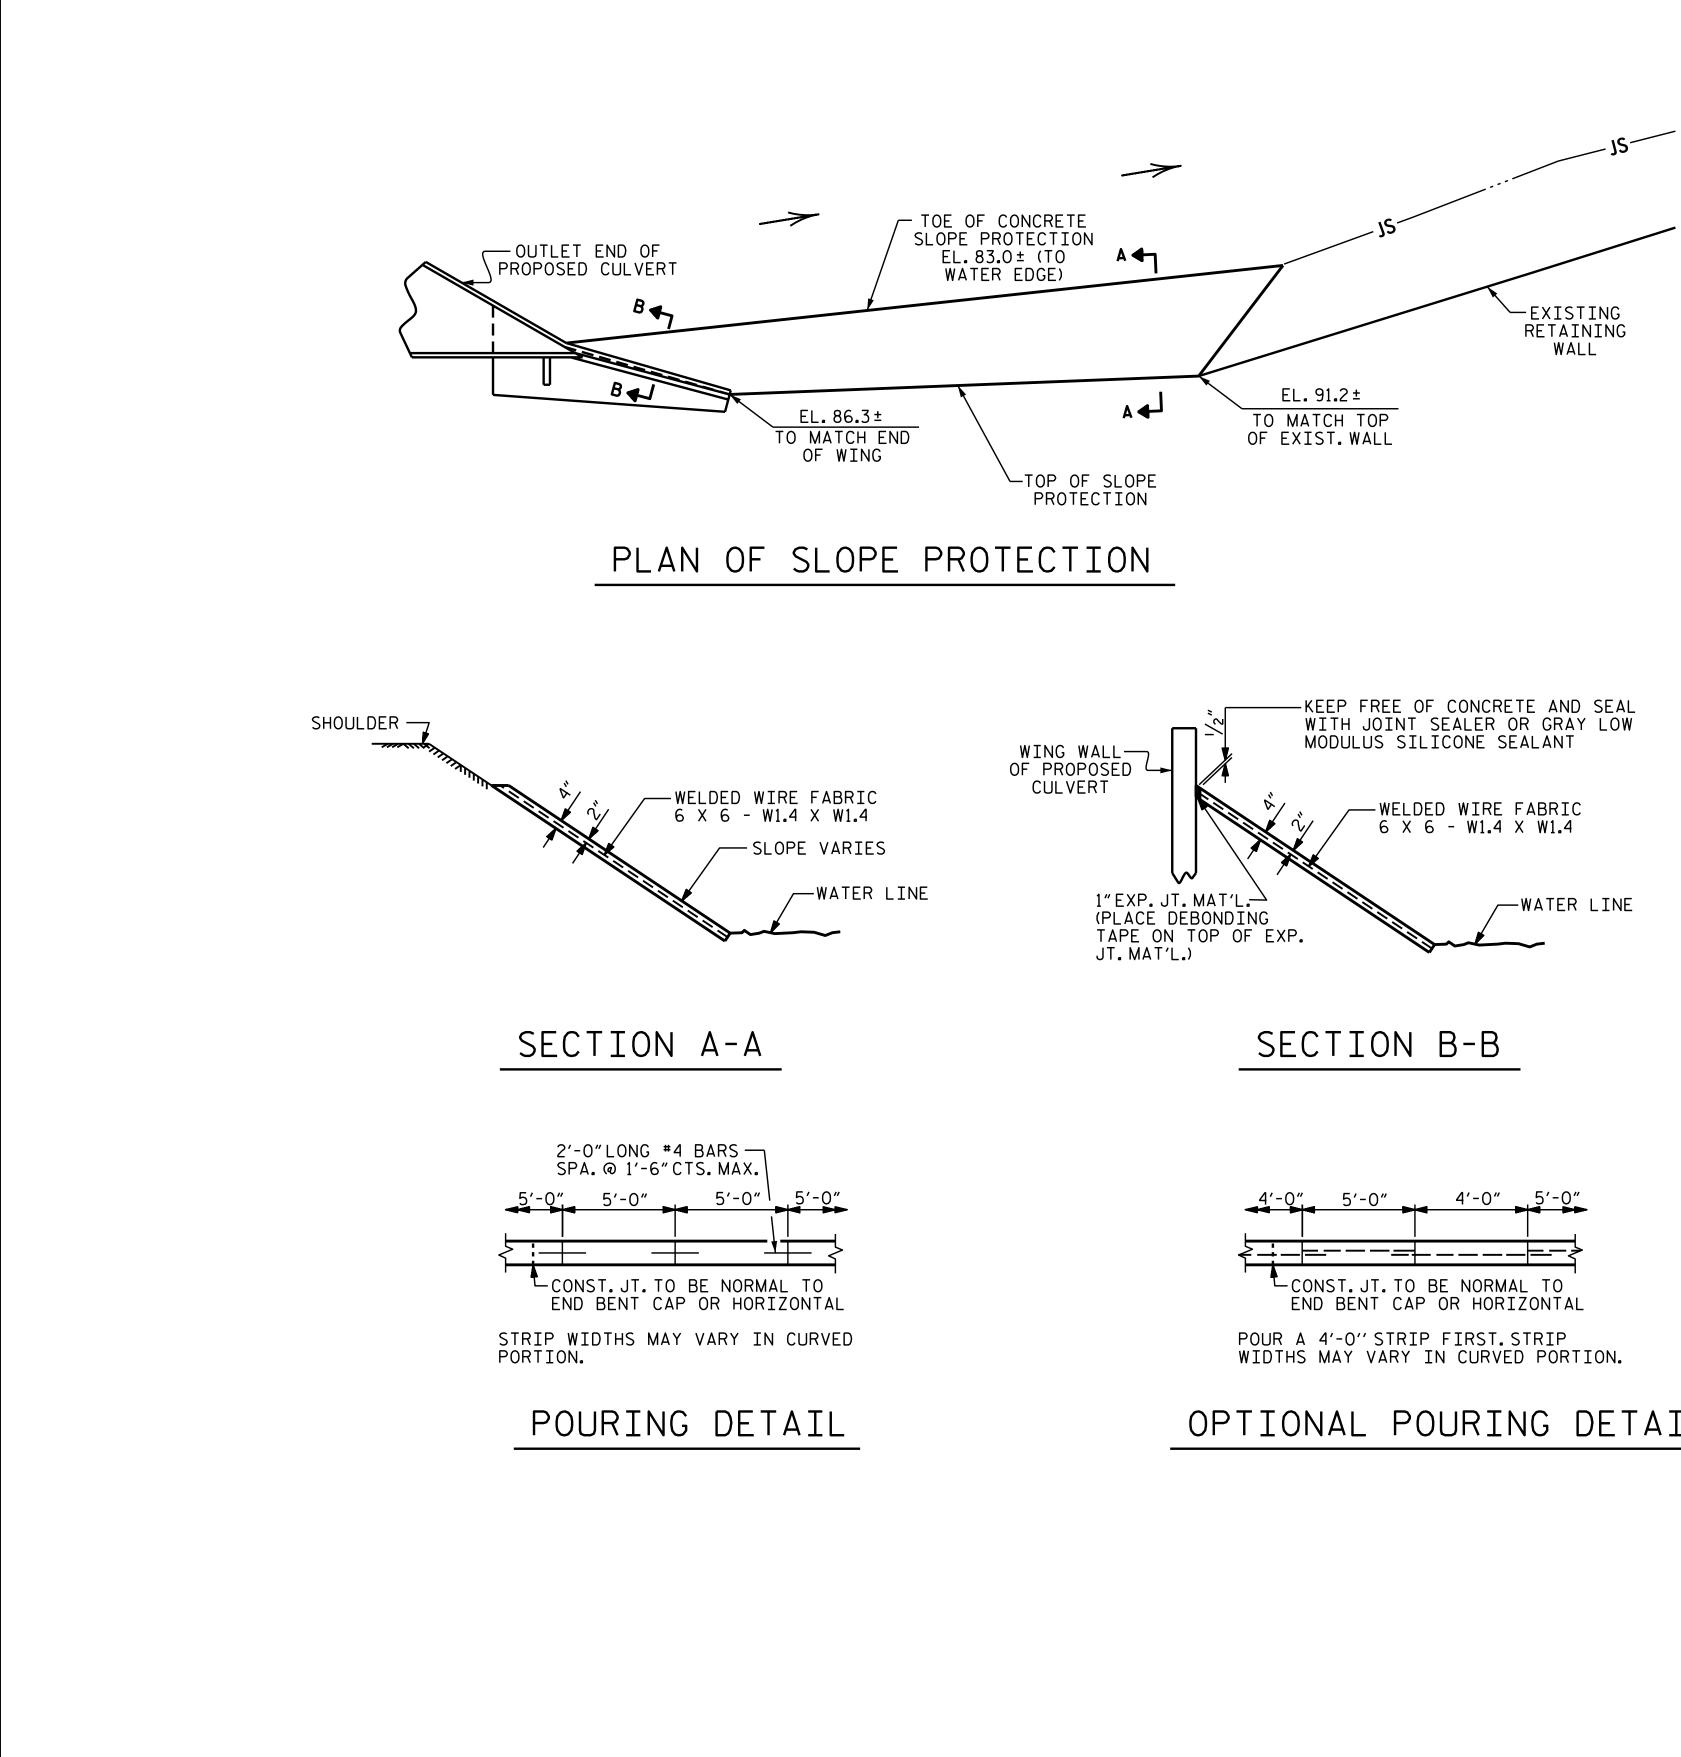

## NOTE

SLOPE PROTECTION SHALL CONSIST OF 4" POURED-IN-PLACE CONCRETE PAVING AS SHOWN IN THE DETAILS ON THIS SHEET. CONCRETE SHALL BE CLASS "B". THE CONCRETE SURFACE SHALL BE FLOATED WITH A WOODEN FLOAT AND FINISHED. WELDED WIRE FABRIC REINFORCING SHALL BE 6 X 6 - W1.4 X W1.4, 60" WIDE. SLOPE PROTECTION SHALL BE POURED IN 5' STRIPS AS SHOWN IN THE "POURING DETAIL" WITH 2'-O"LONG #4 BARS PLACED ALONG THE SLOPE BETWEEN STRIPS AT 1'-6" MAXIMUM SPACING. SLOPE PROTECTION MAY BE POURED IN ALTERNATE 4' AND 5' STRIPS AS SHOWN IN THE "OPTIONAL POURING DETAIL" WITH ADJACENT RUNS OF WELDED WIRE FABRIC LAPPING AT LEAST 6". THE COST OF THE WELDED WIRE FABRIC AND #4 BARS, IF USED, SHALL BE INCLUDED IN THE CONTRACT UNIT PRICE BID PER SQUARE YARD FOR SLOPE PROTECTION. MEASUREMENT AND PAYMENT SHALL BE AS PRESCRIBED IN SECTION 462 OF THE STANDARD SPECIFICATIONS.

OPTIONAL POURING DETAIL

| CULVERT @<br>STA.19+26.42 -L- | SLO |
|-------------------------------|-----|
|                               |     |
|                               |     |

\* QUANTITY SHOWN IS BASED ON 5' POURS.

| 4″INCH<br>OPE PROTECTION | *<br>WELDED WIRE FABRIC<br>60 INCHES WIDE |  |
|--------------------------|-------------------------------------------|--|
| SQUARE YARDS             | APPROX.L.F.                               |  |
| 150                      | 300                                       |  |
|                          |                                           |  |