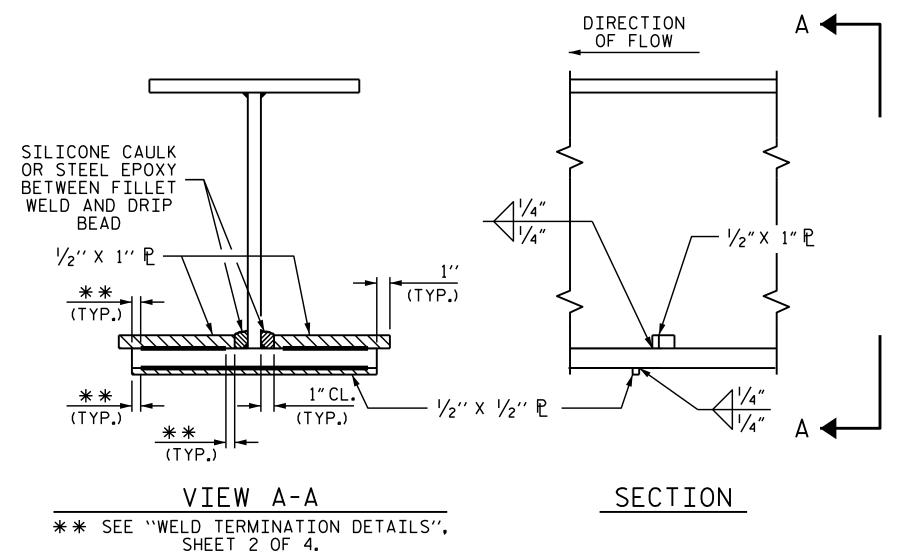

## DRIP BEAD DETAILS

## NOTES

ALL STRUCTURAL STEEL SHALL BE AASHTO M270 GRADE 50W AND PAINTED IN ACCORDANCE WITH THE "PAINTING OF STRUCTURAL STEEL" SPECIAL PROVISION, UNLESS OTHERWISE NOTED ON THE PLANS.

ALL DIMENSIONS SHOWN ARE HORIZONTAL OR VERTICAL, UNLESS OTHERWISE NOTED.

ALL FIELD CONNECTIONS TO BE 1/8" DIA. HIGH STRENGTH BOLTS UNLESS OTHERWISE NOTED.

BEARING STIFFENERS ARE TO BE PLACED NORMAL TO THE WEB OF THE GIRDER AND SHALL BE PLUMB.

A CHARPY V-NOTCH TEST IS REQUIRED FOR WEB PLATES. BOTTOM FLANGE PLATES, BOTTOM FLANGE SPLICE PLATES AND WEB SPLICE PLATES (IF USED) FOR ALL GIRDERS AND IN ACCORDANCE WITH ARTICLE 1072-7 OF THE STANDARD SPECIFICATIONS.

BEARING STIFFENER MAY REQUIRE COPING IF WIDER THAN BOTTOM FLANGE.

PERMITTED FLANGE AND WEB SHOP SPLICES SHALL NOT BE LOCATED