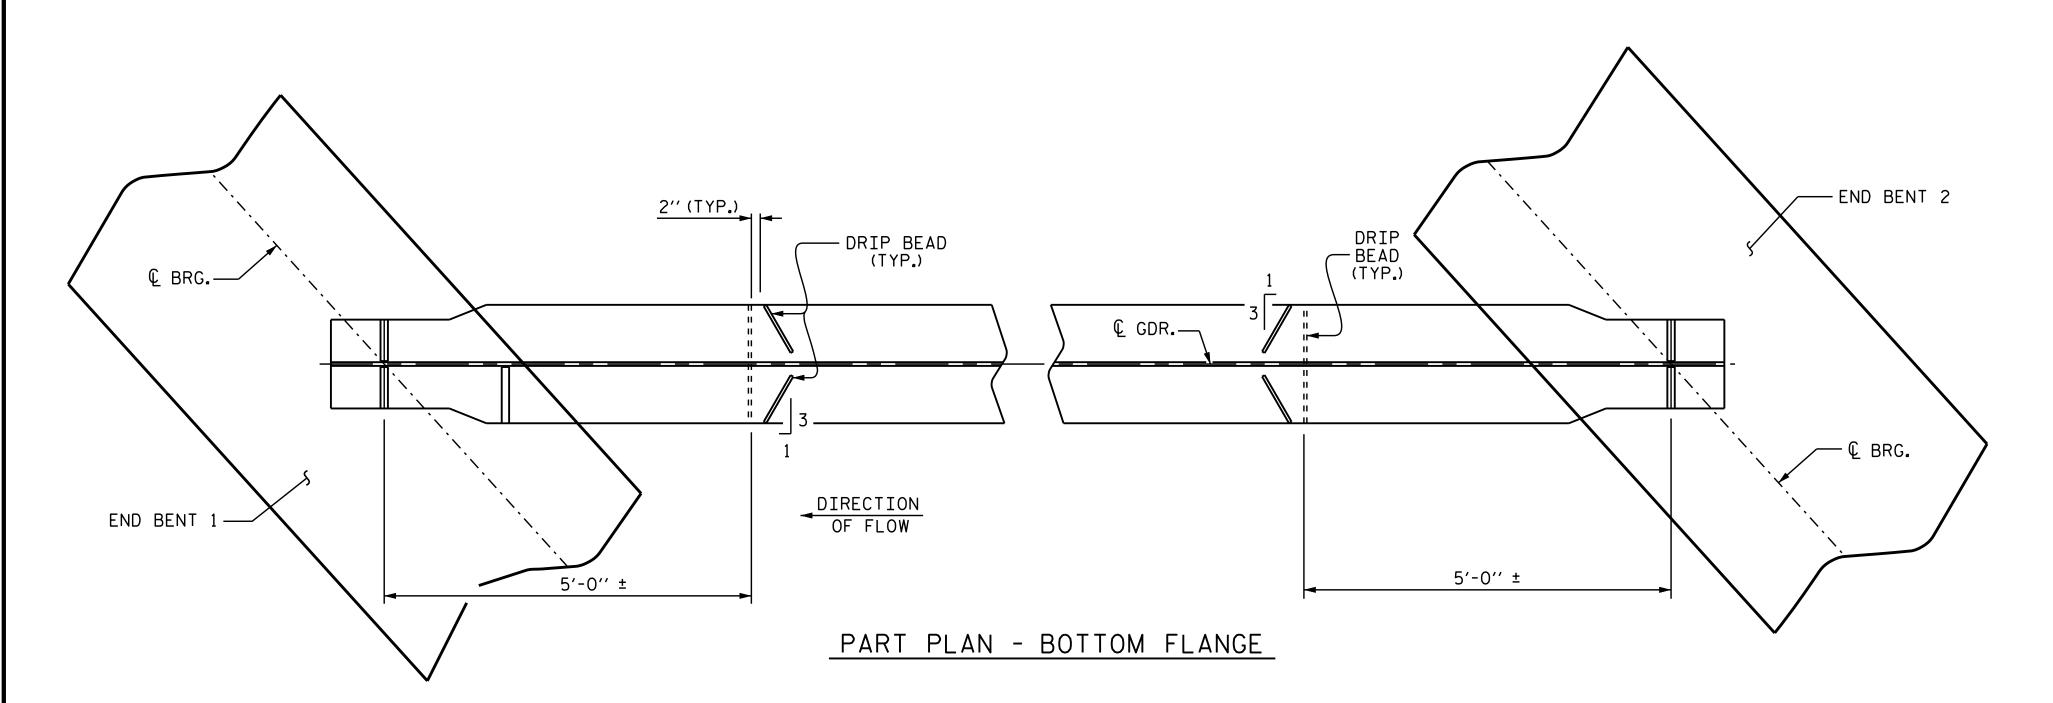

## DRIP BEAD DETAILS

## NOTES

ALL STRUCTURAL STEEL SHALL BE AASHTO M270 GRADE 50W AND PAINTED IN ACCORDANCE WITH THE "PAINTING OF STRUCTURAL STEEL" SPECIAL PROVISION, UNLESS OTHERWISE NOTED ON THE PLANS.

ALL DIMENSIONS SHOWN ARE HORIZONTAL OR VERTICAL, UNLESS OTHERWISE NOTED.

ALL FIELD CONNECTIONS TO BE 1/8" DIA. HIGH STRENGTH BOLTS UNLESS OTHERWISE NOTED.

BEARING STIFFENERS ARE TO BE PLACED NORMAL TO THE WEB OF THE GIRDER AND SHALL BE PLUMB.

A CHARPY V-NOTCH TEST IS REQUIRED FOR WEB PLATES. BOTTOM FLANGE PLATES, BOTTOM FLANGE SPLICE PLATES AND WEB SPLICE PLATES (IF USED) FOR ALL GIRDERS AND IN ACCORDANCE WITH ARTICLE 1072-7 OF THE STANDARD SPECIFICATIONS.

BEARING STIFFENER MAY REQUIRE COPING IF WIDER THAN BOTTOM FLANGE.

PERMITTED FLANGE AND WEB SHOP SPLICES SHALL NOT BE LOCATE