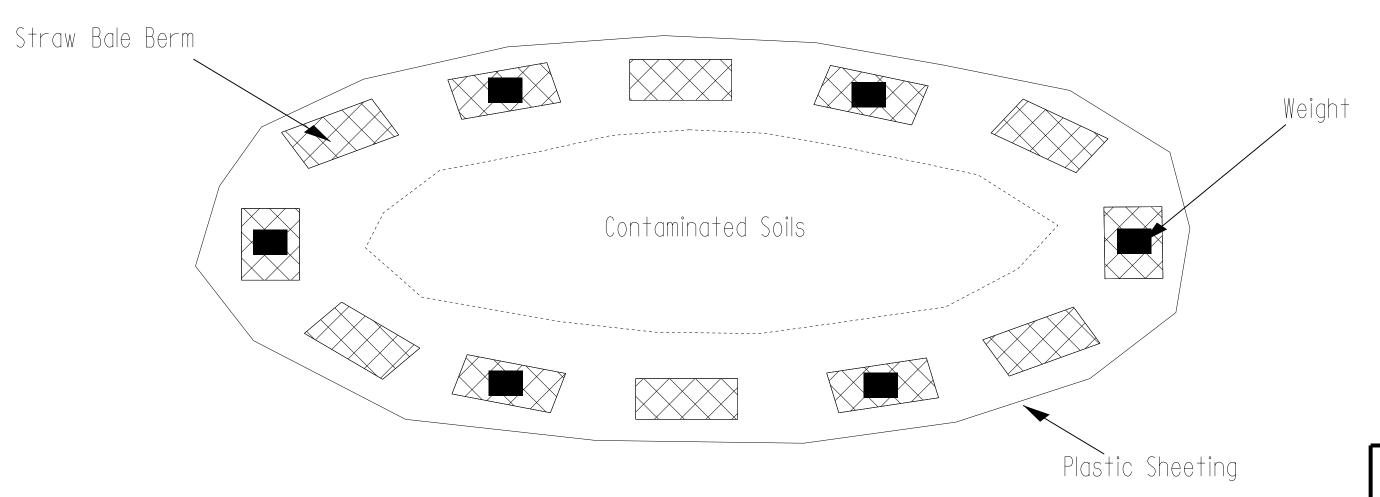

## Detailfor Temporary Containment of Contaminated Soil

Cross-Section View

NOTE:
The Contractor shall stockpile all contaminated soil excavated from a property in a location within the property boundaries of the source parcel. If the volume of contaminated material exceeds available space on site, the Contractor shall obtain a permit from the NCDENR UST Section for off-site temporary storage.