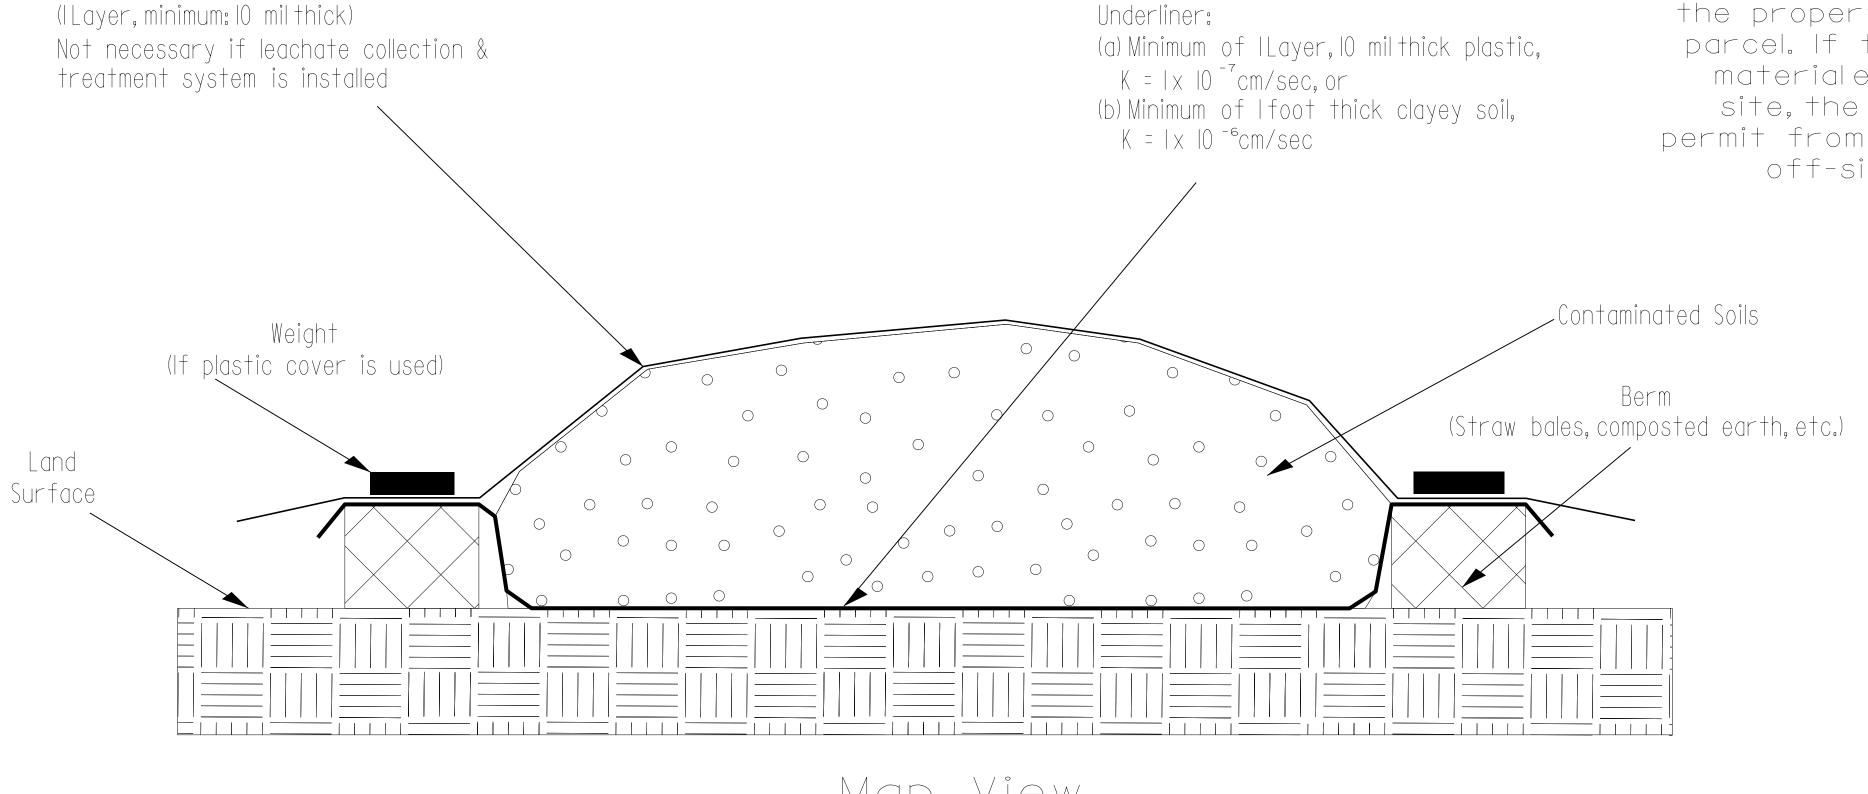

## Detailfor Temporary Containment of Contaminated Soil

Cross-Section View

NOTE:
The Contractor shall stockpile all contaminated soil excavated from a property in a location within the property boundaries of the source parcel. If the volume of contaminated material exceeds available space on site, the Contractor shall obtain a permit from the NCDENR UST Section for off-site temporary storage.

PREPARED BY: DATE:

REVIEWED BY: DATE:

Top Plastic Cover Sheeting