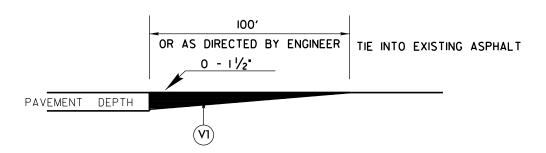

## DETAIL TO TIE INTO EXIST PAVEMENT

THE CONTRACTOR'S ATTENTION IS DIRECTED TO
THE FACT THAT HE WILL BE REQUIRED TO MILL
THE EXISTING ASPHALT PAVEMENT TO ENSURE A PROPER
TIE-IN WITH THE EXISTING SURFACE AT THE BEGINNING, END
AND Y LINES OF EACH MAP TO BE RESURFACED WITH
ASPHALT CONC SURFACE COURSE, TYPE S9.5B.
THIS WILL BE PAID FOR AS INCIDENTAL MILLING.