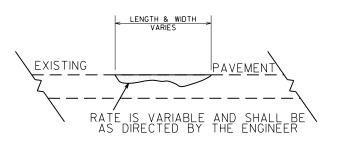

| PROJECT NO.                                                   | SHEET NO. | TOTAL SHEETS |
|---------------------------------------------------------------|-----------|--------------|
| 2017CPT.13.07.11001, 2017CPT.13.07.21001, 2017CPT.13.07.21002 | 9         |              |





## DETAIL SHOWING METHOD OF WEDGING



## DETAIL TO TIE INTO EXIST PAVEMENT

THE CONTRACTOR'S ATTENTION IS DIRECTED TO
THE FACT THAT HE WILL BE REQUIRED TO MILL
THE EXISTING ASPHALT PAVEMENT TO ENSURE A PROPER
TIE-IN WITH THE EXISTING SURFACE AT THE BEGINNING, END
AND Y LINES OF EACH MAP TO BE RESURFACED WITH
ASPHALT CONC SURFACE COURSE, TYPE S9.5B.
THIS WILL BE PAID FOR AS INCIDENTAL MILLING.