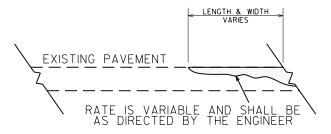

| PROJECT NO.                                                   | SHEET NO. | TOTAL SHEETS |
|---------------------------------------------------------------|-----------|--------------|
| 2017CPT.13.07.11001, 2017CPT.13.07.21001, 2017CPT.13.07.21002 | 9         |              |





## DETAIL SHOWING METHOD OF WEDGING



## DETAIL TO TIE INTO EXIST PAVEMENT

THE CONTRACTOR'S ATTENTION IS DIRECTED TO
THE FACT THAT HE WILL BE REQUIRED TO MILL
THE EXISTING ASPHALT PAVEMENT TO ENSURE A PROPER
TIE-IN WITH THE EXISTING SURFACE AT THE BEGINNING, END
AND Y LINES OF EACH MAP TO BE RESURFACED WITH
ASPHALT CONC SURFACE COURSE, TYPE S9.5B.
THIS WILL BE PAID FOR AS INCIDENTAL MILLING.