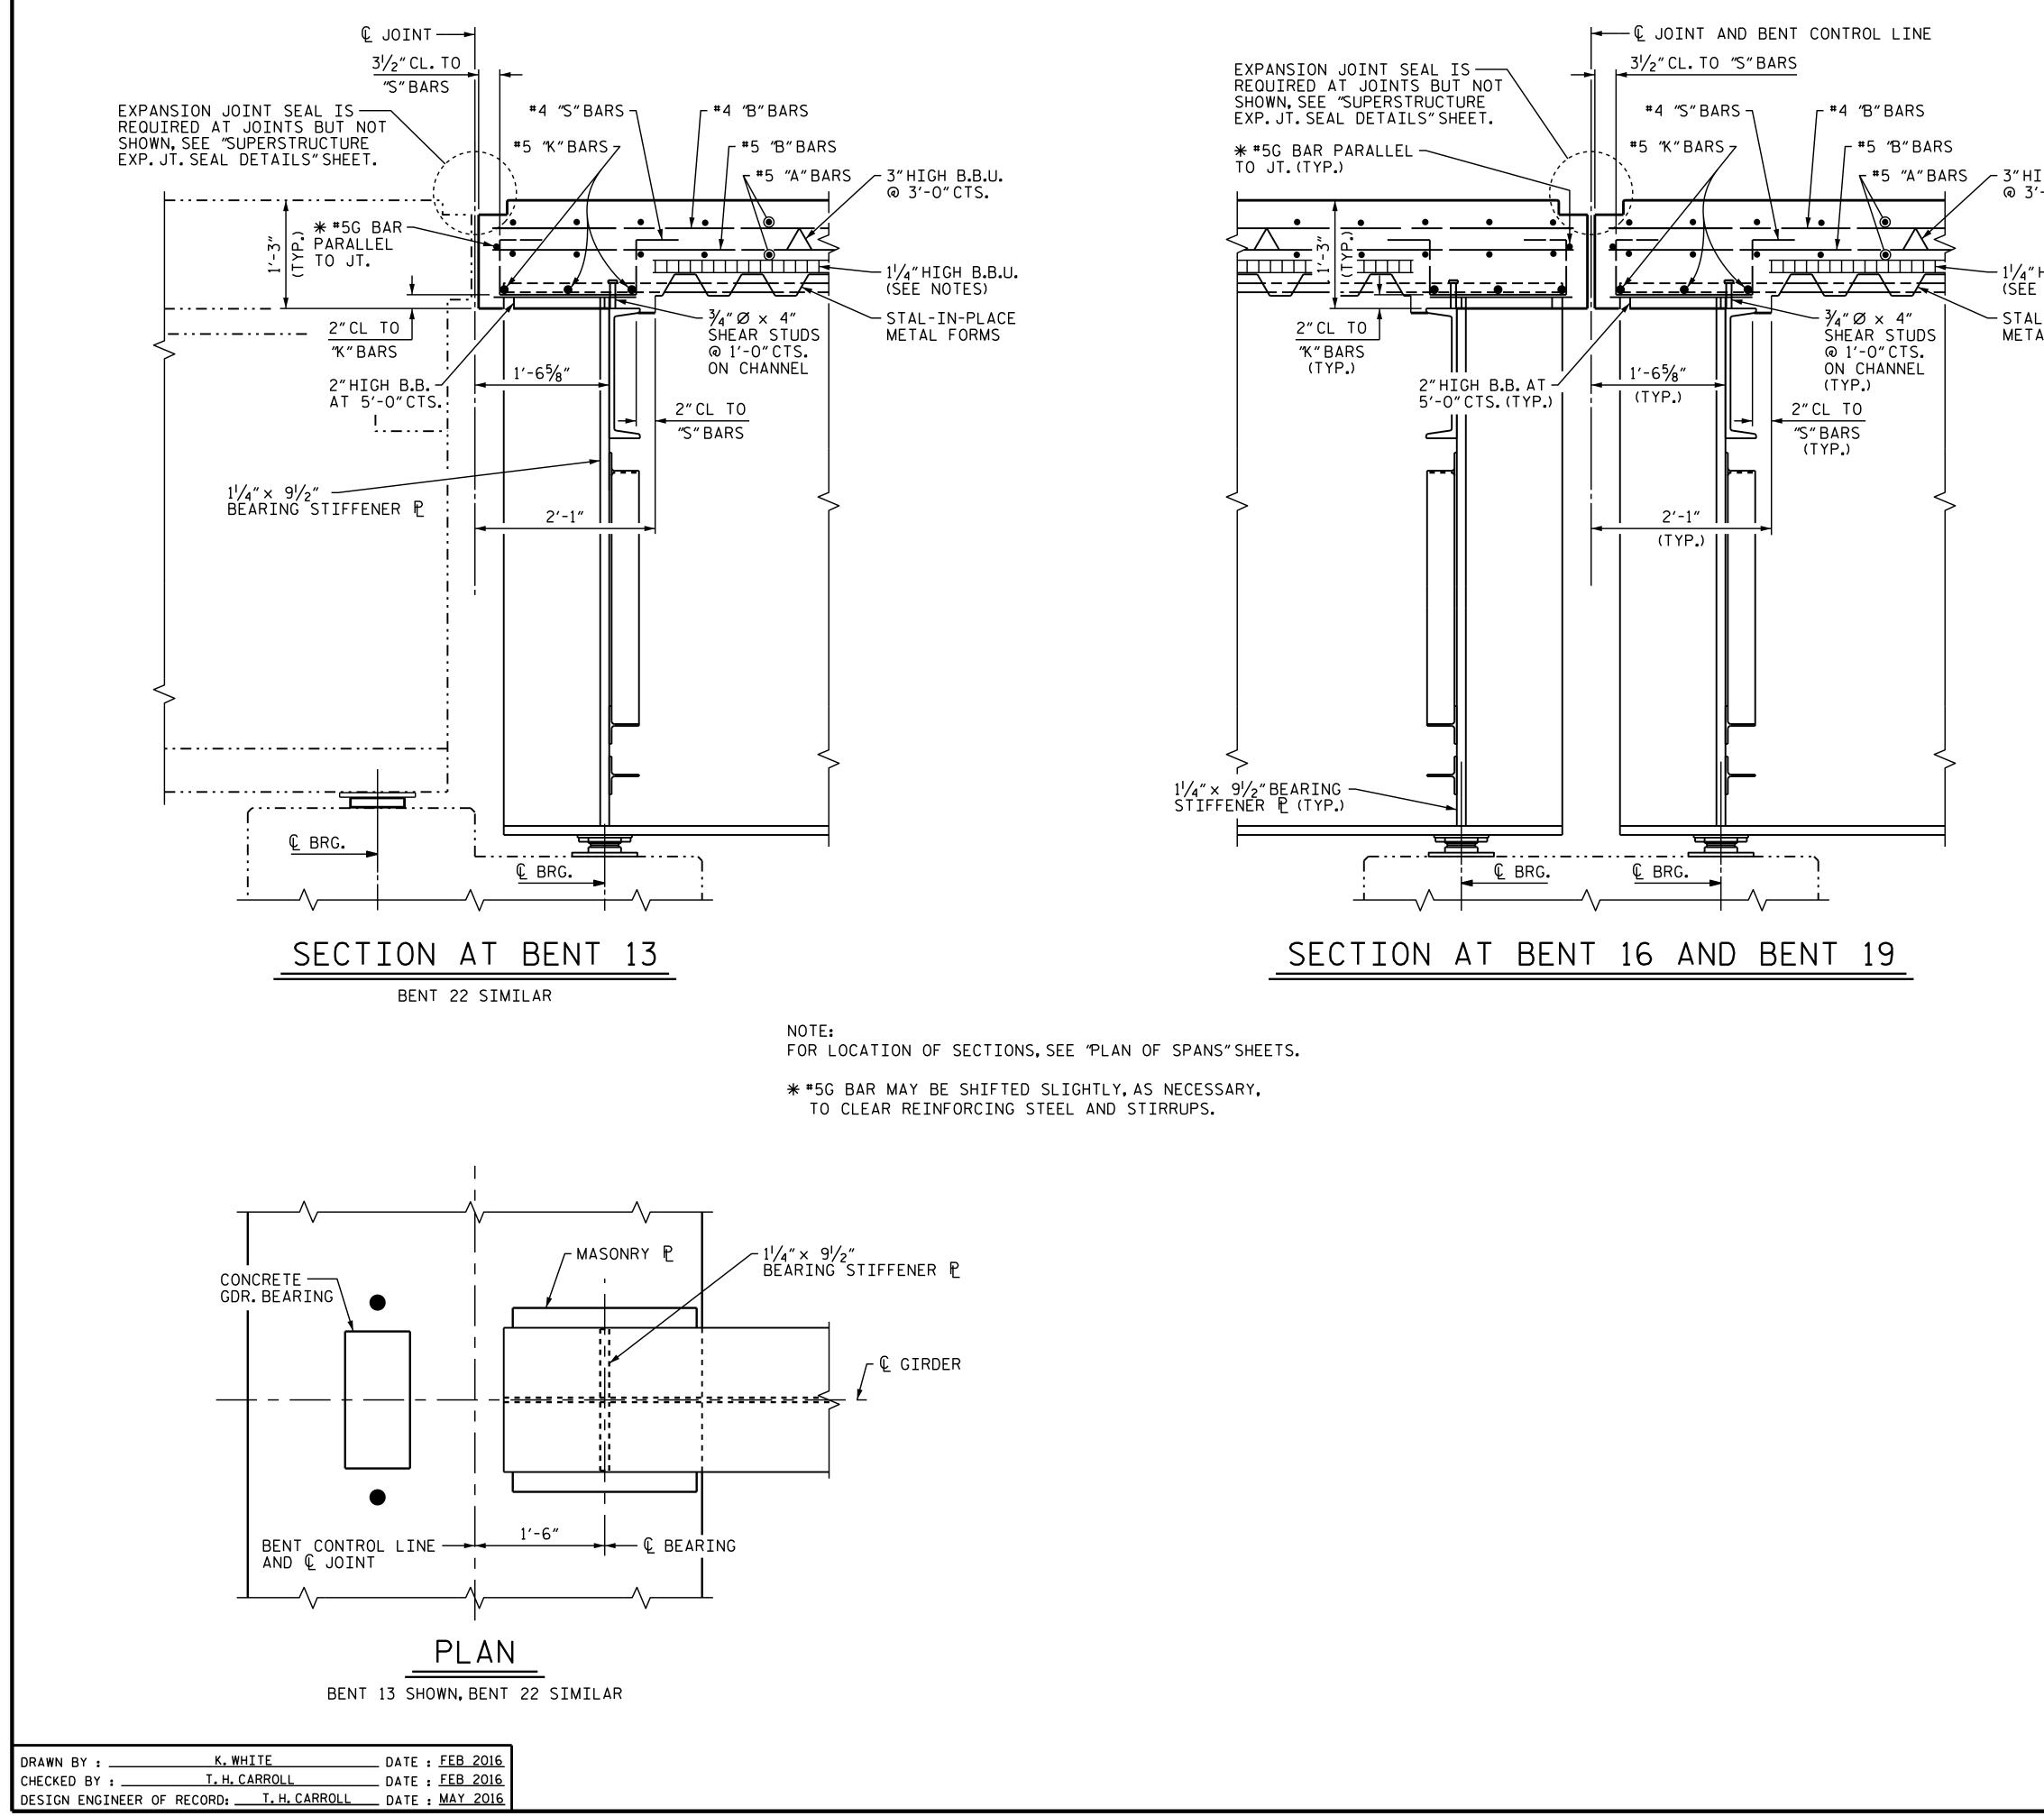

01-JUN-2016 11:54 R:\Structures\Plans\FinalPlans\DGN\STR\401\_037\_B4929\_SMU\_TYP3.dgn thearrow

+

+

|                                                                                                                                                                                                                                                                                                                                                                                                                                                                                                                                                                                                                                                                                                                                                                                                                                                                                                                                                                                                                                                                                                                                                                                                                                                                                                                                                                                                                                                                                                                                                                                                                                                                                                                                                                                                                                                                                                                                                                                                                                                                                                                                                                                                                                                                                                                                                                                                                                                                                                                                                          | PROJECT<br>PE<br>STATION:                                                                                                                          | NDER                  |       | UNTY                            |
|----------------------------------------------------------------------------------------------------------------------------------------------------------------------------------------------------------------------------------------------------------------------------------------------------------------------------------------------------------------------------------------------------------------------------------------------------------------------------------------------------------------------------------------------------------------------------------------------------------------------------------------------------------------------------------------------------------------------------------------------------------------------------------------------------------------------------------------------------------------------------------------------------------------------------------------------------------------------------------------------------------------------------------------------------------------------------------------------------------------------------------------------------------------------------------------------------------------------------------------------------------------------------------------------------------------------------------------------------------------------------------------------------------------------------------------------------------------------------------------------------------------------------------------------------------------------------------------------------------------------------------------------------------------------------------------------------------------------------------------------------------------------------------------------------------------------------------------------------------------------------------------------------------------------------------------------------------------------------------------------------------------------------------------------------------------------------------------------------------------------------------------------------------------------------------------------------------------------------------------------------------------------------------------------------------------------------------------------------------------------------------------------------------------------------------------------------------------------------------------------------------------------------------------------------------|----------------------------------------------------------------------------------------------------------------------------------------------------|-----------------------|-------|---------------------------------|
|                                                                                                                                                                                                                                                                                                                                                                                                                                                                                                                                                                                                                                                                                                                                                                                                                                                                                                                                                                                                                                                                                                                                                                                                                                                                                                                                                                                                                                                                                                                                                                                                                                                                                                                                                                                                                                                                                                                                                                                                                                                                                                                                                                                                                                                                                                                                                                                                                                                                                                                                                          |                                                                                                                                                    | 30.13                 |       |                                 |
| 6/1/2016<br>CAROLINE<br>CAROLINE<br>CAROLINE<br>SEAL<br>041992<br>CARROLINE<br>CAROLINE<br>CAROLINE<br>CAROLINE<br>CAROLINE<br>CAROLINE<br>CAROLINE<br>CAROLINE<br>CAROLINE<br>CAROLINE<br>CAROLINE<br>CAROLINE<br>CAROLINE<br>CAROLINE<br>CAROLINE<br>CAROLINE<br>CAROLINE<br>CAROLINE<br>CAROLINE<br>CAROLINE<br>CAROLINE<br>CAROLINE<br>CAROLINE<br>CAROLINE<br>CAROLINE<br>CAROLINE<br>CAROLINE<br>CAROLINE<br>CAROLINE<br>CAROLINE<br>CAROLINE<br>CAROLINE<br>CAROLINE<br>CAROLINE<br>CAROLINE<br>CAROLINE<br>CAROLINE<br>CAROLINE<br>CAROLINE<br>CAROLINE<br>CAROLINE<br>CAROLINE<br>CAROLINE<br>CAROLINE<br>CAROLINE<br>CAROLINE<br>CAROLINE<br>CAROLINE<br>CAROLINE<br>CAROLINE<br>CAROLINE<br>CAROLINE<br>CAROLINE<br>CAROLINE<br>CAROLINE<br>CAROLINE<br>CAROLINE<br>CAROLINE<br>CAROLINE<br>CAROLINE<br>CAROLINE<br>CAROLINE<br>CAROLINE<br>CAROLINE<br>CAROLINE<br>CAROLINE<br>CAROLINE<br>CAROLINE<br>CAROLINE<br>CAROLINE<br>CAROLINE<br>CAROLINE<br>CAROLINE<br>CAROLINE<br>CAROLINE<br>CAROLINE<br>CAROLINE<br>CAROLINE<br>CAROLINE<br>CAROLINE<br>CAROLINE<br>CAROLINE<br>CAROLINE<br>CAROLINE<br>CAROLINE<br>CAROLINE<br>CAROLINE<br>CAROLINE<br>CAROLINE<br>CAROLINE<br>CAROLINE<br>CAROLINE<br>CAROLINE<br>CAROLINE<br>CAROLINE<br>CAROLINE<br>CAROLINE<br>CAROLINE<br>CAROLINE<br>CAROLINE<br>CAROLINE<br>CAROLINE<br>CAROLINE<br>CAROLINE<br>CAROLINE<br>CAROLINE<br>CAROLINE<br>CAROLINE<br>CAROLINE<br>CAROLINE<br>CAROLINE<br>CAROLINE<br>CAROLINE<br>CAROLINE<br>CAROLINE<br>CAROLINE<br>CAROLINE<br>CAROLINE<br>CAROLINE<br>CAROLINE<br>CAROLINE<br>CAROLINE<br>CAROLINE<br>CAROLINE<br>CAROLINE<br>CAROLINE<br>CAROLINE<br>CAROLINE<br>CAROLINE<br>CAROLINE<br>CAROLINE<br>CAROLINE<br>CAROLINE<br>CAROLINE<br>CAROLINE<br>CAROLINE<br>CAROLINE<br>CAROLINE<br>CAROLINE<br>CAROLINE<br>CAROLINE<br>CAROLINE<br>CAROLINE<br>CAROLINE<br>CAROLINE<br>CAROLINE<br>CAROLINE<br>CAROLINE<br>CAROLINE<br>CAROLINE<br>CAROLINE<br>CAROLINE<br>CAROLINE<br>CAROLINE<br>CAROLINE<br>CAROLINE<br>CAROLINE<br>CAROLINE<br>CAROLINE<br>CAROLINE<br>CAROLINE<br>CAROLINE<br>CAROLINE<br>CAROLINE<br>CAROLINE<br>CAROLINE<br>CAROLINE<br>CAROLINE<br>CAROLINE<br>CAROLINE<br>CAROLINE<br>CAROLINE<br>CAROLINE<br>CAROLINE<br>CAROLINE<br>CAROLINE<br>CAROLINE<br>CAROLINE<br>CAROLINE<br>CAROLINE<br>CAROLINE<br>CAROLINE<br>CAROLINE<br>CAROLINE<br>CAROLINE<br>CAROLINE<br>CAROLINE<br>CAROLINE<br>CAROLINE<br>CAROLINE<br>CAROLINE<br>CAROLINE<br>CAROLINE<br>CAROLINE<br>CAROLINE<br>CAROLINE<br>CAROLINE<br>CAROLINE<br>CAROLINE<br>C | SHEET 3 OF 3 STEEL ALTERNATE<br>STATE OF NORTH CAROLINA<br>DEPARTMENT OF TRANSPORTATION<br>RALEIGH<br>SUPERSTRUCTURE<br>TYPICAL SECTION<br>DETAILS |                       |       |                                 |
|                                                                                                                                                                                                                                                                                                                                                                                                                                                                                                                                                                                                                                                                                                                                                                                                                                                                                                                                                                                                                                                                                                                                                                                                                                                                                                                                                                                                                                                                                                                                                                                                                                                                                                                                                                                                                                                                                                                                                                                                                                                                                                                                                                                                                                                                                                                                                                                                                                                                                                                                                          | REVISIONS                                                                                                                                          |                       |       | SHEET NO.                       |
| DOCUMENT NOT CONSIDERED<br>FINAL UNLESS ALL<br>SIGNATURES COMPLETED                                                                                                                                                                                                                                                                                                                                                                                                                                                                                                                                                                                                                                                                                                                                                                                                                                                                                                                                                                                                                                                                                                                                                                                                                                                                                                                                                                                                                                                                                                                                                                                                                                                                                                                                                                                                                                                                                                                                                                                                                                                                                                                                                                                                                                                                                                                                                                                                                                                                                      | NO. BY: DA                                                                                                                                         | TE: NO. BY:<br>3<br>4 | DATE: | S-230<br>Total<br>Sheets<br>278 |

✓ 3" HIGH B.B.U. @ 3'-0"CTS.

- 1<sup>1</sup>∕₄" HIGH B.B.U. (SEE NOTES) - STAL-IN-PLACE METAL FORMS