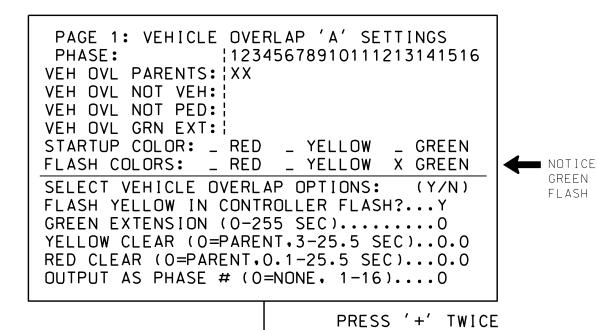

## OVERLAP PROGRAMMING DETAIL FOR DEFAULT PHASING

(program controller as shown below)

FROM MAIN MENU PRESS '8' (OVERLAPS), THEN '1' (VEHICLE OVERLAP SETTINGS).

OVERLAP PROGRAMMING COMPLETE

## **OUTPUT REFERENCE SCHEDULE**

OUTPUT 42 = Overlap C Red OUTPUT 43 = Overlap C Yellow OUTPUT 44 = Overlap C Green OUTPUT 50 = Overlap A Red OUTPUT 51 = Overlap A Yellow OUTPUT 52 = Overlap A Green

Electrical Detail - Sheet 2 of 5