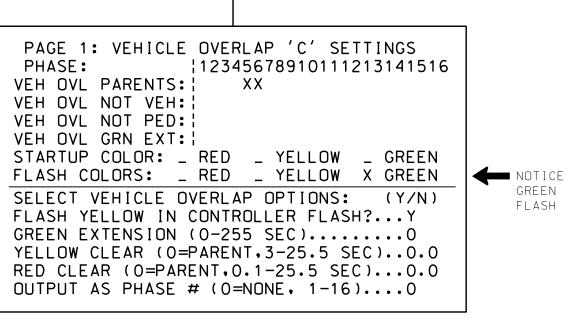

## OVERLAP PROGRAMMING DETAIL FOR ALTERNATE PHASING

PROJECT REFERENCE NO.

2017CPT.03.01.10651 Sig. 3.2

(program controller as shown below)

FROM MAIN MENU PRESS '8' (OVERLAPS). THEN '1' (VEHICLE OVERLAP SETTINGS). PRESS 'NEXT' TO ADVANCE TO PAGE 2.

OVERLAP PROGRAMMING COMPLETE

FLASH YELLOW IN CONTROLLER FLASH?...Y

GREEN EXTENSION (0-255 SEC).....

OUTPUT AS PHASE # (0=NONE, 1-16)....0

YELLOW CLEAR (O=PARENT.3-25.5 SEC)..0.0

RED CLEAR (0=PARENT,0.1-25.5 SEC)...0.0

## **OUTPUT REFERENCE SCHEDULE**

OUTPUT 42 = Overlap C Red OUTPUT 43 = Overlap C Yellow OUTPUT 44 = Overlap C Green OUTPUT 50 = Overlap A Red OUTPUT 51 = Overlap A Yellow OUTPUT 52 = Overlap A Green

Electrical Detail - Sheet 2 of 5