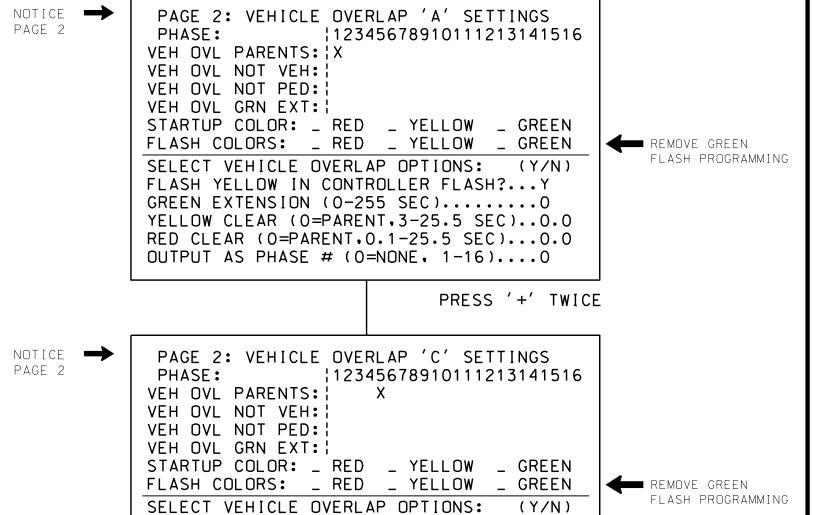

## OVERLAP PROGRAMMING DETAIL FOR ALTERNATE PHASING

PROJECT REFERENCE NO.

2017CPT.03.01.10651 Sig. 3.2

(program controller as shown below)

FROM MAIN MENU PRESS '8' (OVERLAPS). THEN '1' (VEHICLE OVERLAP SETTINGS). PRESS 'NEXT' TO ADVANCE TO PAGE 2.

OVERLAP PROGRAMMING COMPLETE

FLASH YELLOW IN CONTROLLER FLASH?...Y

GREEN EXTENSION (0-255 SEC).....

OUTPUT AS PHASE # (0=NONE, 1-16)....0

YELLOW CLEAR (O=PARENT.3-25.5 SEC)..0.0

RED CLEAR (0=PARENT,0.1-25.5 SEC)...0.0