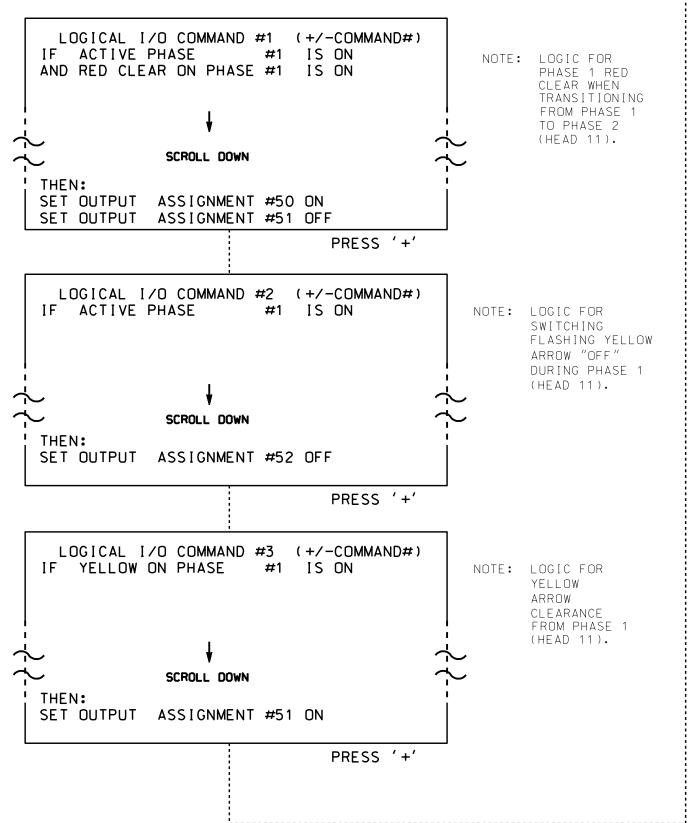

(program controller as shown below)

1. FROM MAIN MENU PRESS '2' (PHASE CONTROL), THEN '1' (PHASE CONTROL FUNCTIONS). SCROLL TO THE BOTTOM OF THE MENU AND ENABLE ACT LOGIC COMMANDS 1, 2, 3, 4, 5 AND 6.

2. FROM MAIN MENU PRESS '6' (OUTPUTS), THEN '3' (LOGICAL I/O PROCESSOR).