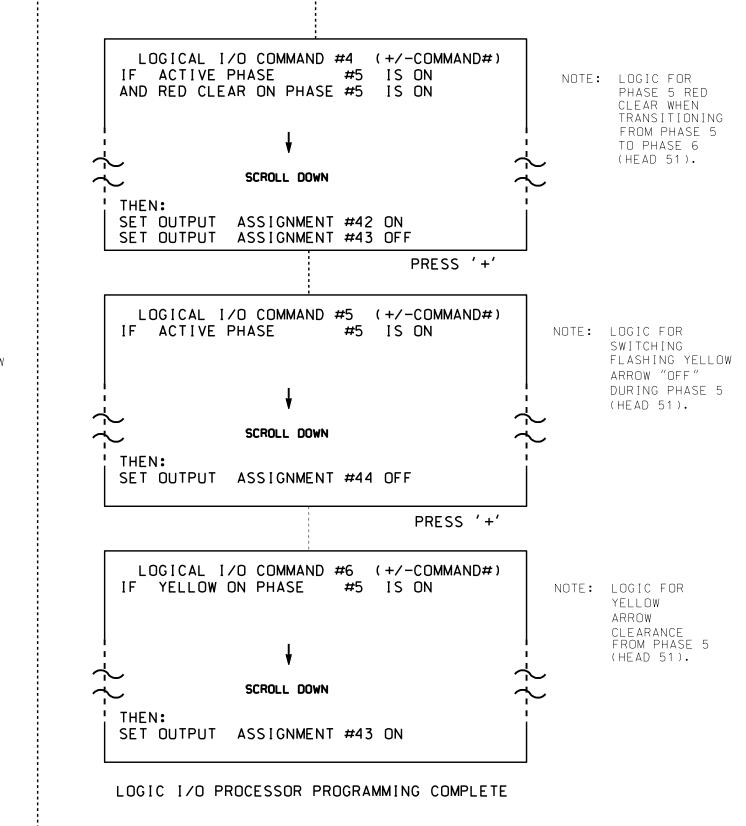

(program controller as shown below)

1. FROM MAIN MENU PRESS '2' (PHASE CONTROL), THEN '1' (PHASE CONTROL FUNCTIONS). SCROLL TO THE BOTTOM OF THE MENU AND ENABLE ACT LOGIC COMMANDS 1, 2, 3, 4, 5 AND 6.

2. FROM MAIN MENU PRESS '6' (OUTPUTS), THEN '3' (LOGICAL I/O PROCESSOR).