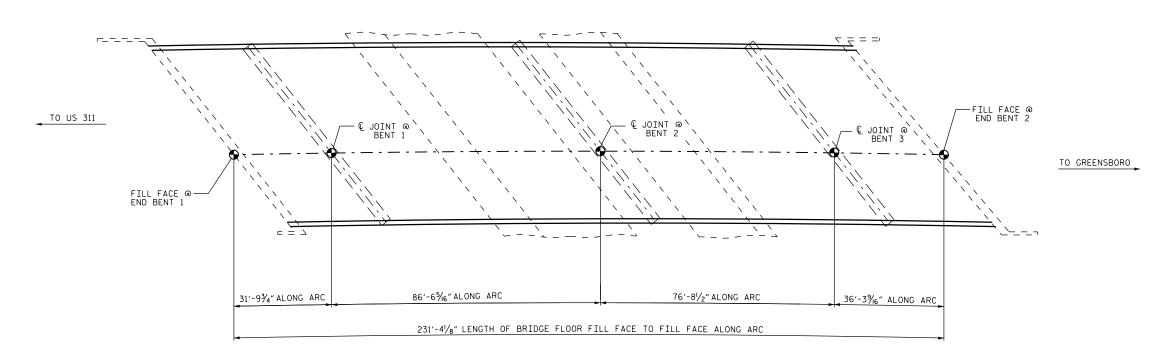

ELEVATION

SECTIONS ALONG & ROADWAY





## SCOPE OF WORK:

- PARTIALLY REMOVE BRIDGE DECK CONCRETE, USING SHOTBLAST METHOD.
   OVERLAY PREPARED BRIDGE DECK WITH EPOXY OVERLAY SYSTEM.

- DEMOLISH EXISTING BRIDGE DECK JOINTS.
   RECONSTRUCT BRIDGE DECK JOINTS AND INSTALL NEW FOAM JOINT SEALS.
   CLEAN AND PAINT EXISTING GIRDER ENDS.

PROJECT NO. I-5789 GUILFORD \_ COUNTY 144 BRIDGE NO.

W. Matthew -1EB20097EAAF437.

3/31/2016

DEPARTMENT OF TRANSPORTATION GENERAL DRAWING BRIDGE OVER # 144 ON I-85 SB BETWEEN SR 1113 AND US 29/ US 70

REVISIONS 24 DOCUMENT NOT CONSIDERE FINAL UNLESS ALL SIGNATURES COMPLETED

DRAWN BY: S.T.SANDOR DATE: 01/2016
CHECKED BY: W.M.CLARKE DATE: 02/2016