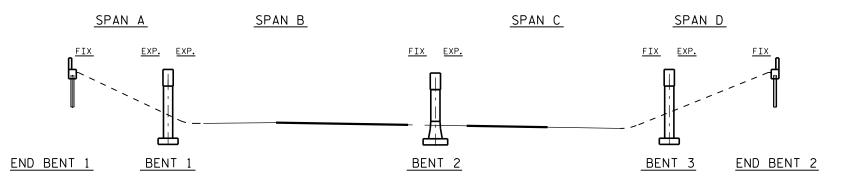

ELEVATION

SECTIONS ALONG & ROADWAY

## SCOPE OF WORK:

- PARTIALLY REMOVE BRIDGE DECK CONCRETE, USING SHOTBLAST METHOD.
   OVERLAY PREPARED BRIDGE DECK WITH EPOXY OVERLAY SYSTEM.

- DEMOLISH EXISTING BRIDGE DECK JOINTS.
   RECONSTRUCT BRIDGE DECK JOINTS AND INSTALL NEW FOAM JOINT SEALS.
   CLEAN AND PAINT EXISTING GIRDER ENDS.