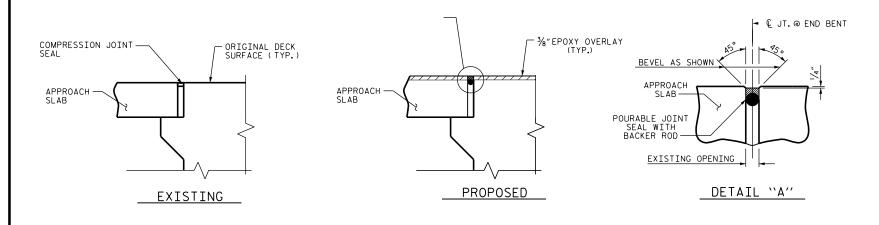

## SECTION A-A



## SECTION B-B

IF THE EMBEDDED PORTION OF THE EXISITNG PLASTIC WATERSTOP IS EXPOSED DURING REMOVAL OF UNSOUND CONCRETE OR IF UNSOUND CONCRETE IS REMOVED WITHIN 2"OF THE WATERSTOP, THE ENTIRE WATERSTOP SHALL BE REMOVED

REMOVAL OF CONCRETE AT THE EXISTING JOINT SHALL RESULT IN THE BOTTOM OF THE EXCAVATION BEING REASONABLY FLAT AND LEVEL, TO PROVIDE SUFFICIENT SUBSTRATE FOR PLACEMENT AND SUPPORT OF ELASTOMERIC OR REPAIR CONCRETE.

| ELASTOMERIC CONCRETE (CU.FT.) |               |
|-------------------------------|---------------|
| BENT 1                        | 15 <b>.</b> 5 |
| BENT 2                        | 15.5          |
| TOTAL                         | 31.0          |

| DRAWN BY :     | J.R. HOWELL | DATE :   | 02/2016 |
|----------------|-------------|---------