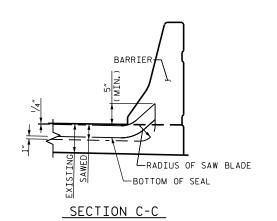

EXISTING OPENING (DECK) SAWED OPENING (DECK)

- (SEE SECTION B-B FOR

OTMENSIONS) JOINT OPENING IN CURB
-SAWED TO MATCH SAWED
OPENING IN DECK - PROVIDE WATERTIGHT SEAL AT END OF FOAM JOINT SEAL AS RECOMMENDED BY MANUFACTURER