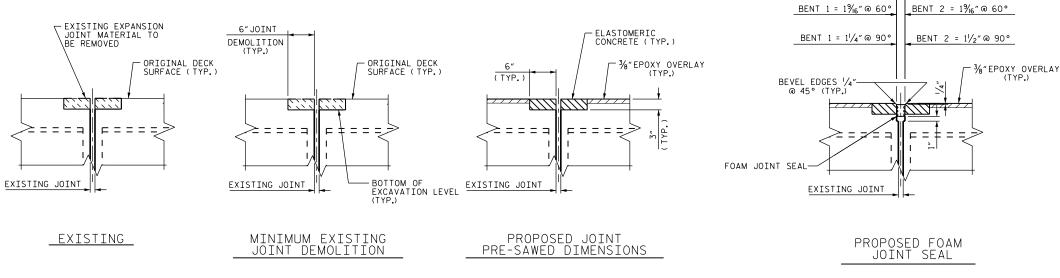

## SECTION B-B

IF THE EMBEDDED PORTION OF THE EXISITNG PLASTIC WATERSTOP IS EXPOSED DURING REMOVAL OF UNSOUND CONCRETE OR IF UNSOUND CONCRETE IS REMOVED WITHIN 2"OF THE WATERSTOP, THE ENTIRE WATERSTOP SHALL BE REMOVED

REMOVAL OF CONCRETE AT THE EXISTING JOINT SHALL RESULT IN THE BOTTOM OF THE EXCAVATION BEING REASONABLY FLAT AND LEVEL, TO PROVIDE SUFFICIENT SUBSTRATE FOR PLACEMENT AND SUPPORT OF ELASTOMERIC OR REPAIR CONCRETE.

- C JOINT @ BENT

FOR FOAM JOINT SEALS SEE SPECIAL PROVISIONS.

THE INSTALLED FOAM JOINT SEAL SHALL BE WATER TIGHT. NOMINAL UNCOMPRESSED SEAL WIDTH OF FOAM JOINT SEAL SHALL BE  $2^{\prime\prime}$ .

THE CONTRACTOR WILL NOT BE PERMITTED TO FORM THE JOINTS IN LIEU OF SAWING THE JOINT.

FOR POURABLE JOINT SEALS, SEE SPECIAL PROVISIONS.

NOTES:

PLAN

JOINT SEAL DETAILS AT BENT

I-5789 PROJECT NO. GUILFORD COUNTY 111 BRIDGE NO.

DocuSigned by: W. Matthew Clar -1EB20097EAAF437.

JOINT DETAILS

STATE OF NORTH CAROLINA DEPARTMENT OF TRANSPORTATION