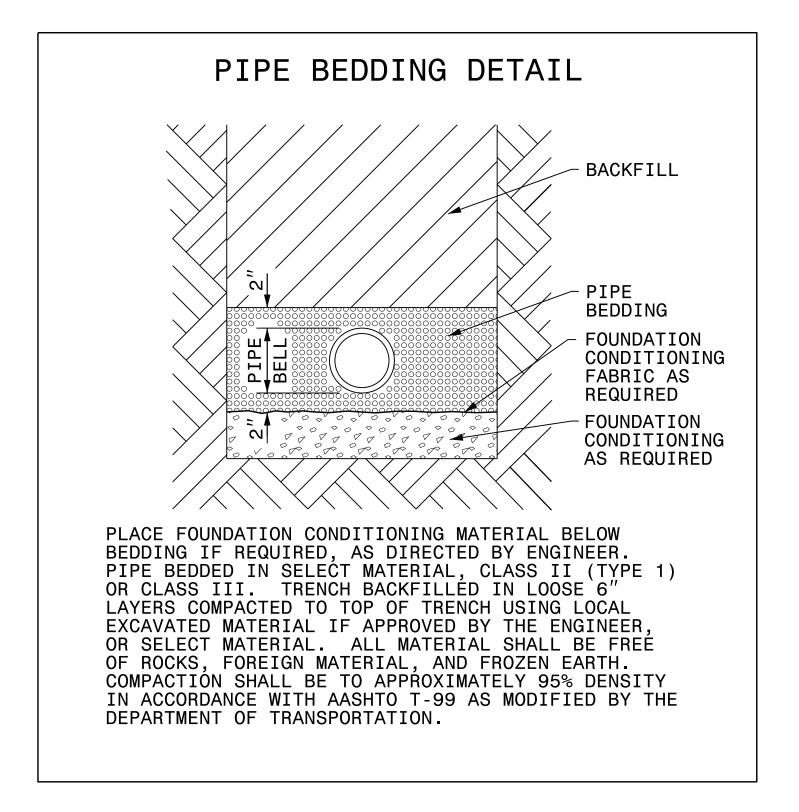

PROJECT REFERENCE NO. SHEET NO.

B-4440

DESIGNED BY: JKC

DRAWN BY: JKC

CHECKED BY: KCZ

APPROVED BY: KCZ

REVISED:

NORTH CAROLINA
DEPARTMENT OF
TRANSPORTATION

UTILITIES ENGINEERING SEC.
PHONE: (919)707-6690
FAX: (919)250-4151

DESIGNED BY: JKC

UC-3A

UC-3A

CAROLINA

CAROLINA

DEPARTMENT OF
TRANSPORTATION

UTILITY CONSTRUCTION
PLANS ONLY

## UTILITY CONSTRUCTION

DOCUMENT NOT CONSIDERED FINAL UNLESS ALL SIGNATURES COMPLETED

| MAXIMUM TRENCH WIDTH AT TOP OF PIPE |                          |                                  |                          |
|-------------------------------------|--------------------------|----------------------------------|--------------------------|
| NOMINAL<br>PIPE SIZE<br>(INCHES)    | TRENCH WIDTH<br>(INCHES) | NOMINAL<br>PIPE SIZE<br>(INCHES) |