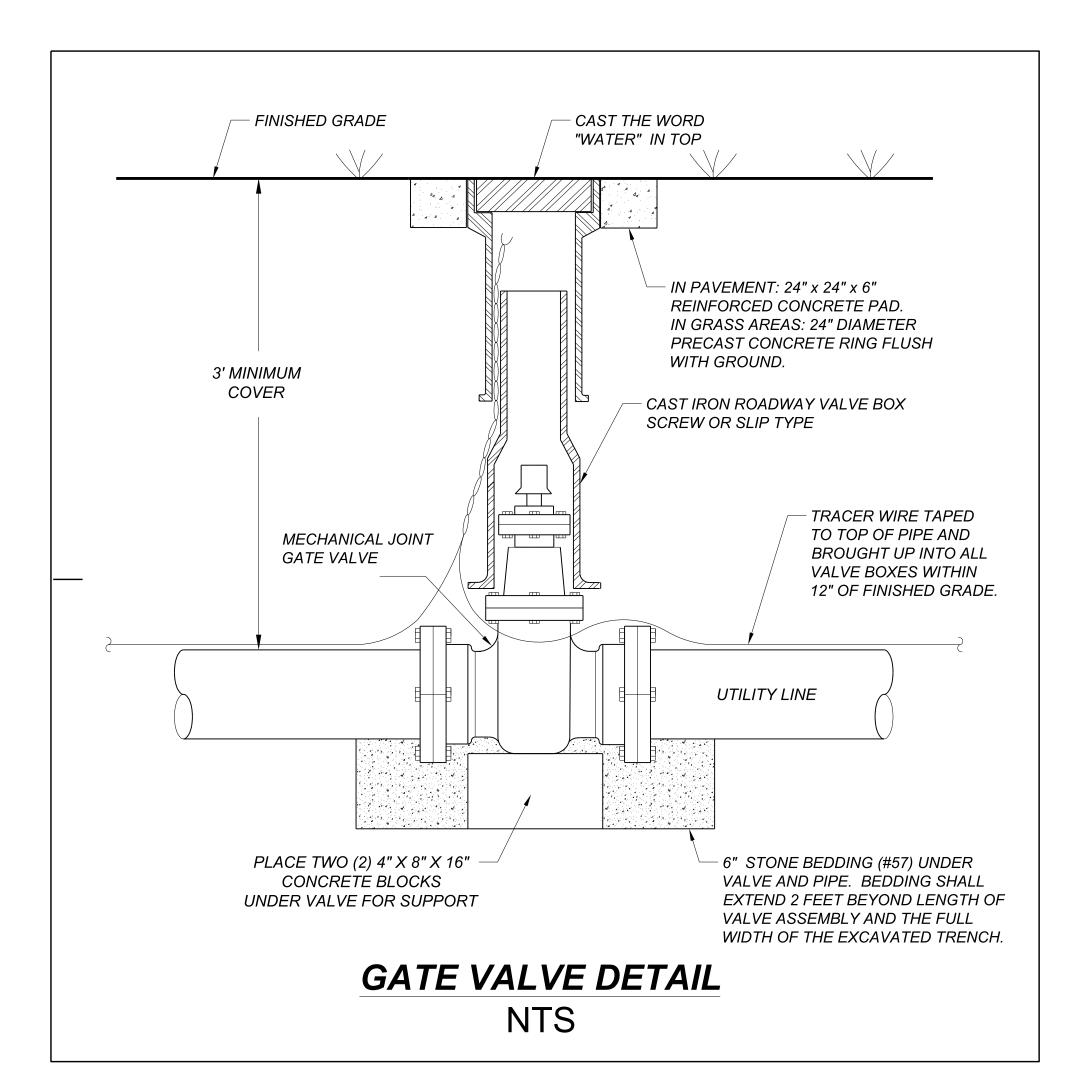

PROJECT REFERENCE NO. SHEET NO.

B-4440

DESIGNED BY: JKC

DRAWN BY: JKC

CHECKED BY: KCZ

APPROVED BY: KCZ

REVISED:

NORTH CAROLINA
DEPARTMENT OF
TRANSPORTATION

UTILITIES ENGINEERING SEC.
PHONE: (919)707-6690
FAX: (919)250-4151

DESIGNED BY: JKC

UC-3A

UC-3A

CAROLINA

CAROLINA

DEPARTMENT OF
TRANSPORTATION

UTILITY CONSTRUCTION
PLANS ONLY

## UTILITY CONSTRUCTION

DOCUMENT NOT CONSIDERED FINAL UNLESS ALL SIGNATURES COMPLETED

| MAXIMUM TRENCH WIDTH AT TOP OF PIPE |                          |                                  |                          |
|-------------------------------------|--------------------------|----------------------------------|--------------------------|
| NOMINAL<br>PIPE SIZE<br>(INCHES)    | TRENCH WIDTH<br>(INCHES) | NOMINAL<br>PIPE SIZE<br>(INCHES) | T