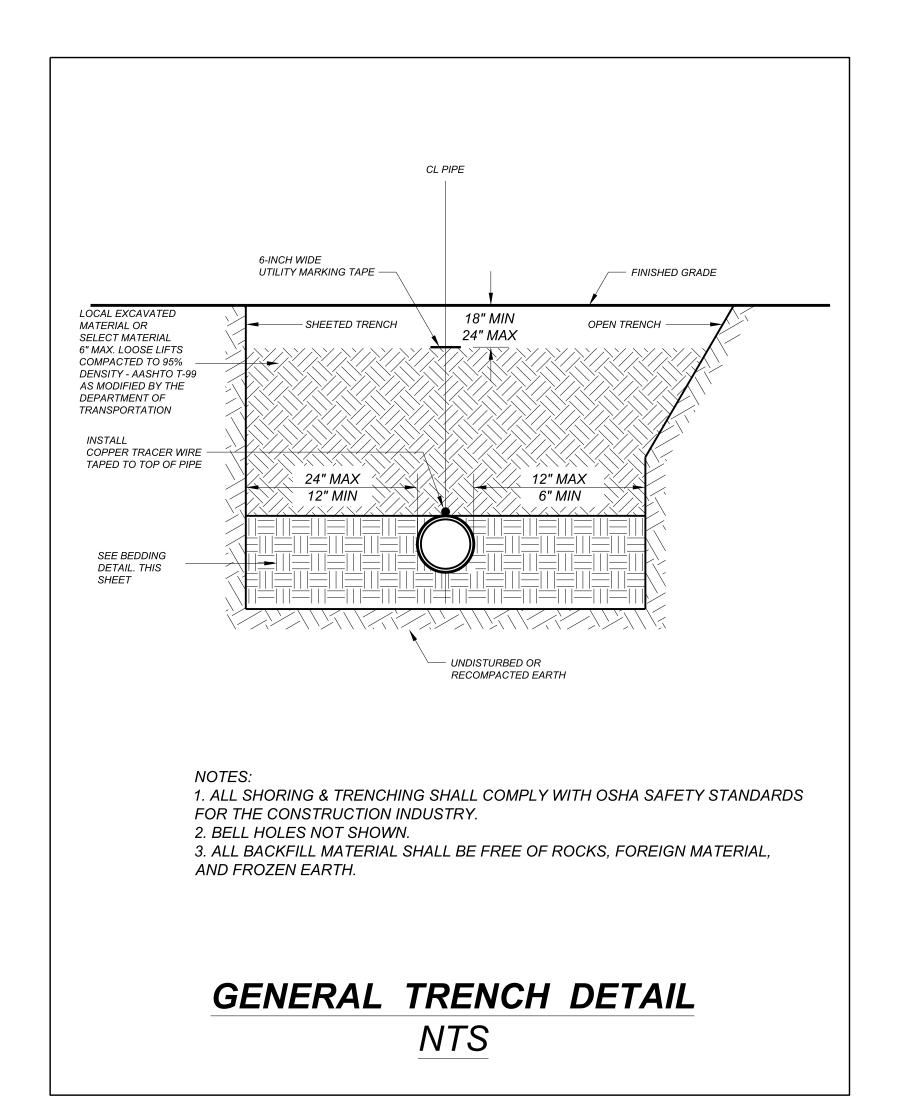

## UTILITY CONSTRUCTION

DOCUMENT NOT CONSIDERED FINAL UNLESS ALL SIGNATURES COMPLETED

| MAXIMUM TRENCH WIDTH AT TOP OF PIPE |                          |                                  |                          |
|-------------------------------------|--------------------------|----------------------------------|--------------------------|
| NOMINAL<br>PIPE SIZE<br>(INCHES)    | TRENCH WIDTH<br>(INCHES) | NOMINAL<br>PIPE SIZE<br>(INCHES) | TRENCH WIDTH<br>(INCHES) |
| 4                                   | 28                       | 20                               | 44                       |
| 6                                   | 3Ø                       | 24                               | 48                       |
| 8                                   | 32                       | 3Ø                               | 54                       |
| 1Ø                                  | 34                       | 36                               | 60                       |
| 12                                  | 36                       | 42                               | 66                       |
| 14                                  | 38                       | 48                               | 72                       |
| 16                                  | 40                       | 54                               | 78                       |
| 18                                  | 42                       |                                  |                          |