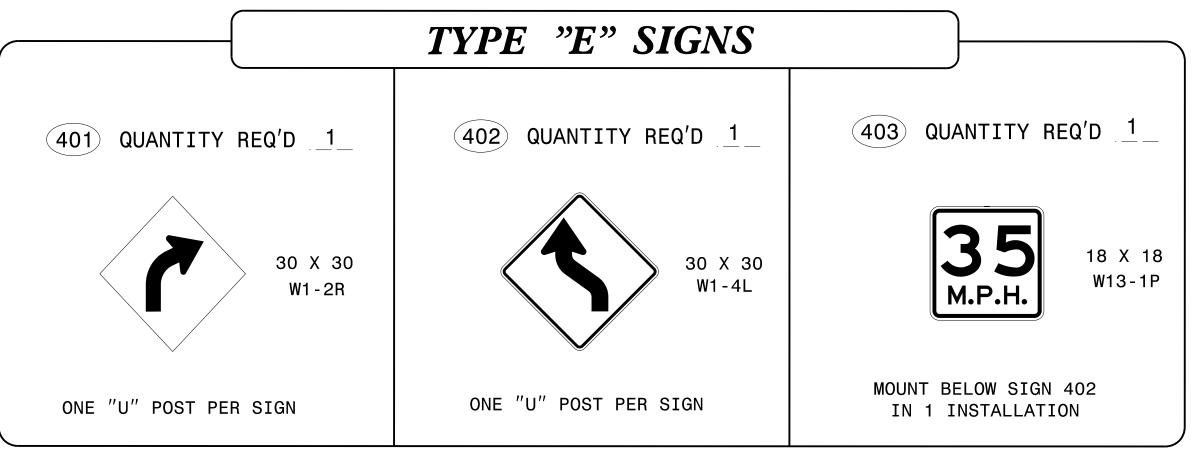

#### SUMMARY OF QU

| ITEM NO.     |              |                                                      | ΟΠΑΝΤΤΤΛ |      |
|--------------|--------------|------------------------------------------------------|----------|------|
| DESC.<br>NO. | SECT.<br>NO. | ITEM DESCRIPTION                                     | QUANTITY | UNIT |
| 4072000000   | 903          | SUPPORTS, 3 LB STEEL U-CHANNEL                       | 30       | LF.  |
| 4102000000   | 904          | SIGN ERECTION, TYPE E                                | 3        | EA.  |
| 4116100000   | 904          | SIGN ERECTION, RELOCATE SIGN TYPE D (GROUND MOUNTED) | 1        | EA.  |
| 4155000000   | 907          | DISPOSAL OF SIGN SYSTEM, U-CHANNEL                   | 6        | EA.  |
| 4192000000   | 907          | DISPOSAL OF SUPPORT, U-CHANNEL                       | 1        | EA.  |

# SIGNING PLAN **BRUNSWICK COUNTY**

| <b>QUANTITIES</b> |  |
|-------------------|--|
|-------------------|--|

OF GROUND MOUNTED SIGNS

TYPE 'D', 'E' AND 'F' SIGNS ON 'U' CHANNEL POSTS

|                                                                                                       | PROJECT REFERENCE NO.                                                   | SHEET NO. |  |
|-------------------------------------------------------------------------------------------------------|-------------------------------------------------------------------------|-----------|--|
|                                                                                                       | B-4440                                                                  | SIGN-I    |  |
|                                                                                                       | APPROVED: Kon king                                                      |           |  |
|                                                                                                       | DATE: <u>4/27/2016</u>                                                  |           |  |
|                                                                                                       | SEAL<br>NORTH CAROL<br>OFESSION<br>SEAL<br>022959<br>NGINEER<br>NGINEER |           |  |
| 349                                                                                                   | DOCUMENT NOT CONS<br>UNLESS ALL SIGNATUR                                |           |  |
| ERAL NOTES                                                                                            |                                                                         |           |  |
| S IN ADVANCE, THE ACTUAL DATE THE<br>L BE REQUIRED.                                                   |                                                                         |           |  |
| ONS ON PRIVATE STREET (NON-STATE<br>CONSTRUCTION, THE CONTRACTOR<br>WORK WILL BE COMPLETED BY OTHERS. |                                                                         |           |  |
| IED ON PLANS, ALL 'E' AND 'F' SIGNS<br>NGINEER                                                        |                                                                         |           |  |
| IEL POST WITHIN THE PROJECT LIMITS SHALL<br>OTHERWISE NOTED ON PLANS.                                 | L BE                                                                    |           |  |
| SIGNS SHALL BE TYPE C REFLECTIVE SHEETI<br>DE RAIL DETAILS.                                           | NG.                                                                     |           |  |
|                                                                                                       |                                                                         |           |  |
|                                                                                                       |                                                                         |           |  |
|                                                                                                       |                                                                         |           |  |
| E "E" SIGNS                                                                                           | )                                                                       |           |  |