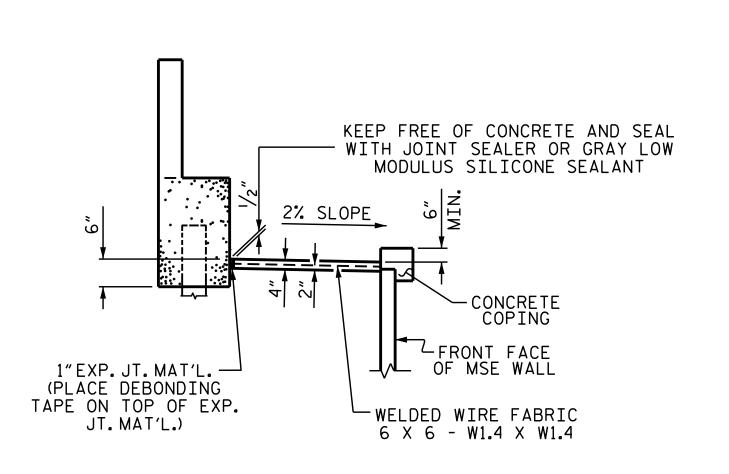

## NOTES

SLOPE PROTECTION SHALL BE PLACED UNDER THE ENDS OF THE BRIDGE AS SHOWN IN THE DETAILS. MEASUREMENT AND PAYMENT SHALL BE AS PRESCRIBED IN SECTION 462 OF THE STANDARD SPECIFICATIONS.

SLOPE PROTECTION SHALL CONSIST OF 4" POURED-IN-PLACE CONCRETE PAVING AS SHOWN IN THE DETAILS ON THIS SHEET. CONCRETE SHALL BE CLASS "B". THE CONCRETE SURFACE SHALL BE FLOATED WITH A WOODEN FLOAT AND FINISHED. WELDED WIRE FABRIC REINFORCING SHALL BE 6 X 6 - W1.4 X W1.4, 60" WIDE. SLOPE PROTECTION SHALL BE POURED IN 5' STRIPS AS SHOWN IN THE "POURING DETAIL" WITH 2'-O"LONG #4 BARS PLACED ALONG THE SLOPE BETWEEN STRIPS AT 1'-6" MAXIMUM SPACING. SLOPE PROTECTION MAY BE POURED IN ALTERNATE 4' AND 5' STRIPS AS SHOWN IN THE "OPTIONAL POURING DETAIL" WITH ADJACENT RUNS OF WELDED WIRE FABRIC LAPPING AT LEAST 6". THE COST OF THE WELDED WIRE FABRIC AND #4 BARS, IF USED, SHALL BE INCLUDED IN THE CONTRACT UNIT PRICE BID PER SQUARE YARD FOR SLOPE PROTECTION.