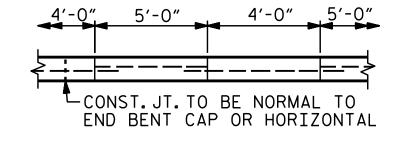

## NOTES

SLOPE PROTECTION SHALL BE PLACED UNDER THE ENDS OF THE BRIDGE AS SHOWN IN THE DETAILS. MEASUREMENT AND PAYMENT SHALL BE AS PRESCRIBED IN SECTION 462 OF THE STANDARD SPECIFICATIONS.

SLOPE PROTECTION SHALL CONSIST OF 4" POURED-IN-PLACE CONCRETE PAVING AS SHOWN IN THE DETAILS ON THIS SHEET. CONCRETE SHALL BE CLASS "B". THE CONCRETE SURFACE SHALL BE FLOATED WITH A WOODEN FLOAT AND FINISHED. WELDED WIRE FABRIC REINFORCING SHALL BE 6 X 6 - W1.4 X W1.4, 60" WIDE. SLOPE PROTECTION SHALL BE POURED IN 5' STRIPS AS SHOWN IN THE "POURING DETAIL" WITH 2'-O"LONG #4 BARS PLACED ALONG THE SLOPE BETWEEN STRIPS AT 1'-6" MAXIMUM SPACING. SLOPE PROTECTION MAY BE POURED IN ALTERNATE 4' AND 5' STRIPS AS SHOWN IN THE "OPTIONAL POURING DETAIL" WITH ADJACENT RUNS OF WELDED WIRE FABRIC LAPPING AT LEAST 6". THE COST OF THE WELDED WIRE FABRIC AND #4 BARS, IF USED, SHALL BE INCLUDED IN THE CONTRACT UNIT PRICE BID PER SQUARE YARD FOR SLOPE PROTECTION.

\* QUANTITY SHOWN IS BASED ON 5' POURS.

SECTION A-A

POUR A 4'-0" STRIP FIRST.

OPTIONAL POURING DETAIL

POURING DETAIL

PROJECT NO. B-5121/B-5317
WAKE COUNTY

WAKE COUNTY
STATION: 20+19.94 -FLYOVER-

F245838930BF40E... 4/13/2016 STATE OF NORTH CAROLINA