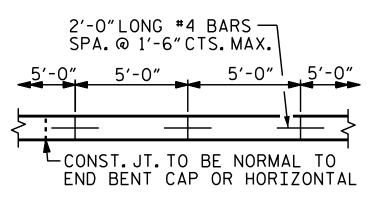

## NOTES

SLOPE PROTECTION SHALL BE PLACED UNDER THE ENDS OF THE BRIDGE AS SHOWN IN THE DETAILS. MEASUREMENT AND PAYMENT SHALL BE AS PRESCRIBED IN SECTION 462 OF THE STANDARD SPECIFICATIONS.

SLOPE PROTECTION SHALL CONSIST OF 4" POURED-IN-PLACE CONCRETE PAVING AS SHOWN IN THE DETAILS ON THIS SHEET. CONCRETE SHALL BE CLASS "B". THE CONCRETE SURFACE SHALL BE FLOATED WITH A WOODEN FLOAT AND FINISHED. WELDED WIRE FABRIC REINFORCING SHALL BE 6 X 6 - W1.4 X W1.4, 60" WIDE. SLOPE PROTECTION SHALL BE POURED IN 5' STRIPS AS SHOWN IN THE "POURING DETAIL" WITH 2'-O"LONG #4 BARS PLACED ALONG THE SLOPE BETWEEN STRIPS AT 1'-6" MAXIMUM SPACING. SLOPE PROTECTION MAY BE POURED IN ALTERNATE 4' AND 5' STRIPS AS SHOWN IN THE "OPTIONAL POURING DETAIL" WITH ADJACENT RUNS OF WELDED WIRE FABRIC LAPPING AT LEAST 6". THE COST OF THE WELDED WIRE FABRIC AND #4 BARS, IF USED, SHALL BE INCLUDED IN THE CONTRACT UNIT PRICE BID PER SQUARE YARD FOR SLOPE PROTECTION.

\* QUANTITY SHOWN IS BASED ON 5' POURS.

SECTION A-A

POUR A 4'-0" STRIP FIRST.

OPTIONAL POURING DETAIL

POURING DETAIL

PROJECT NO. B-5121/B-5317
WAKE COUNTY

WAKE COUNTY
STATION: 20+19.94 -FLYOVER-

F245838930BF40E... 4/13/2016 STATE OF NORTH CAROLINA