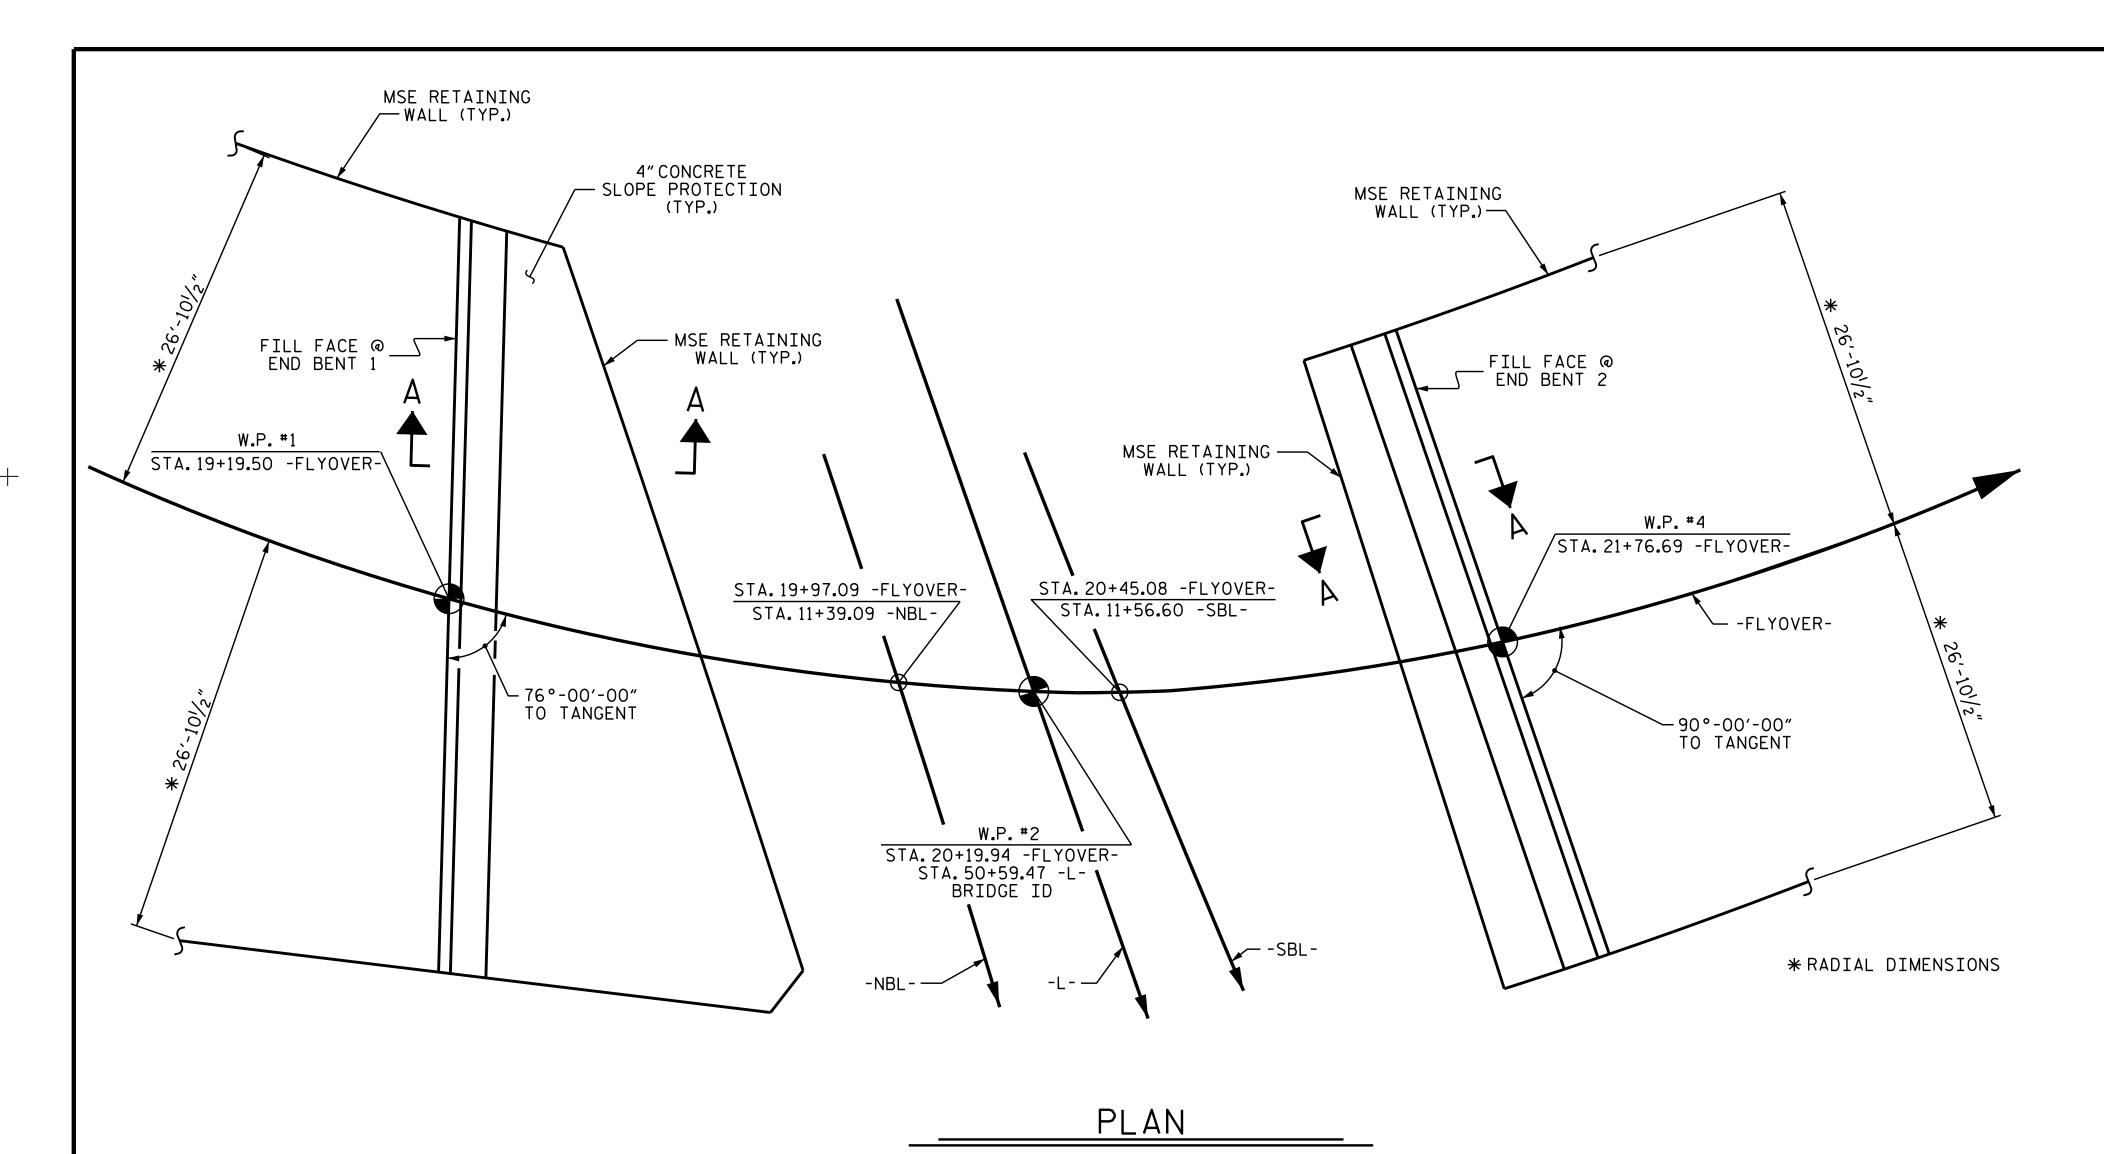

## NOTES

SLOPE PROTECTION SHALL BE PLACED UNDER THE ENDS OF THE BRIDGE AS SHOWN IN THE DETAILS. MEASUREMENT AND PAYMENT SHALL BE AS PRESCRIBED IN SECTION 462 OF THE STANDARD SPECIFICATIONS.

SLOPE PROTECTION SHALL CONSIST OF 4" POURED-IN-PLACE CONCRETE PAVING AS SHOWN IN THE DETAILS ON THIS SHEET. CONCRETE SHALL BE CLASS "B". THE CONCRETE SURFACE SHALL BE FLOATED WITH A WOODEN FLOAT AND FINISHED. WELDED WIRE FABRIC REINFORCING SHALL BE 6 X 6 - W1.4 X W1.4, 60" WIDE. SLOPE PROTECTION SHALL BE POURED IN 5' STRIPS AS SHOWN IN THE "POURING DETAIL" WITH 2'-O"LONG #4 BARS PLACED ALONG THE SLOPE BETWEEN STRIPS AT 1'-6" MAXIMUM SPACING. SLOPE PROTECTION MAY BE POURED IN ALTERNATE 4' AND 5' STRIPS AS SHOWN IN THE "OPTIONAL POURING DETAIL" WITH ADJACENT RUNS OF WELDED WIRE FABRIC LAPPING AT LEAST 6". THE COST OF THE WELDED WIRE FABRIC AND #4 BARS, IF USED, SHALL BE INCLUDED IN THE CONTRACT UNIT PRICE BID PER SQUARE YARD FOR SLOPE PROTECTION.

| BRIDGE @<br>STA. 20+19.94 -FLYOVER- | 4″ SLOPE<br>PROTECTION | ★ WELDED WIRE FABRIC<br>60 INCHES WIDE |
|-------------------------------------|------------------------|----------------------------------------|
|                                     | SQUARE YARDS           | APPROX.L.F.                            |
| END BENT 1                          | 105                    | 210                                    |
| END BENT 2                          | 25                     | 50                                     |

\* QUANTITY SHOWN IS BASED ON 5' POURS.

SECTION A-A

POUR A 4'-0" STRIP FIRST.

OPTIONAL POURING DETAIL

POURING DETAIL

PROJECT NO. B-5121/B-5317
WAKE COUNTY

WAKE COUNTY
STATION: 20+19.94 -FLYOVER-

F245838930BF40E... 4/13/2016 STATE OF NORTH CAROLINA