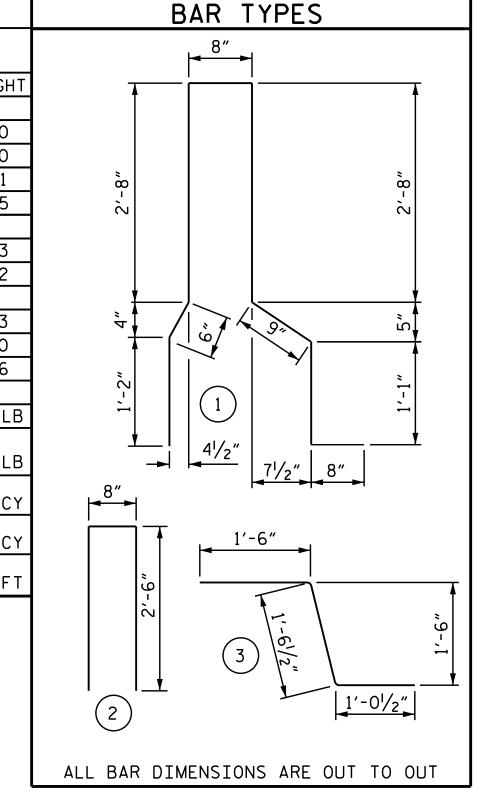

ALL REINFORCING STEEL IN THE PARAPET SHALL BE EPOXY COATED.

IF EXISTING OR FUTURE OBSTRUCTIONS SUCH AS FOUNDATIONS, BARRIERS, PIPES, INLETS OR UTILITIES WILL INTERFERE WITH CONCRETE PARAPET WITH MOMENT SLAB OR CONCRETE FACING FOR RETAINING WALL WILL BE THICKER THAN 8", CONCRETE PARAPET WITH MOMENT SLAB DETAILS SHALL BE REVISED AND SUBMITTED FOR APPROVAL.