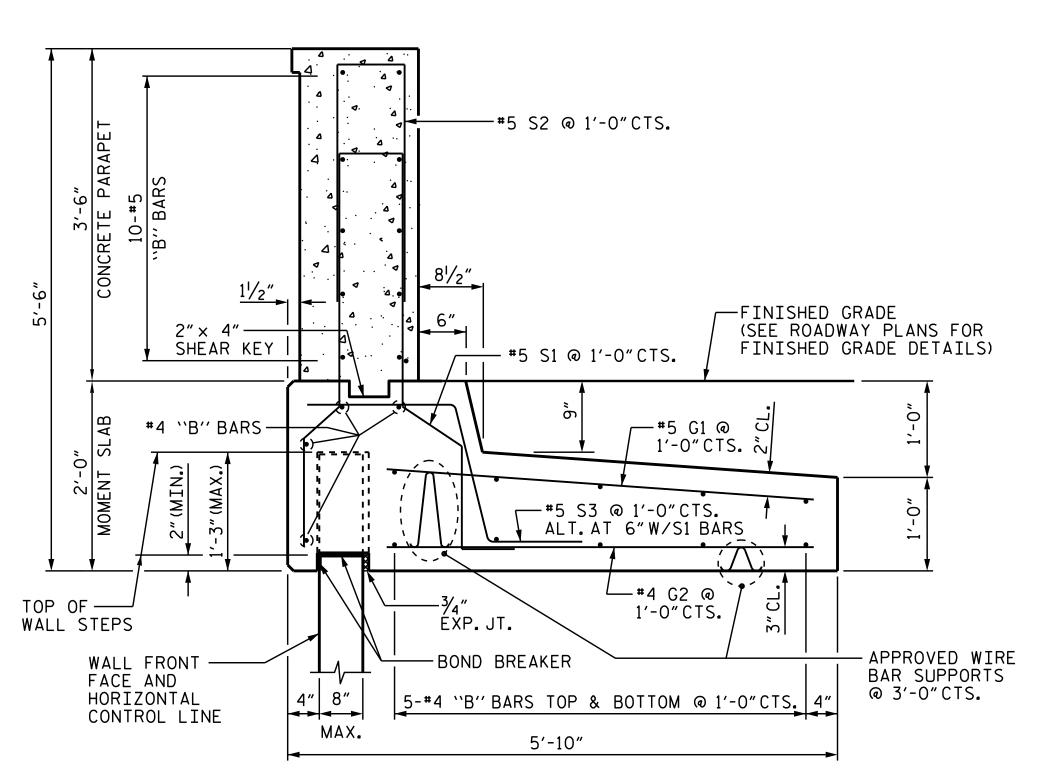

## NOTES:

FOR CONCRETE PARAPET WITH MOMENT SLAB. SEE CONCRETE PARAPET WITH MOMENT SLAB SPECIAL PROVISION.

CONCRETE PARAPET WITH MOMENT SLAB SHALL BE A MINIMUM OF 15' IN LENGTH.

EXPANSION JOINTS SHALL BE PLACED IN THE PARAPET AND MOMENT SLAB AS SHOWN ON SHEET 2 OF 3.

GROOVED CONTRACTION JOINTS, 1/2" IN DEPTH, SHALL BE TOOLED IN ALL EXPOSED SURFACES OF THE PARAPET AND IN ACCORDANCE WITH ARTICLE 825-10(B) OF THE STANDARD SPECIFICATIONS. A CONTRACTION JOINT SHALL BE LOCATED AT EACH THIRD POINT BETWEEN PARAPET EXPANSION JOINTS. ONLY ONE CONTRACTION JOINT IS REQUIRED AT MID-POINT OF PARAPET SEGMENTS LESS THAN 20' IN LENGTH.

THE PARAPET SHALL NOT BE CAST UNTIL THE MOMENT SLAB HAS ATTAINED AN AGE OF THREE CURING DAYS OR A MINIMUM COMPRESSIVE STRENGTH OF 2,000 PSI. IN ADDITION, NO FILL MATERIAL, ASPHALT, OR CONSTRUCTION EQUIPMENT IS ALLOWED ON THE MOMENT SLAB PRIOR TO SATISFYING THE MINIMUM CONCRETE CURING AND STRENGTH REQUIREMENTS.

ALL REINFORCING STEEL IN THE PARAPET SHALL BE EPOXY COATED.

IF EXISTING OR FUTURE OBSTRUCTIONS SUCH AS FOUNDATIONS, BARRIERS, PIPES, INLETS OR UTILITIES WILL INTERFERE WITH CONCRETE PARAPET WITH MOMENT SLAB OR CONCRETE FACING FOR RETAINING WALL WILL BE THICKER THAN 8", CONCRETE PARAPET WITH MOMENT SLAB DETAILS SHALL BE REVISED AND SUBMITTED FOR APPROVAL.

AESTHETIC DETAILS NOT SHOWN FOR CLARITY. SEE SHEET 3 OF 3.