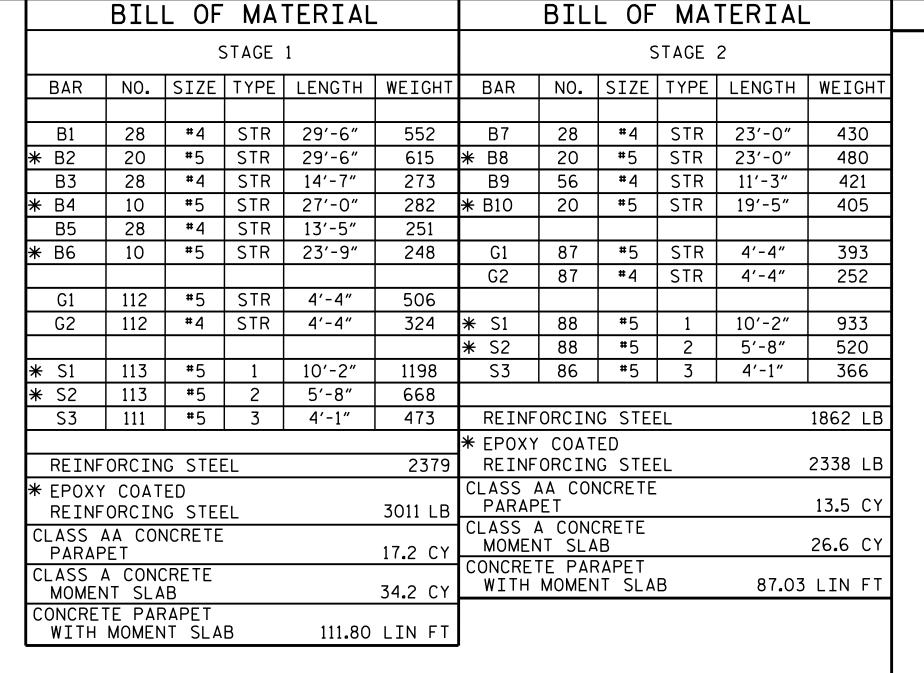

ALL REINFORCING STEEL IN THE PARAPET SHALL BE EPOXY COATED.

IF EXISTING OR FUTURE OBSTRUCTIONS SUCH AS FOUNDATIONS, BARRIERS, PIPES, INLETS OR UTILITIES WILL INTERFERE WITH CONCRETE PARAPET WITH MOMENT SLAB OR CONCRETE FACING FOR RETAINING WALL WILL BE THICKER THAN 8", CONCRETE PARAPET WITH MOMENT SLAB DETAILS SHALL BE REVISED AND SUBMITTED FOR APPROVAL.