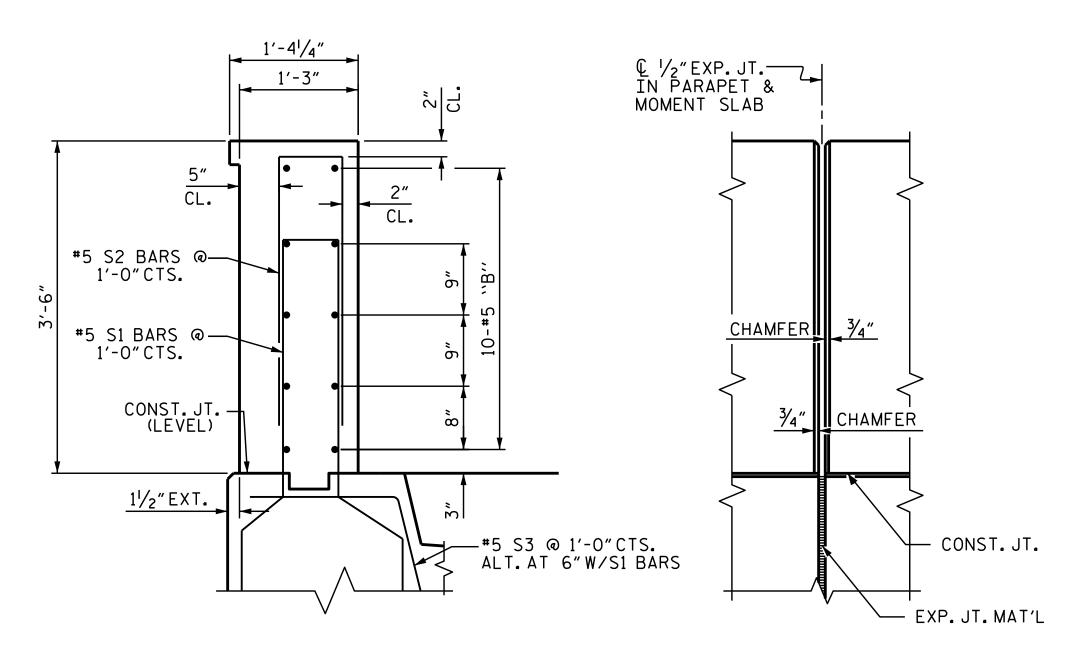

GROOVED CONTRACTION JOINTS, 1/2" IN DEPTH, SHALL BE TOOLED IN ALL EXPOSED SURFACES OF THE PARAPET AND IN ACCORDANCE WITH ARTICLE 825-10(B) OF THE STANDARD SPECIFICATIONS. A CONTRACTION JOINT SHALL BE LOCATED AT EACH THIRD POINT BETWEEN PARAPET EXPANSION JOINTS. ONLY ONE CONTRACTION JOINT IS REQUIRED AT MID-POINT OF PARAPET SEGMENTS LESS THAN 20' IN LENGTH.

DRAWN BY :

CHECKED BY : .

SECTION THRU PARAPET

ELEV. @ EXP. JOINTS

PARAPET DETAILS

SHEET 1 OF 3

STATE OF NORTH CAROLINA DEPARTMENT OF TRANSPORTATION

PROJECT NO. B-5121/B-5317