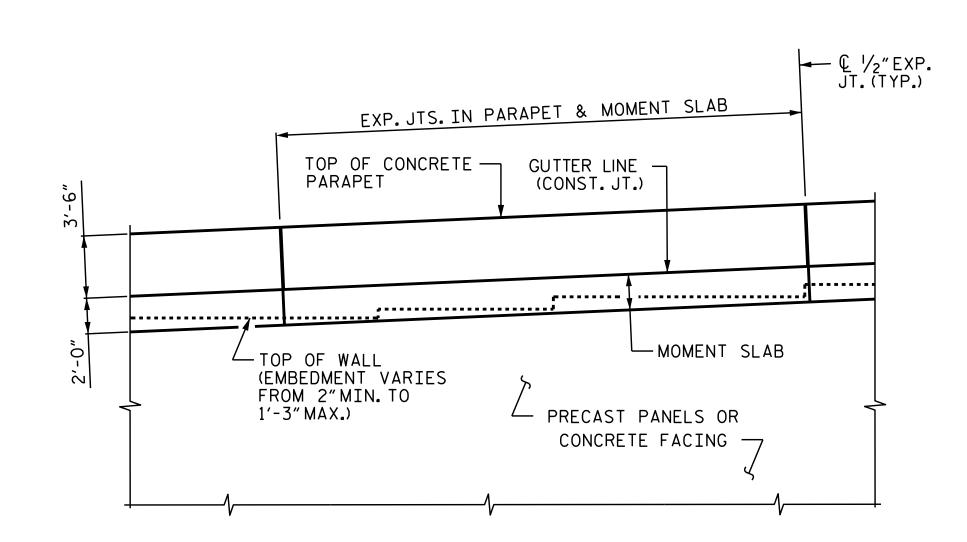

## NOTES:

FOR CONCRETE PARAPET WITH MOMENT SLAB. SEE CONCRETE PARAPET WITH MOMENT SLAB SPECIAL PROVISION.

CONCRETE PARAPET WITH MOMENT SLAB SHALL BE A MINIMUM OF 15' IN LENGTH.

EXPANSION JOINTS SHALL BE PLACED IN THE PARAPET AND MOMENT SLAB AS SHOWN ON SHEET 2 OF 3.

## CONCRETE PARAPET WITH MOMENT SLAB

CONCRETE PARAPET WITH MOMENT SLAB - PARTIAL ELEVATION

\_ DATE : <u>2/2016</u>

\_\_ DATE : <u>2/2016</u>

K.W. ALFORD

J.P. ADAMS

DESIGN ENGINEER OF RECORD: K.W. ALFORD DATE: 2/2016