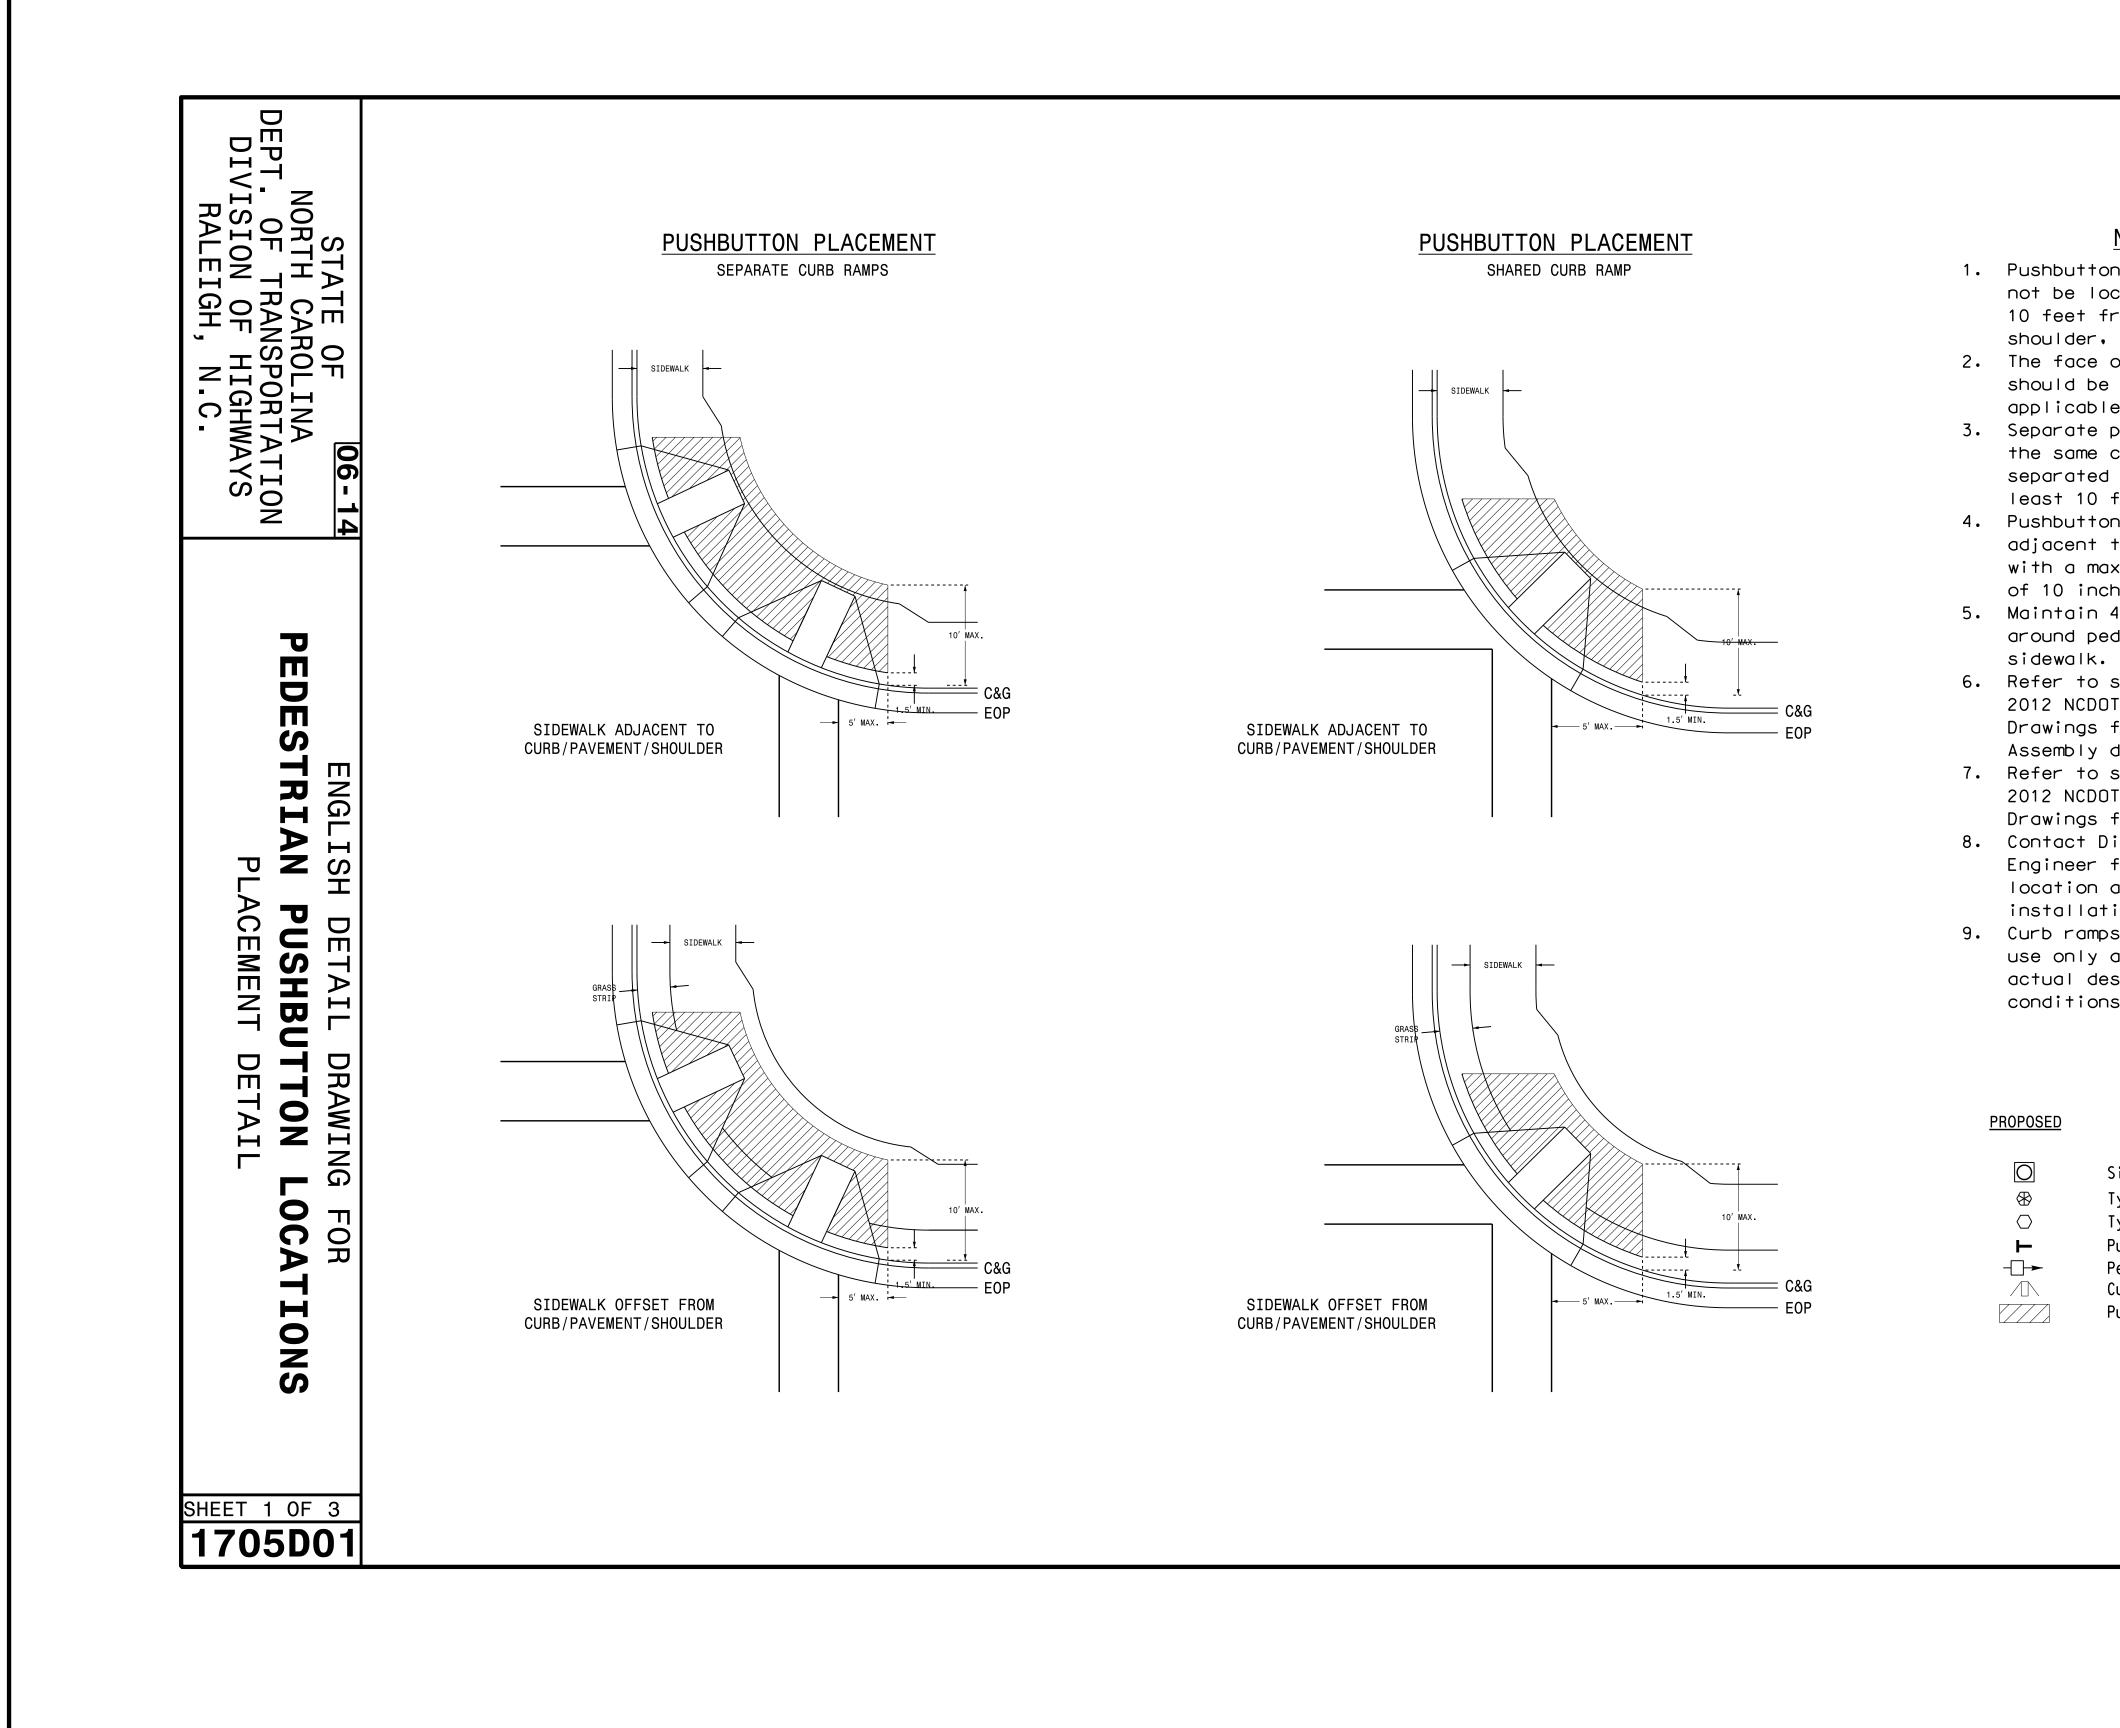

26-AUG-2014 16:37 S:\*ITS&SU#ITS Signals\*Signal Design Section\*Central Region\*Rob's Files\*Ped Stds\*Pushbutton Drawings\*Pushbutton Plate Drawings\_20140

|                                               |                                       | PROJECT NO.   | SHEET NO. |
|-----------------------------------------------|---------------------------------------|---------------|-----------|
|                                               |                                       | B-5121/B-5317 | Sig. P1   |
|                                               |                                       |               |           |
|                                               |                                       |               |           |
|                                               | z                                     |               |           |
|                                               | NOI S.                                |               |           |
|                                               | ATICAYS                               |               |           |
|                                               |                                       |               |           |
| NOTES                                         |                                       |               |           |
| on pedestals should                           | L L L L L L L L L L L L L L L L L L L |               |           |
| ocated further than<br>from the edge of curb, | шКХ́г,                                |               |           |
| or pavement.                                  |                                       |               |           |
| of the pushbutton                             |                                       |               |           |
| e parallel to the<br>le crosswalk.            |                                       |               |           |
| pushbuttons used on                           | NOR<br>OF<br>RAI                      |               |           |
| corner should be                              |                                       |               |           |
| d by a distance of at<br>feet.                |                                       |               |           |
| ons shall be installed                        | DE DE                                 |               |           |
| to a level surface                            |                                       |               |           |
| aximum reach distance<br>ches.                |                                       |               |           |
| 4 feet of clearance                           |                                       |               |           |
| edestal if located in                         | S I                                   |               |           |
| section 1705 of the                           | FOR<br>OCATIONS                       |               |           |
| )T Roadway Standard                           |                                       |               |           |
| for Pushbutton<br>details.                    |                                       |               |           |
| section 1743 of the                           | <u>∽</u> <b>∠</b>                     |               |           |
| )T Roadway Standard                           | FOR                                   |               |           |
| for Pedestal details.<br>)ivision Traffic     |                                       |               |           |
| for pushbutton                                |                                       |               |           |
| approval prior to                             |                                       |               |           |
| tion.<br>Ds are for symbolic                  |                                       |               |           |
| and may not reflect                           | DRAWING<br><b>TTON L</b><br>DETAIL    |               |           |
| esign or field                                |                                       |               |           |
| าร.                                           |                                       |               |           |
|                                               |                                       |               |           |
|                                               | DETAI<br>USHB<br>CEMEN                |               |           |
| LEGEND                                        | H DETAIL<br>PUSHBU<br>ACEMENT         |               |           |
|                                               |                                       |               |           |
| Signal Pole                                   | S Z G                                 |               |           |
| Type I Pushbutton Post                        | ENGLI<br>STRIA                        |               |           |
| Type II Signal Pedestal                       | ENGL<br>TRI                           |               |           |
| Pushbutton & Sign<br>Pedestrian Signal Head   |                                       |               |           |
| Curb Ramp                                     |                                       |               |           |
| Pushbutton Location Area                      |                                       |               |           |
|                                               |                                       |               |           |
|                                               | L L L                                 |               |           |
|                                               |                                       |               |           |
|                                               |                                       |               |           |
|                                               |                                       |               |           |
|                                               | SHEET 1 OF 3                          |               |           |
|                                               | 1705D01                               |               |           |
|                                               |                                       |               |           |