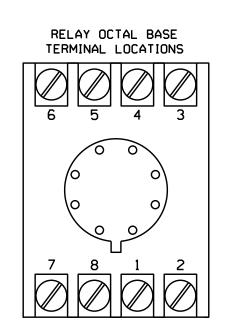

## **NOTES**

- 1. RELAY K1 IS A DPDT WITH A 120VAC COIL. CONTACT RATING 120VAC, 5 AMPS.
- 2. THE RC NETWORK ACROSS THE COIL OF K1 IS VALUED AT .1 MICRO FARAD, 100 OHM.