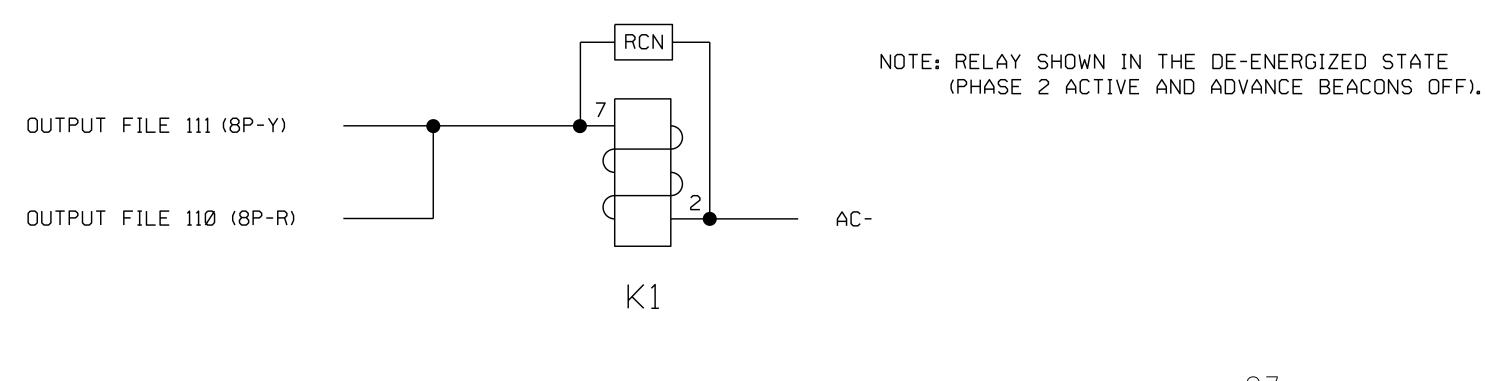

## **NOTES**

- 1. RELAY K1 IS A DPDT WITH A 120VAC COIL. CONTACT RATING 120VAC, 5 AMPS.
- 2. THE RC NETWORK ACROSS THE COIL OF K1 IS VALUED AT .1 MICRO FARAD, 100 OHM.