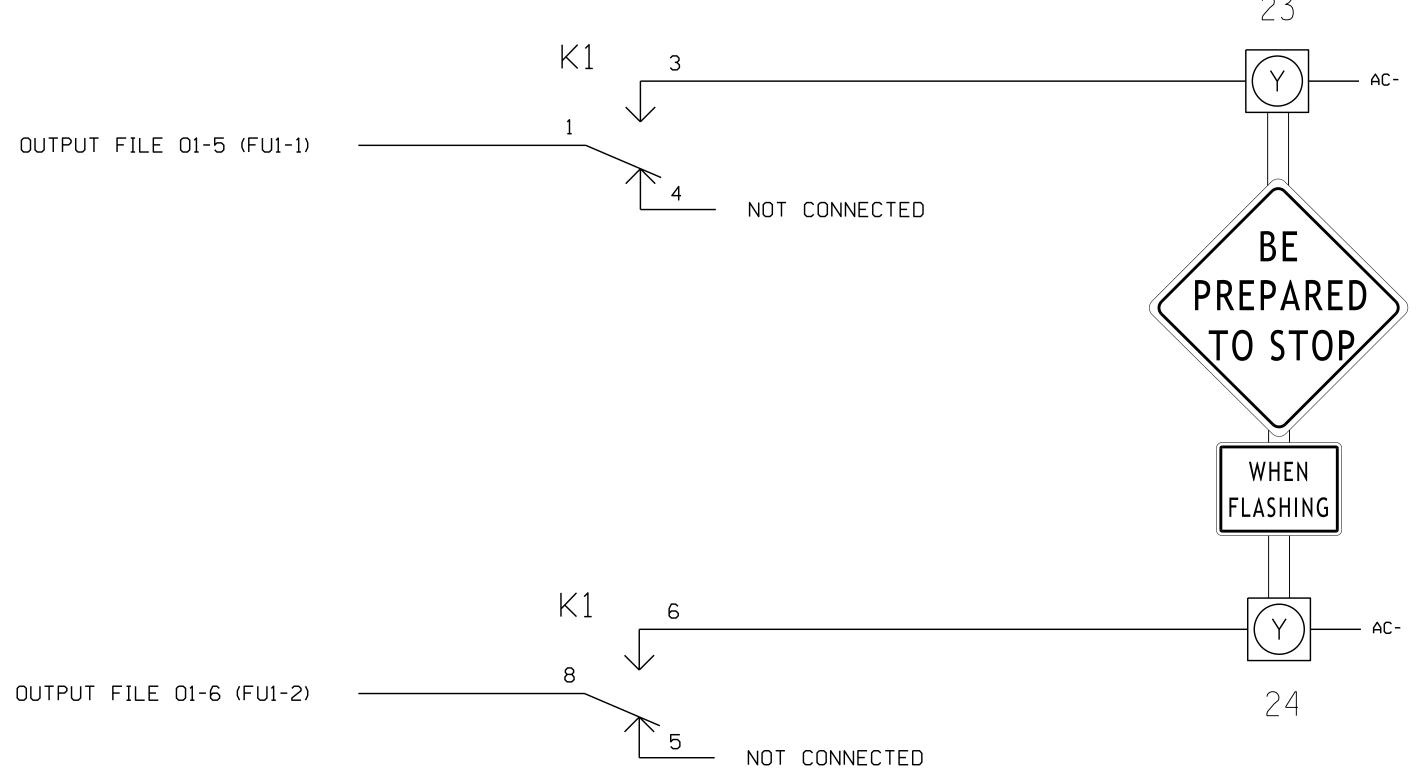

## **NOTES**

- 1. RELAY K1 IS A DPDT WITH A 120VAC COIL. CONTACT RATING 120VAC, 5 AMPS.
- 2. THE RC NETWORK ACROSS THE COIL OF K1 IS VALUED AT .1 MICRO FARAD, 100 OHM.