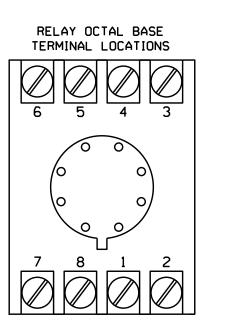

## **NOTES**

- 1. RELAY K1 IS A DPDT WITH A 120VAC COIL. CONTACT RATING 120VAC, 5 AMPS.
- 2. THE RC NETWORK ACROSS THE COIL OF K1 IS VALUED AT .1 MICRO FARAD, 100 OHM.

Electrical Detail - Temp Design 2 (TMP Area II Phase I, Stage II) - Sheet 3 of 3 W. Peace Street