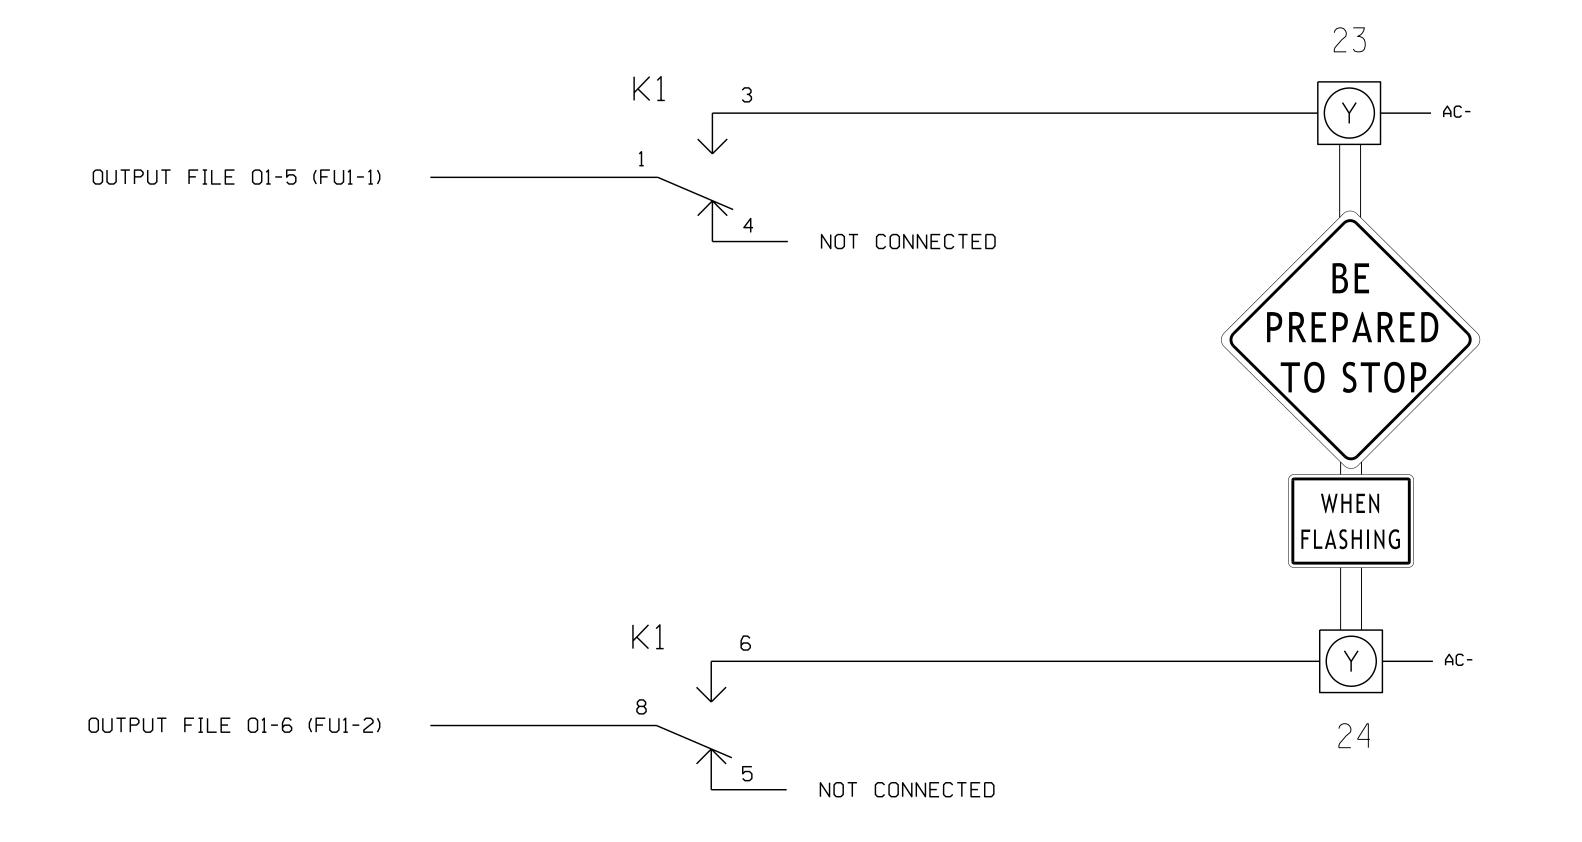

## **NOTES**

- 1. RELAY K1 IS A DPDT WITH A 120VAC COIL. CONTACT RATING 120VAC, 5 AMPS.
- 2. THE RC NETWORK ACROSS THE COIL OF K1 IS VALUED AT .1 MICRO FARAD, 100 OHM.

Electrical Detail - Temp Design 2 (TMP Area II Phase I, Stage II) - Sheet 3 of 3 W. Peace Street