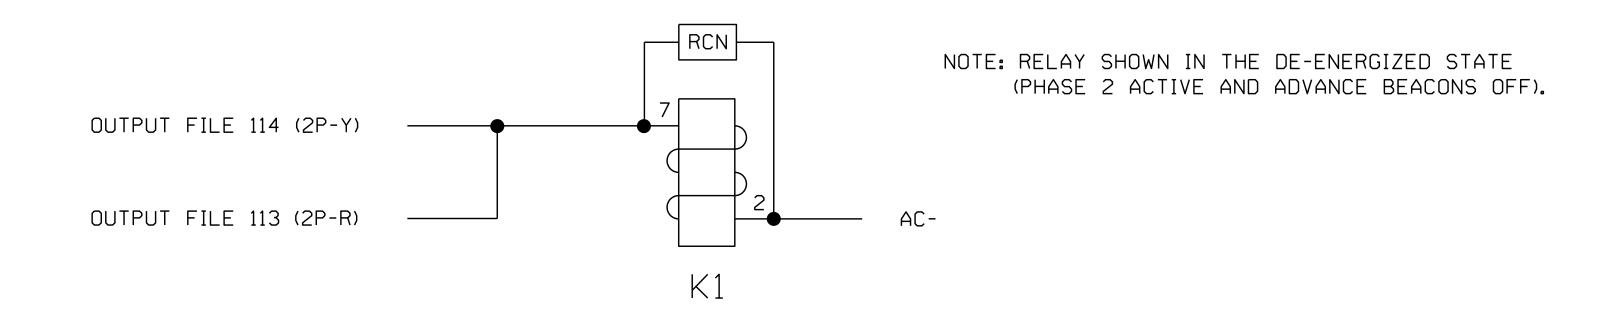

## **NOTES**

- 1. RELAY K1 IS A DPDT WITH A 120VAC COIL. CONTACT RATING 120VAC, 5 AMPS.
- 2. THE RC NETWORK ACROSS THE COIL OF K1 IS VALUED AT .1 MICRO FARAD, 100 OHM.

Electrical Detail - Temp Design 2 (TMP Area II Phase I, Stage II) - Sheet 3 of 3 W. Peace Street