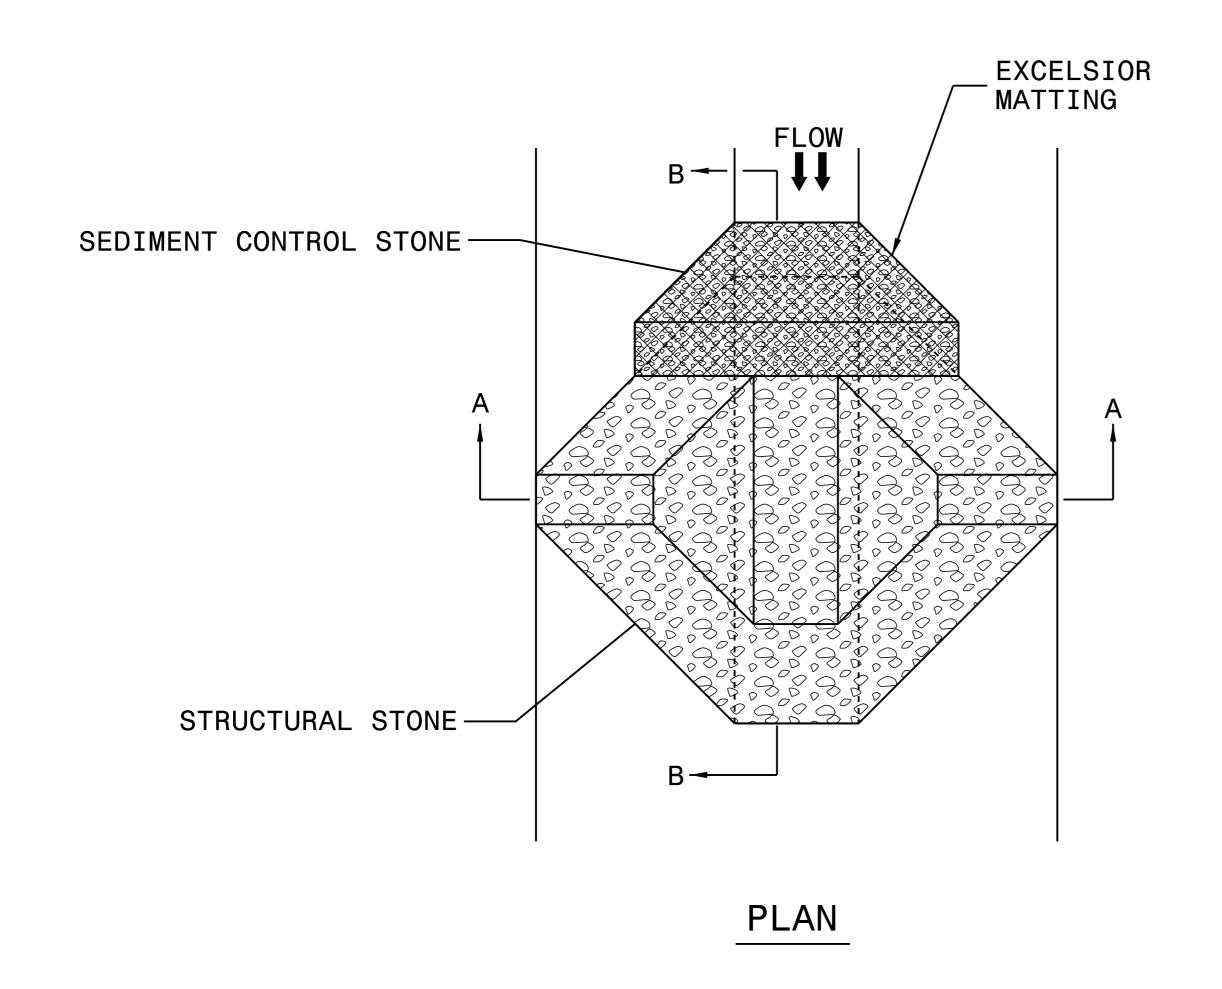

## TEMPORARY ROCK SILT CHECK TYPE 'A' WITH EXCELSIOR MATTING AND POLYACRYLAMIDE (PAM)

## NOTES:

INSTALL TEMPORARY ROCK SILT CHECK TYPE A IN ACCORDANCE WITH ROADWAY STANDARD DRAWING NO. 1633.01.

USE EXCELSIOR FOR MATTING MATERIAL AND ANCHOR MATTING SECTION AT TOP AND BOTTOM WITH CLASS B STONE.

PRIOR TO POLYACRYLAMIDE (PAM) APPLICATION, OBTAIN A SOIL SAMPLE FROM PROJECT LOCATION, AND FROM OFFSITE MATERIAL, AND ANALYZE FOR APPROPRIATE PAM FLOCCULANT TO BE APPLIED TO EACH ROCK SILT CHECK.

INITIALLY APPLY 4 OUNCES OF POLYACRYLAMIDE (PAM) TO TOP OF MATTING SECTION AND AFTER EVERY RAINFALL EVENT THAT EQUALS OR EXCEEDS 0.50 INCHES.