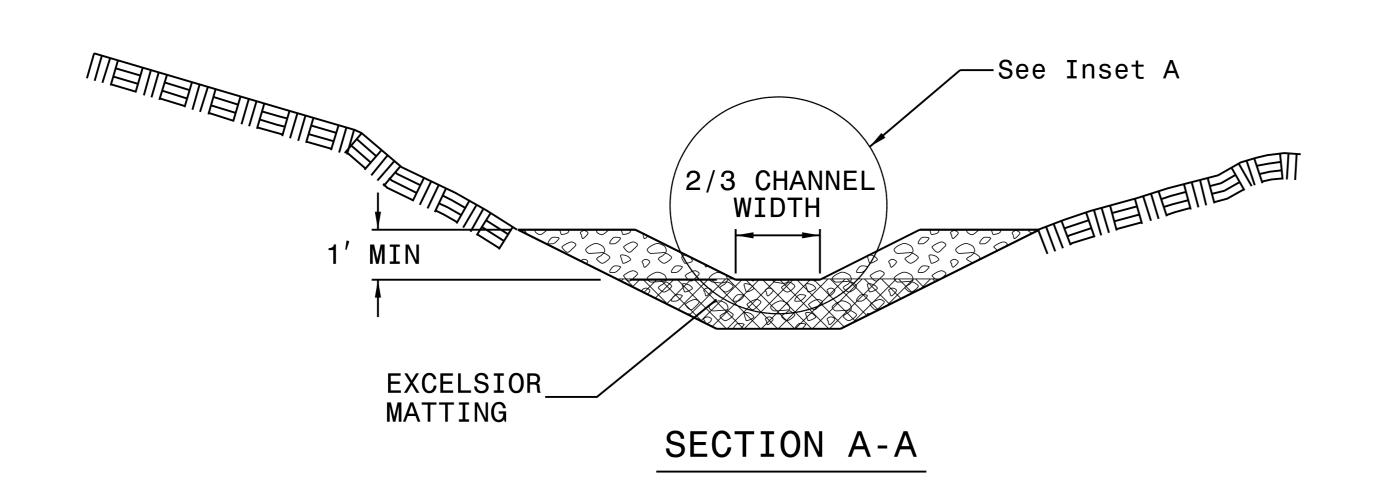

## TEMPORARY ROCK SILT CHECK TYPE 'A' WITH EXCELSIOR MATTING AND POLYACRYLAMIDE (PAM)

## NOTES:

INSTALL TEMPORARY ROCK SILT CHECK TYPE A IN ACCORDANCE WITH ROADWAY STANDARD DRAWING NO. 1633.01.

USE EXCELSIOR FOR MATTING MATERIAL AND ANCHOR MATTING SECTION AT TOP AND BOTTOM WITH CLASS B STONE.