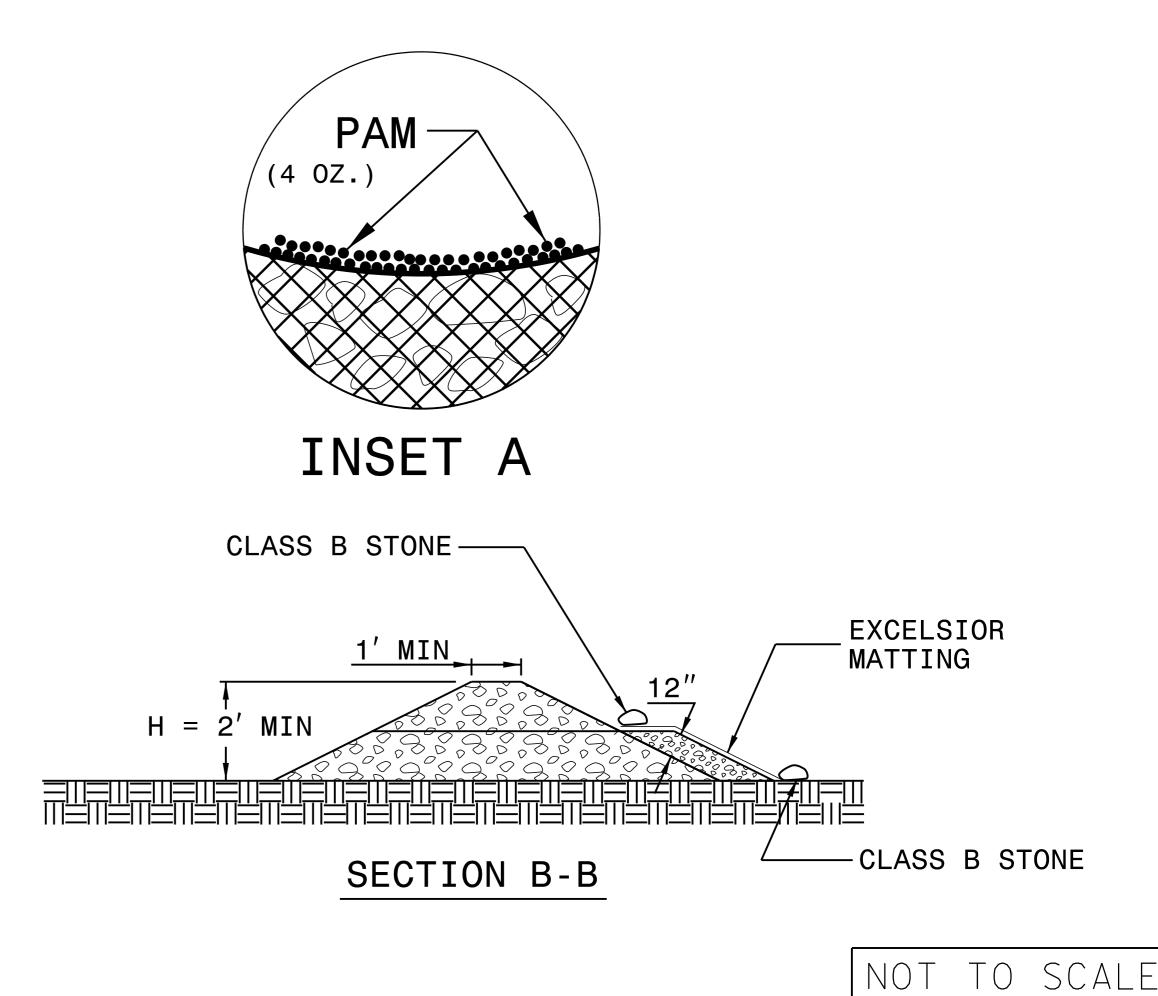

## NOTES:

INSTALL TEMPORARY ROCK SILT CHECK TYPE A IN ACCORDANCE WITH ROADWAY STANDARD DRAWING NO. 1633.01.

USE EXCELSIOR FOR MATTING MATERIAL AND ANCHOR MATTING SECTION AT TOP AND BOTTOM WITH CLASS B STONE.

PRIOR TO POLYACRYLAMIDE (PAM) APPLICATION, OBTAIN A SOIL SAMPLE FROM PROJECT LOCATION, AND FROM OFFSITE MATERIAL, AND ANALYZE FOR APPROPRIATE PAM FLOCCULANT TO BE APPLIED TO EACH ROCK SILT CHECK.

INITIALLY APPLY 4 OUNCES OF POLYACRYLAMIDE (PAM) TO TOP OF MATTING SECTION AND AFTER EVERY RAINFALL EVENT THAT EQUALS OR EXCEEDS 0.50 INCHES.