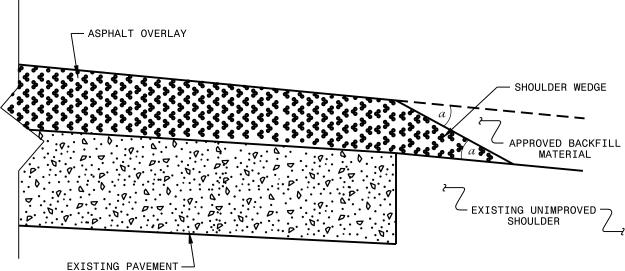

## SHOULDER WEDGE DETAIL

(Resurfacing Projects w/ Widening or with Existing Paved Shoulder having no dropoffs)



## SHOULDER WEDGE DETAIL

(Resurfacing Projects w/ NO Widening)

## ASPHALT OVERLAY SHOULDER WEDGE APPROVED BACKFILL MATERIAL -EXISTING UNIMPROVED -SHOULDER W/ RUTTING , EXISTING PAVEMENT —

SHOULDER WEDGE DETAIL

(Resurfacing Adjacent to Rutted Shoulder)

- SHOULDER WEDGE ANGLE =  $30^{\circ}$ 

CONTRACT STANDARDS AND DEVELOPMENT UNIT Office 919-707-6950 FAX 919-250-4119

SHOULDER WEDGE **DETAILS** 

| ORIGINAL BY: | T.SPELL                                     | DATE: | 7-19-11 |
|--------------|---------------------------------------------|-------|---------|
| MODIFIED BY: |                                             | DATE  | 2/2/16  |
| CHECKED BY:_ |                                             | DATE  |         |
| FILE SPEC :  | s:usr/details/stand/shoulderwedgedetail.dgn |