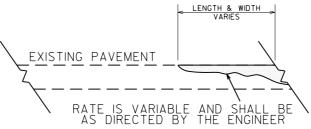

| PROJECT NO.                                                      | SHEET NO. | TOTAL SHEETS |
|------------------------------------------------------------------|-----------|--------------|
| 2017CPT.13.05.10611, 2017CPT.13.05.20611,<br>2017CPT.13.05.20612 | 9         |              |





## DETAIL SHOWING METHOD OF WEDGING



## DETAIL TO TIE INTO EXIST PAVEMENT

THE CONTRACTOR'S ATTENTION IS DIRECTED TO
THE FACT THAT HE WILL BE REQUIRED TO MILL
THE EXISTING ASPHALT PAVEMENT TO ENSURE A PROPER
TIE-IN WITH THE EXISTING SURFACE AT THE BEGINNING, END
AND Y LINES OF EACH MAP TO BE RESURFACED WITH
ASPHALT CONC SURFACE COURSE, TYPE \$9.5B.
THIS WILL BE PAID FOR AS INCIDENTAL MILLING.