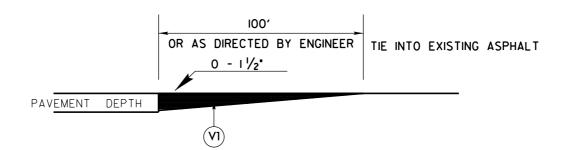

## DETAIL TO TIE INTO EXIST PAVEMENT

THE CONTRACTOR'S ATTENTION IS DIRECTED TO
THE FACT THAT HE WILL BE REQUIRED TO MILL
THE EXISTING ASPHALT PAVEMENT TO ENSURE A PROPER
TIE-IN WITH THE EXISTING SURFACE AT THE BEGINNING, END
AND Y LINES OF EACH MAP TO BE RESURFACED WITH
ASPHALT CONC SURFACE COURSE, TYPE \$9.5B.
THIS WILL BE PAID FOR AS INCIDENTAL MILLING.