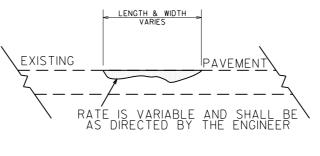

| PROJECT NO.                                                      | SHEET NO. | TOTAL SHEETS |
|------------------------------------------------------------------|-----------|--------------|
| 2017CPT.13.05.10611, 2017CPT.13.05.20611,<br>2017CPT.13.05.20612 | 9         |              |





## DETAIL SHOWING METHOD OF WEDGING



## DETAIL TO TIE INTO EXIST PAVEMENT

THE CONTRACTOR'S ATTENTION IS DIRECTED TO
THE FACT THAT HE WILL BE REQUIRED TO MILL
THE EXISTING ASPHALT PAVEMENT TO ENSURE A PROPER
TIE-IN WITH THE EXISTING SURFACE AT THE BEGINNING, END
AND Y LINES OF EACH MAP TO BE RESURFACED WITH
ASPHALT CONC SURFACE COURSE, TYPE \$9.5B.
THIS WILL BE PAID FOR AS INCIDENTAL MILLING.