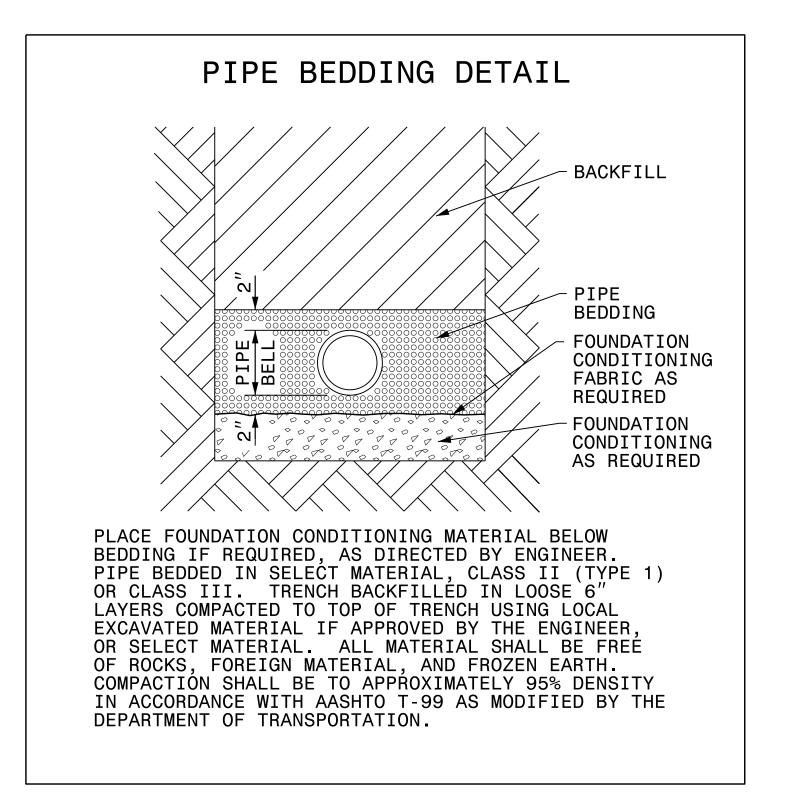

## UTILITY CONSTRUCTION

DOCUMENT NOT CONSIDERED FINAL UNLESS ALL SIGNATURES COMPLETED

| MAXIMUM TRENCH WIDTH AT TOP OF PIPE |                                  |                          |                                  |                          |
|-------------------------------------|----------------------------------|--------------------------|----------------------------------|--------------------------|
|                                     | NOMINAL<br>PIPE SIZE<br>(INCHES) | TRENCH WIDTH<br>(INCHES) | NOMINAL<br>PIPE SIZE<br>(INCHES) | TRENCH WIDTH<br>(INCHES) |
|                                     | 4                                | 28                       | <br>20                           | 44                       |
|                                     | 6                                | 30                       | 24                               | 48                       |
|                                     | 8                                | 32                       | 3Ø                               | 54                       |
|                                     | 1Ø                               | 34                       | 36                               | 60                       |
|                                     | 12                               | 36                       | 42                               | 66                       |
|                                     | 14                               | 38                       | 48                               | 72                       |
|                                     | 16                               | 40                       | 54                               | 78                       |
|                                     | 18                               | 42                       |                                  |                          |