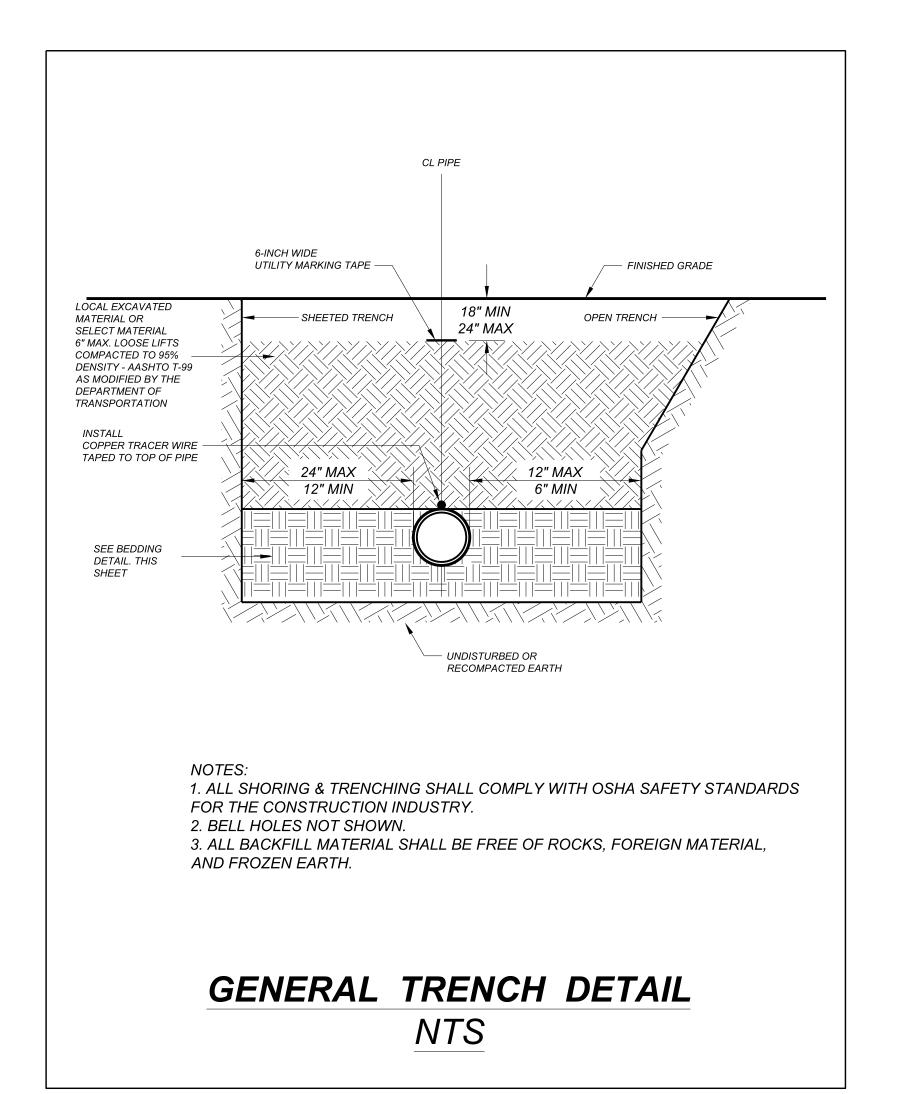

## UTILITY CONSTRUCTION

DOCUMENT NOT CONSIDERED FINAL UNLESS ALL SIGNATURES COMPLETED

| MAXIMUM TRENCH WIDTH AT TOP OF PIPE |                                  |                          |                                  |                          |
|-------------------------------------|----------------------------------|--------------------------|----------------------------------|--------------------------|
|                                     | NOMINAL<br>PIPE SIZE<br>(INCHES) | TRENCH WIDTH<br>(INCHES) | NOMINAL<br>PIPE SIZE<br>(INCHES) | TRENCH WIDTH<br>(INCHES) |
|                                     | 4                                | 28                       | <br>20                           | 44                       |
|                                     | 6                                | 30                       | 24                               | 48                       |
|                                     | 8                                | 32                       | 3Ø                               | 54                       |
|                                     | 1Ø                               | 34                       | 36                               | 60                       |
|                                     | 12                               | 36                       | 42                               | 66                       |
|                                     | 14                               | 38                       | 48                               | 72                       |
|                                     | 16                               | 40                       | 54                               | 78                       |
|                                     | 18                               | 42                       |                                  |                          |