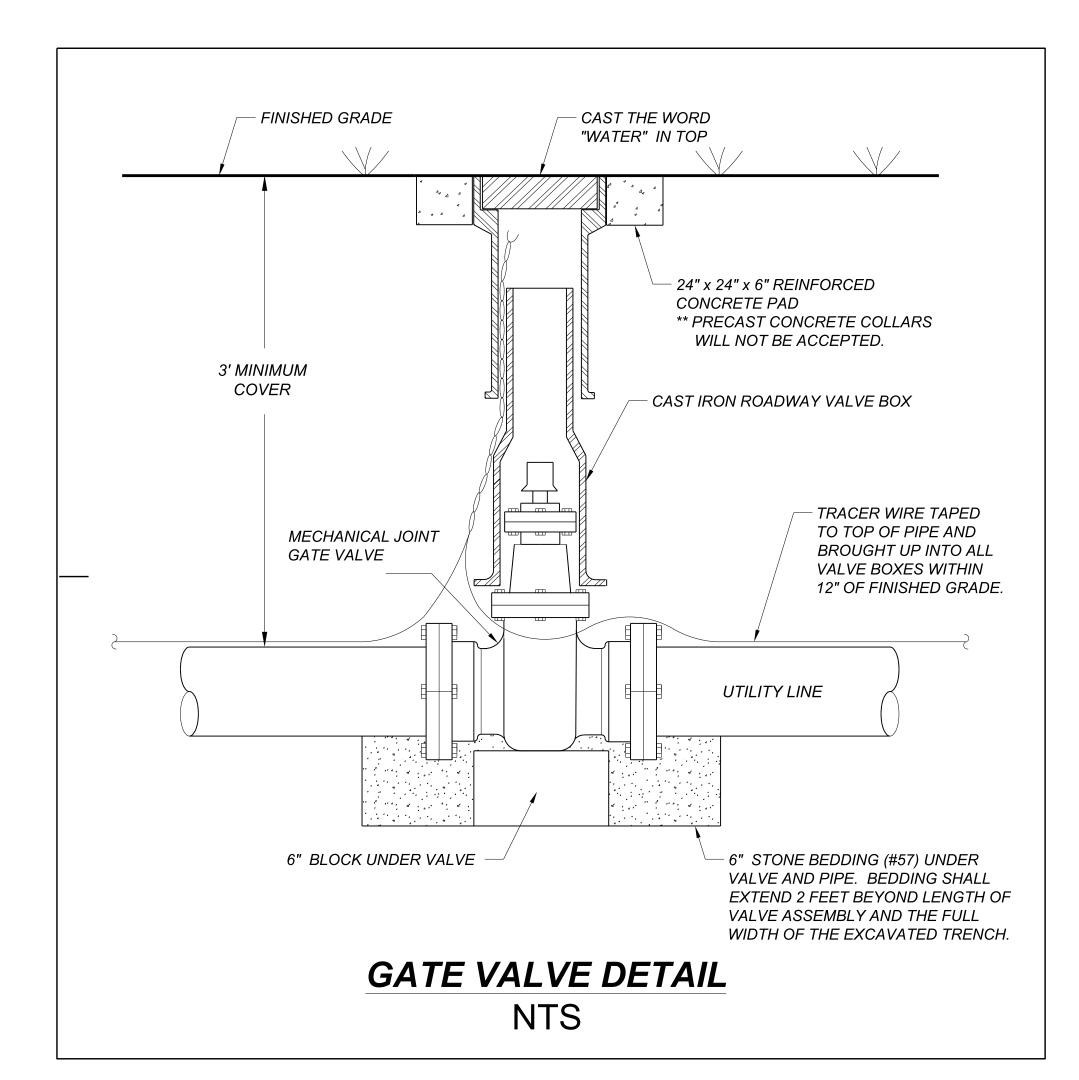

## UTILITY CONSTRUCTION

DOCUMENT NOT CONSIDERED FINAL UNLESS ALL SIGNATURES COMPLETED

| MAXIMUM TRENCH WIDTH AT TOP OF PIPE |                                  |                          |                                  |                          |
|-------------------------------------|----------------------------------|--------------------------|----------------------------------|--------------------------|
|                                     | NOMINAL<br>PIPE SIZE<br>(INCHES) | TRENCH WIDTH<br>(INCHES) | NOMINAL<br>PIPE SIZE<br>(INCHES) | TRENCH WIDTH<br>(INCHES) |
|                                     | 4                                | 28                       | <br>20                           | 44                       |
|                                     | 6                                | 30                       | 24                               | 48                       |
|                                     | 8                                | 32                       | 3Ø                               | 54                       |
|                                     | 1Ø                               | 34                       | 36                               | 60                       |
|                                     | 12                               | 36                       | 42                               | 66                       |
|                                     | 14                               | 38                       | 48                               | 72                       |
|                                     | 16                               | 40                       | 54                               | 78                       |
|                                     | 18                               | 42                       |                                  |                          |