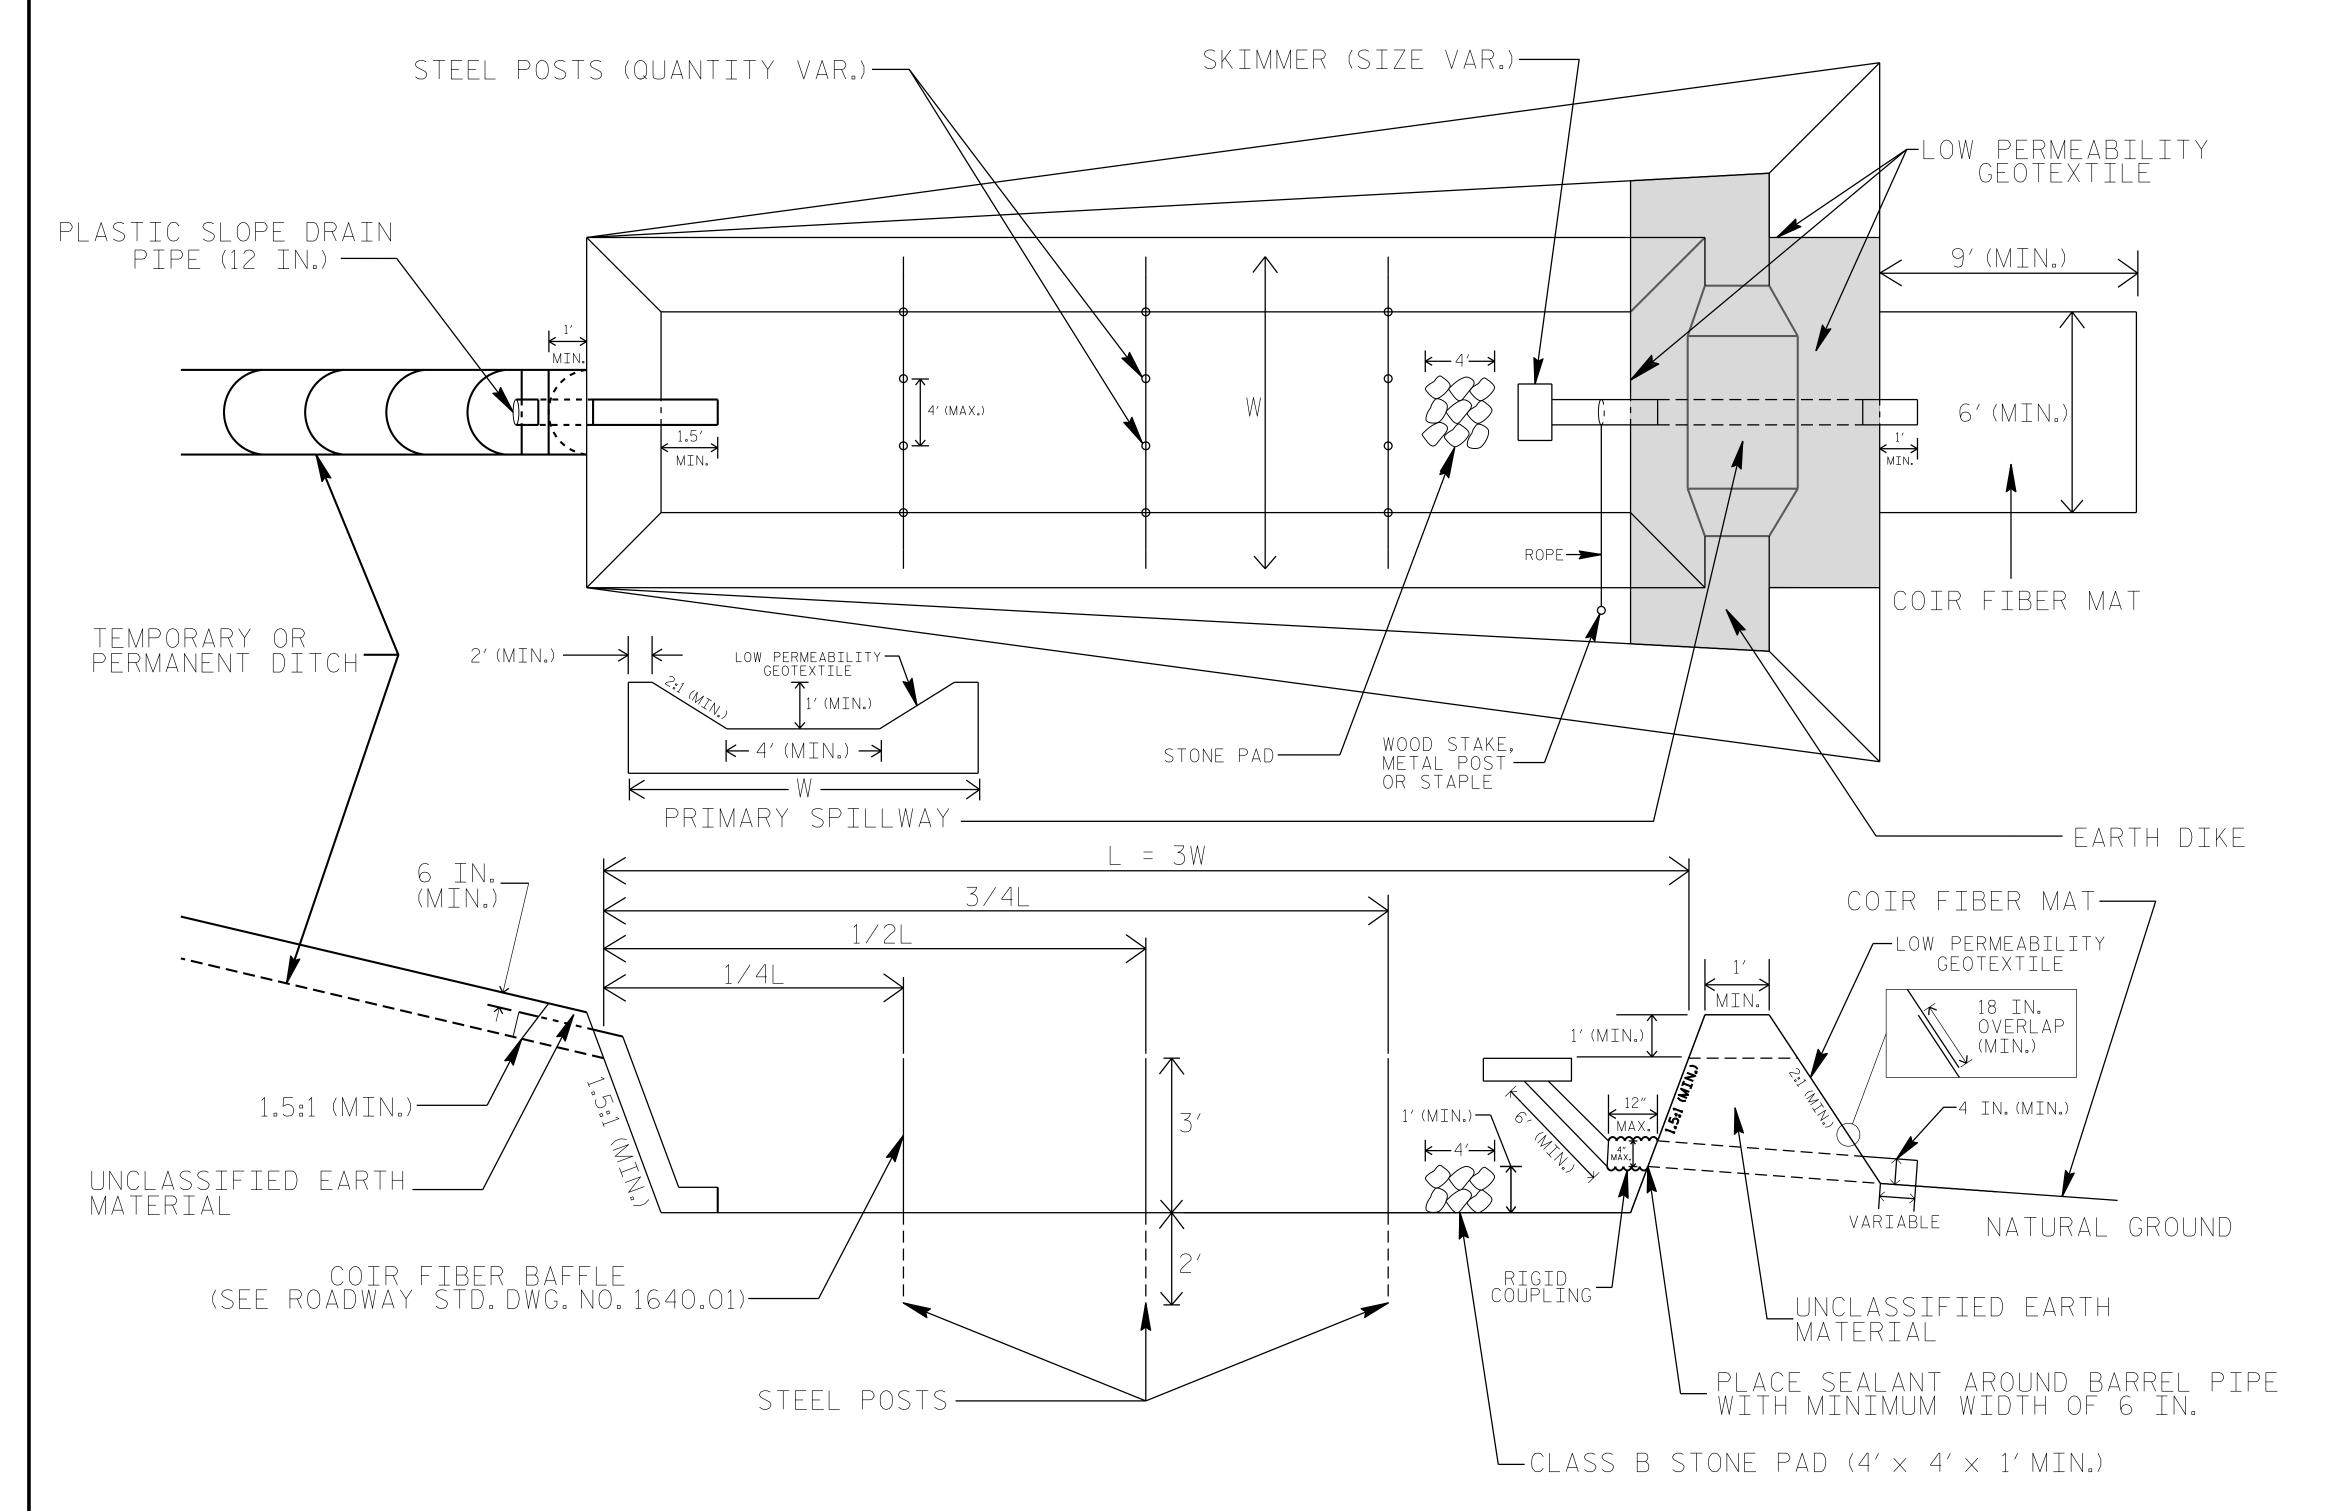

## SKIMMER BASIN WITH BAFFLES DETAIL (EAST)

COIR FIBER MAT ANCHOR OPTIONS

NOT TO SCALE

## NOTES

- 1. SEED AND PLACE MATTING FOR EROSION CONTROL ON INTERIOR AND EXTERIOR SIDESLOPES.
- 2. LIMIT EARTH DIKE HEIGHT TO 5 FT.

- 3. FOR BASIN DEPTH OF 3 FT., THE MINIMUM BASIN WIDTH SHALL BE 9 FT. 4. DETERMINE PRIMARY SPILLWAY WEIR LENGTH (FT.) USING Q/O.8, WHERE Q IS FLOW RATE (CFS) INTO BASIN. 5. PLASTIC SLOPE DRAIN PIPE AT INLET OF BASIN MAY BE REPLACED BY FILTRATION GEOTEXTILE OR TARP AS DIRECTED.
- 6. LOW PERMEABILITY GEOTEXTILE FOR PRIMARY SPILLWAY SHALL BE ONE CONTINUOUS PIECE OF MATERIAL OR OVERLAPPED 18 IN. (MIN.).