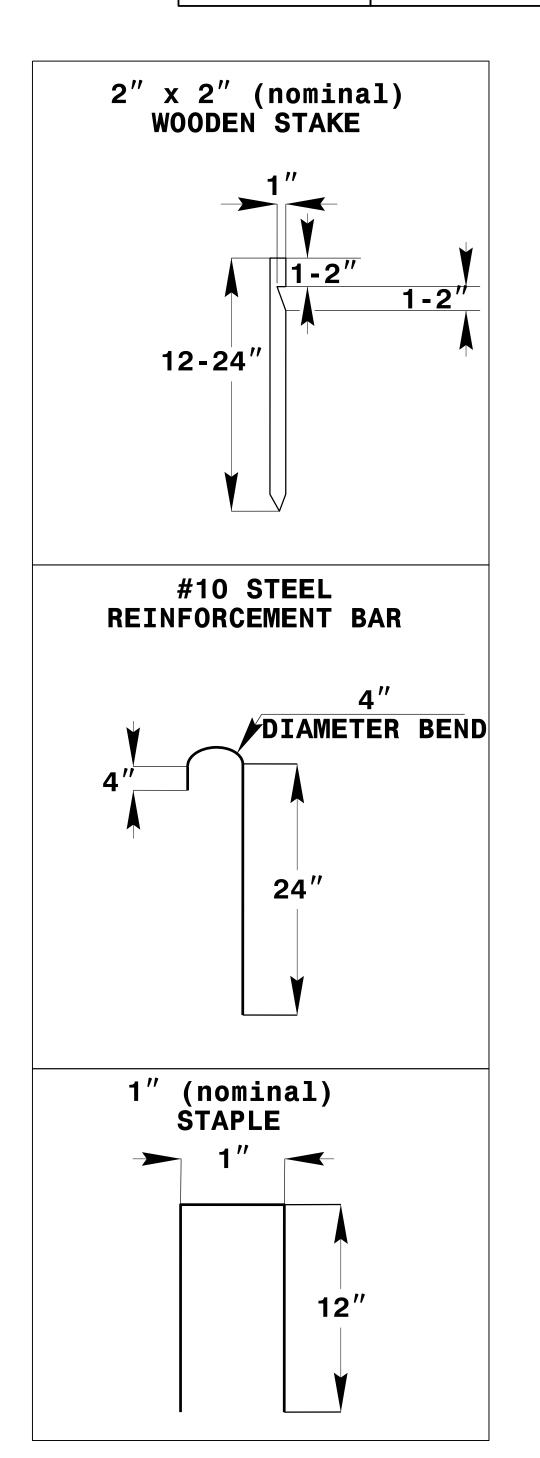

## SKIMMER BASIN WITH BAFFLES DETAIL (EAST)

COIR FIBER MAT ANCHOR OPTIONS

NOT TO SCALE