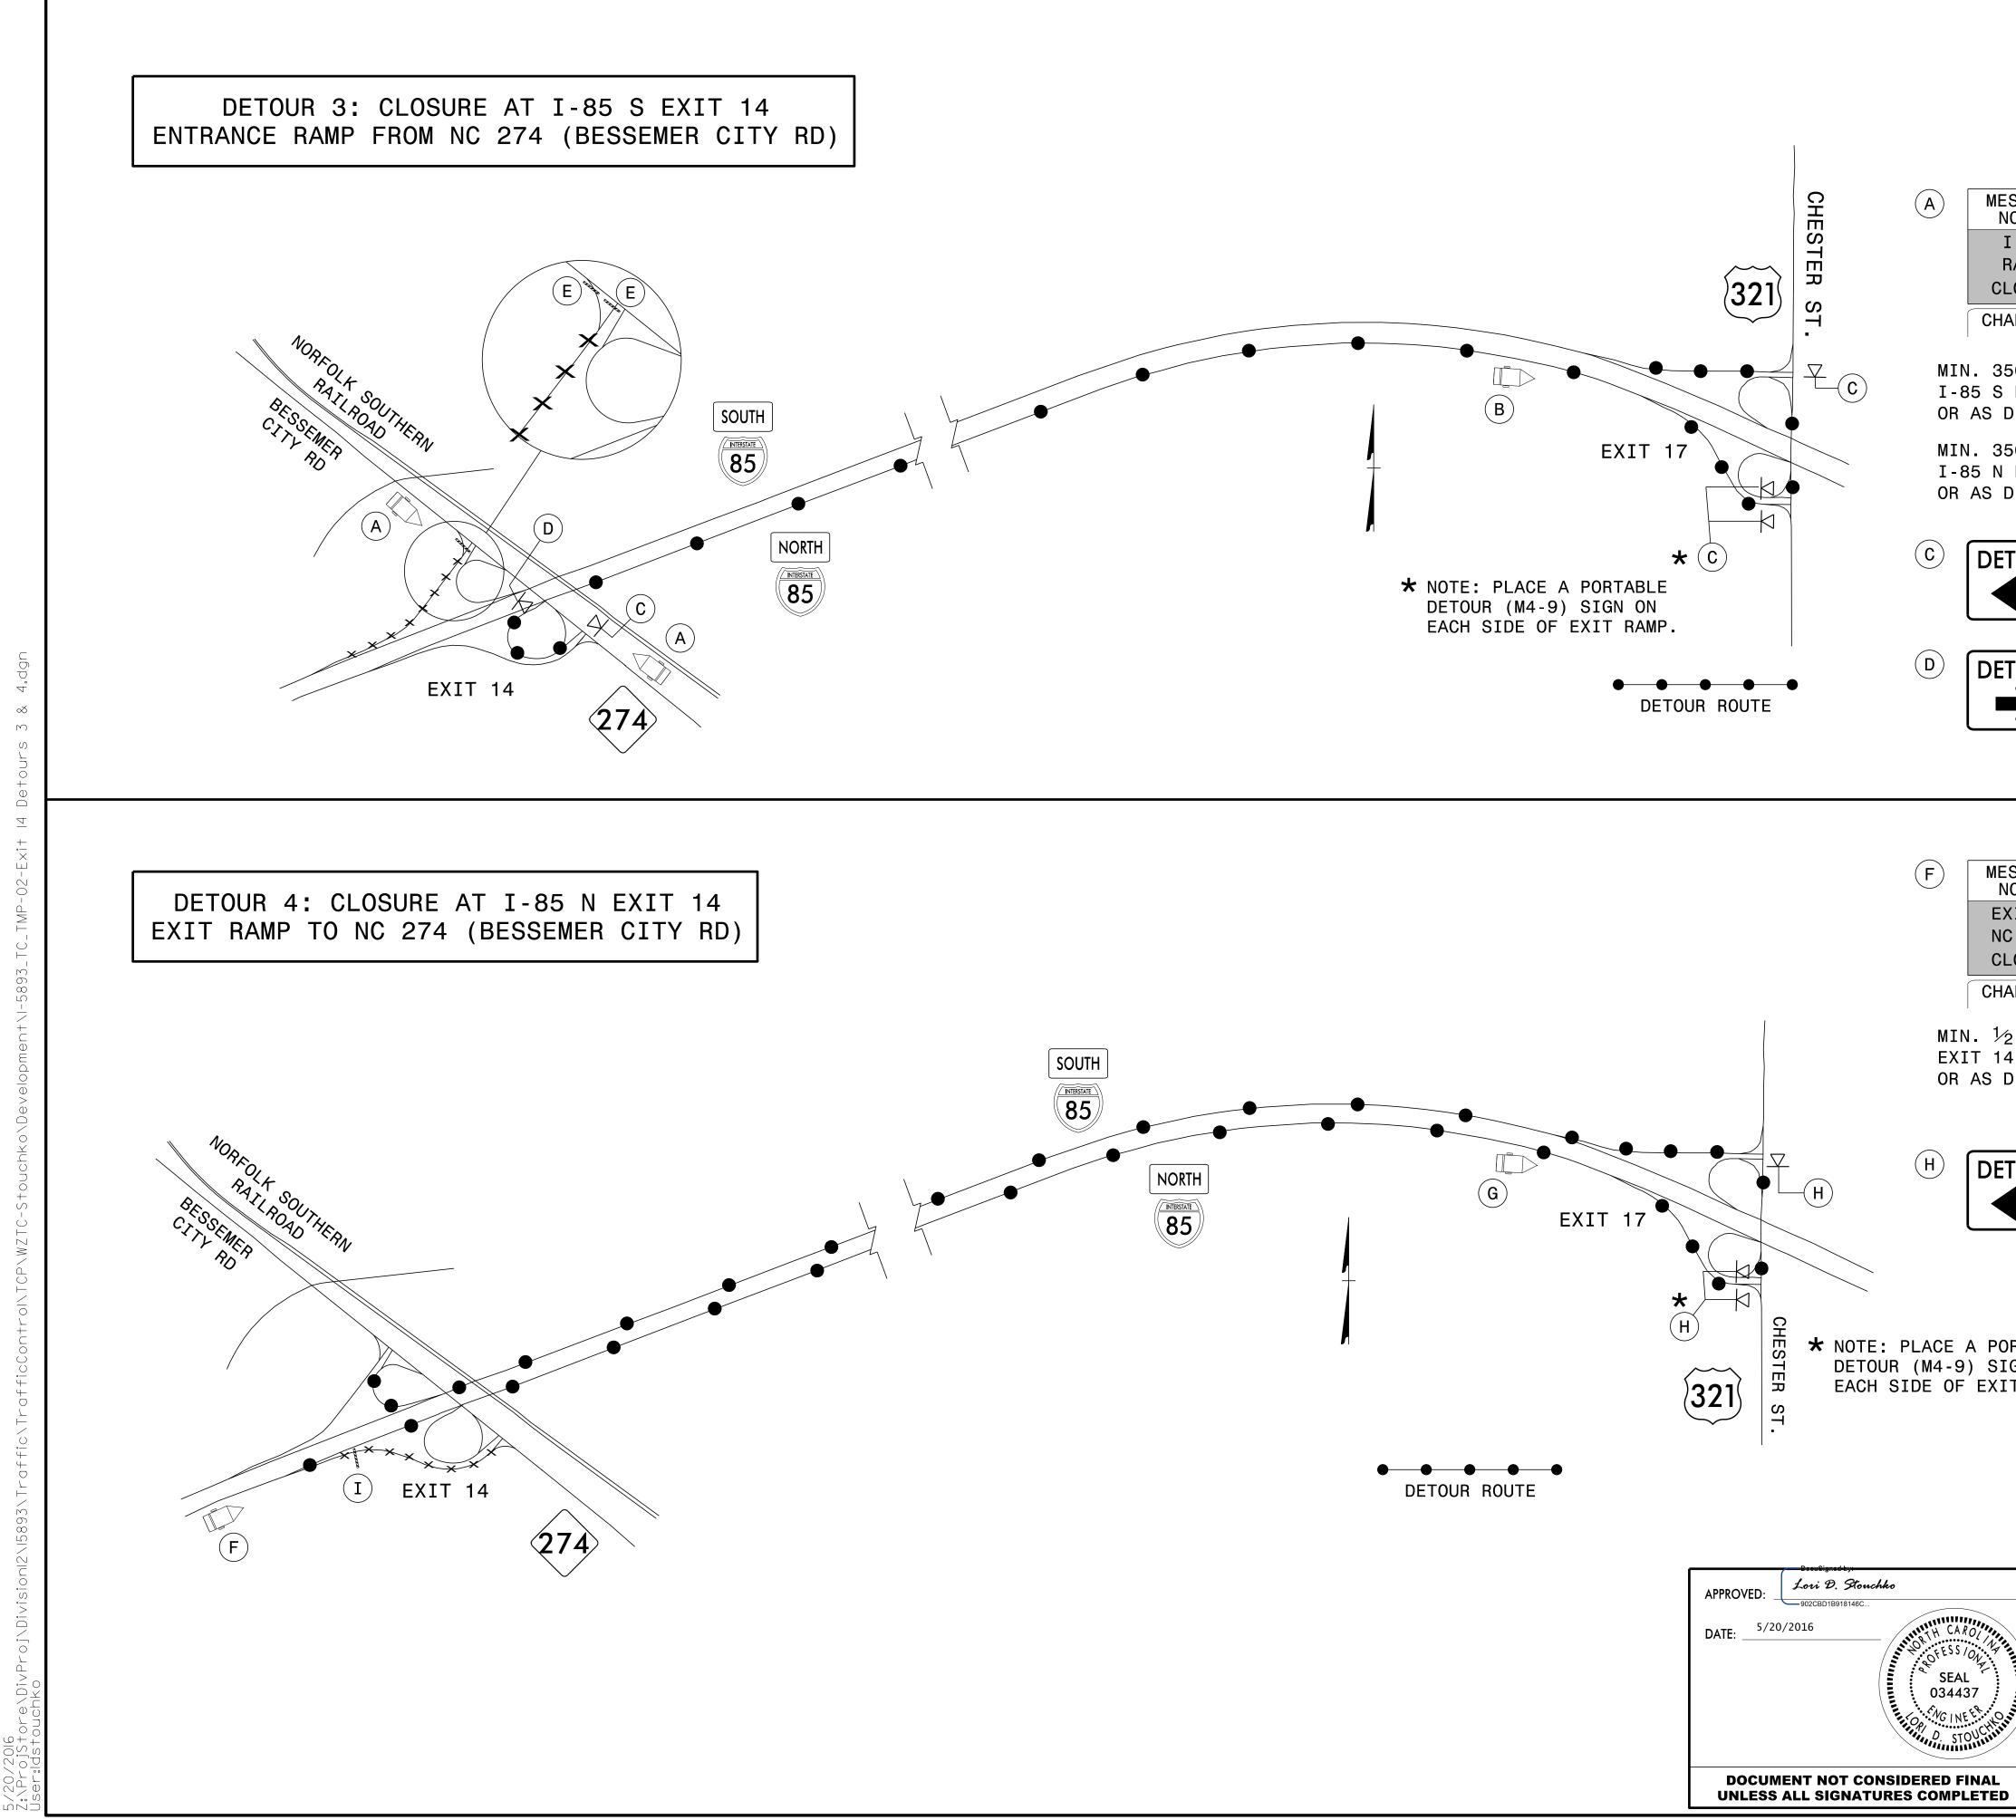

|                                                                                                                                                                                                  | PROJ. REFERENCE NO. SHEET NO.<br>I - 5893 TMP - 2                                                         |
|--------------------------------------------------------------------------------------------------------------------------------------------------------------------------------------------------|-----------------------------------------------------------------------------------------------------------|
| AMESSAGE<br>NO. 1MESSAGE<br>NO. 2I-85 S<br>RAMP<br>                                                                                                                                              | BMESSAGE<br>NO. 1MESSAGE<br>NO. 2I-85 S<br>DETOUR<br>EXIT 17I-85 S<br>DETOUR<br>EXIT 17CHANGEABLE<br>SIGN |
| MIN. 350 FT IN ADVANCE OF<br>I-85 S ENTRANCE RAMP<br>OR AS DIRECTED BY ENGINEER<br>MIN. 350 FT IN ADVANCE OF<br>I-85 N ENTRANCE RAMP<br>OR AS DIRECTED BY ENGINEER                               | MIN. 1500 FT IN ADVANCE OF<br>EXIT 17 DECELERATION LANE<br>OR AS DIRECTED BY ENGINEER                     |
| C DETOUR<br>M4-9<br>$30'' \times 24''$<br>D DETOUR<br>M4-9<br>$30'' \times 24''$                                                                                                                 | E R11-2<br>48" X 30"<br>ROAD<br>CLOSED<br>DETOUR                                                          |
| F MESSAGE MESSAGE<br>NO. 1 NO. 2                                                                                                                                                                 | G MESSAGE MESSAGE<br>NO. 1 NO. 2                                                                          |
| EXIT 14<br>NC 274<br>CLOSED<br>CLOSED<br>EXIT 17<br>CHANGEABLE MESSAGE<br>SIGN<br>MIN. <sup>1</sup> / <sub>2</sub> MILE IN ADVANCE OF<br>EXIT 14 DECELERATION LANE<br>OR AS DIRECTED BY ENGINEER | NC 274<br>DETOUR<br>EXIT 17<br>CHANGEABLE MESSAGE<br>SIGN<br>MIN. 1500 FT IN ADVANCE OF                   |
| H<br><b>DETOUR</b><br>30" X 24"                                                                                                                                                                  | I R11-2<br>48" X 30"<br>ROAD<br>CLOSED                                                                    |
| ACE A PORTABLE<br>M4-9) SIGN ON<br>E OF EXIT RAMP.                                                                                                                                               | TYPE III BARRICADE                                                                                        |
|                                                                                                                                                                                                  |                                                                                                           |
| RED FINAL<br>COMPLETED                                                                                                                                                                           | I-85 EXIT 14<br>RAMP DETOURS<br>3 & 4                                                                     |