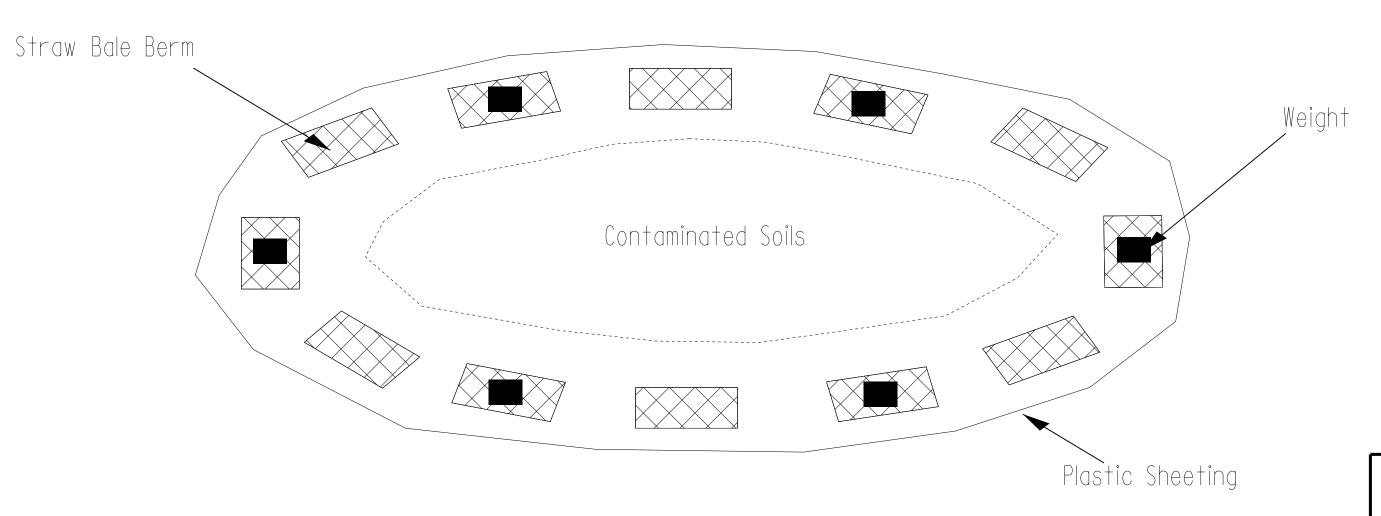

| PROJECT REFER                                | ENCE . | <i>NO</i> . | SHEET |
|----------------------------------------------|--------|-------------|-------|
| W-5510                                       |        |             | 2H-1  |
| GEOENVIRONMENTAL<br>ENGINEER                 |        | ENGINE      | ER    |
| SEAL 31499  Cyrus F. Parker  C96492AF5E824DF |        |             |       |

## Detailfor Temporary Containment of Contaminated Soil

Cross-Section View





## Map View



## GEOTECHNICAL ENGINEERING UNIT



X CONTRACT OFFICE

STATE OF NORTH CAROLINA
DEPARTMENT OF TRANSPORTATION
RALEIGH

## STOCKPILE CONTAINMENT DETAIL

| REVISIONS |      |     |    |      |  |  |
|-----------|------|-----|----|------|--|--|
| BY        | DATE | NO. | BY | DATE |  |  |
|           |      | 3   |    |      |  |  |
|           | ·    | 4   |    |      |  |  |

PREPARED BY: DATE:

REVIEWED BY: DATE:

Top Plastic Cover Sheeting