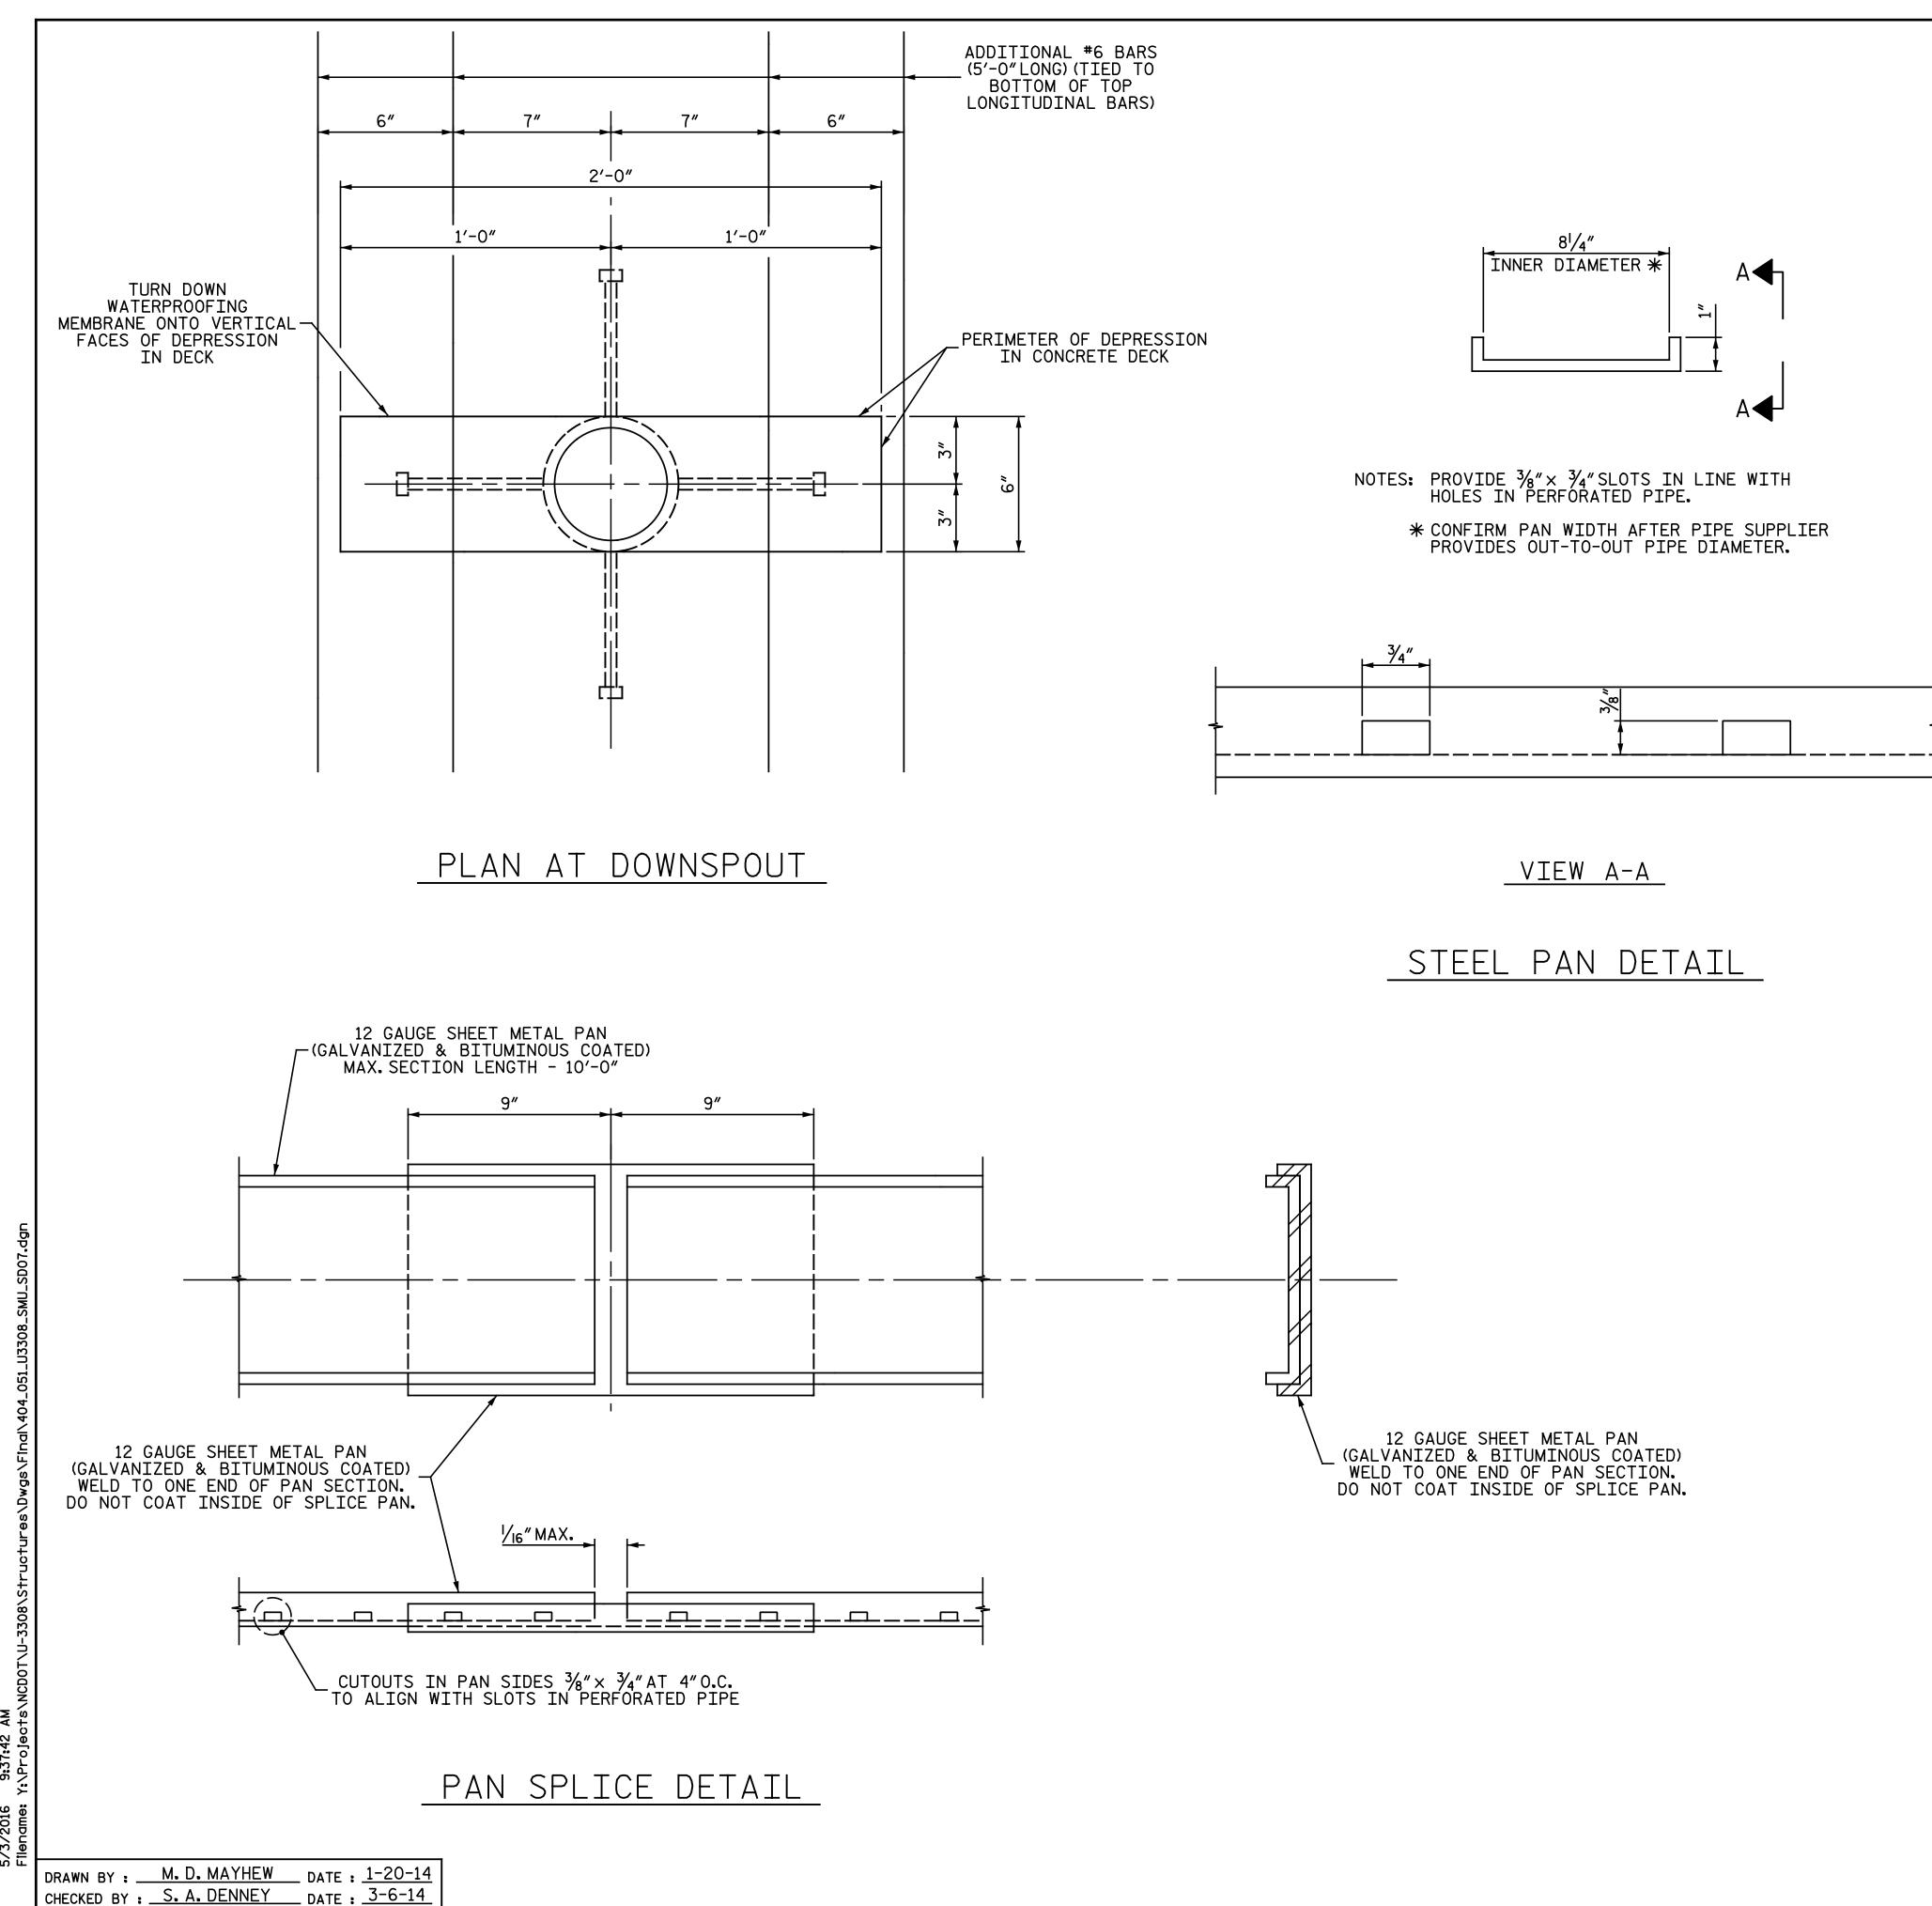

## NOTES:

ALL PIPES, FLANGES AND FITTINGS SHALL BE CLASS 53 DUCTILE IRON, UNLESS NOTED OTHERWISE.

ALL BENDS TO BE SHORT RADIUS, INCLUDING FLANGE AND FLARE BENDS, UNLESS OTHERWISE NOTED.

MAKE FINAL PIPE ALIGNMENT AND TIGHTEN U-BOLTS AFTER RAILROAD TRACK HAS BEEN LAID ACROSS THE BRIDGE.

PROVIDE PVC OR NEOPRENE-COATED STRIPS, EPOXY-CEMENTED TO THE U-BOLT OR PIPE FOR STRAY CURRENT PROTECTION.

THE OUTSIDE COATING FOR D.I. PIPE MAY BE PAINTED WITH A SHOP PRIME COAT OF INORGANIC ZINC PRIMER AND A FINISH (FIELD) COATING OF VINYL PAINT AS SPECIFIED FOR THE STRUCTURAL STEEL.

FOR STRUCTURE DRAINAGE SYSTEM, SEE SPECIAL PROVISIONS.

D.I. = DUCTILE IRON

FOR WATERPROOFING SYSTEM, SEE SPECIAL PROVISION "WATERPROOFING (RAILROAD STRUCTURES)".

| STRUCTURE DRAINAGE SYSTEM ESTIMATED QUANTITIES                         |                |      |
|------------------------------------------------------------------------|----------------|------|
| ITEM                                                                   | QUANTITY       | UNIT |
| 8"I.D. DUCTILE IRON PIPE, CLASS 53 (FLANGED BOTH ENDS)                 | 137 <b>.</b> 5 | FT.  |
| 6"Ø STD PIPE (GALVANIZED, WITH $rac{3}{4}$ "Ø $	imes$ 6"HEADED STUDS) | 57             | FT.  |
| 6" & 8"I.D. DUCTILE IRON PIPE FLANGED FITTINGS, 250 P.S.I. P.R.        | 2760           | LBS. |
| 8"I.D. DUCTILE IRON BLIND FLANGES                                      | 420            | LBS. |
| 8"I.D. PERFORATED HALF ROUND PIPE, (GALVANIZED AND BITUMINOUS COATED)  | 314.5          | FT.  |
| STEEL PAN BELOW HALF ROUND PIPE, (GALVANIZED AND BITUMINOUS COATED)    | 314.5          | FT.  |
| 8"I.D. OFFSET PIPE CLAMPS                                              | 240            | LBS. |