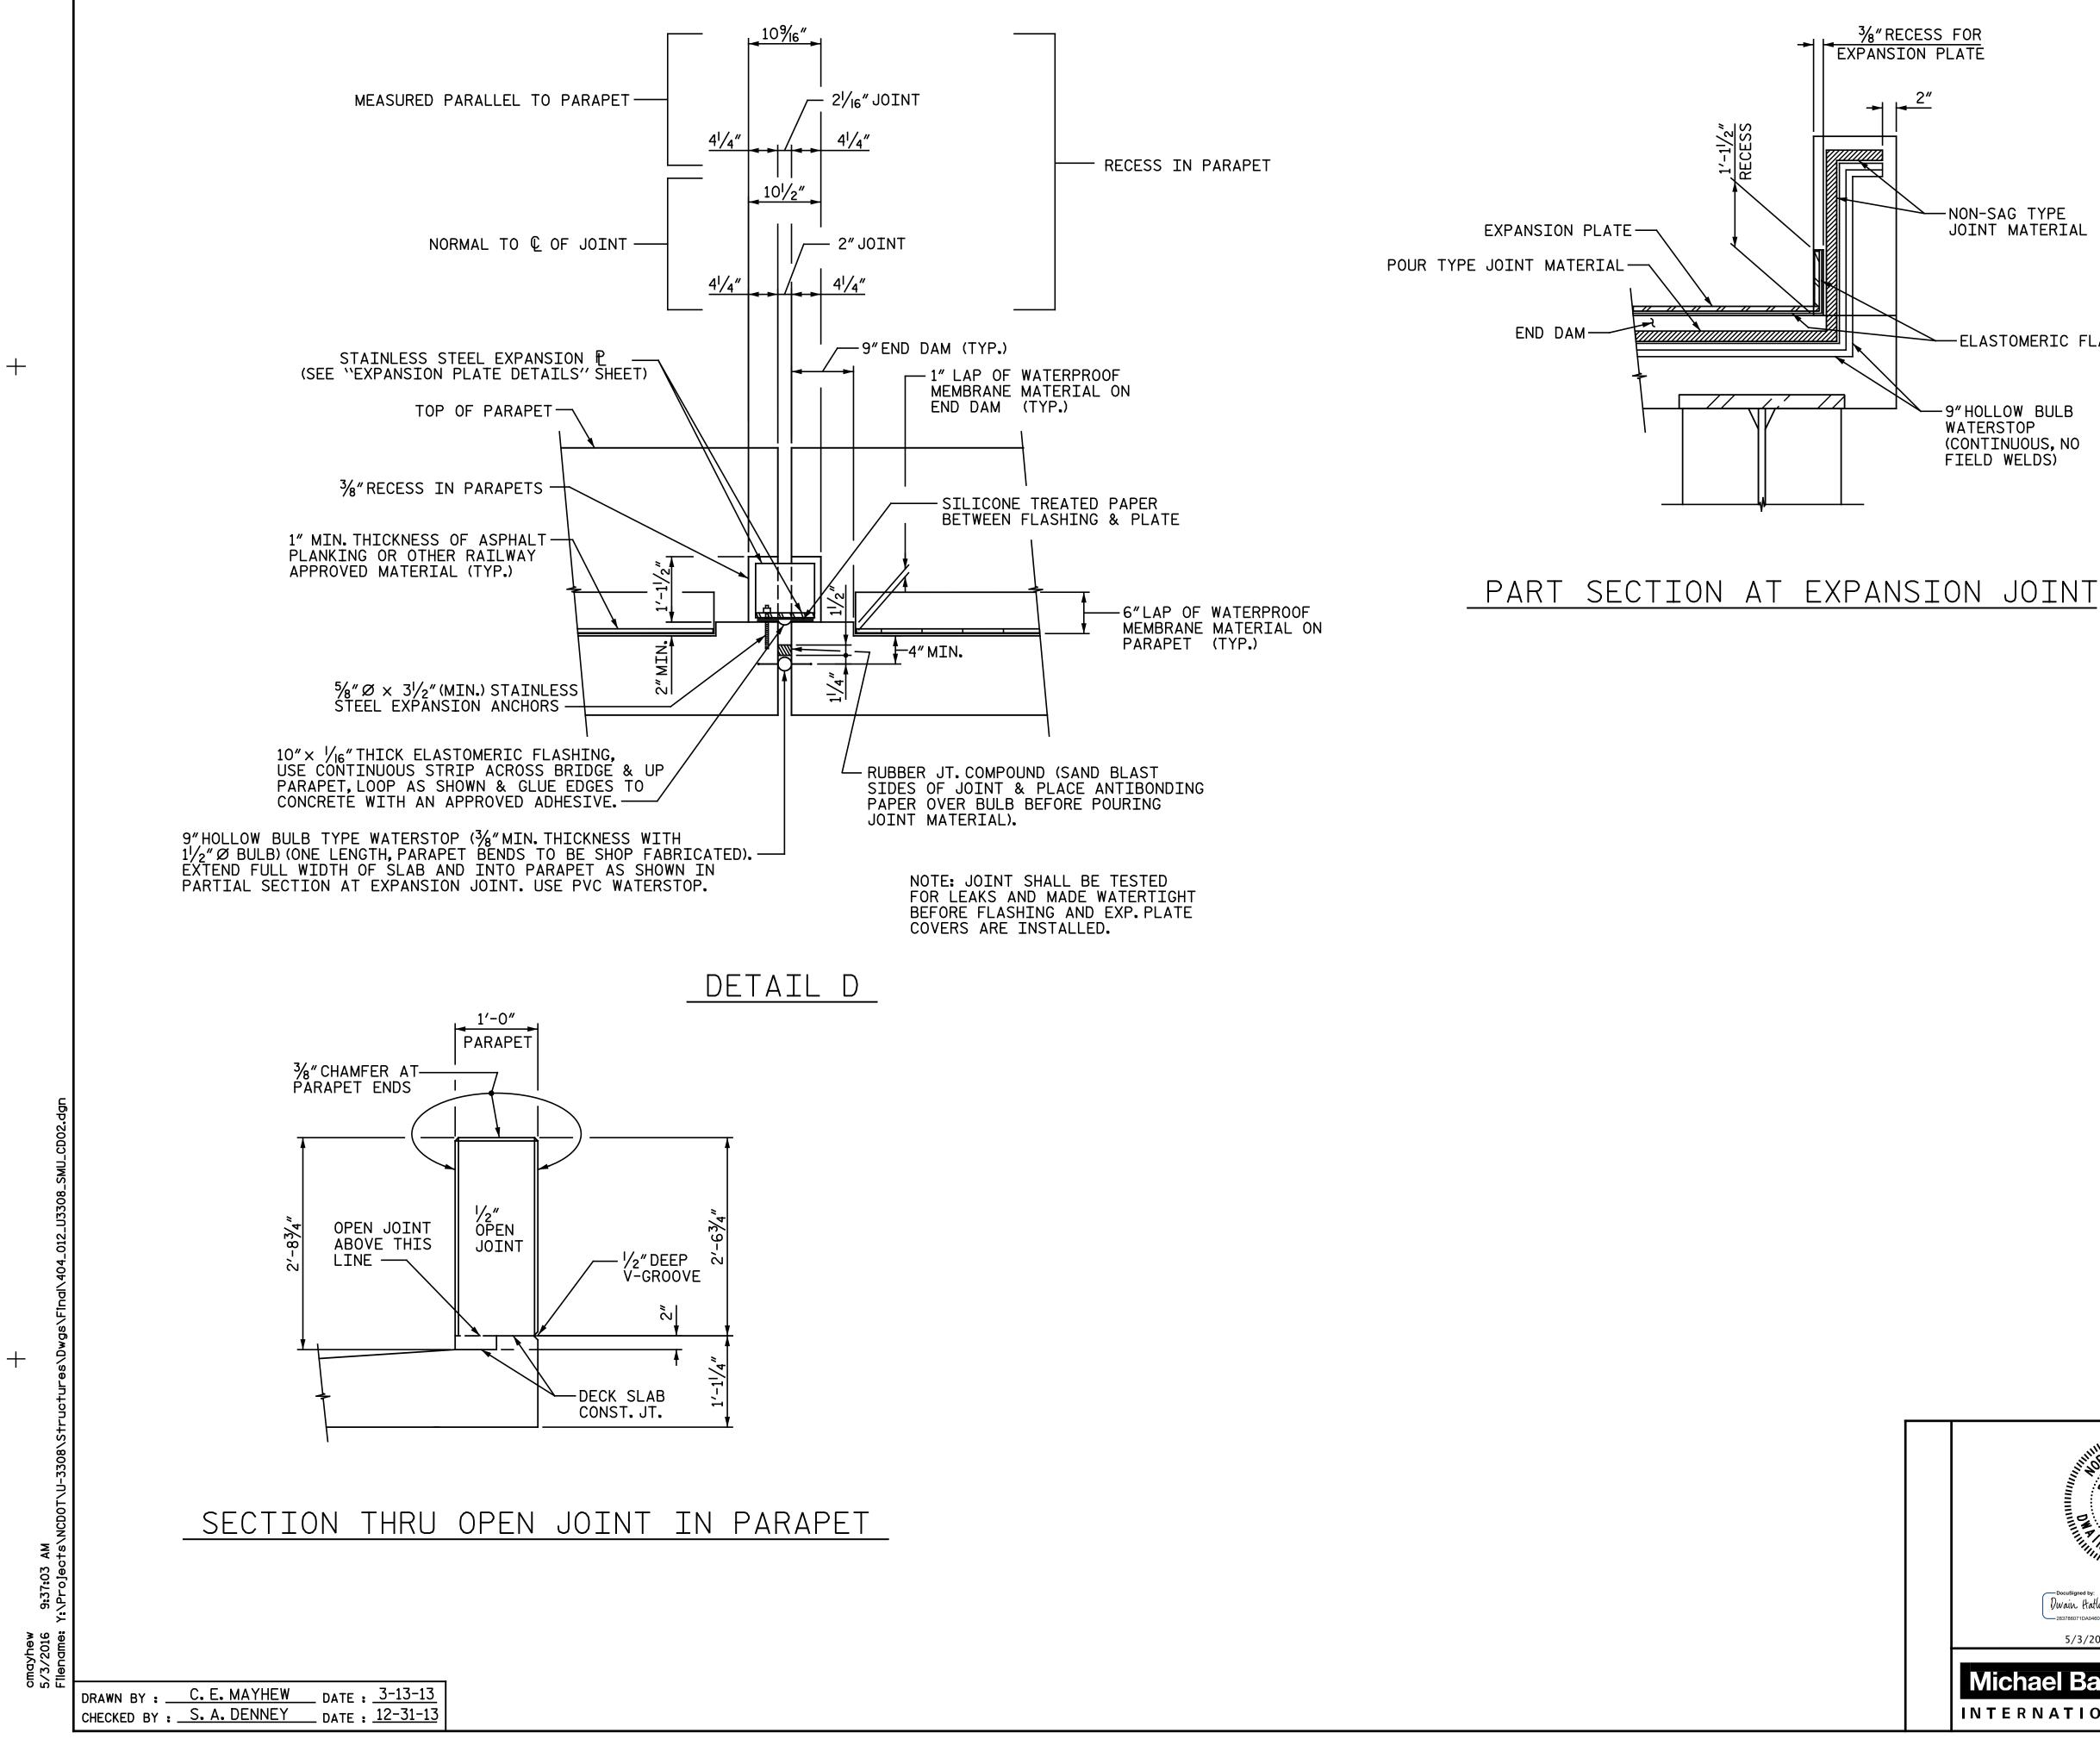

|                                                                                     | PROJECT NO. U-3308                                                                   |
|-------------------------------------------------------------------------------------|--------------------------------------------------------------------------------------|
|                                                                                     | DURHAM COUNTY                                                                        |
|                                                                                     | STATION: 24+55.20 -LALT-<br>13+22.18 -CSXN-                                          |
| S E AL<br>259II<br><i>C. HATMININI</i>                                              | STATE OF N