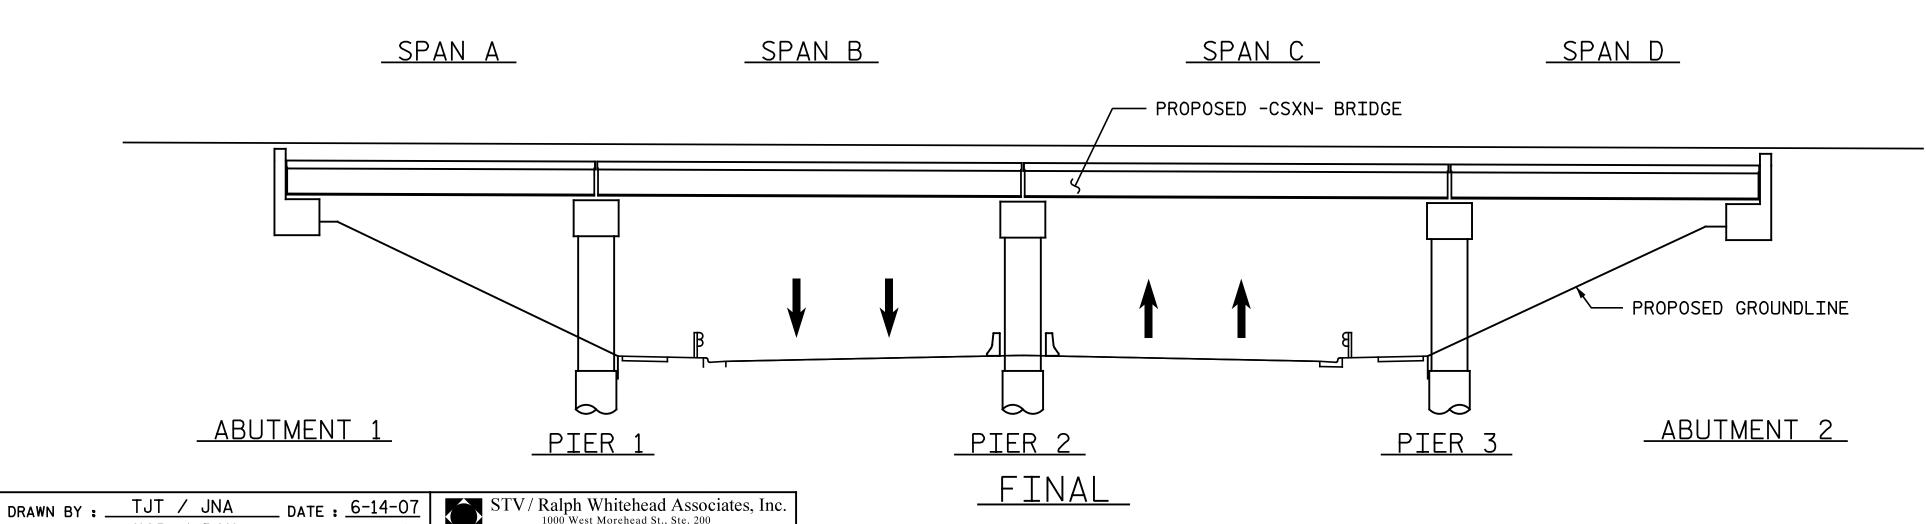

### STAGE 5

FINAL

FINAL POSITIONS.

SHIFT ALSTON AVE. TRAFFIC TO

SHIFT ALSTON AVE. TRAFFIC TO CONSTRUCTED ROADWAY UNDER SPAN B OF CONSTRUCTED -CSXN- BRIDGE.

AFTER COMPLETION OF -NSN-/-NSS- BRIDGE AND RAIL TRAFFIC HAS BEEN SHIFTED ONTO COMPLETED -NSN-/-NSS- BRIDGE, REMOVE SHORING 2 AND 3 AND TEMPORARY SPAN C.