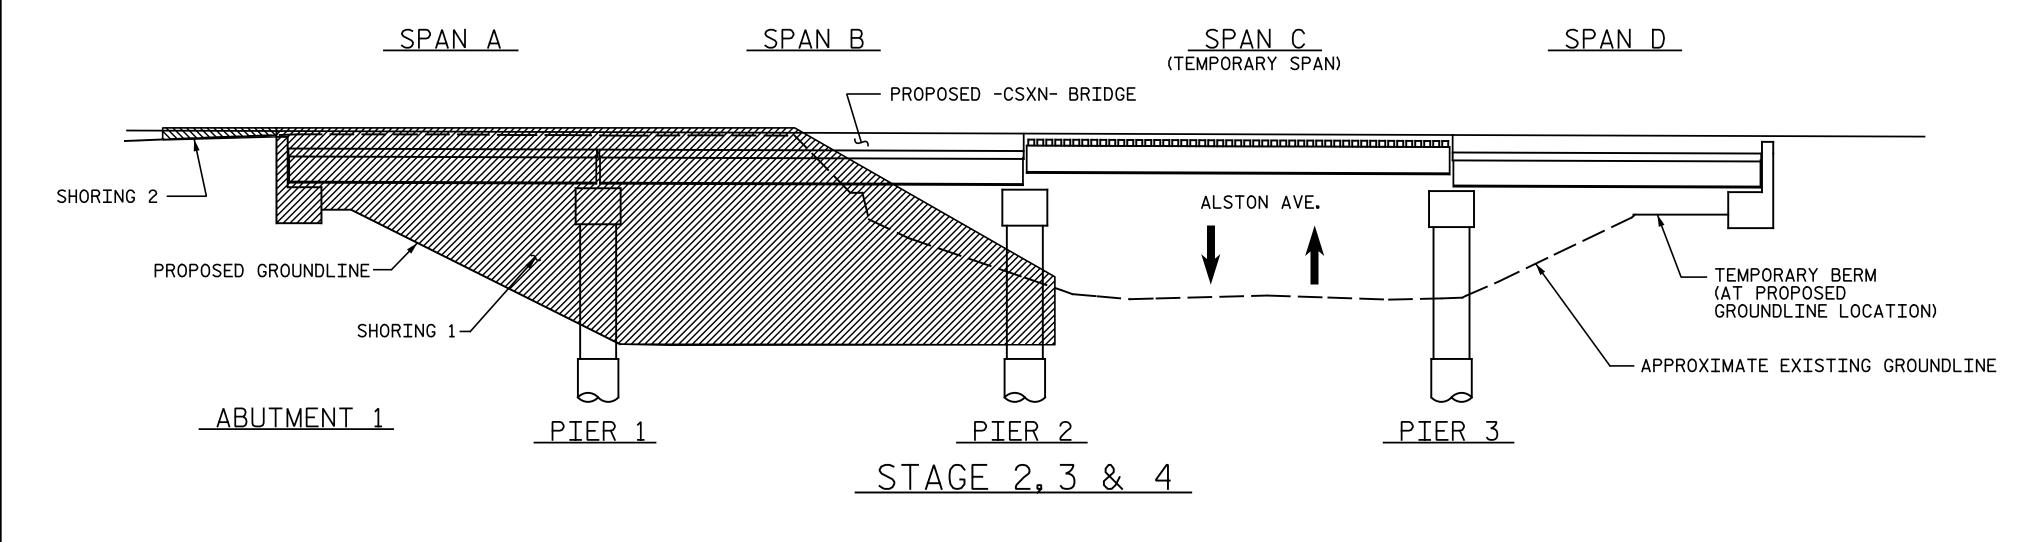

#### STAGE 2,3 & 4

EXCAVATE IN SHORING 1 AREA AND CONSTRUCT PROPOSED -CSXN- BRIDGE SPANS A, B AND D. CONSTRUCT TEMPORARY SPAN C.

A TEMPORARY BERM WILL BE REQUIRED AT ABUTMENT 2 TO CONNECT PROPOSED GROUNDLINE TO EXISTING GROUNDLINE.

INSTALL SHORING 2 AND 3 BETWEEN SHORING 1 AND ABUTMENT 1 OF PROPOSED -CSXN-BRIDGE, PRIOR TO SHIFTING RAIL TRAFFIC TO -NSD2- TRACK, TO MAINTAIN RAIL TRAFFIC. SEE TEMPORARY SHORING OF THE -NSN-/-NSS- BRIDGE PLANS FOR SHORING 2 AND 3 LOCATION.