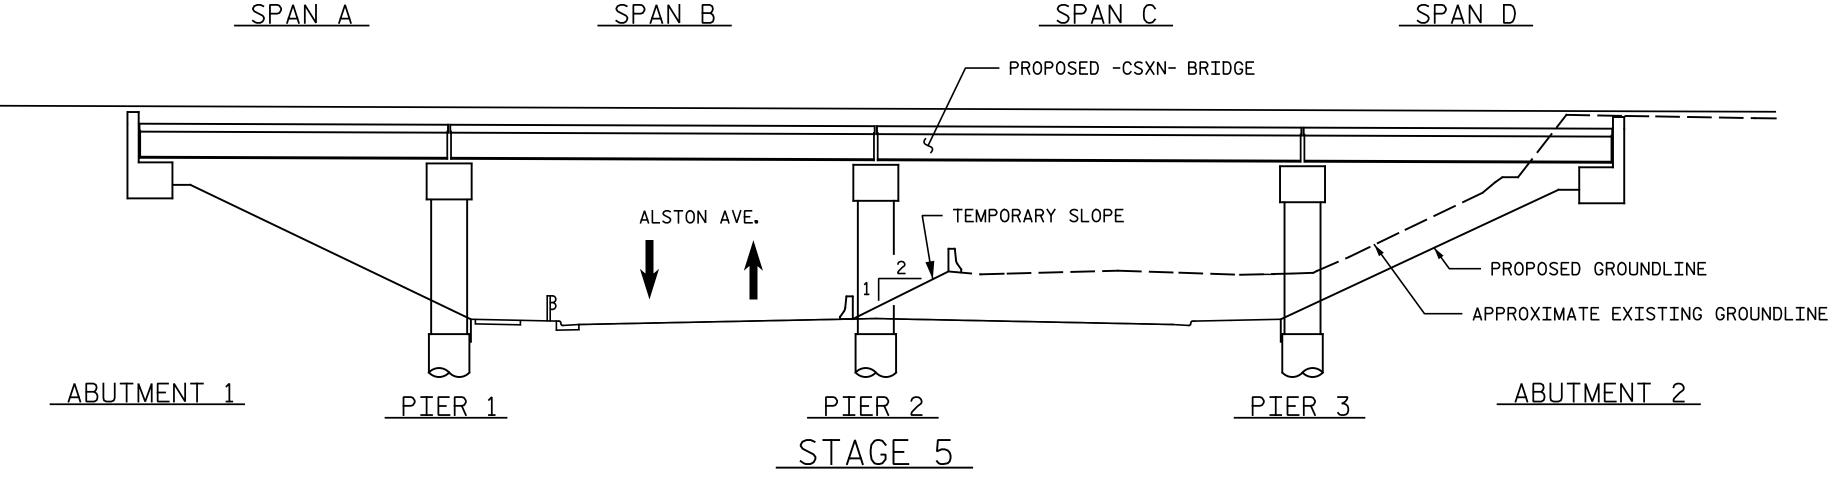

### STAGE 5

FINAL

FINAL POSITIONS.

SHIFT ALSTON AVE. TRAFFIC TO

SHIFT ALSTON AVE. TRAFFIC TO CONSTRUCTED ROADWAY UNDER SPAN B OF CONSTRUCTED -CSXN- BRIDGE.

AFTER COMPLETION OF -NSN-/-NSS- BRIDGE AND RAIL TRAFFIC HAS BEEN SHIFTED ONTO COMPLETED -NSN-/-NSS- BRIDGE, REMOVE SHORING 2 AND 3 AND TEMPORARY SPAN C.

EXCAVATE REMAINDER OF EXISTING GROUND AND CONSTRUCT PROPOSED SPANS C OF -CSXN- BRIDGE. CONSTRUCT REMAINDER OF ROADWAY FOR ALSTON AVE.

PROJECT NO. U-3308 DURHAM COUNTY STATION: 24+55.20 -LALT-

STATE OF NORTH CAROLINA DEPARTMENT OF TRANSPORTATION