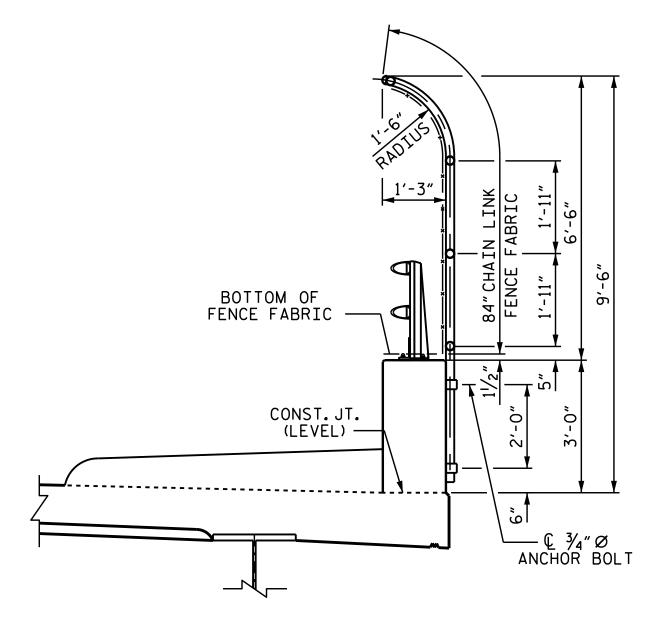

## VERTICAL FENCE POST — TOP OF PARAPET >— (€ ¾′′ Ø ANCHOR BOLTS

BOLT SETTING DETAIL

THE CONTRACTOR MAY USE AN ADHESIVELY ANCHORED ANCHOR BOLTS IN PLACE OF THE METAL RAIL ANCHOR ASSEMBLY. LEVEL ONE FIELD TESTING IS REQUIRED, AND THE YIELD LOAD OF THE 3/4" Ø BOLTS IS 10 KIPS. FOR ADHESIVELY ANCHORED ANCHOR BOLTS OR DOWELS, SEE THE STANDARD SPECIFICATIONS.