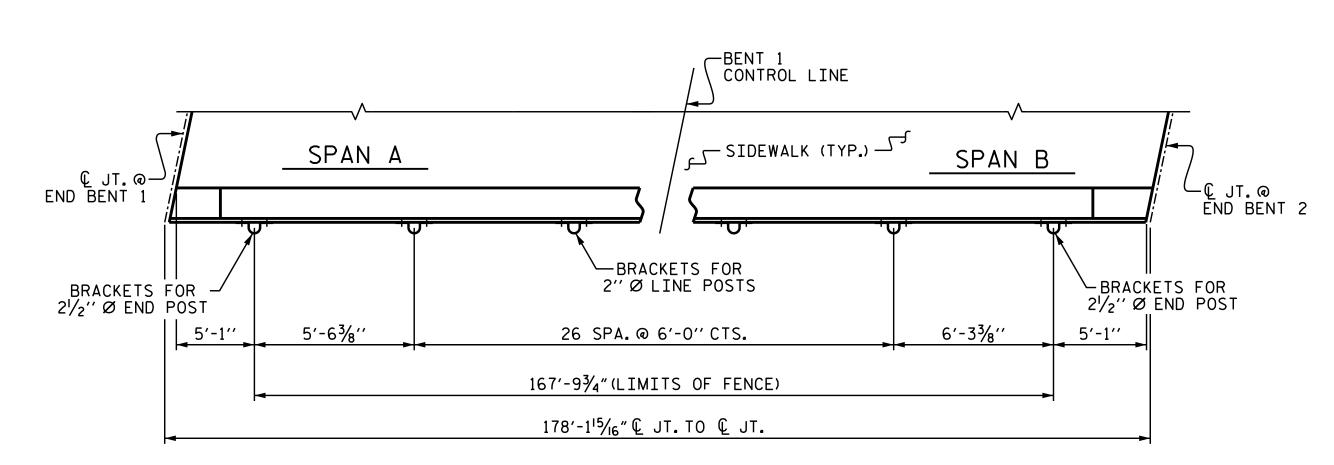

| PAY       | LENGTH         |
|-----------|----------------|
| STAGE II  | 167.81 LIN.FT. |
| STAGE III | 167.81 LIN.FT. |
| TOTAL     | 335.62 LIN.FT. |

PROJECT NO. U-3308 DURHAM COUNTY STATION: 16+42.70-LALT-