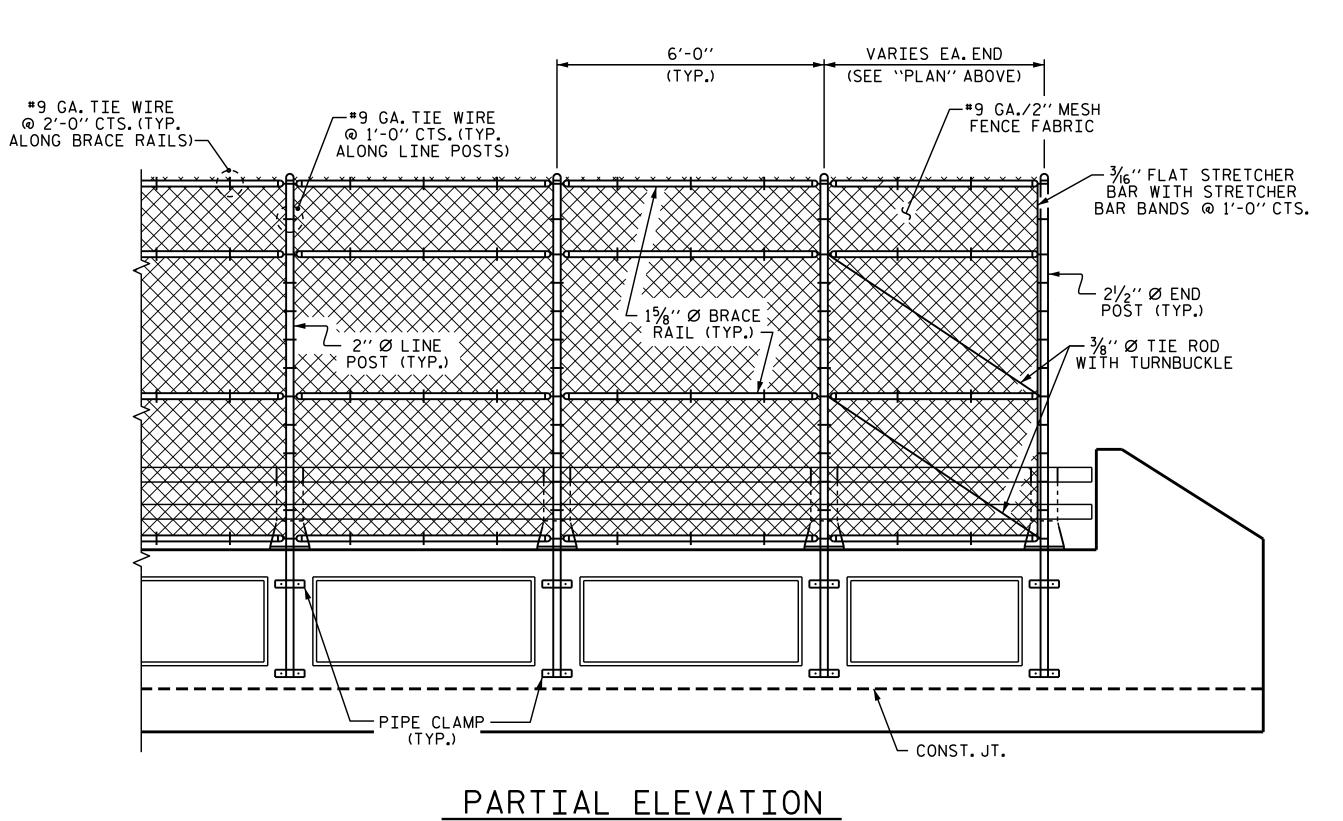

## SECTION THROUGH FENCE

## NOTES

FOR BRIDGE MOUNTED CHAIN LINK FENCE, SEE SPECIAL PROVISIONS.

ALL FENCE MATERIAL SHALL BE BLACK VINYL COATED AND MEET THE REQUIREMENTS OF SECTION 1050 OF THE STANDARD SPECIFICATIONS. GALVANIZE ALL STEEL PARTS AND HARDWARE IN ACCORDANCE WITH ARTICLE 1076 OF THE STANDARD SPECIFICATIONS.