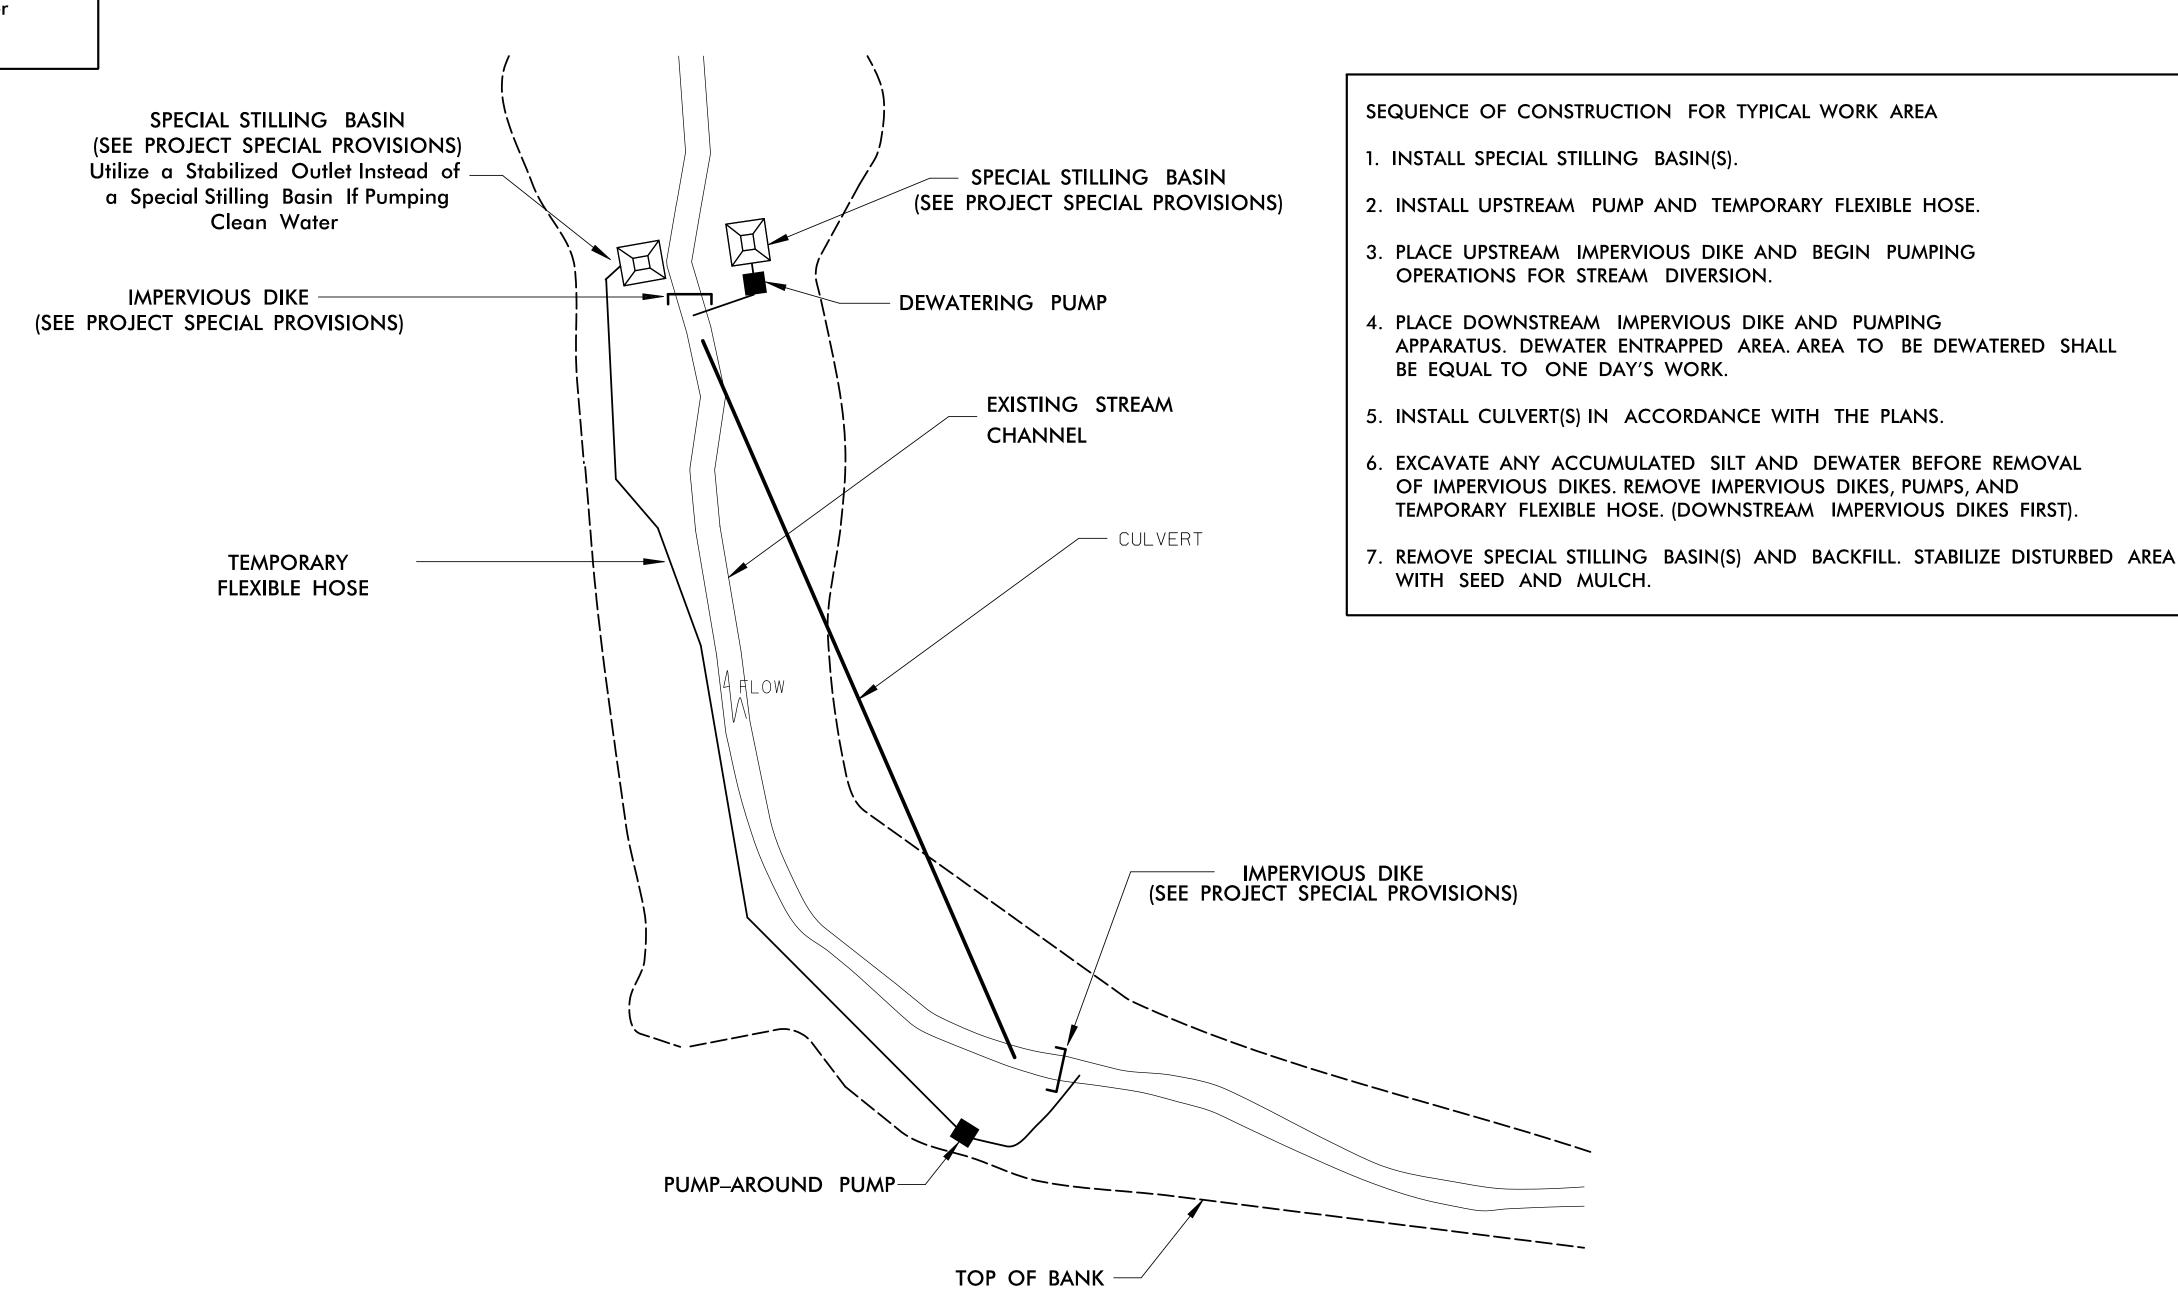

## EXAMPLE OF PUMP-AROUND OPERATION

## **NOTES**

- 1) All excavation shall be performed in only dry or isolated areas of the work zone.
- 2) Impervious dikes are to be used to isolate work from stream flow when necessary.
- 3) Maintenance of stream flow operations shall be incidental to the work. This includes polyethylene sheeting, diversion pipes, pumps and hoses.
- 4) Pumps and hoses shall be of sufficient size to dewater the work area.