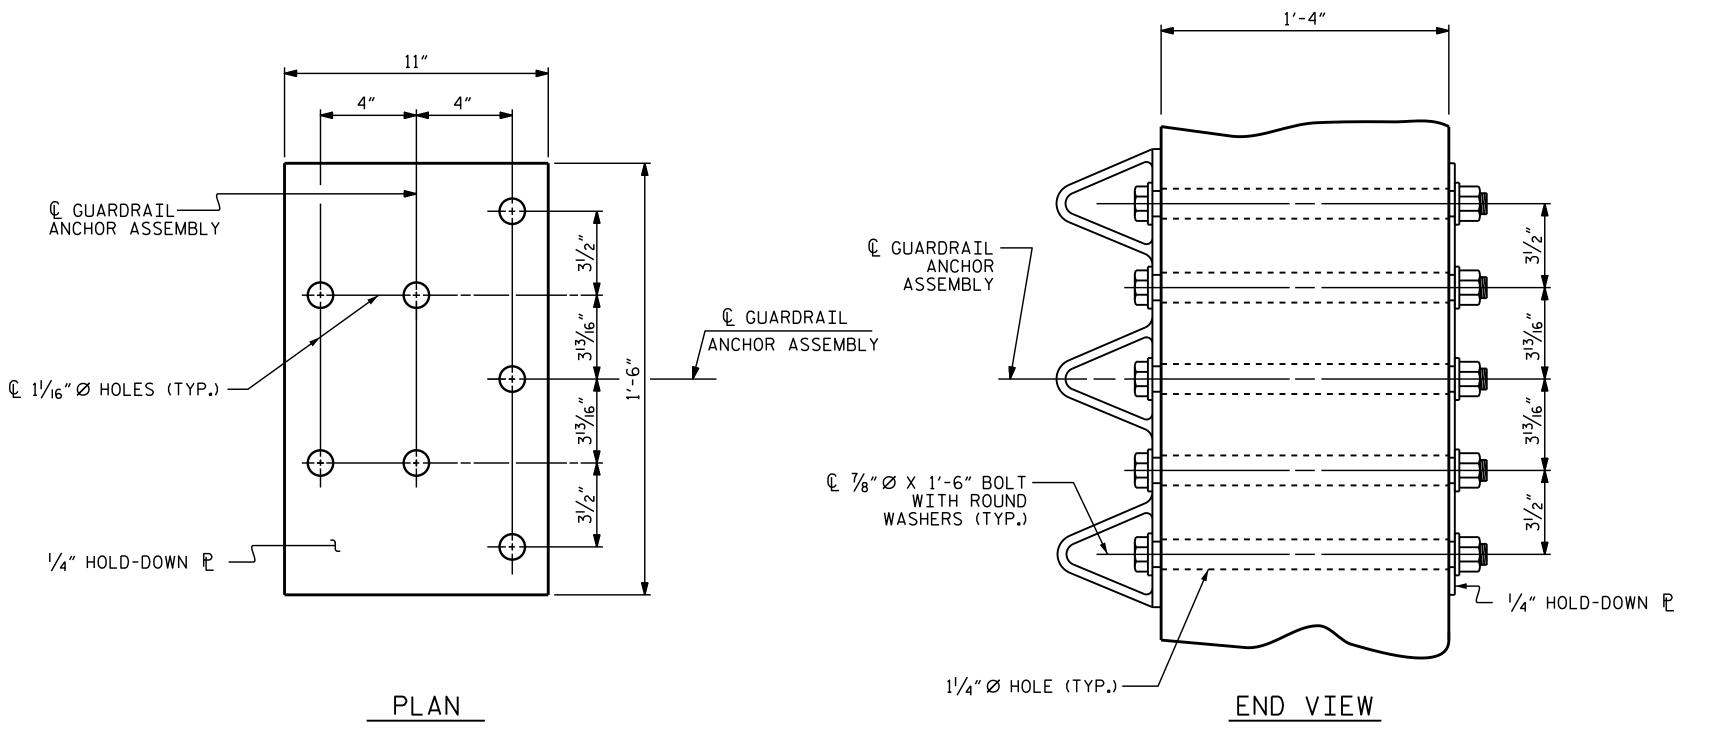

## GUARDRAIL ANCHOR ASSEMBLY DETAILS

| LOCATION | OF |
|----------|----|
|----------|----|

| ASSEMBLED BY :                    | A. SORSE     |                      | DATE :                 | 5/2015                      |
|-----------------------------------|--------------|----------------------|------------------------|-----------------------------|
| CHECKED BY :                      | J.P. AD      |                      | DATE :                 | 6/2015                      |
| DRAWN BY : MAA<br>Checked by : GM | 5/10<br>5/10 | REV.<br>REV.<br>REV. | 2/5/  <br>6/ 3<br> / 5 | MAA/GM<br>MAA/GM<br>MAA/TMG |