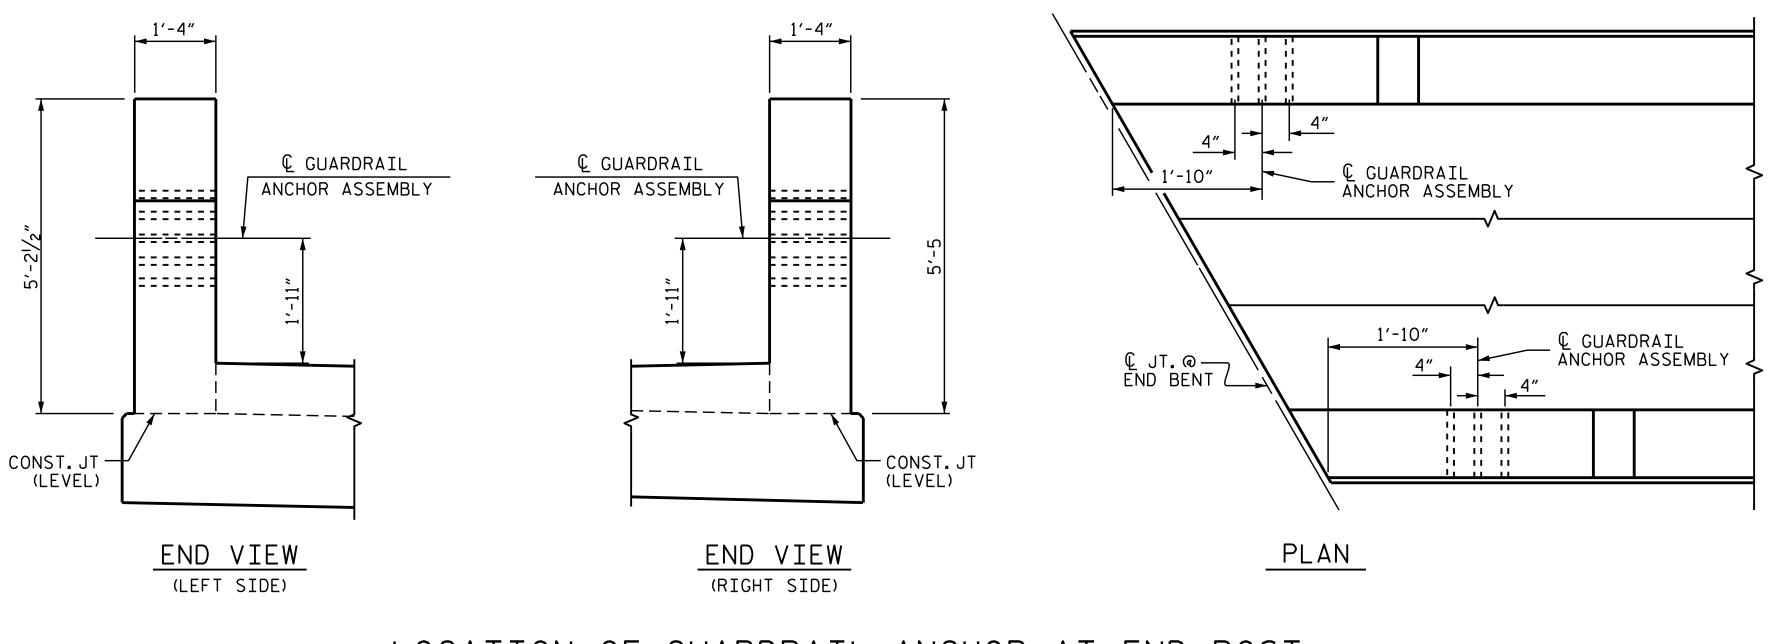

## GUARDRAIL ANCHOR ASSEMBLY DETAILS



| LOCATION | OF |
|----------|----|
|----------|----|

| ASSEMBLED BY :                    | A. SORSE     |                      | DATE :                 | 5/2015                      |
|-----------------------------------|--------------|----------------------|------------------------|-----------------------------|
| CHECKED BY :                      | J.P. AD      |                      | DATE :                 | 6/2015                      |
| DRAWN BY : MAA<br>Checked by : GM | 5/10<br>5/10 | REV.<br>REV.<br>REV. | 2/5/  <br>6/ 3<br> / 5 | MAA/GM<br>MAA/GM<br>MAA/TMG |

+

+

29-MAR-2016 09:19 R:\Structures\Plans\STR 1\SUPERSTRUCTURE\B4490\_SD\_GR\_1.dgn

WITH AASHTO M111.

THE ENGINEER.

ATTACHMENT, SEE SKETCH.

SHARP POINTED TOOL.

CLEAR ASSEMBLY BOLTS.

F GUARDRAIL ANCHOR AT END PO